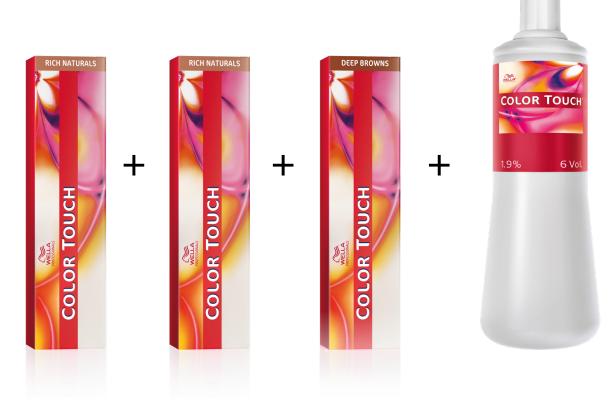

# Ash Brown Balayage

September 2020



# Ash Brown Balayage on social media...





By Leo @leothehairalchemist

# Formula

## **Color Formula**

9/97

9/16

7/73

1.9%







#### TIP

**EIMI Root Shoot hair Mousse** perfect root lift is only a shot away with EIMI Root Shoot, designed for precision application.



By Kristie Langston @cosmokristie

## Formula

## **Color Formula**

60g

Foilayage

120g 4% 30g 5/81

30g 6/16 120g 1.9% 30g 7/81

30g 8/69 120g 1.9%



Roots







Ends





#### TIP

Nutricurls Cleansing Conditioner A low foaming cleansing conditioner that helps defining waves & curls. Formulated without silicones. Apply to wet hair and massage for a few minutes. Rinse thoroughly. Use with every wash or alternate with shampoo and treatment.



By Nadria @colormecurls

# Formula

## **Color Formula**

60g 4/0 60g 6%

20g 6/71

40g 4%

20g 5/75

40g

4%









### TIP

#### **Nutricurls Curlixir Balm Defending Balm**

Nourishing leave-in cur