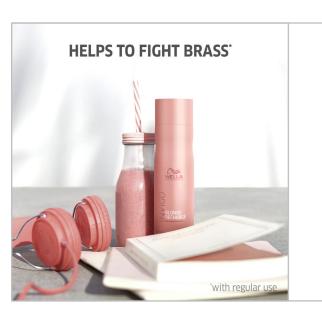

#### TIP

**INVIGO Cool Blonde Color Refreshing Shampoo with color pigments** refreshes and maintains the vibrancy of natural or highlighted blondes. This purple shampoo for blonde hair prevents natural or colored hair from yellowing and helps eliminate brasiness, leaving it soft to the touch.