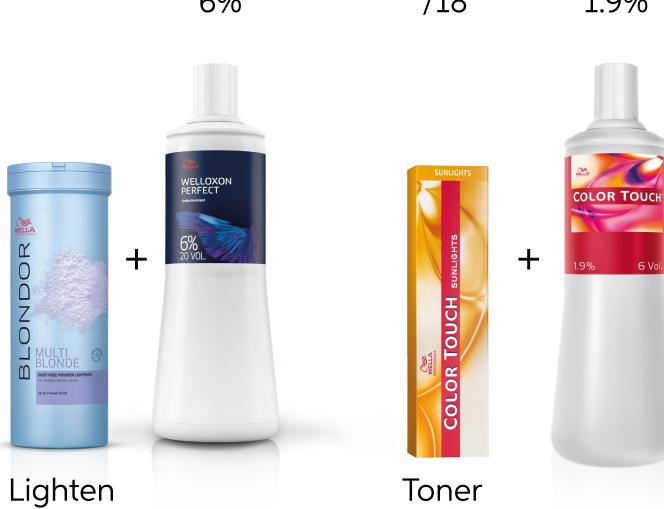

@lucianbusuioc

## **Color Formula**

Roots

20g 12/16 30g 12/89 10g 12/81 120g 9%

20g 8/81

30g 9/16

100g 1.9%















#### **Fusion Inense Repair Mask**

If your hair is in need of nurture, this luxurious creamy mask for damaged hair helps repair and protect against breakage. Apply this mask for 5 minutes. The mask contains intensely conditioning ingredients and amino acids.



By Lauren Brodie @laurenbrodiehair

#### **Color Formula**

45g 6% 30g

3g

30g 10/16

60g 1.9%









#### TIP

**EIMI Glam Mist Hold Level 1** refreshes and maintains the multi-dimensional warm color of warm blonde hair. Its caring formulas with color pigments leave the hair intensively conditioned.



By Karen Stout @queencitystylist

# Formula

#### **Color Formula**

30g 60g 6%

30g /18 60g 1.9%





#### TIP

**INVIGO Cool Blonde Color Refreshing Conditioner** refreshes and maintains the multi-dimensional color of cool blonde tones. The blonde conditioner's caring formula provides intense conditioning leaving the hair with a smooth feel. Contains the Blonde Recharge-BlendTM that help eliminate brassines and refresh dull cool blonde tones.



For more inspiration, follow us on Instagram at @wellahair



For more inspiration on the techniques and step by steps, visit wella.com/education



To buy the products mentioned in the above formulas, go to wellastore.com