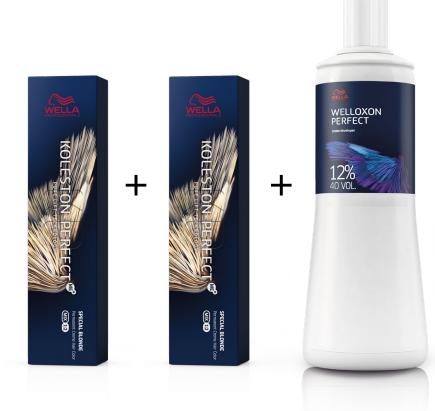

# White Chocolate Hair

September 2020



# White Chocolate Hair on social media...





By Roman Lazarev @romanlazarev152

## Formula

## **Color Formula**

12/61 12/0 12%







#### TIP

**INVIGO Cool Blonde Color Refreshing Shampoo with color pigments** refreshes and maintains the vibrancy of natural or highlighted blondes. This purple shampoo for blonde hair prevents natural or colored hair from yellowing and helps eliminate brasiness, leaving it soft to the touch.







## **Color Formula**

30g 10/36 60g 1.9%







#### TIP

**INVIGO Warm Blonde Color Refreshing Conditioner** refreshes and maintains the multi-dimensional warm color of warm blonde hair. Its caring formulas with color pigments leaves the hair intensively conditioned.



By Lucian Busuioc @lucianbusuioc

## **Color Formula**

Roots

20g 12/16 30g 12/89 10g 12/81 120g 9%

20g 8/81

30g 9/16

100g 1.9%















#### **Fusion Inense Repair Mask**

If your hair is in need of nurture, t