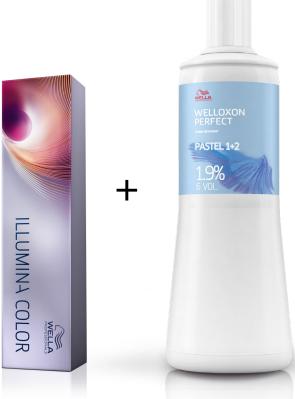

# White Chocolate Hair

September 2020



# White Chocolate Hair on social media...





By Roman Lazarev @romanlazarev152

## Formula

## **Color Formula**

12/61 12/0 12%







#### TIP

**INVIGO Cool Blonde Color Refreshing Shampoo with color pigments** refreshes and maintains the vibrancy of natural or highlighted blondes. This purple shampoo for blonde hair prevents natural or colored hair from yellowing and helps eliminate brasiness, leaving it soft to the touch.







## **Color Formula**

30g 10/36 60g 1.9%







#### TIP

**INVIGO Warm Blonde Color Refreshing Conditioner** refreshes and maintains the multi-dimensional warm color of warm blonde hair. Its caring formulas with color pigments leaves the hair intensively conditioned.



By Lucian Busuioc @lucianbusuioc

## **Color Formula**

Roots

20g 12/16 30g 12/89 10g 12/81 120g 9%

20g 8/81

30g 9/16

100g 1.9%















#### **Fusion Inense Repair Mask**

If your hair is in need of nurture, this luxurious creamy mask for damaged hair helps repair and protect against breakage. Apply this mask for 5 minutes. The mask contains intensely conditioning ingredients and amino acids.



By Lauren Brodie @laurenbrodiehair

#### **Color Formula**

45g 6% 30g

3g

30g 10/16

60g 1.9%









#### TIP

**EIMI Glam Mist Hold Level 1** refreshes and