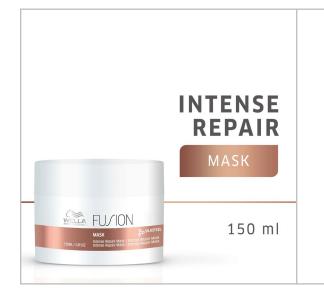

#### **Fusion Inense Repair Mask**

If your hair is in need of nurture, this luxurious creamy mask for damaged hair helps repair and protect against breakage. Apply this mask for 5 minutes. The mask contains intensely conditioning ingredients and amino acids.