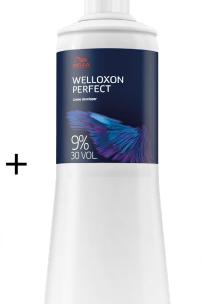

## **Color Formula**

Roots

20g 12/16 30g 12/89 10g 12/81 120g 9%

20g 8/81

30g 9/16

100g 1.9%