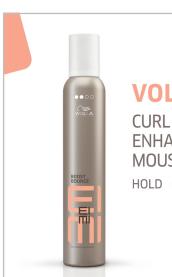

### **VOLUME** CURL ENHANCING MOUSSE HOLD ● **2** ○ ○

**EIMI Boost Bounce Mousse Curly** 

TIP

Hair. Enhancing mousse for curly hair. Boost curls with volume, added shine, definition and frizz reduction with EIMI Boost Bounce.