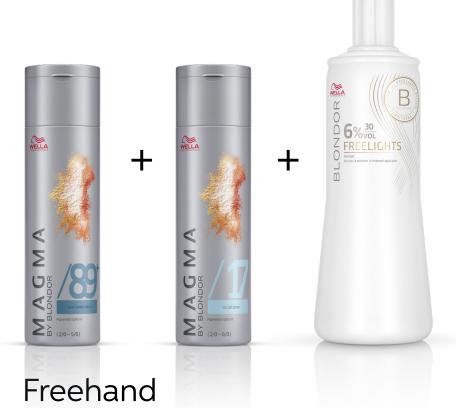

### **Color Formula**

20g 10g 45g /89+ /17 6% 

 15g
 15g
 10g
 80g

 10/
 10/36
 8/1
 1.9%