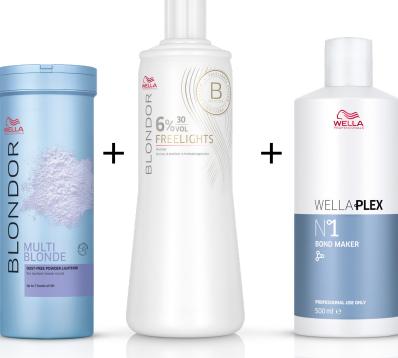

### **Color Formula**

6%

15g 5/1 15g 7/1 60g 1.9%

30g 9/96 30g 9/03

### **Color Formula**

9%

 10g
 5g
 15g
 10g
 80g

 7/1
 10/1
 8/38
 7/0
 1.9%

### **Color Formula**

20g 10g 45g /89+ /17 6% 

 15g
 15g
 10g
 80g

 10/
 10/36
 8/1
 1.9%

### **Color Formula**

30g 45g 6%

25g 8/97

5g 6/97 60g 1.9%

### **Color Formula**

45g 6% 30g

3g

30g 6/0

5g 0/11

35g 6%

20g 9/16

5g 9/73

50g 1.9%