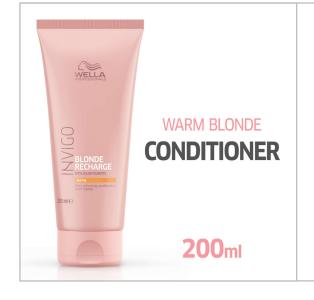

#### TIP

Invigo Blonde Recharge Warm Blonde Conditioner. Warm Color Refreshing Conditioner refreshes and maintains the multi-dimensional warm color of warm blonde hair. Its caring formulas with color pigments leaves the hair intensively conditioned.