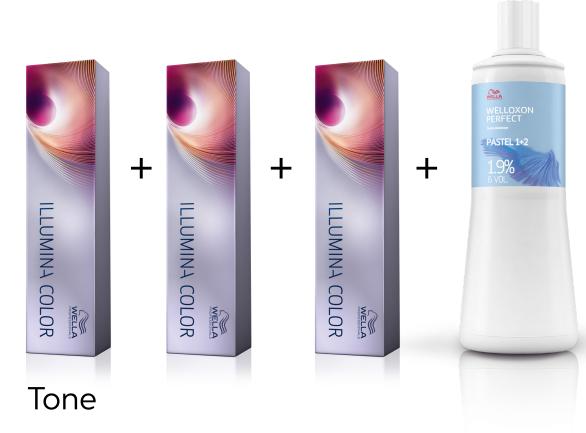

30g 9/96 30g 9/03









#### TIP

Invigo Blonde Recharge Warm Blonde Conditioner. Warm Color Refreshing Conditioner refreshes and maintains the multi-dimensional warm color of warm blonde hair. Its caring formulas with color pigments leaves the hair intensively conditioned.



By Lianne Jones
@lianne\_jones\_hair\_and\_beauty

# Formula

### **Color Formula**

9%

 10g
 5g
 15g
 10g
 80g

 7/1
 10/1
 8/38
 7/0
 1.9%









#### TIP

Elements Hair Strengthening Serum. The Hair Strengthening is a paraben free power serum that makes the hair fibre stronger. Designed for all hair types, it gives more volume and helps maintain a balanced scalp.



By Brandi Hazen @brandidoeshairtx

## Formula

### **Color Formula**

20g 10g 45g /89+ /17 6% 

 15g
 15g
 10g
 80g

 10/
 10/36
 8/1
 1.9%







#### TIP

#### **FUSION AMINO REFILLER.**

Created to make the hair more resilient, the Fusion Amino Refiller treatment penetrates down to the cortex, refilling it with amino acids.



By RebeccaBaxter @livefreedyeblonde

# Formula

### **Color Formula**

30g 45g 6%

25g 8/97

5g 6/97 60g 1.9%







#### TIP

INVIGO VOLUME BOOST BODIFYING FOAM.
The Invigo Bodifying Foam with cotton extract and Spring Force Blend provides lush volume and soft touch to the hair. This volumizing foam supports styling and reduces static.



By Leo @hair\_by\_leo

# Formula

### **Color Formula**

45g 6% 30g

3g

30g 6/0

5g 0/11

35g 6%

20g 9/16

5g 9/73

50g 1.9%





### **VOLUME** CURL ENHANCING MOUSSE HOLD ● **2** ○ ○

**EIMI Boost Bounce Mousse Curly** 

TIP

Hair. Enhancing mousse for curly hair. B