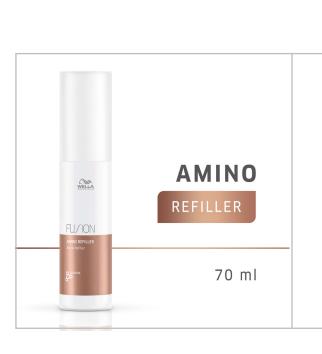

#### **FUSION AMINO REFILLER.**

Created to make the hair more resilient, the Fusion Amino Refiller treatment penetrates down to the cortex, refilling it with amino acids.

By RebeccaBaxter @livefreedyeblonde