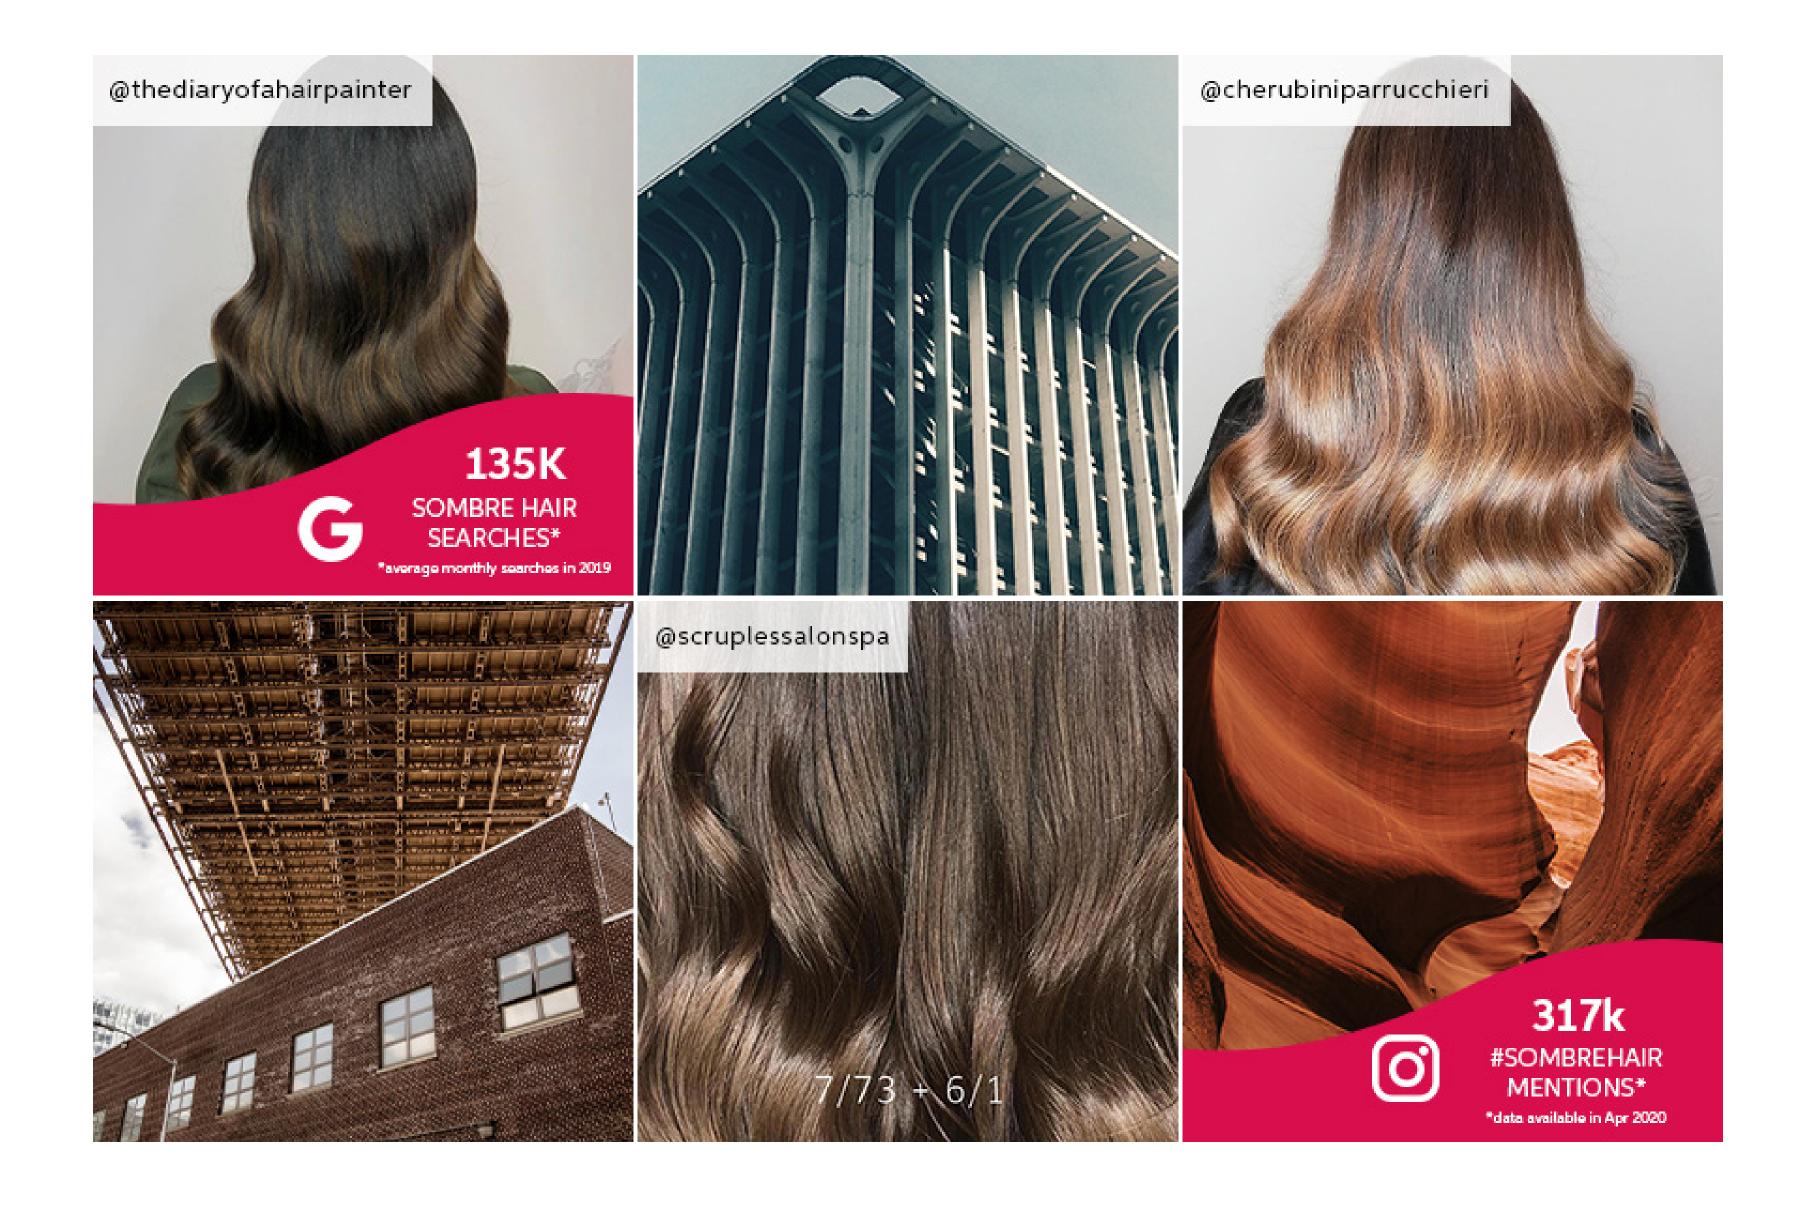

# Sombre Hair

July 2020



## Sombre hair on social media...





By Janina Ehrenberg @janina\_ehrenberg

# Formula

### **Color Formula**

60g 6% 30g

20g 8/73

40g 1.9%

60g 1.9% 30g 9/31











**EIMI Extra Volume Hair Mousse** The **EIMI Extra Volume** gives any blow dry head-turning volume and perfect body with strong hold. Formulated to help protect your hair against dehydration whilst blow drying.

#### TIP





By Mihaela Tripadus @mihaela\_tripadushairstylist

## Formula

### Color Formula - Roots Natural

 10g
 10g
 40g

 9/97
 8/38
 1.9%

COLOR TOUCH

1.9% 6 Vol.

Lengths: A



30g 1.9%

Lengths: B

15g /18





#### TIP

#### **EIMI Perfect Setting Hair Spray**

Set voluminous structure with perfect shine with the **EIMI light setting lotion spray Perfect Setting**, formulated to provide the right balance of care and heat protection w