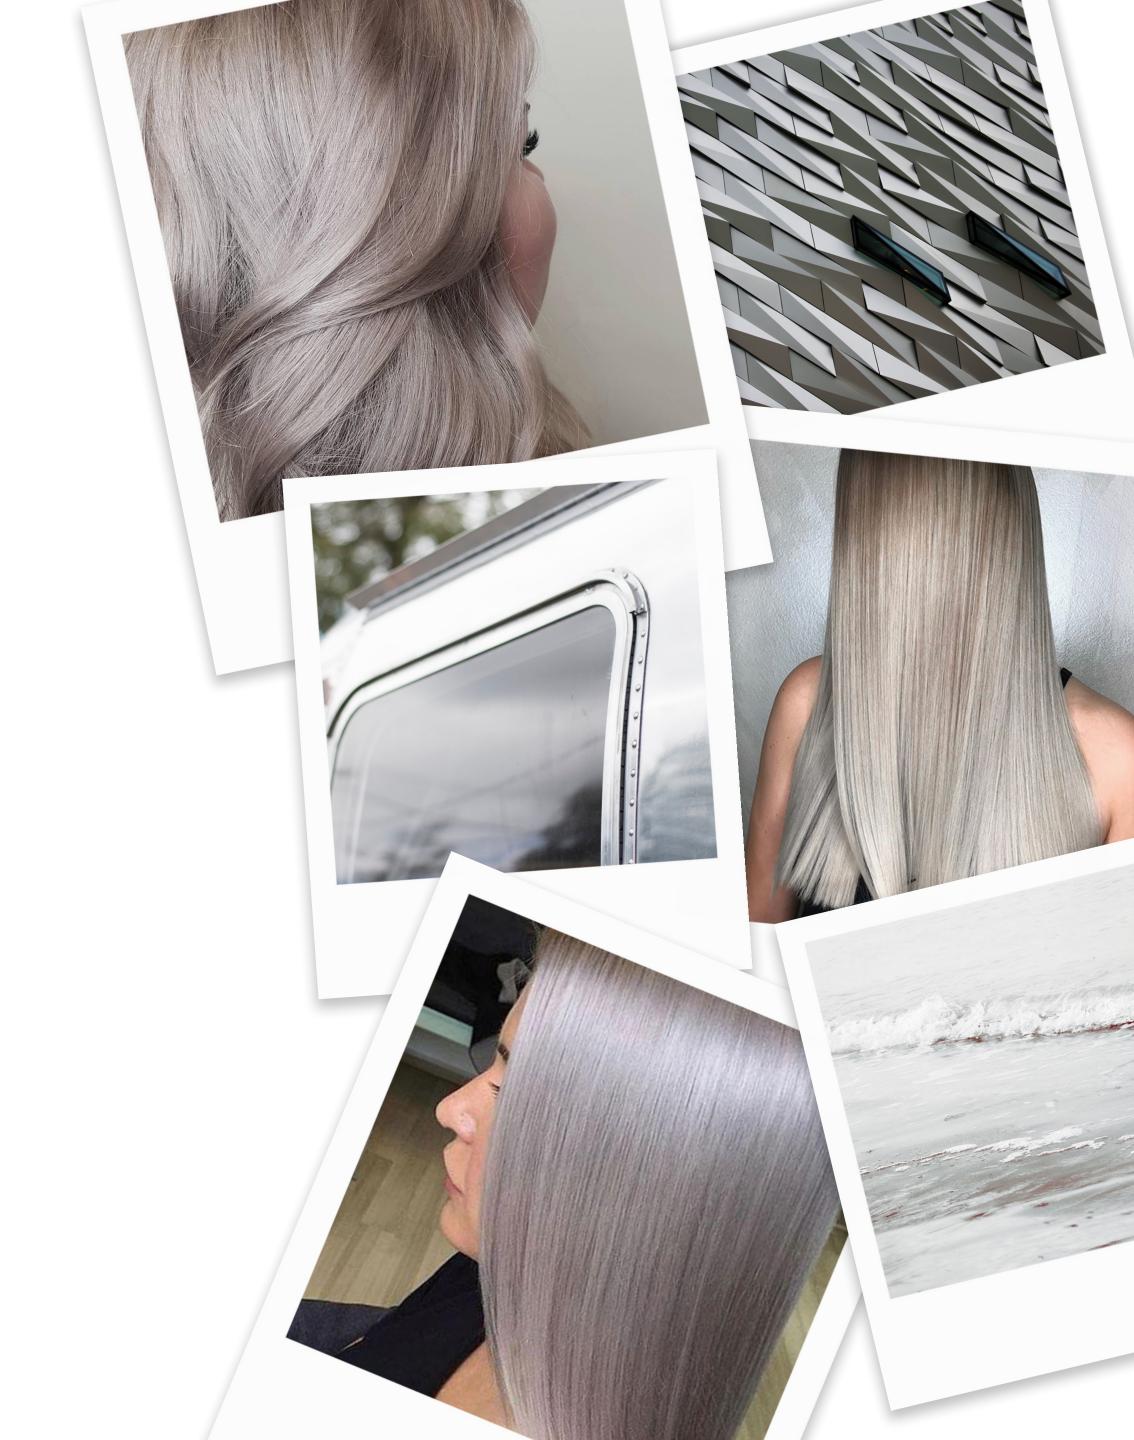

mount of Just Brilliant in your hands and smooth over your lengths and ends.



By Shannen D @shand\_hair

## Formula

#### **Color Formula**

30g

45g 6%

10/0

9/81

10/86

1.9%











Enriched with macadamia and avocado oils, apply before and after blowdrying to boost smoothness and light reflection.





By Lucian Busuioc @lucianbusuioc

### Formula

#### **Color Formula**

30g

45g 6%

20g 5/81

20g 6/16

80g 1.9%

40g 8/69

20g 9/60

3g 5/81

126g 1.9%







Want to lock in your client's color? Use ColorMotion+ Color Protection shampoo.







Pre-Lighten



For more inspiration, follow us on Instagram at @wellahair



For more inspiration on the techniques and step by steps, visit wella.com/education



To buy the products mentioned in the above formulas, go to wellastore.com