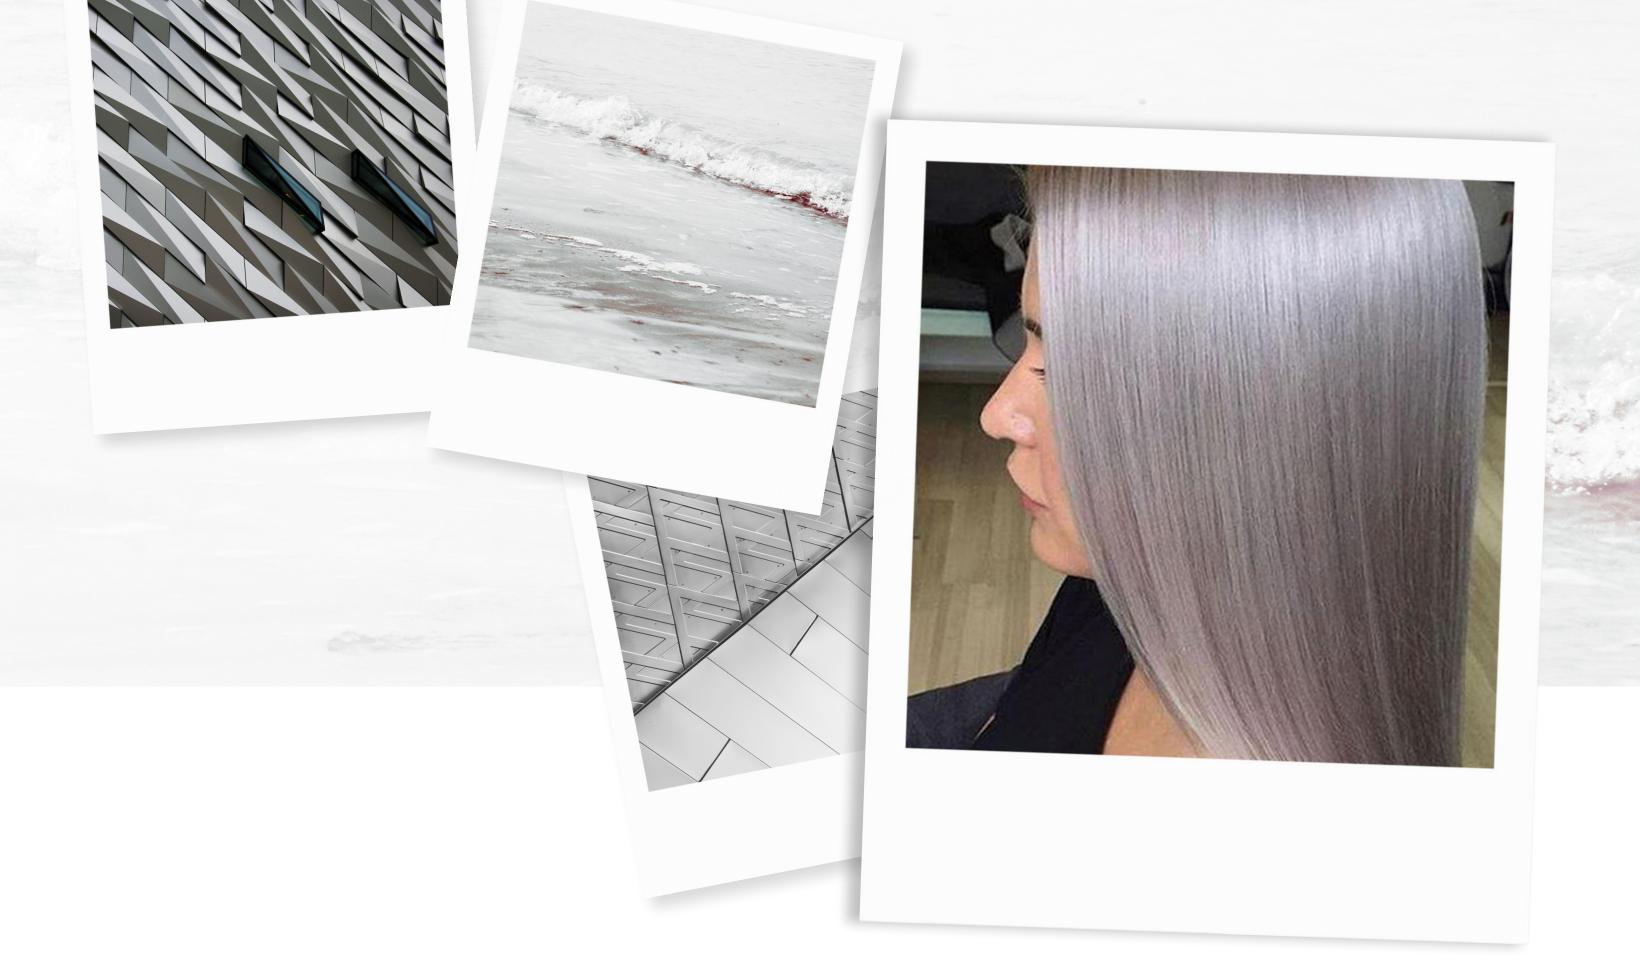

## Formula

#### **Color Formula**

30g

45g 6%

10/0

9/81

10/86

1.9%

Enriched with macadamia and avocado oils, apply before and after blowdrying to boost smoothness and light reflection.