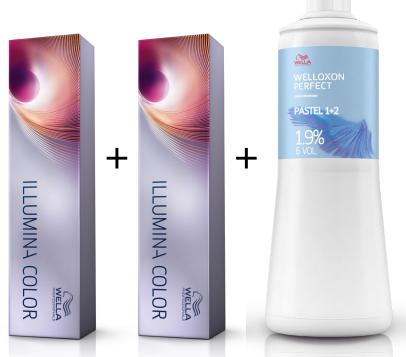

### Formula

#### **Color Formula**

30g

45g 6%

20g 5/81

20g 6/16

80g 1.9%

40g 8/69

20g 9/60

3g 5/81

126g 1.9%

Want to lock in your client's color? Use ColorMotion+ Color Protection shampoo.

Pre-Lighten

For more inspiration, follow us on Instagram at @wellahair

For more inspiration on the techniques and step by steps, visit wella.com/education