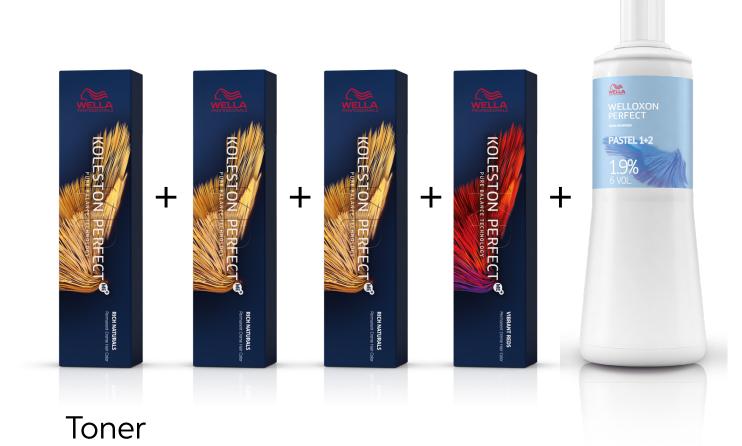

# Wella Trend Hub

# Silver Hair

December 2019



### Silver Hair on social media...





By Leena Rämö @leenaramo



### Formula

#### **Color Formula**

30g 45g 6%

10/8 9/1 8/97 33/66 1.9%





#### TIP



Repair and protect against breakage. Fusion Mask packed with amino acids for an intense conditioning ritual.



By Natalie Peacock @coloristnat

### Formula

#### **Color Formula**

30g

45g 9%



Balayage

8/ 7/81 8/68 1.9%







#### TIP

Luscious Mousse Mask. Hydrate dry and destressed hair with this luscious whipped cream mask.



By Lucian Busuioc @lucianbusuioc

### Formula

#### **Color Formula**

Smokey Ocean Muted Amethyst Storm Mauve







#### TIP

Just Brilliant.

For a polished glass finish, warm a small amount of Just Brilliant in your hands and smooth over your lengths and ends.



By Shannen D @shand\_hair

## Formula

#### **Color Formula**

30g

45g 6%

10/0

9/81

10/86

1.9%











Enriched with macadamia and avocado oils, apply before and after blow