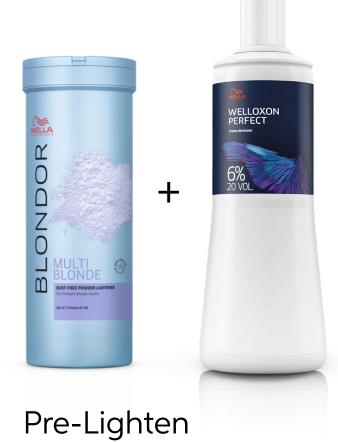

3g 5/81

126g 1.9%

Want to lock in your client's color? Use ColorMotion+ Color Protection shampoo.

Pre-Lighten

For more inspiration, follow us on Instagram at @wellahair

For more inspiration on the techniques and step by steps, visit wella.com/education