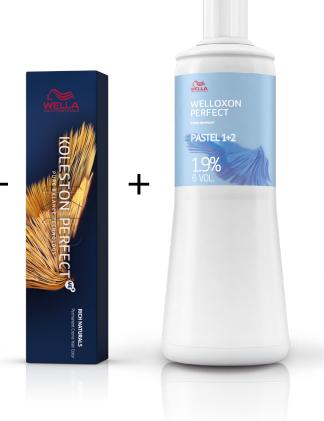

# Formula

#### **Color Formula**

30g 45g 6%

10/8 9/1 8/97 33/66 1.9%





#### TIP



Repair and protect against breakage. Fusion Mask packed with amino acids for an intense conditioning ritual.



By Natalie Peacock @coloristnat

### Formula

#### **Color Formula**

30g

45g 9%



Balayage

8/ 7/81 8/68 1.9%







#### TIP

Luscious Mousse Mask. Hydrate dry and destressed hair with this luscious whipped cream mask.



By Lucian Busuioc @lucianbusuioc

### Formula

#### **Color Formula**

Smokey Ocean Muted Amethyst Storm Mauve







#### TIP

Just Brilliant.

For a polished glass finish, warm a small amount of Just Brilliant in your hands and smooth over your lengths and ends.



By Shannen D @shand\_hair

## Formula

#### **Color Formula**

30g

45g 6%

10/0

9/81

10/86

1.9%











Enriched with macadamia and avocado oils, apply before and after blowdrying to boost smoothness and light reflection.





By Lucian Busuioc @lucianbusuioc

### Formula

#### **Color Formula**

30g

45g 6%

20g 5/81

20g 6/16

80g 1.9%

40g 8/69

20g 9/60

3g 5/81

126g 1.9%







Want to lock in your client's color? Use ColorMotion+ Color Protection shampoo.







Pre-Lighten



For more inspiration, follow us on Instagram at @wellahair



For more inspiration on the techniques and step by steps, visit wella.com/education



To buy the products mentioned in the above formulas, go to wellastore.com