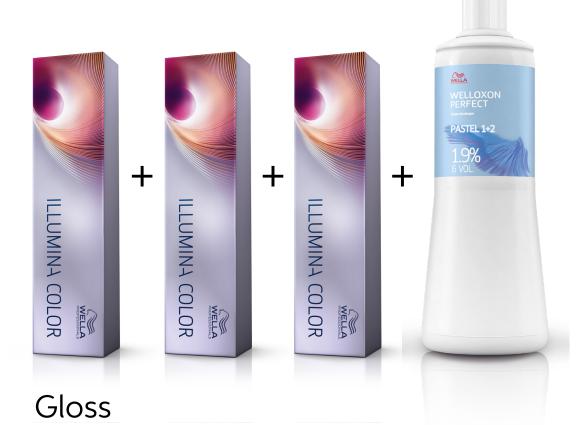

# Wella Trend Hub

# Silver Hair

December 2019



### Silver Hair on social media...





By Leena Rämö @leenaramo



### Formula

#### **Color Formula**

30g 45g 6%

10/8 9/1 8/97 33/66 1.9%





#### TIP



Repair and protect against breakage. Fusion Mask packed with amino acids for an intense conditioning ritual.



By Natalie Peacock @coloristnat

### Formula

#### **Color Formula**

30g

45g 9%



Balayage

8/ 7/81 8/68 1.9%







#### TIP

Luscious Mousse Mask. Hydrate dry and destressed hair with this luscious whipped cream mask.



By Lucian Busuioc @lucianbusuioc

### Formula

#### **Color Formula**

Smokey Ocean Muted Amethyst Storm Mauve







#### TIP

Just Brilliant.

For a polished glass finish, warm a small amount of Just Brilliant in your hands and smooth over your lengths and ends.



By Shannen D @shand\_hair

## Formula

#### **Color Formula**

30g

45g 6%

10/0

9/81

10/86

1.9%











Enriched with macadamia and avocado oils, apply before and after blowdrying to boost smoothness and light reflection.





By Lucian Busuioc @lucianbusuioc

### Formula

#### **Color Formula**

30g

45g 6%

20g 5/81

20g 6/16

80g 1.9%

40g 8/69

20g 9/60

3g 5/81

126g 1.9%







Want to lock in your clien