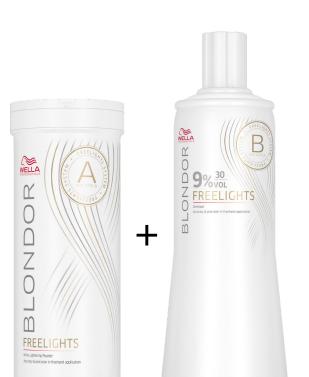

#### **Color Formula**

30g

45g 6%

20g 5/81

20g 6/16

80g 1.9%

40g 8/69

20g 9/60

3g 5/81

126g 1.9%

Want to lock in your client's color? Use ColorMotion+ Color Protection shampoo.

Pre-Lighten

For more inspiration, follow us on Instagram at @wellahair

For more inspiration on the techniques and step by steps, visit wella.com/education