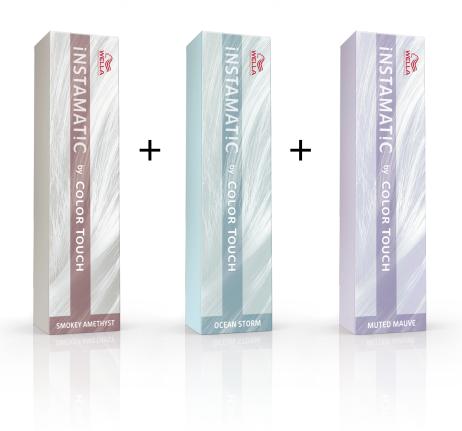

### Formula

#### **Color Formula**

Smokey Ocean Muted Amethyst Storm Mauve

#### TIP

Just Brilliant.

For a polished glass finish, warm a small amount of Just Brilliant in your hands and smooth over your lengths and ends.

By Shannen D @shand\_hair