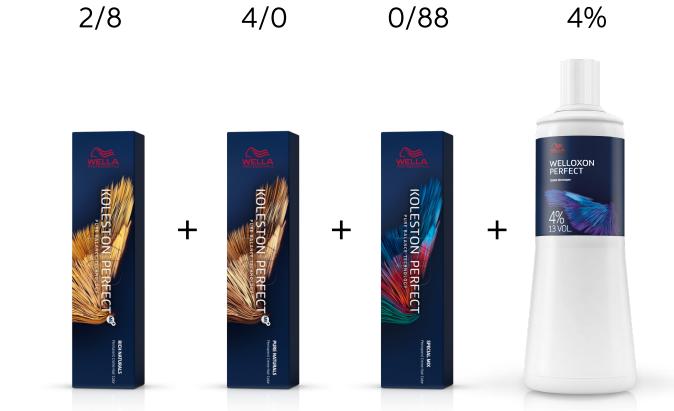

## Wella Trend Hub



# Signature Naturals

December 2022

## Signature Naturals on social media...





By Julie F Coiffure @julie.f\_coiffure

## Formula

### **Color Formula**









### TIP COLOR FRESH MASK COOL ESPRESSO

To keep those cool tones cooler for longer add COLOR FRESH MASK COOL ESPRESSO to your basket. With a conditioning formula leaving the hair FEELING SMOOTHER AND MORE MOISTURIZED it also adds visible color results that fade beautifully.



By Tom Badger @tombadgerhair

## Formula

### **Color Formula**





#### TIP

#### **COLOR FRESH MASKS GOLDEN GLOSS**

Revive light blonde and highlighted hair with sophisticated golden tones. COLOR FRESH MASKS GOLDEN GLOSS adds warmth and richness to blonde hair while leaving the hair FEELING SMOOTHER AND MORE MOISTURIZED.



By Brittaney
@beauty\_by\_brittaney

## Formula

### **Color Formula**

55/66 1.9%







#### TIP

#### INVIGO NUTRI-ENRICH WARMING EXPRESS MASK

Nourished haired shines brightest whit