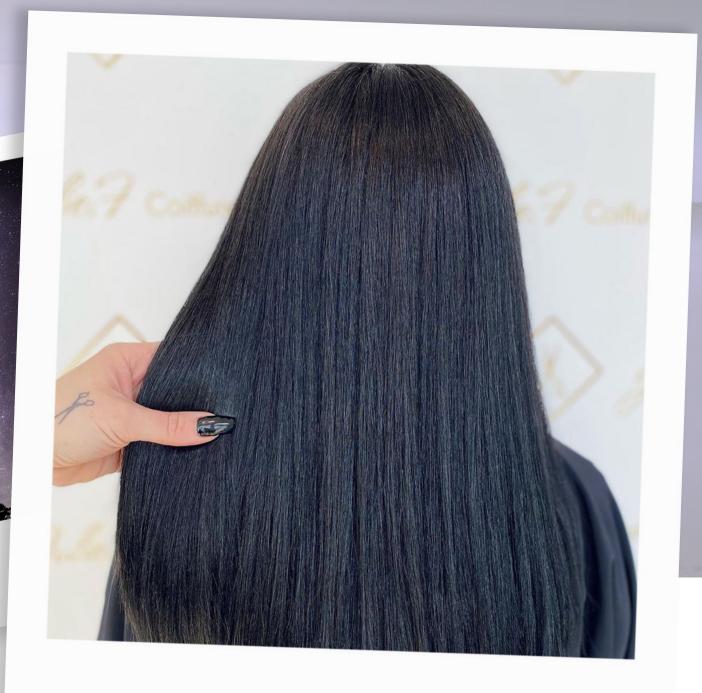

## Signature Naturals on social media...

By Julie F Coiffure @julie.f\_coiffure