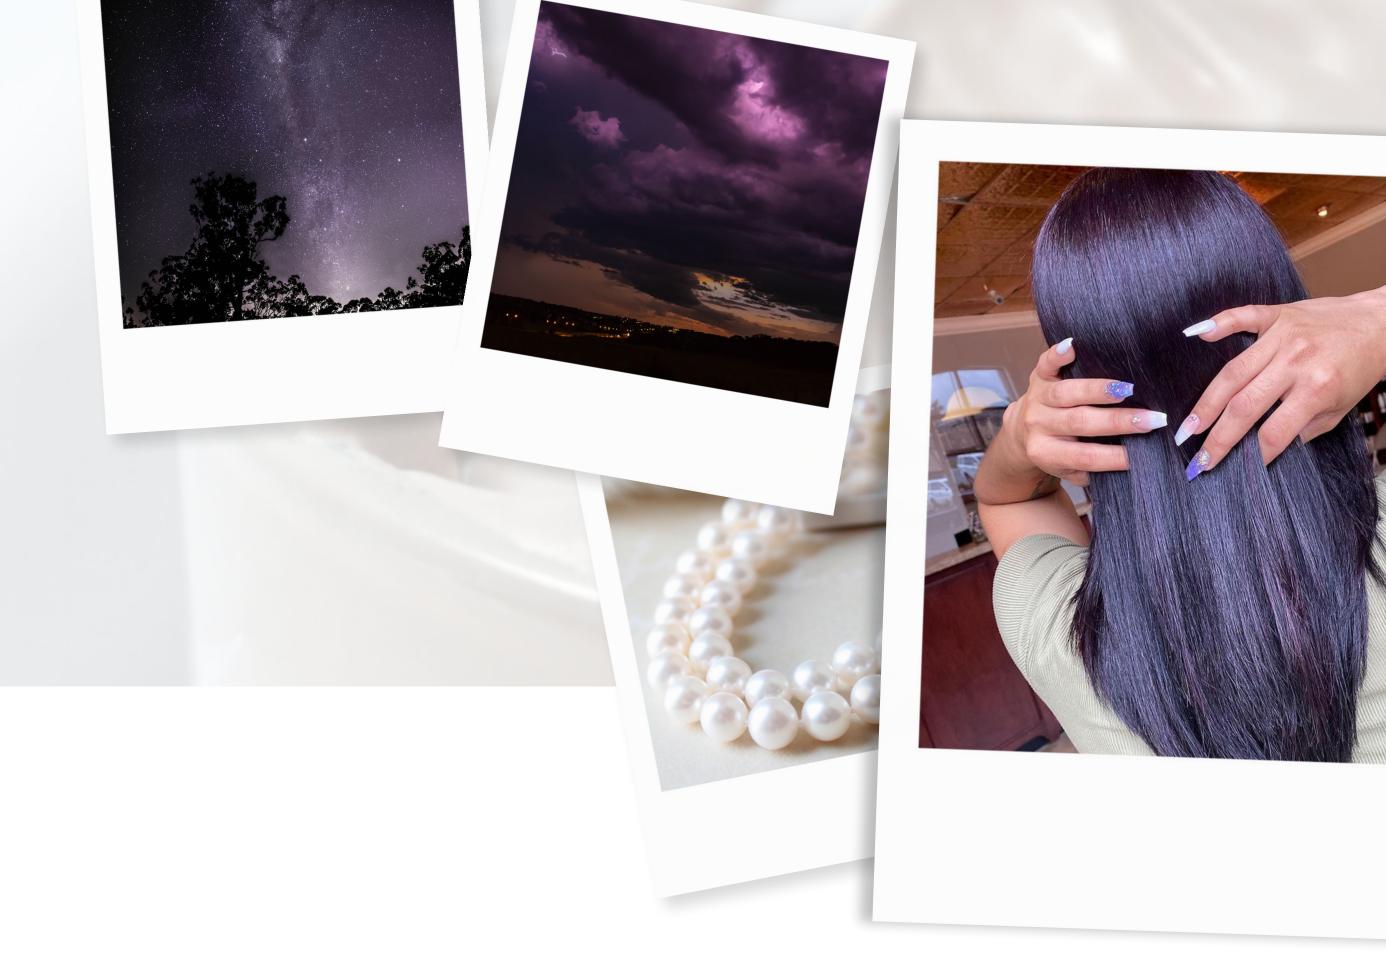

## Signature Naturals on social media...

By Julie F Coiffure @julie.f\_coiffure