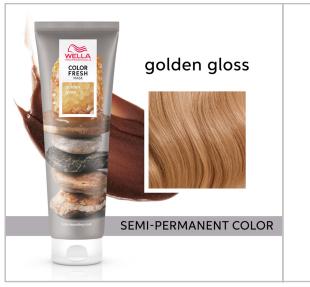

#### **COLOR FRESH MASKS GOLDEN GLOSS**

Revive light blonde and highlighted hair with sophisticated golden tones. COLOR FRESH MASKS GOLDEN GLOSS adds warmth and richness to blonde hair while leaving the hair FEELING SMOOTHER AND MORE MOISTURIZED.