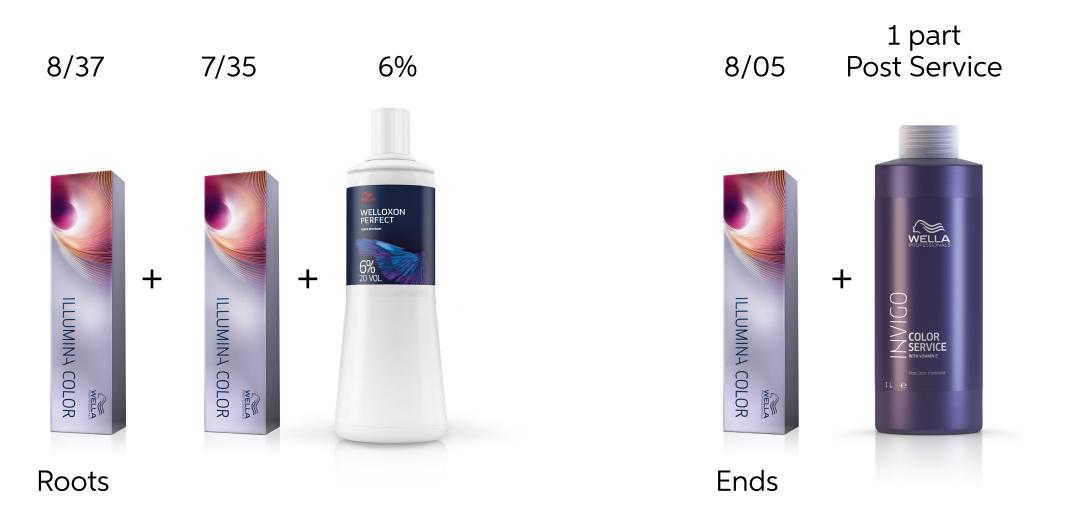

## Wella Trend Hub



# Signature Naturals

December 2022

## Signature Naturals on social media...





By Julie F Coiffure @julie.f\_coiffure

## Formula

### **Color Formula**









### TIP COLOR FRESH MASK COOL ESPRESSO

To keep those cool tones cooler for longer add COLOR FRESH MASK COOL ESPRESSO to your basket. With a conditioning formula leaving the hair FEELING SMOOTHER AND MORE MOISTURIZED it also adds visible color results that fade beautifully.



By Tom Badger @tombadgerhair

## Formula

### **Color Formula**





#### TIP

#### **COLOR FRESH MASKS GOLDEN GLOSS**

Revive light blonde and highlighted hair with sophisticated golden tones. COLOR FRESH MASKS GOLDEN GLOSS adds warmth and richness to blonde hair while leaving the hair FEELING SMOOTHER AND MORE MOISTURIZED.



By Brittaney
@beauty\_by\_brittaney

## Formula

### **Color Formula**

55/66 1.9%







#### TIP

#### INVIGO NUTRI-ENRICH WARMING EXPRESS MASK

Nourished haired shines brightest whit a healthy look and feel. Add INVIGO NUTRI-ENRICH WARMING EXPRESS MASK Self-Warming rinse-out treatment that willbring shine and softness to dry or stressed hair.



By Laila Pettersen @llaila.wella

## Formula

### **Color Formula**

2:1

9/96 10/0







#### TIP

#### **COLORMOTION+ STRUCTURE MASK**

To protect a toner on blonde hair ensure you