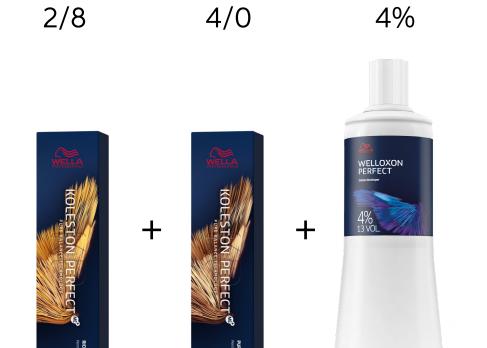

## Wella Trend Hub



# Signature Naturals

December 2022

## Signature Naturals on social media...





By Julie F Coiffure @julie.f\_coiffure

## Formula

### **Color Formula**









### TIP COLOR FRESH MASK COOL ESPRESSO

To keep those cool tones cooler for longer add COLOR FRESH MASK COOL ESPRESSO to your basket. With a conditioning formula leaving the hair FEELING SMOOTHER AND MORE MOISTURIZED it also adds visible color results that fade beautifully.



By Tom Badger @tombadgerhair

## Formula

### **Color Formula**





#### TIP

#### **COLOR FRESH MASKS GOLDEN GLOSS**

Revive light blonde and highlighted hair with sophisticated golden tones. COLOR FRESH MASKS GOLDEN GLOSS adds warmth and richness to blonde hair while leaving the hair FEELING SMOOTHER AND MORE MOISTURIZED.



By Brittaney
@beauty\_by\_brittaney

## Formula

### **Color Formula**

55/66 1.9%







#### TIP

#### INVIGO NUTRI-ENRICH WARMING EXPRESS MASK

Nourished haired shines brightest whi