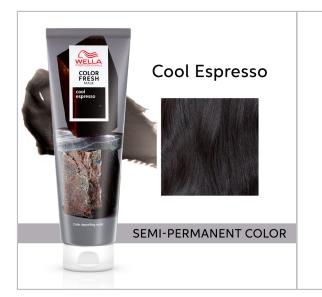

### TIP COLOR FRESH MASK COOL ESPRESSO

To keep those cool tones cooler for longer add COLOR FRESH MASK COOL ESPRESSO to your basket. With a conditioning formula leaving the hair FEELING SMOOTHER AND MORE MOISTURIZED it also adds visible color results that fade beautifully.