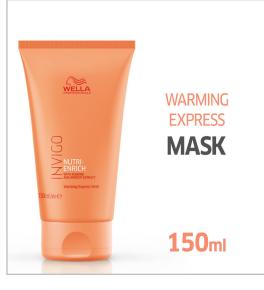

#### INVIGO NUTRI-ENRICH WARMING EXPRESS MASK

Nourished haired shines brightest whit a healthy look and feel. Add INVIGO NUTRI-ENRICH WARMING EXPRESS MASK Self-Warming rinse-out treatment that willbring shine and softness to dry or stressed hair.