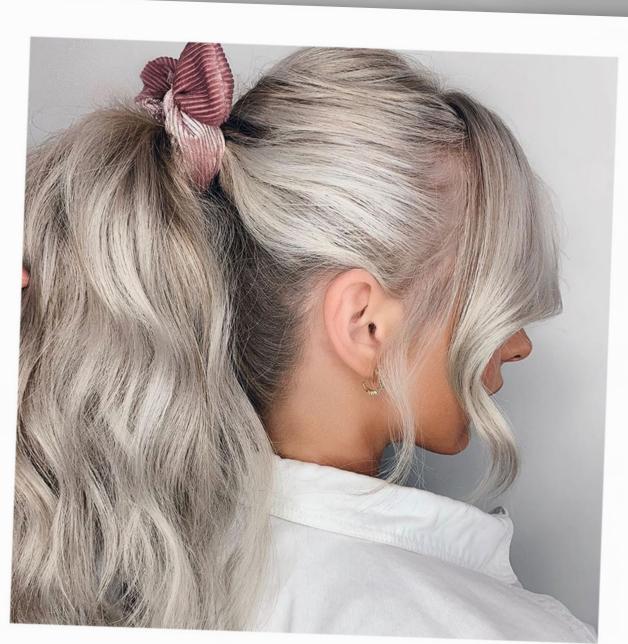

By Eric M @e\_medz

### Formula

### **Color Formula**

10/69 10/1 10/

### TIP

#### **EIMI DRY ME**

Showcase thoose tones in a textured ponytail finishing with EIMI DRY ME. A a dry shampoo that creates volume and a manageable matte texture. The dry shampoo's formula with tapioca starch refreshes your hair and absorbs oil.