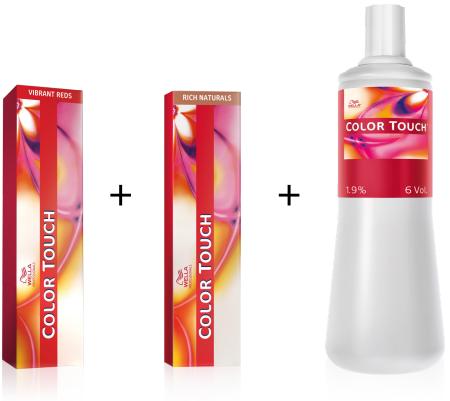

# Wella





# Rooted Baby Blonde on social media...





By Matthias Herzberg @matherzberg



## Formula

## Color Formula





#### TIP

#### ELEMENTS PURIFYING PRE-SHAMPOO CLAY

This pre-shampoo with the power of Kaolin clay, cleanses excess sebum, rebalancing scalp and leaving hair with new purified feel. It also promotes root volume.

- 97% natural origin ingredients
- Formulated without silicones
- Free of animal-derived ingredients
- Dermatologically tested



By Ryan Weeden @ryan.weeden

# Formula

## **Color Formula**











By Cheryl Huddleston @cherylhuddhair



#### Color Formula

30g20g100g10/69/161.9%



Transformative Toning





#### TIP

#### EIMI SHAPE CONTROL HOLD LEVEL 4

Create any style with your blow dryer with EIMI Shape Control, an extra firm styling mousse. Formulated to help protect your hair against dehydration whilst blow drying.





By Thomas Frear @thomasfrearcreative

## **Color Formula**



Glossing







#### TIP

#### OIL REFLECTIONS LUMINOUS SMOOTHENING OIL FOR ALL HAIR TYPES

The Luminous Smoothing Oil is a versatile finishing oil that helps style the hair effortlessly. Enriched with macadamia seed and avocado oils, the lightweight texture of this oil will create a glossy effect.





| <b>45g</b><br>Multi-Blonde | 60g<br>6%