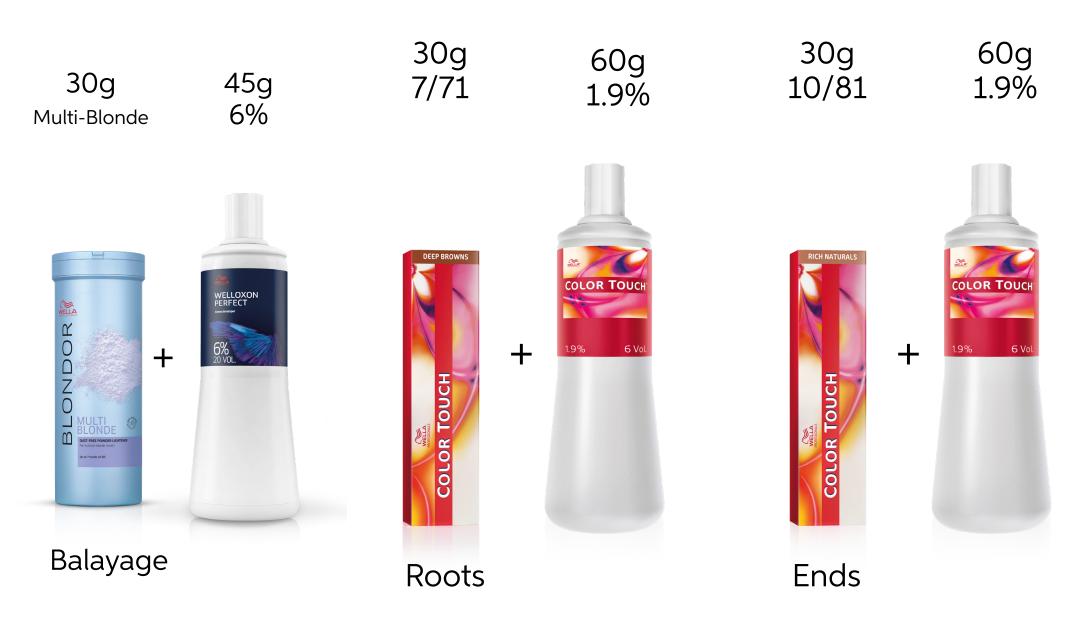

# Wella





# Rooted Baby Blonde on social media...





By Matthias Herzberg @matherzberg



## Formula

## Color Formula





#### TIP

#### ELEMENTS PURIFYING PRE-SHAMPOO CLAY

This pre-shampoo with the power of Kaolin clay, cleanses excess sebum, rebalancing scalp and leaving hair with new purified feel. It also promotes root volume.

- 97% natural origin ingredients
- Formulated without silicones
- Free of animal-derived ingredients
- Dermatologically tested



By Ryan Weeden @ryan.weeden

# Formula

## **Color Formula**











By Cheryl Huddleston @cherylhuddhair



#### Color Formula

30g20g100g10/69/161.9%



Transformative Toning





#### TIP

#### EIMI SHAPE CONTROL HOLD LEVEL 4

Create any style with your blow dryer with EIMI Shape Control, an extra firm styling mousse. Formulated to help protect your hair against dehydration whilst blow drying.





By Thomas Frear @thomasfrearcreative

## **Color Formula**



Glossing







#### TIP

#### OIL REFLECTIONS LUMINOUS SMOOTHENING OIL FOR ALL HAIR TYPES

The Luminous Smoothing Oil is a versatile finishing oil that helps style the hair effortlessly. Enriched with macadamia seed and avocado oils, the lightweight texture of this oil will create a glossy effect.





| <b>45g</b><br>Multi-Blonde | 60g<br>6%