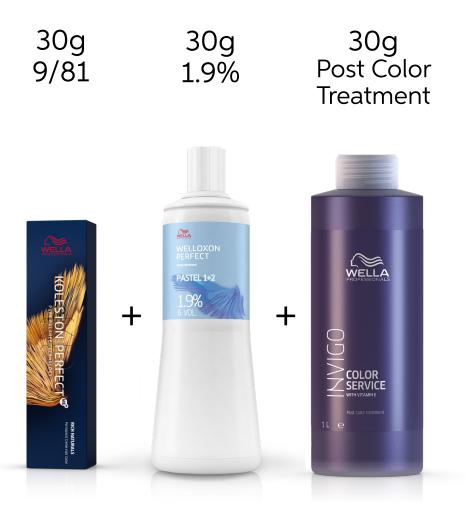

# Formula

## **Color Formula**

By Cheryl Huddleston @cherylhuddhair

#### Color Formula

30g20g100g10/69/161.9%

Transformative Toning