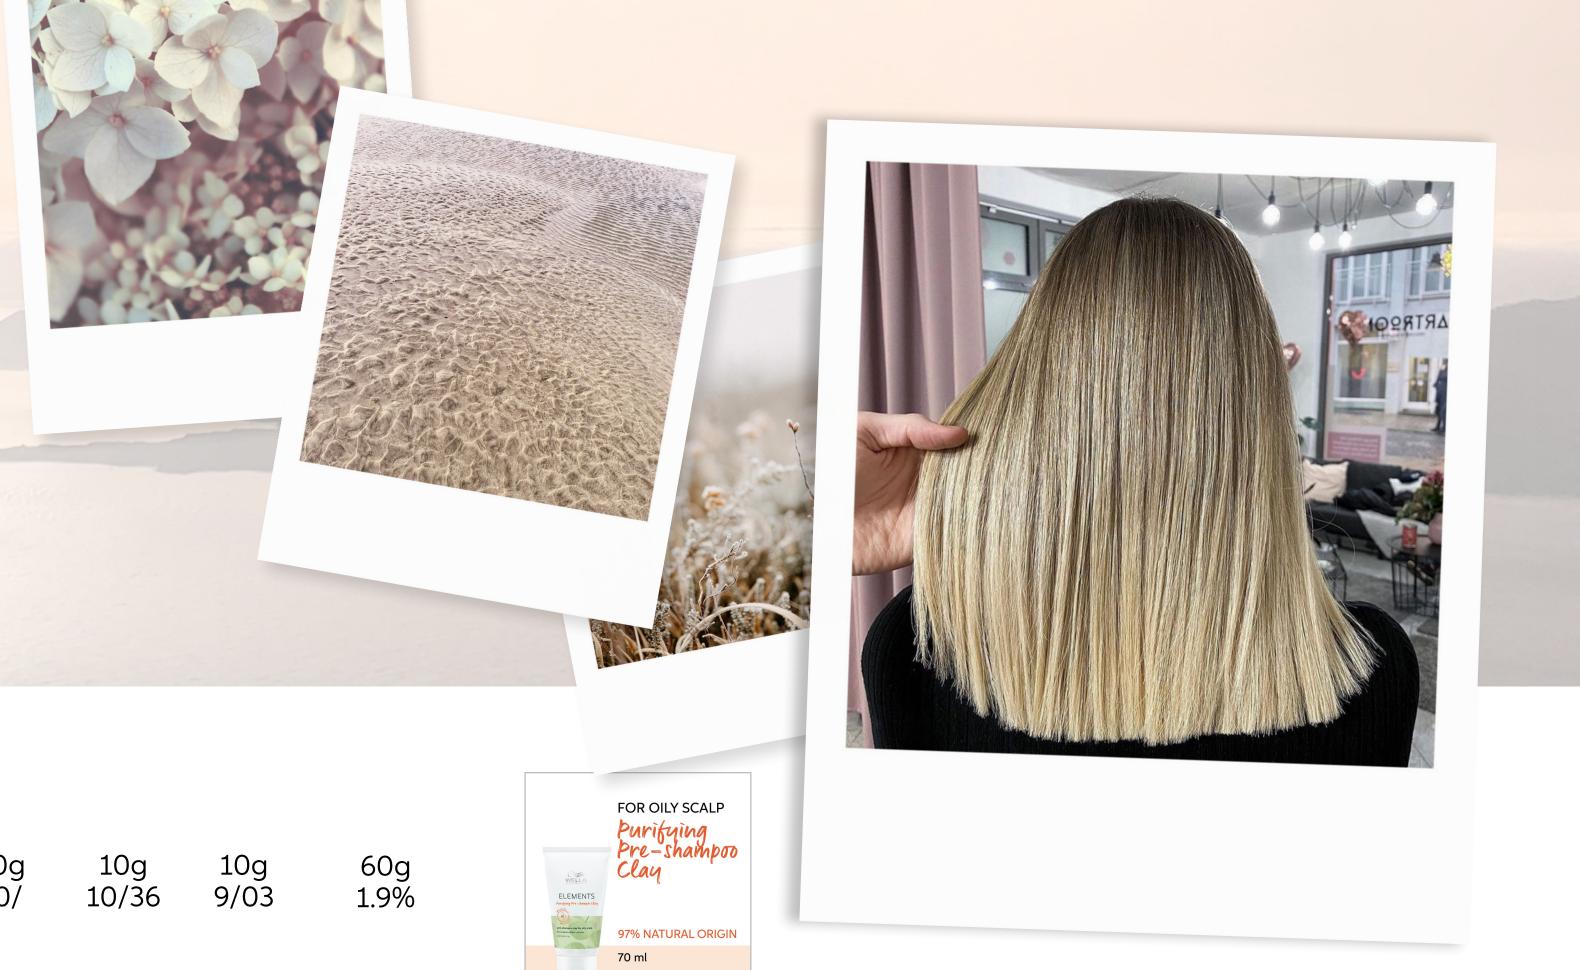

## Formula

## Color Formula

#### ELEMENTS PURIFYING PRE-SHAMPOO CLAY

This pre-shampoo with the power of Kaolin clay, cleanses excess sebum, rebalancing scalp and leaving hair with new purified feel. It also promotes root volume.

- 97% natural origin ingredients
- Formulated without silicones
- Free of animal-derived ingredients
- Dermatologically tested