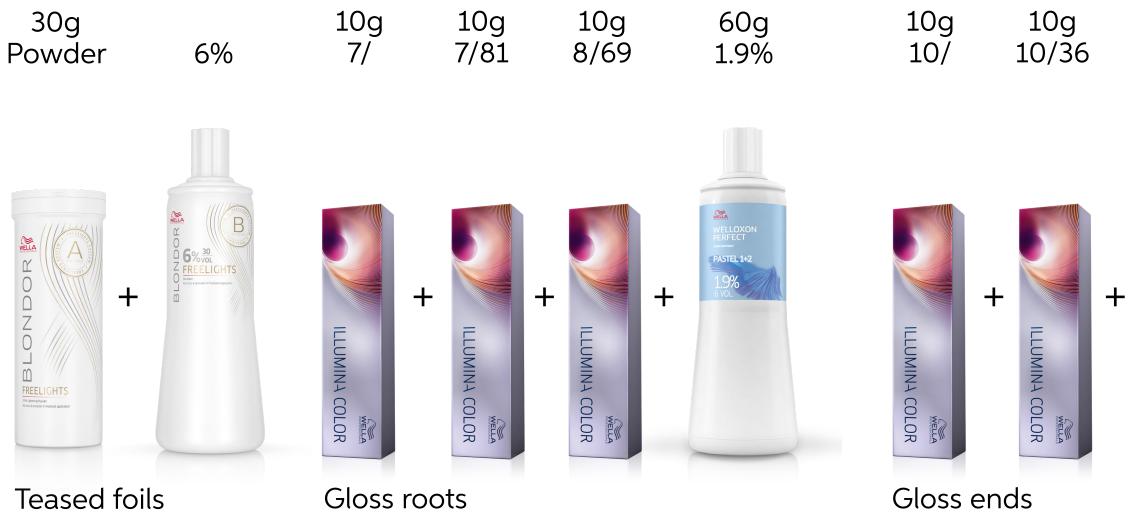

# Wella





# Rooted Baby Blonde on social media...





By Matthias Herzberg @matherzberg



## Formula

## Color Formula





#### TIP

#### ELEMENTS PURIFYING PRE-SHAMPOO CLAY

This pre-shampoo with the power of Kaolin clay, cleanses excess sebum, rebalancing scalp and leaving hair with new purified feel. It also promotes root volume.

- 97% natural origin ingredients
- Formulated without silicones
- Free of animal-derived ingredients
- Dermatologically tested



By Ryan Weeden @ryan.weeden

# Formula

## **Color Formula**











By Cheryl Huddleston @cherylhuddhair



#### Color Formula

30g20g100g10/69/161.9%



Transformative Toning





#### TIP

#### EIMI SHAPE CONTROL HOLD LEVEL 4

Create any style with your blow dryer with EIMI Shape Control, an extra firm styling mousse. Formulated to help protect your hair against dehydration whilst blow drying.





By Thomas Frear @thomasfrearcreative

## **Co