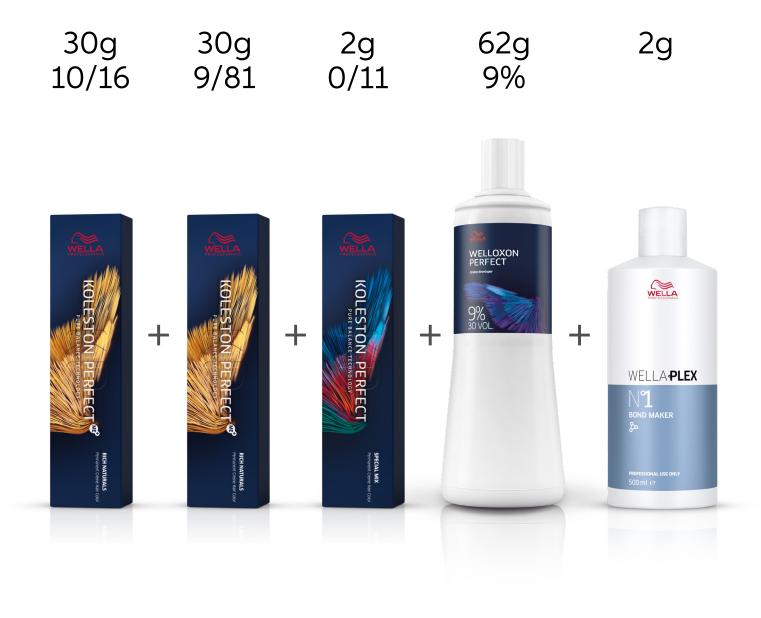

## Wella Trend Hub

# Powdered Blonde

October 2019



### Powdered Blonde on social media...





#### By Elen @elendandano



### Formula





#### Tip

Use Fusion Intense Repair Mask, a luxurious creamy mask, that helps to repair and protect against breakage. With intense conditioning ingredients and amino acids.





### By Ebba Eliasson @ebba.wella



Tone

### Formula



Lengths

Roots



9/8

3%







#### Tip

To build volume with a workable texture, use EIMI Body Crafter. This allows to craft your style with smooth, flexible control and natural movement.





#### By Brandi Hazen @brandidoeshairtx



### Formula







1.9%





#### Tip

Use Invigo Nutri-Enrich Deep Nourishing Conditioner to instantly moisturise dry or stressed hair for nourished hair full of vitality.





#### By La Femme @lafemmesalong

### Formula

9%













#### Tip

Use Invigo Uplifting Care Spray that gives lightweight care, shine, fulln