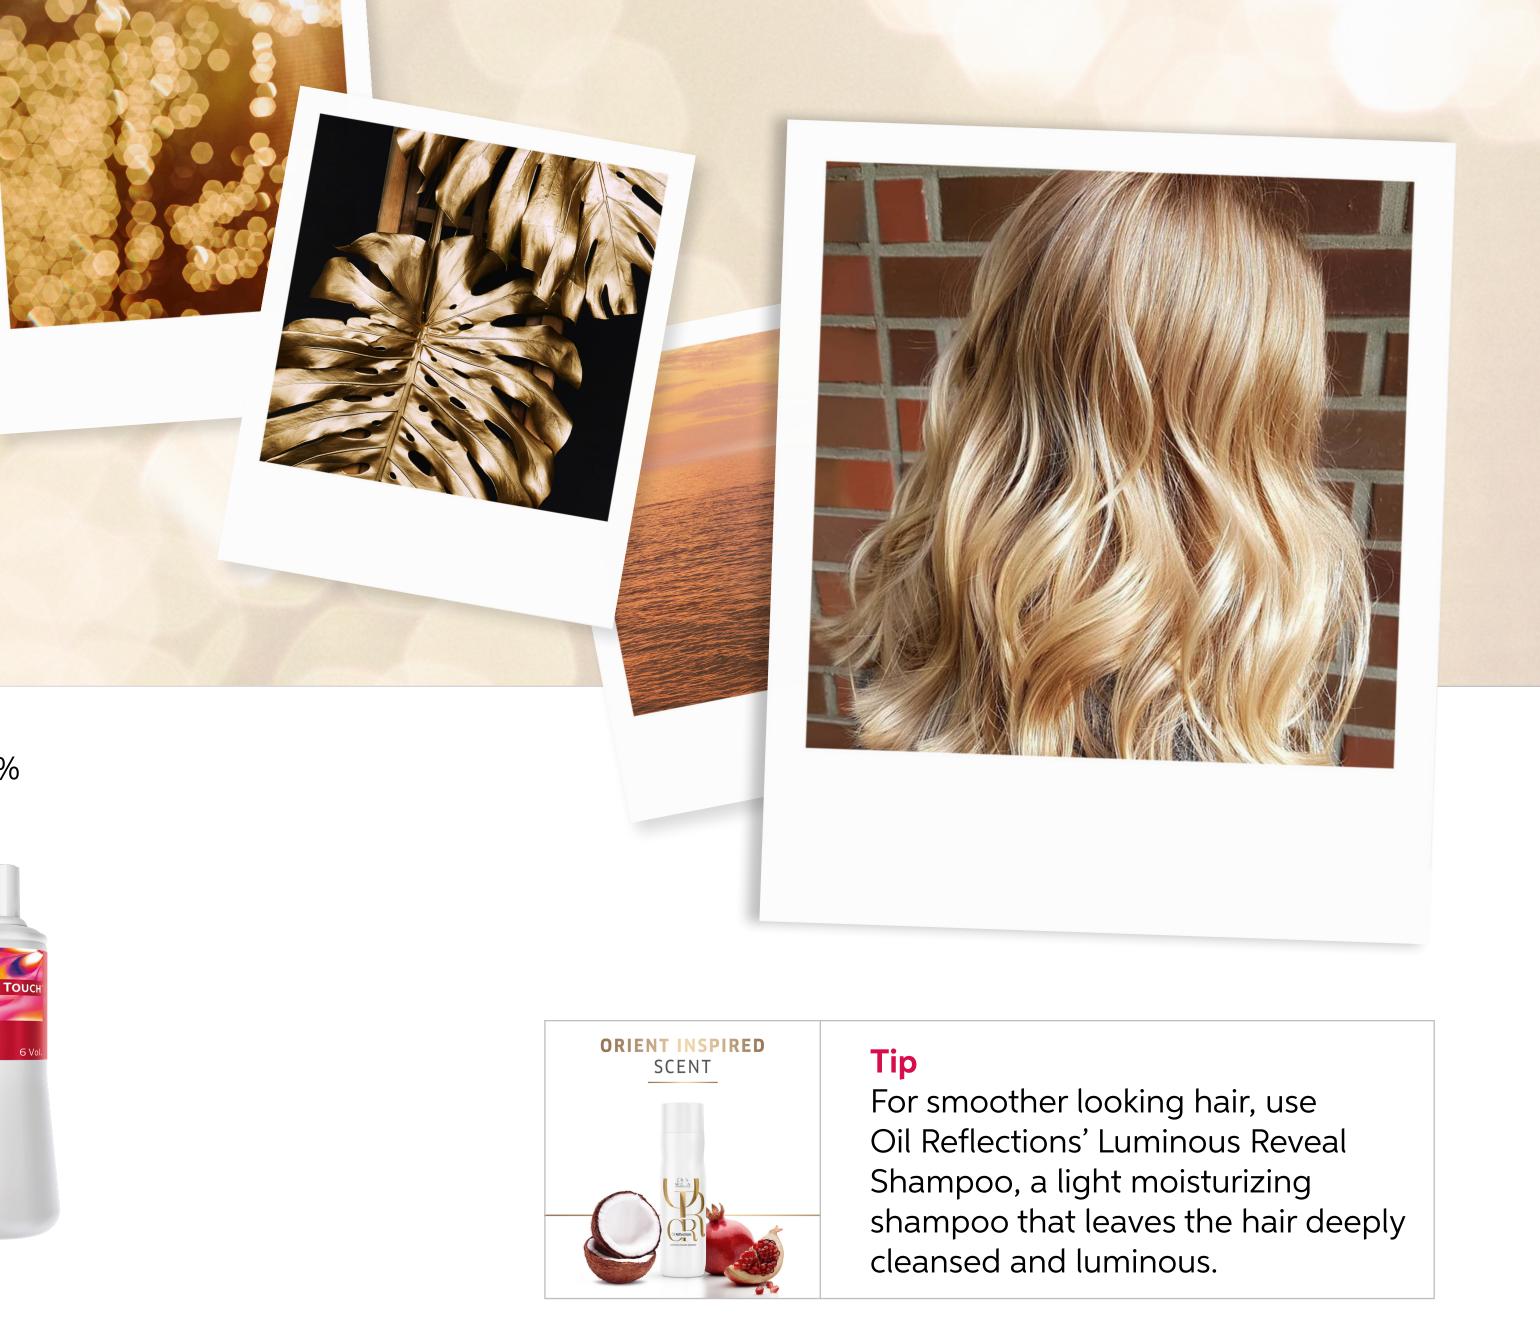

#### By Elen @elendandano

#### Tip

Use Fusion Intense Repair Mask, a luxurious creamy mask, that helps to repair and protect against breakage. With intense conditioning ingredients and amino acids.