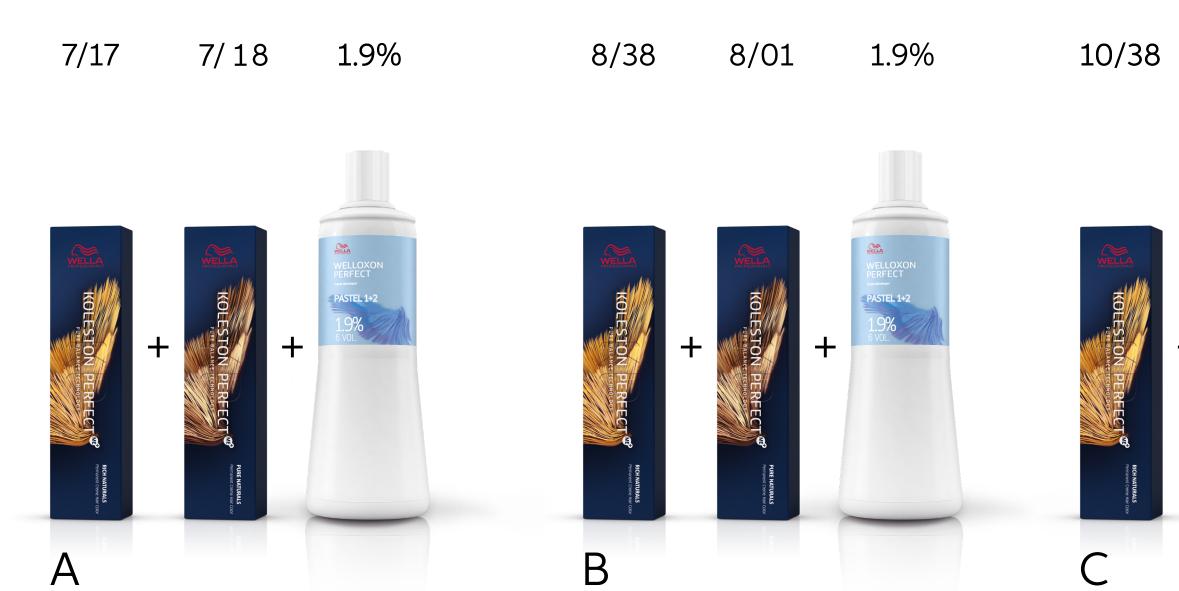

## Wella Trend Hub

# Powdered Blonde

October 2019



### Powdered Blonde on social media...





#### By Elen @elendandano



### Formula





#### Tip

Use Fusion Intense Repair Mask, a luxurious creamy mask, that helps to repair and protect against breakage. With intense conditioning ingredients and amino acids.





### By Ebba Eliasson @ebba.wella



Tone

### Formula



Lengths

Roots



9/8

3%







#### Tip

To build volume with a workable texture, use EIMI Body Crafter. This allows to craft your style with smooth, flexible control and natural movement.





#### By Brandi Hazen @brandidoeshairtx



### Formula







1.9%





#### Tip

Use Invigo Nutri-Enrich Deep Nourishing Conditioner to instantly moisturise dry or stressed hair for nourished hair full of vitality.





#### By La Femme @lafemmesalong

### Formula

9%













#### Tip

Use Invigo Uplifting Care Spray that gives lightweight care, shine, fullness and light control.





### By Anne @anne\_does\_hair



### Formula



Shampoo before applying B.





For more inspiration, follow us on Instagram at @wellahair



For more inspiration on the techniques and step by steps, visit wel