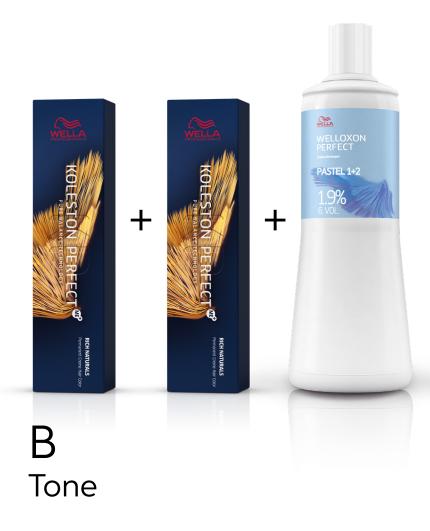

9



### Powdered Blonde on social media...





#### By Elen @elendandano



### Formula





#### Tip

Use Fusion Intense Repair Mask, a luxurious creamy mask, that helps to repair and protect against breakage. With intense conditioning ingredients and amino acids.





### By Ebba Eliasson @ebba.wella



Tone

### Formula



Lengths

Roots



9/8

3%







#### Tip

To build volume with a workable texture, use EIMI Body Crafter. This allows to craft your style with smooth, flexible control and natural movement.





#### By Brandi Hazen @brandidoeshairtx



### Formula







1.9%





#### Tip

Use Invigo Nutri-Enrich Deep Nourishing Conditioner to instantly moisturise dry or stressed hair for nourished hair full of vitality.





#### By La Femme @lafemmesalong

### Formula

9%













#### Tip

Use Invigo Uplifting Care Spray that gives lightweight care, shine, fullness and light control.





### By Anne @anne\_does\_hair



### Formula



Shampoo before applying B.





For more inspiration, follow us on Instagram at @wellahair



For more inspiration on the techniques and step by steps, visit wella.com/education



To buy the products mentioned in the above formulas, go to wellastore.com