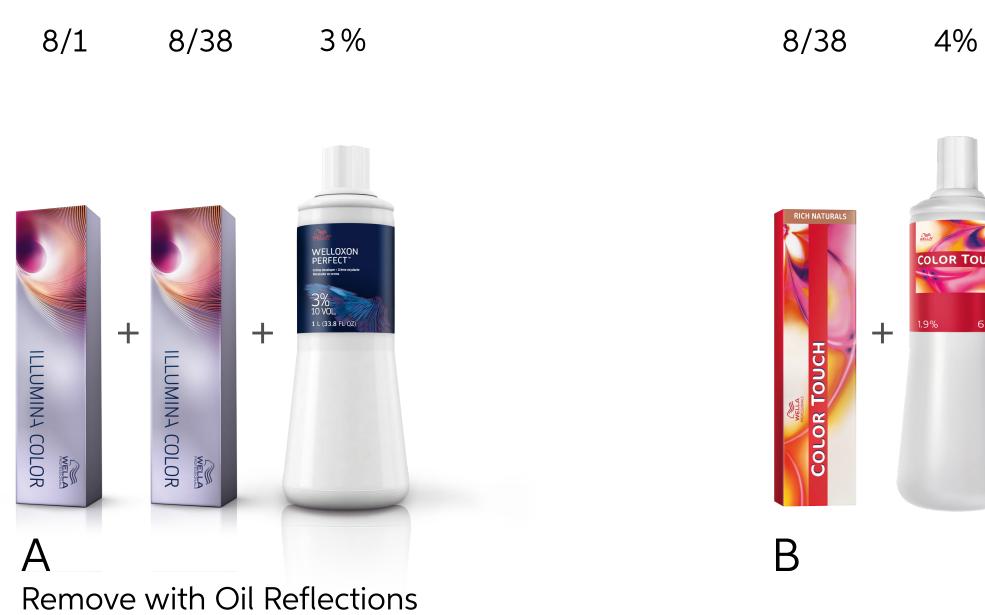

t helps to repair and protect against breakage. With intense conditioning ingredients and amino acids.





### By Ebba Eliasson @ebba.wella



Tone

### Formula



Lengths

Roots



9/8

3%







#### Tip

To build volume with a workable texture, use EIMI Body Crafter. This allows to craft your style with smooth, flexible control and natural movement.





#### By Brandi Hazen @brandidoeshairtx



### Formula







1.9%





#### Tip

Use Invigo Nutri-Enrich Deep Nourishing Conditioner to instantly moisturise dry or stressed hair for nourished hair full of vitality.





#### By La Femme @lafemmesalong

### Formula

9%













#### Tip

Use Invigo Uplifting Care Spray that gives lightweight care, shine, fullness and light control.





### By Anne @anne\_does\_hair



### Formula



Shampoo before applying B.





For more inspiration, follow us on Instagram at @wellahair



For more inspiration on the techniques and step by steps, visit wella.com/education



To buy the products mentioned in the above formulas, go to wellastore.com