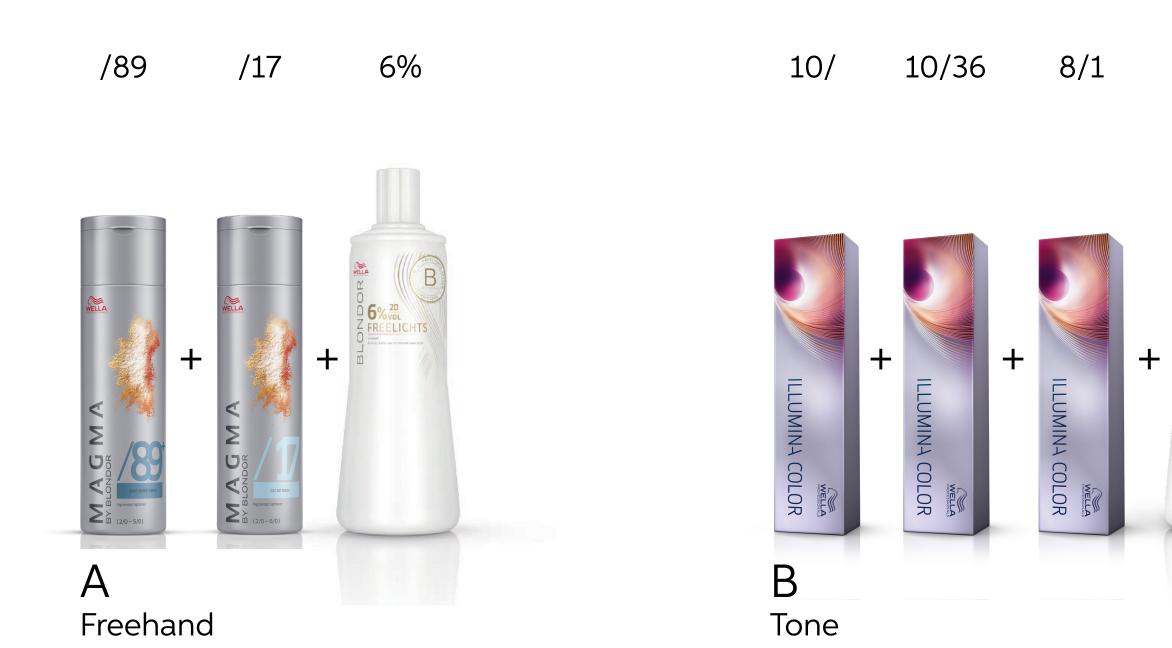

## Wella Trend Hub

# Powdered Blonde

October 2019



### Powdered Blonde on social media...





#### By Elen @elendandano



### Formula





#### Tip

Use Fusion Intense Repair Mask, a luxurious creamy mask, that helps to repair and protect against breakage. With intense conditioning ingredients and amino acids.





### By Ebba Eliasson @ebba.wella



Tone

### Formula



Lengths

Roots



9/8

3%







#### Tip

To build volume with a workable texture, use EIMI Body Crafter. This allows to craft your style with smooth, flexible control and natural movement.





#### By Brandi Hazen @brandidoeshairtx



### Formula







1.9%





#### Tip

Use Invigo Nutri-Enrich Deep Nourishing Conditioner to instantly moisturise dry or stressed hair for nourished hair full of vitality.





#### By La Femme @lafemmesalong

### Formula

9%













#### Tip

Use Invigo Uplifting Care Spray that gives lightweight care, shine, fullness and light control.





### By Anne @anne\_does\_hair



### Formula



Shampoo before applying B.





For more inspiration, follow us on Instagram at @wellahair



For more inspiration on the techniques and step by steps, visit wella.com/education



To buy the products mentioned in the above formulas, go to wellastore.com