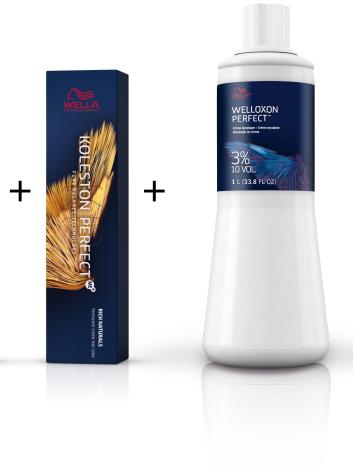

## Wella Trend Hub

# Powdered Blonde

October 2019



### Powdered Blonde on social media...





#### By Elen @elendandano



### Formula





#### Tip

Use Fusion Intense Repair Mask, a luxurious creamy mask, that helps to repair and protect against breakage. With intense conditioning ingredients and amino acids.





### By Ebba Eliasson @ebba.wella



Tone

### Formula



Lengths

Roots



9/8

3%







#### Tip

To build volume with a workable texture, use EIMI Body Crafter. This allows to craft your style with smooth, flexible control and natural movement.





#### By Brandi Hazen @brandidoeshairtx



### Formula







1.9%





#### Tip

Use Invigo Nutri-Enrich Deep Nourishing Conditioner to instantly moisturise dry or stressed hair for nourished hair full of vitality.





#### By La Femme @lafemmesalong

### Formula

9%













#### Tip

Use Invigo Uplifting Care Spray that gives lightweight care, shine, fullness and light control.





### By Anne @anne\_does\_hair



### Formula



Shampoo before applying B.





For more inspiration, follow us on Instagram at @wellahair



For more inspiration on the techniques and step by steps, visit wella.com/education



To buy the