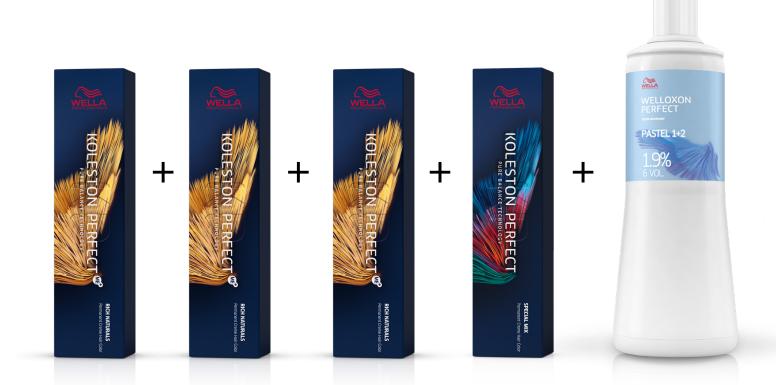

# Formula

#### **Color Formula**

 20g
 10g
 5g
 5g
 80g

 8/96
 10/95
 10/86
 0/65
 1.9%