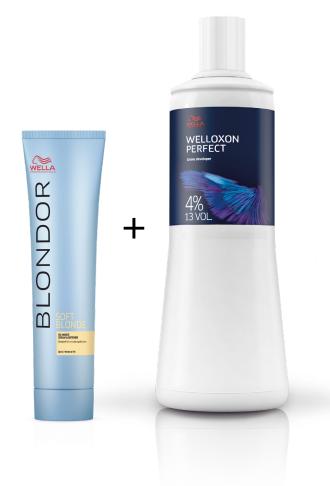

### **Color Formula**

30g

60g 4% 20g 10/36 20g 10/05 80g 1.9% Nu-Dist Pink

Tone