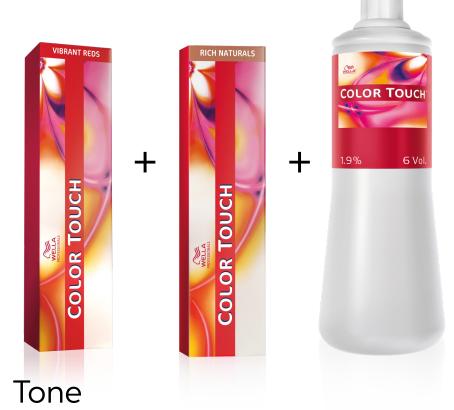

### **Color Formula**

30g

60g 4% 20g 10/36 20g 10/05 80g 1.9% Nu-Dist Pink

Tone