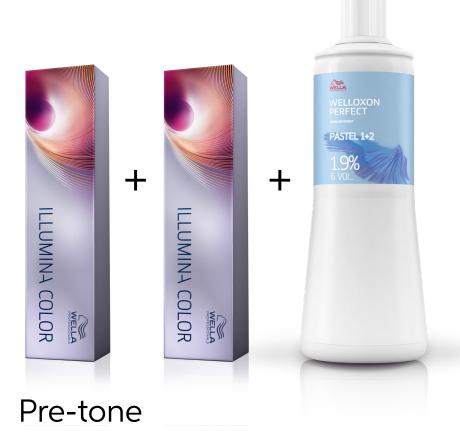

# Pink Hair

September 2020



# Pink Hair on social media...





By Anastasia Petrova @nesteapetrova

### Formula

### **Color Formula**

30g

60g 4% 20g 10/36 20g 10/05 80g 1.9% Nu-Dist Pink







Tone



#### TIP

Invigo Bodyfying Foam With Cotton Extract and Spring Force Blend provides lush volume and soft touch to the hair. This volumizing foam supports styling and reduces static.





45g 1.9%

30g 9/16

60g 1.9%

Nu-Dist Pink

2g High

Magenta

















# RENEWING SHAMPOO ZERO SULFATES 250 ml

#### TIP

#### **Elements Renewing Shampoo**

Create a luxurious foaming experience with our sulfate-free shampoo. It renews the moisture of the hair, preserving and nourishing it from root to tip.



By Laila Pettersen @laila.wella

## Formula

### **Color Formula**

 60g
 90g
 40g
 10g
 100g

 6%
 10/96
 0/65
 1.9%







#### TIP

#### **EIMI Sugar Lift**

Get a grip on volume: the EIMI Sugar Lift is a rich, flexible spray infused with sugar that provides lift, shine and tou