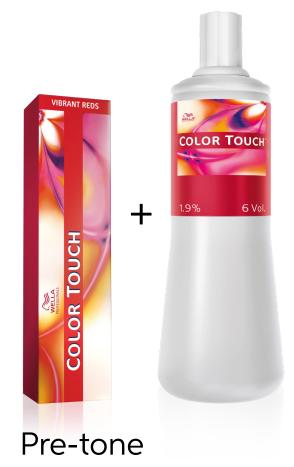

ing it from root to tip.



By Laila Pettersen @laila.wella

## Formula

### **Color Formula**

 60g
 90g
 40g
 10g
 100g

 6%
 10/96
 0/65
 1.9%







#### TIP

#### **EIMI Sugar Lift**

Get a grip on volume: the EIMI Sugar Lift is a rich, flexible spray infused with sugar that provides lift, shine and touchable grippy texture.



By Nora @hairbynoramaria

### Formula

### **Color Formula**

 30g
 20g
 100g

 10/6
 9/96
 1.9%





#### TIP

#### **EIMI Perfect Setting**

Set voluminous structure with perfect shine with the EIMI light setting lotion spray Perfect Setting, formulated to provide the right balance of care and heat protection whilst blow drying.



By Amy @amy.fallensainthair

# Formula

### **Color Formula**

 30g
 60g
 10g
 10g
 2.5g
 50g

 10/6
 1.9%
 /06
 /00
 /56
 1.9%







#### TIP

#### **EIMI Dry Me**

Achieve your look with Dry Me, a dry shampoo that creates volume and a manageable matte texture. The dry shampoo's formula with tapioca starch refreshes your hair and absorbs oil.



For more inspiration, follow us on Instagram at @wellahair



For more inspiration on the techniques and step by steps, visit wella.com/education



To buy the products mentioned in the above formulas, go to wellastore.com