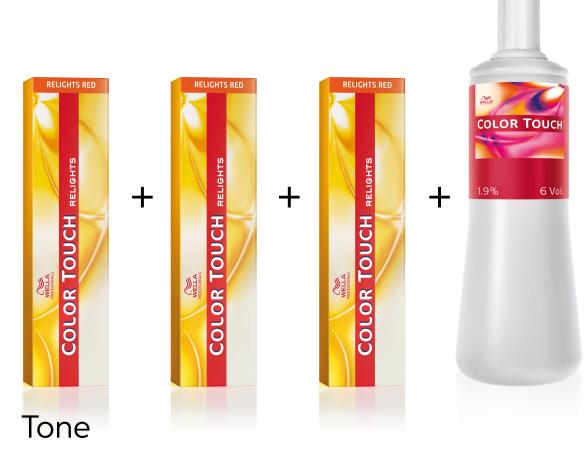

g it from root to tip.



By Laila Pettersen @laila.wella

## Formula

### **Color Formula**

 60g
 90g
 40g
 10g
 100g

 6%
 10/96
 0/65
 1.9%







#### TIP

#### **EIMI Sugar Lift**

Get a grip on volume: the EIMI Sugar Lift is a rich, flexible spray infused with sugar that provides lift, shine and touchable grippy texture.



By Nora @hairbynoramaria

### Formula

### **Color Formula**

 30g
 20g
 100g

 10/6
 9/96
 1.9%





#### TIP

#### **EIMI Perfect Setting**

Set voluminous structure with perfect shine with the EIMI light setting lotion spray Perfect Setting, formulated to provide the right balance of care and heat protection whilst blow drying.



By Amy @amy.fallensainthair

# Formula

### **Color Formula**

 30g
 60g
 10g
 10g
 2.5g
 50g

 10/6
 1.9%
 /06
 /00
 /56
 1.9%







#### TIP

#### **EIMI Dry Me**

Achieve your look with Dry Me, a dry shampoo that creates volume and a manageable matte texture. The dry shampoo's formula with tapioca starch refreshes your hair and absorbs oil.



For more inspiration, follow us on Instagram at @wellahair



For more inspiration on the techniques and step by steps, visit wella.com/education



To buy the products mentioned in the above formulas, go to wellastore.com