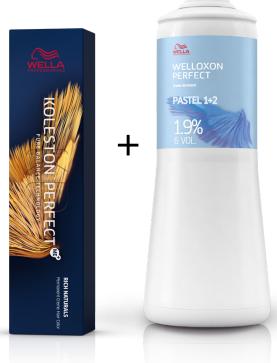

### Formula

### **Color Formula**

30g

60g 4% 20g 10/36 20g 10/05 80g 1.9% Nu-Dist Pink

Tone