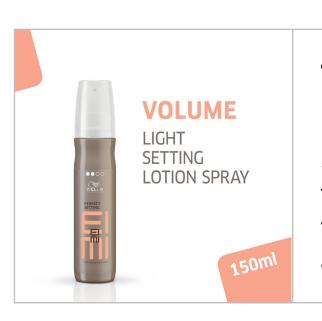

#### **EIMI Perfect Setting**

Set voluminous structure with perfect shine with the EIMI light setting lotion spray Perfect Setting, formulated to provide the right balance of care and heat protection whilst blow drying.