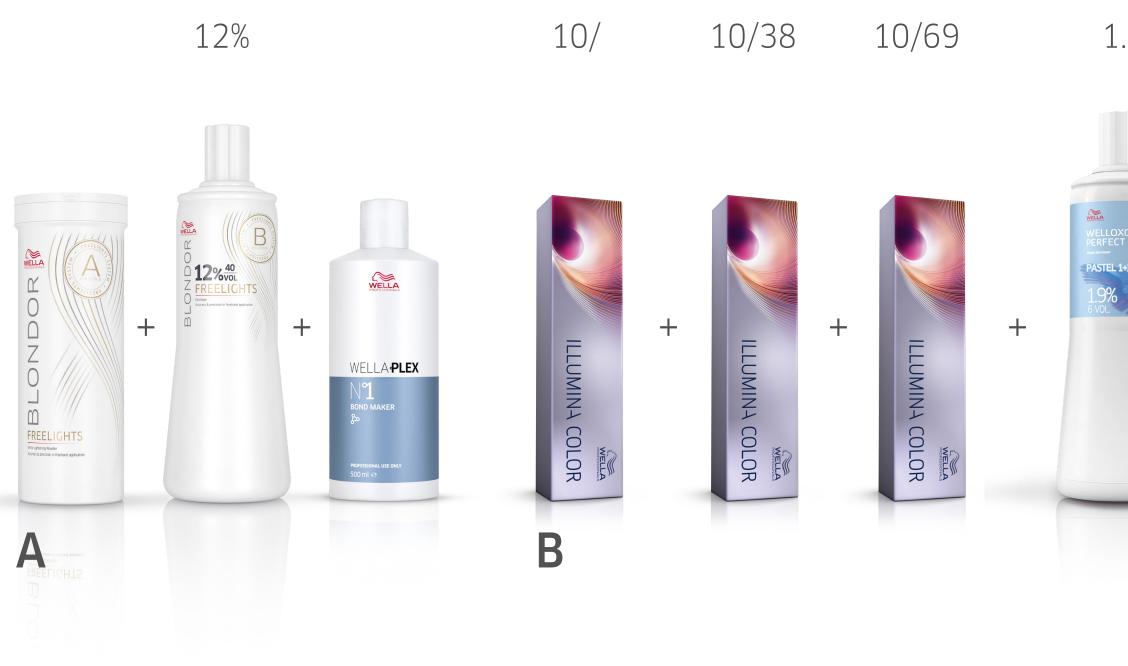

# **PEARL BLONDE**NOVEMBER 2019



## PEARL BLONDE on social media...



By Laila Pettersen **@laila.wella** 

## FORMULA









#### TIP

Finish your client's glamorous style with dazzling shine thanks to this luminous shine spray. Formulated to help protect hair from the effects of humidity and UV.





## By Allison Elmore @allisonelmorehaircolorist

## FORMULA







1.9%

8/

LLUMINA COLOR



#### WITH BLONDE RECHARGE-BLEND



#### TIP

To keep your client's hair cool in between services, recommend Invigo Blonde Recharge Cool Blonde Shampoo that helps fight brassy tones.

LOWLIGHTS





### By Soho on Bourke @sohoonbourke

## FORMULA







#### TIP

For an ultra sleek look with no flyaways, apply EIMI Perfect Me





#### By Gerri Leigh @hairbygerrileigh

## FORMULA





OLOR TOUC

+





definition and frizz reduction.



By Alexandra Collins @\_alexandracolhair

# FORMULA









hair's smoothness a