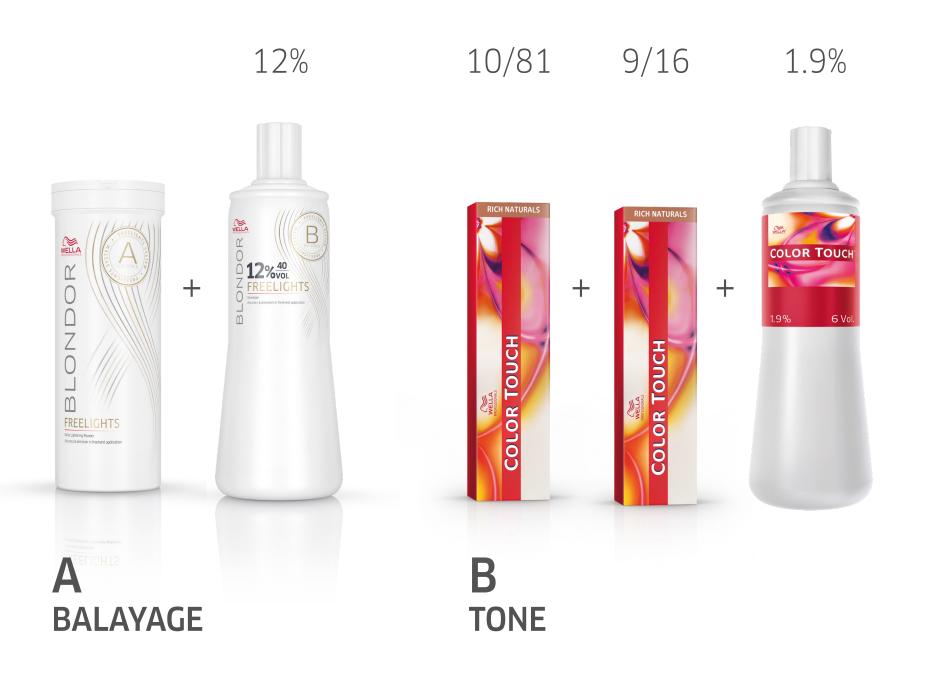

## FORMULA

OLOR TOUC

+

definition and frizz reduction.

By Alexandra Collins @\_alexandracolhair

# FORMULA

hair's smoothness and shine.

For more inspiration, follow us on Instagram at @wellahair

For more inspiration on the techniques and step by steps, visit wella.com/education

To buy the products mentioned in the above formulas, go to wellastore.com