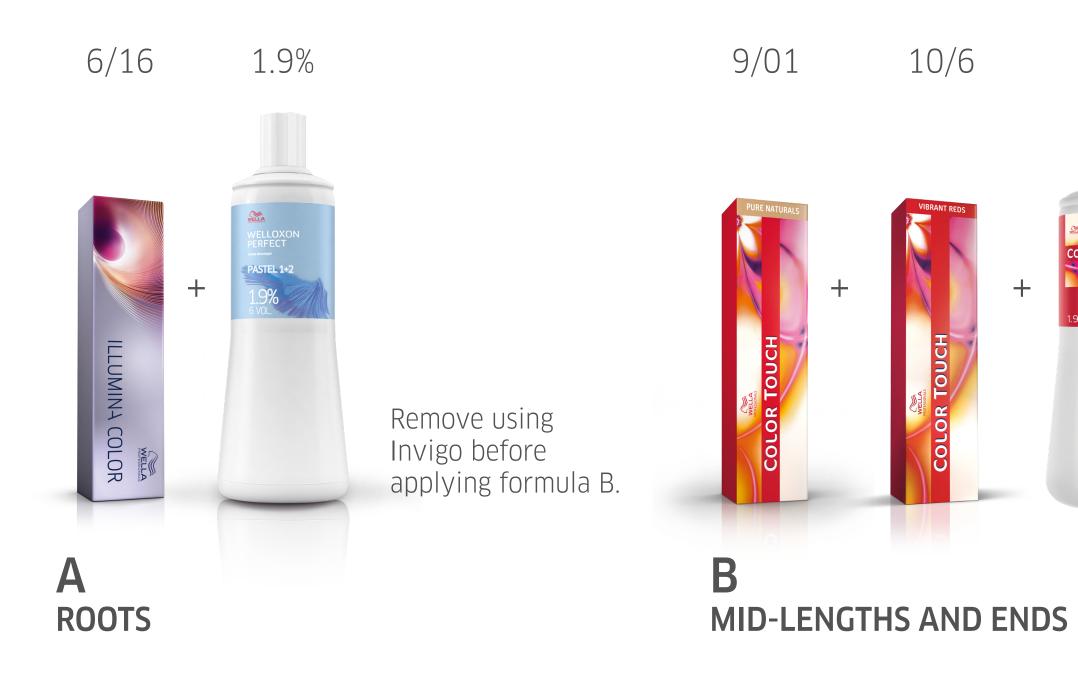

# **PEARL BLONDE**NOVEMBER 2019



## PEARL BLONDE on social media...



By Laila Pettersen **@laila.wella** 

## FORMULA









#### TIP

Finish your client's glamorous style with dazzling shine thanks to this luminous shine spray. Formulated to help protect hair from the effects of humidity and UV.





## By Allison Elmore @allisonelmorehaircolorist

## FORMULA







1.9%

8/

LLUMINA COLOR



#### WITH BLONDE RECHARGE-BLEND



#### TIP

To keep your client's hair cool in between services, recommend Invigo Blonde Recharge Cool Blonde Shampoo that helps fight brassy tones.

LOWLIGHTS





### By Soho on Bourke @sohoonbourke

## FORMULA







#### TIP

For an ultra sleek look with no flyaways, apply EIMI Perfect Me





#### By Gerri Leigh @hairbygerrileigh

## FORMULA





OLOR TOUC

+





definition and frizz reduction.



By Alexandra Collins @\_alexandracolhair

# FORMULA









hair's smoothness and shine.



For more inspiration, follow us on Instagram at @wellahair



For more inspiration on the techniques and step by steps, visit wella.com/education



To buy the products mentioned in the above formulas, go to wellastore.com