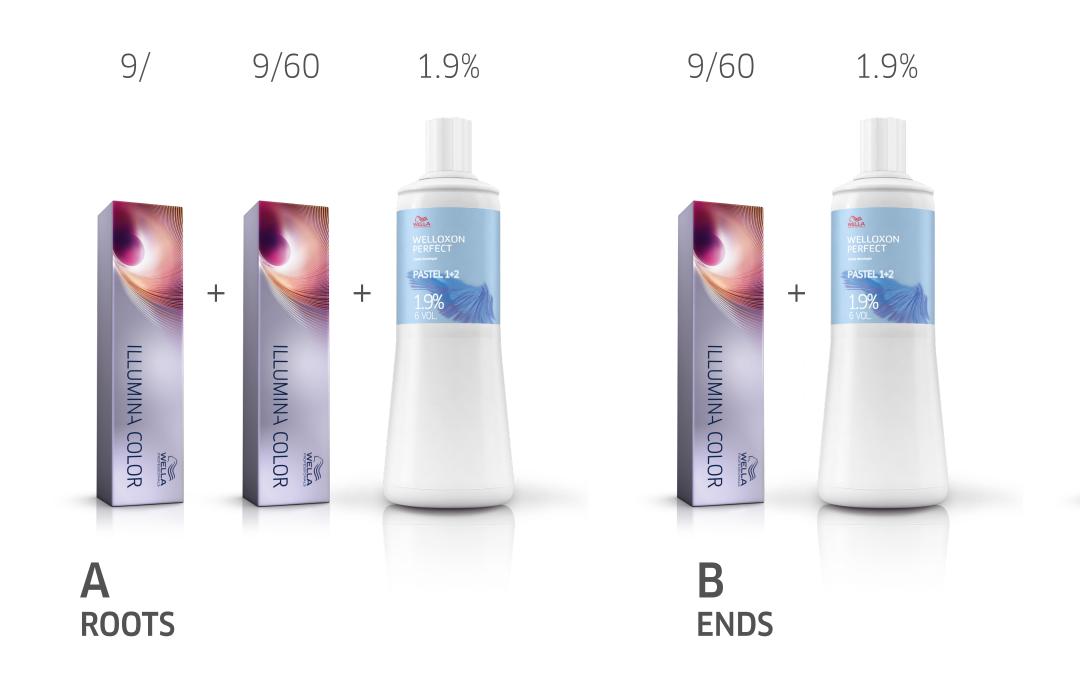

# **PEARL BLONDE**NOVEMBER 2019



## PEARL BLONDE on social media...



By Laila Pettersen **@laila.wella** 

## FORMULA









#### TIP

Finish your client's glamorous style with dazzling shine thanks to this luminous shine spray. Formulated to help protect hair from the effects of humidity and UV.





## By Allison Elmore @allisonelmorehaircolorist

## FORMULA







1.9%

8/

LLUMINA COLOR



#### WITH BLONDE RECHARGE-BLEND



#### TIP

To keep your client's hair cool in between services, recommend Invigo Blonde Recharge Cool Blonde Shampoo that helps fight brassy tones.

LOWLIGHTS





### By Soho on Bourke @sohoonbourke

## FORMULA







#### TIP

For an ultra sleek look with no flyaways, apply EIMI Perfect Me





#### By Gerri Leigh @hairbygerrileigh

## FORMULA





OLOR TOUC

+





definition and frizz reduction.



By Alexandra Collins @\_alexandracolhair

# FORMULA









hair's smoothness and shine.



For more inspiration, follow us on Instagram at @wellahair



For more inspiration on the techniques and step by steps, visit wella.com/education



To buy the products mentioned in the above formulas, go to wellastore.com