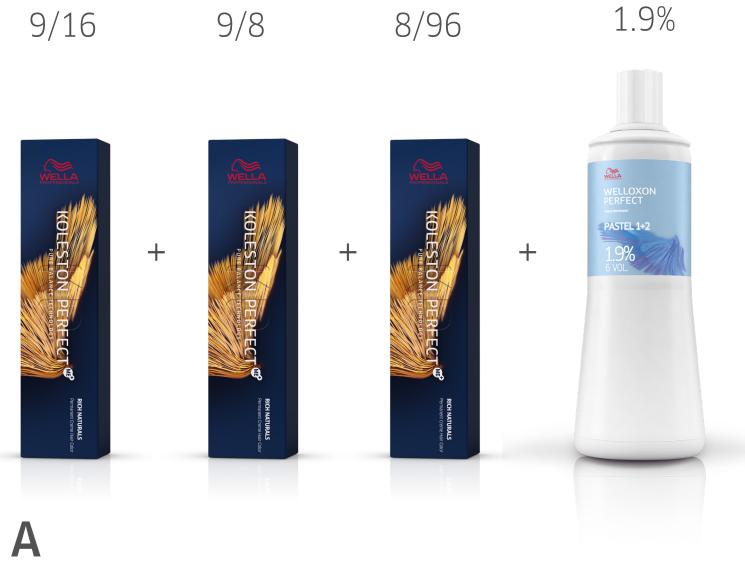

# **PEARL BLONDE**NOVEMBER 2019



## PEARL BLONDE on social media...



By Laila Pettersen **@laila.wella** 

## FORMULA









#### TIP

Finish your client's glamorous style with dazzling shine thanks to this luminous shine spray. Formulated to help protect hair from the effects of humidity and UV.





## By Allison Elmore @allisonelmorehaircolorist

## FORMULA







1.9%

8/

LLUMINA COLOR



#### WITH BLONDE RECHARGE-BLEND



#### TIP

To keep your client's hair cool in between services, recommend Invigo Blonde Recharge Cool Blonde Shampoo that helps fight brassy tones.

LOWLIGHTS





### By Soho on Bourke @sohoonbourke

## FORMULA







#### TIP

For an ultra sleek look with no flyaways, apply EIMI Perfect Me





#### By Gerri Leigh @hairbygerrileigh

## FORMULA





OLOR TOUC

+





definition and frizz reduction.



By Alexandra Collins @\_alexandracolhair

# FORMULA









hair's smoothness and shine.



For more inspiration, follow us on Instagram at @wellahair



For more inspiration on the techniques and step by steps, visit wella.com/education



To buy the products mentioned in the above formulas, go to wellastore.com