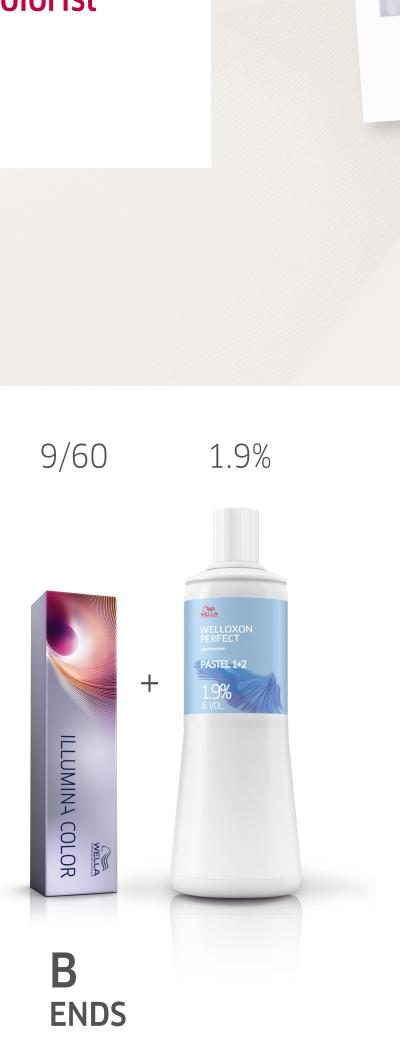

# PEARL BLONDE

NOVEMBER 2019



### PEARL BLONDE on social media...





By Laila Pettersen @laila.wella

### FORMULA

12% 10/38 10/69 1.9%













Finish your client's glamorous style with dazzling shine thanks to this luminous shine spray. Formulated to help protect hair from the effects of humidity and UV.



By Allison Elmore
@allisonelmorehaircolorist

## FORMULA











#### TIP

To keep your client's hair cool in between services, recommend Invigo Blonde Recharge Cool Blonde Shampoo that helps fight brassy tones.



By Soho on Bourke @sohoonbourke







### TIP

For an ultra sleek look with no flyaways, apply EIMI Perfect Me



By Gerri Leigh @hairbygerrileigh

### FORMULA



MID-LENGTHS AND ENDS





#### TIP

Boost your client's natural curls with volume, added shine, definition and frizz reduction.



By Alexandra Collins @\_alexandracolhair

### FORMULA



**TONE** 





#### TIP

Recommend our best color protection shampoo to your client, it helps lock in color while preserving hair's smoothness and shine.



For more inspiration, follow us on Instagram at @wellahair



For more inspiration on the techniques and step by steps, visit wella.c