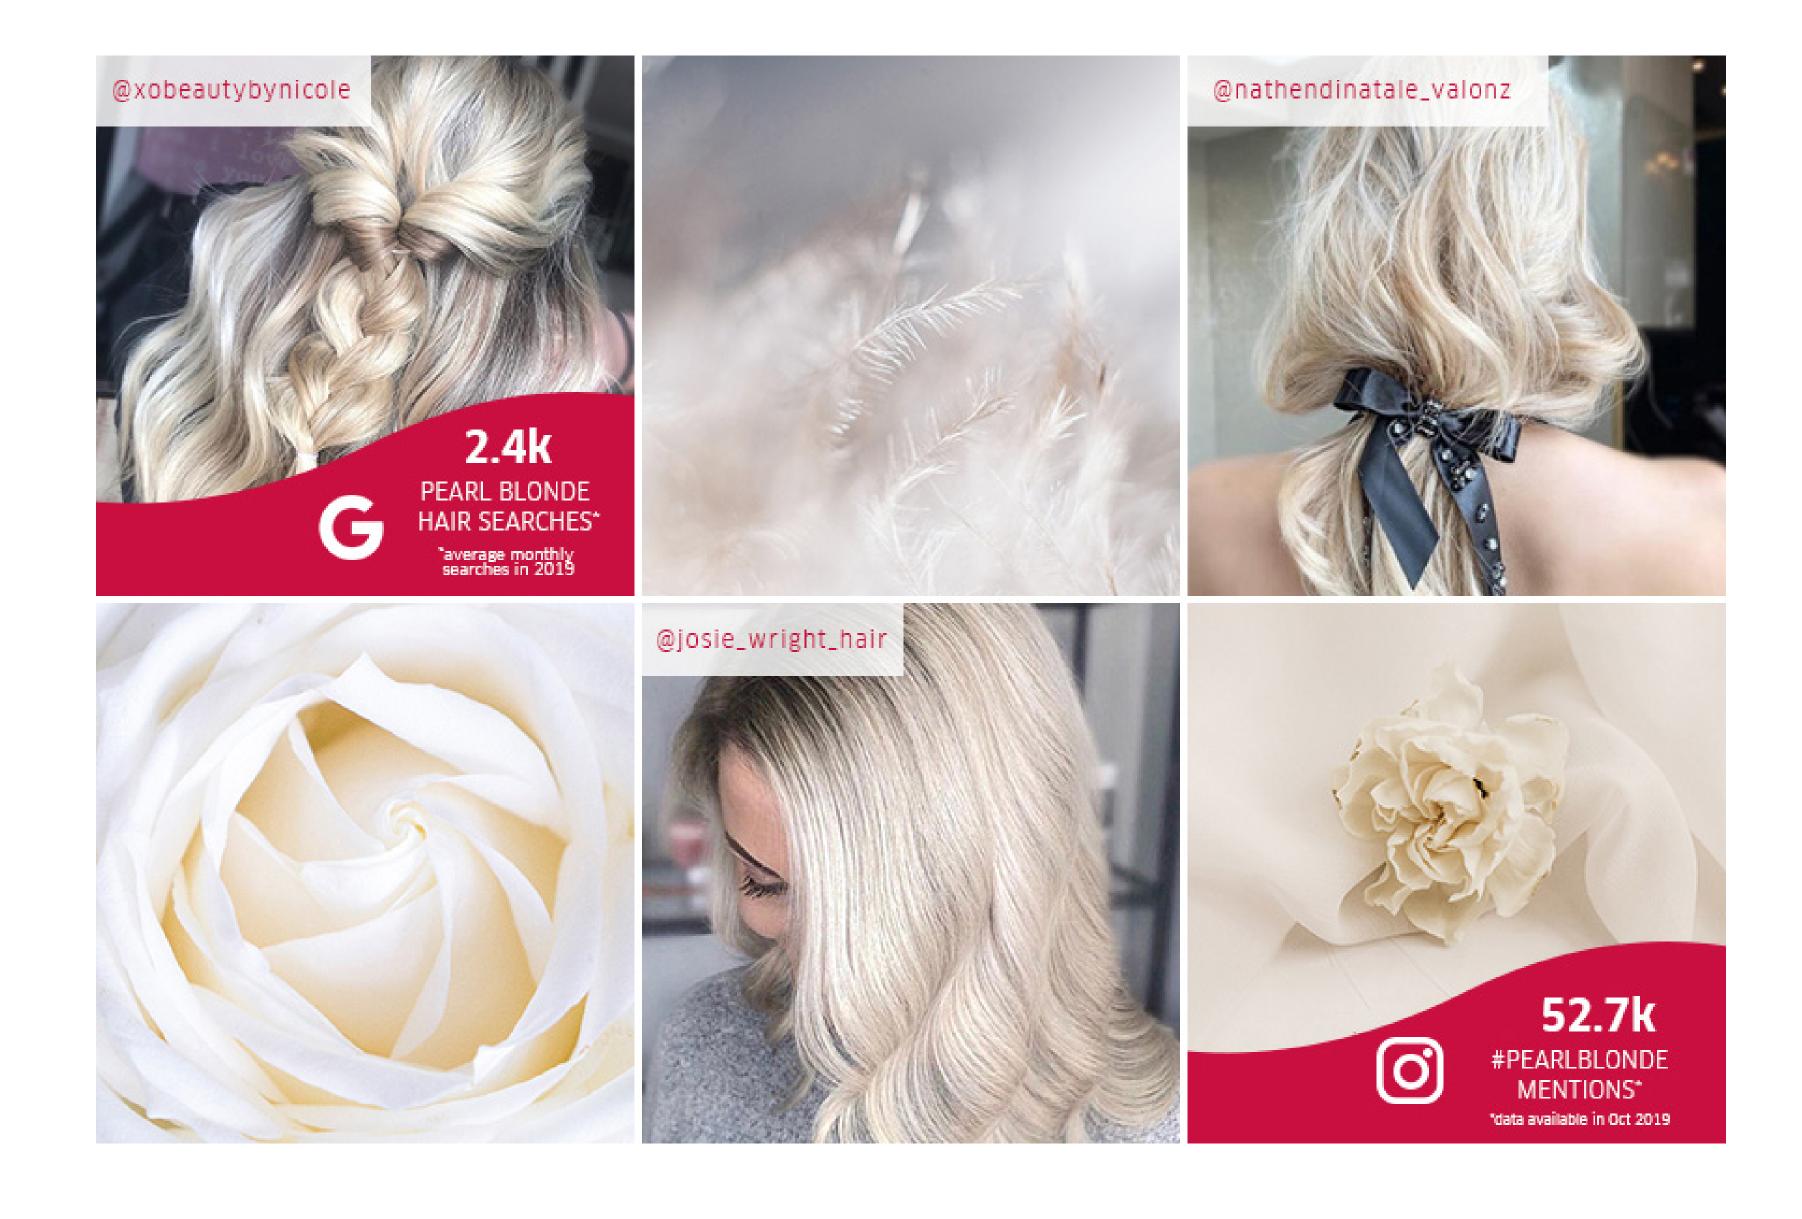

# PEARL BLONDE

NOVEMBER 2019



### PEARL BLONDE on social media...





By Laila Pettersen @laila.wella

### FORMULA

12% 10/38 10/69 1.9%













Finish your client's glamorous style with dazzling shine thanks to this luminous shine spray. Formulated to help protect hair from the effects of humidity and UV.



By Allison Elmore
@allisonelmorehaircolorist

## FORMULA











#### TIP

To keep your client's hair cool in between services, recommend Invigo Blonde Recharge Cool Blonde Shampoo that helps fight brassy tones.



By Soho on Bourke @sohoonbourke







### TIP

For an ultra sleek look with no flyaways, apply EIMI Perfect Me



By Gerri Leigh @hairbygerrileigh

### FORMULA



MID-LENGTHS AND ENDS





#### TIP

Boost your client's natural curls with volume, added shine, definition and frizz reduction.



By Alexandra Collins @\_alexandracolh