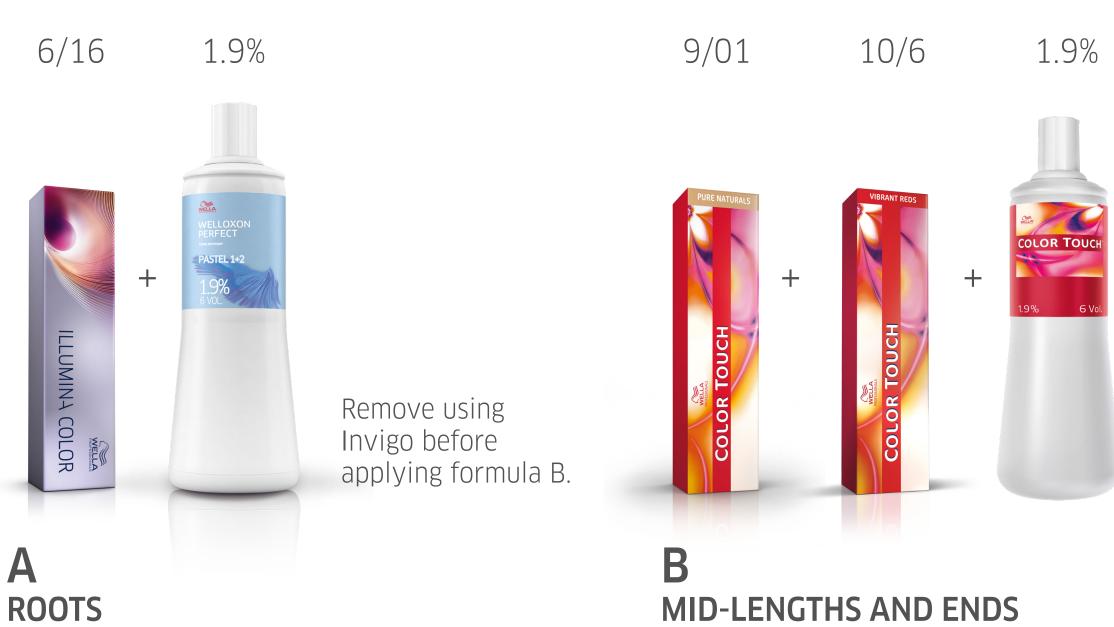

### FORMULA

12% 10/38 10/69 1.9%

Finish your client's glamorous style with dazzling shine thanks to this luminous shine spray. Formulated to help protect hair from the effects of humidity and UV.

By Allison Elmore
@allisonelmorehaircolorist

## FORMULA

### FORMULA

MID-LENGTHS AND ENDS