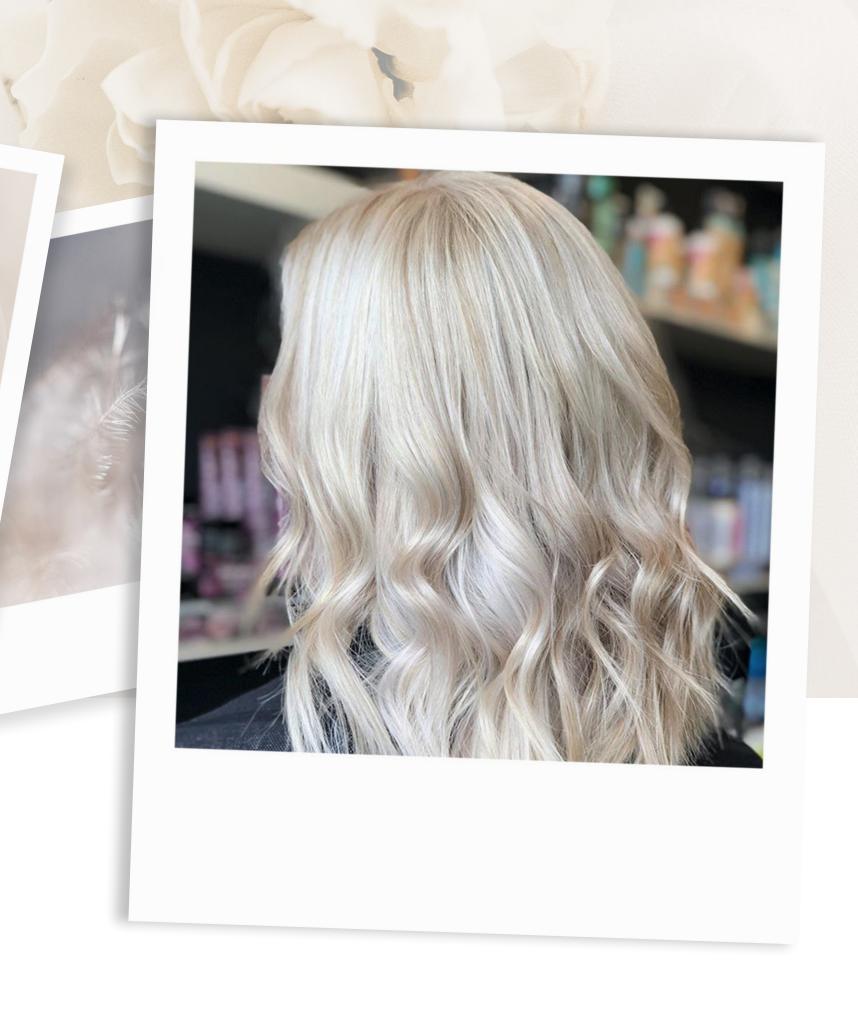

#### TIP

Boost your client's natural curls with volume, added shine, definition and frizz reduction.

By Alexandra Collins @\_alexandracolhair