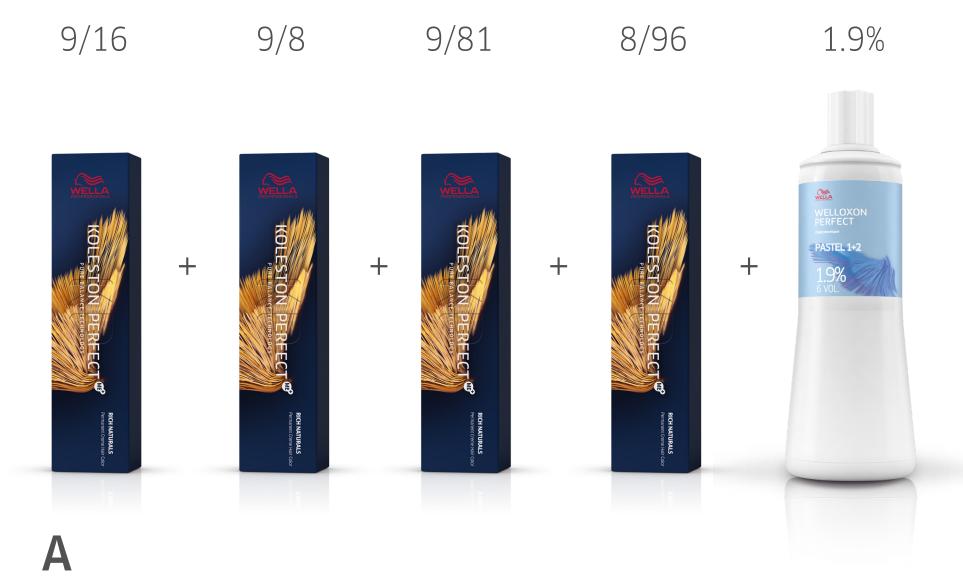

# PEARL BLONDE

NOVEMBER 2019



### PEARL BLONDE on social media...





By Laila Pettersen @laila.wella

### FORMULA

12% 10/38 10/69 1.9%













Finish your client's glamorous style with dazzling shine thanks to this luminous shine spray. Formulated to help protect hair from the effects of humidity and UV.



By Allison Elmore
@allisonelmorehaircolorist

## FORMULA











#### TIP

To keep your client's hair cool in between services, recommend Invigo Blonde Recharge Cool Blonde Shampoo that helps fight brassy tones.



By Soho on Bourke @sohoonbourke







### TIP

For an ultra sleek look with no flyaways, apply EIMI Perfect Me



By Gerri Leigh @hairbygerrileigh

### FORMULA



MID-LENGTHS AND ENDS





#### TIP

Boost your client's natural curls with volume, added shine, definition and frizz reduction.



By Alexandra Collins @\_alexandracolhair

### FORMULA



**TONE** 





#### TIP

Recommend our best color protection shampoo to your client, it helps lock in color while preserving hair's smoothness and shine.



For more inspiration, follow us on Instagram at @wellahair



For more inspiration on the techniques and step by steps, visit wella.com/education



To buy the products mentioned in the above formulas, go to wellastore.com