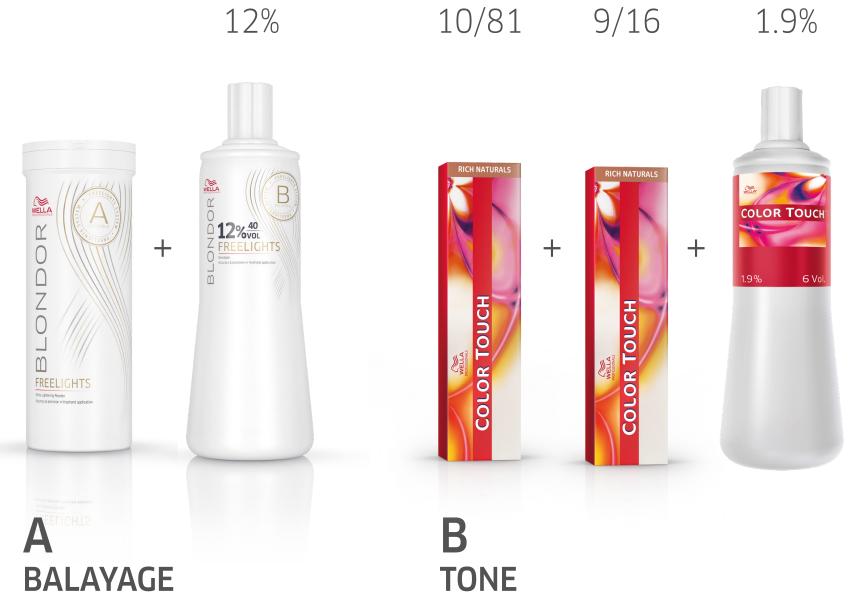

### FORMULA

12% 10/38 10/69 1.9%

Finish your client's glamorous style with dazzling shine thanks to this luminous shine spray. Formulated to help protect hair from the effects of humidity and UV.

By Allison Elmore
@allisonelmorehaircolorist

## FORMULA

### FORMULA

**TONE** 