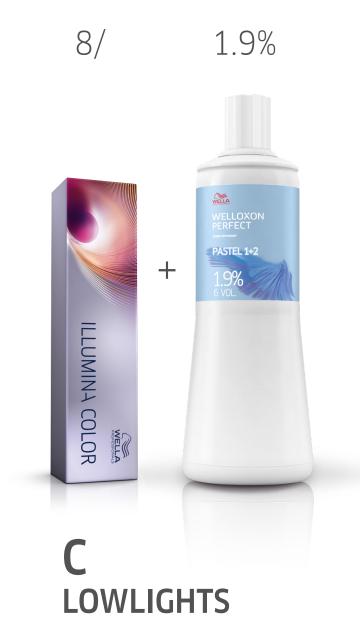

# PEARL BLONDE

NOVEMBER 2019



### PEARL BLONDE on social media...





By Laila Pettersen @laila.wella

### FORMULA

12% 10/38 10/69 1.9%













Finish your client's glamorous style with dazzling shine thanks to this luminous shine spray. Formulated to help protect hair from the effects of humidity and UV.



By Allison Elmore
@allisonelmorehaircolorist

## FORMULA











#### TIP

To keep your client's hair cool in between services, recommend Invigo Blonde Recharge Cool Blonde Shampoo that helps fight brassy tones.



By Soho on Bourke @sohoonbourke







### TIP

For an ultra sleek look with no flyaways, apply EIMI Perfect Me



By Gerri Leigh @hairbygerrileigh

### FORMULA



MID-LENGTHS AND ENDS





#### TIP

Boost your client's natural curls with volume, added shine, definition and frizz reduction.



By Alexandra Collins @\_alexandracolhair

### FORMULA



**TONE** 





#### TIP

Recommend our best color protection shampoo to your client, it helps lock in color while preserving hair's smoothness and shine.



For more inspiration, follow us on Instagram at @wellahair



For more inspiration on the techniques and step by steps, visit wella.com