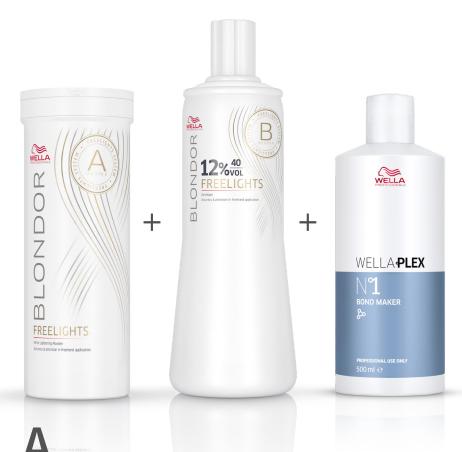

### FORMULA

12% 10/38 10/69 1.9%

Finish your client's glamorous style with dazzling shine thanks to this luminous shine spray. Formulated to help protect hair from the effects of humidity and UV.

By Allison Elmore
@allisonelmorehaircolorist