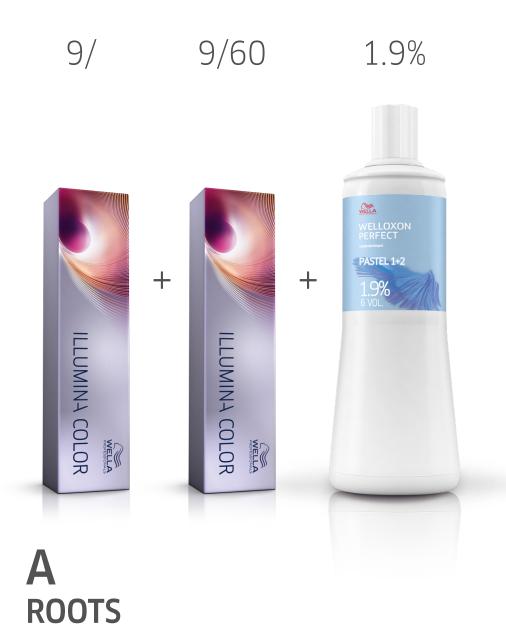

### FORMULA

12% 10/38 10/69 1.9%

Finish your client's glamorous style with dazzling shine thanks to this luminous shine spray. Formulated to help protect hair from the effects of humidity and UV.

By Allison Elmore
@allisonelmorehaircolorist

## FORMULA