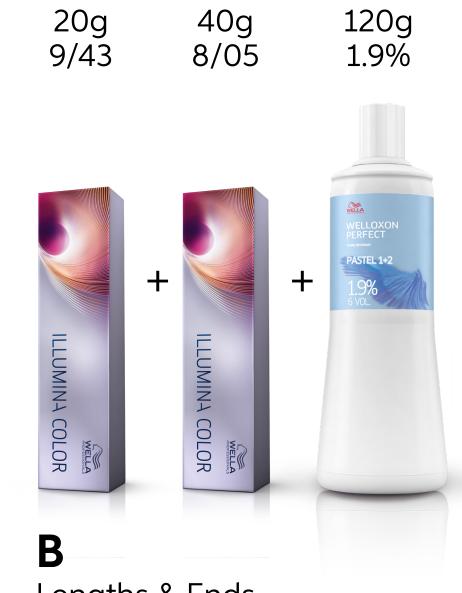

## Wella Trend Hub

# Pastel Hair

November 2019



### Pastel Hair on social media...







### By Mihai Badin @mr.mishwu

### Formula













#### TIP

Blow dry with EIMI Extra Volume for head-turning volume and perfect body with strong hold.



By Scott Wilson @\_\_swilson\_\_









## WITH SUN-BLEND

hair color protection leave-in spray.



By HairbyAsla **@hairbyasla** 

### Formula





Lengths & Ends





Infinite Orange



**Tone** For 5 minutes



#### TIP

Finish your glamorous style with EIMI Glam Mist. For luminous shine and protection from the effects of humidity and UV.





### By Anastasia Petrova @nesteapetrova





Achieved on level 10 hair, toned on dry hair







#### TIP

Use EIMI Oil Spritz before blowdrying! A lightweight sprayable oil for natural shine, anti-static effect and UV protection.





By Ailin Shanks **@hairbyailinshanks** 

### Formula



### Color Formula





#### TIP

Want to lock in your client's color? Use ColorMotion+ Color Protection shampoo.





For more inspiration, follow us on Instagram at **@wellahair** 



For more inspiration on the techniques and step by steps, visit **wella.com/education** 



To buy the products mentioned