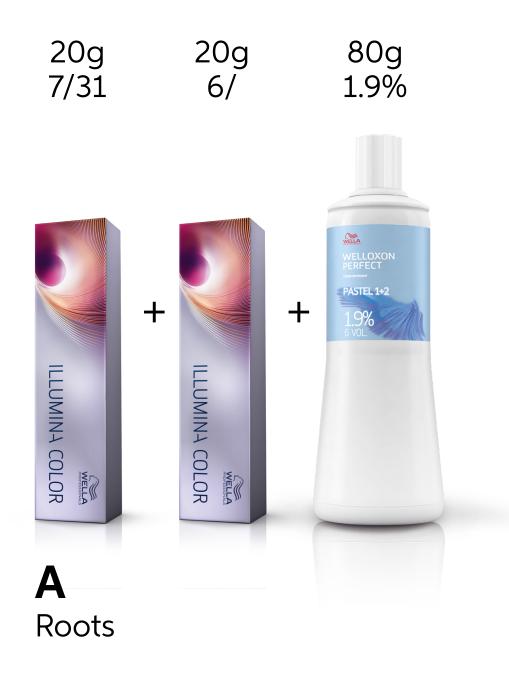

## Wella Trend Hub

# Pastel Hair

November 2019



### Pastel Hair on social media...







### By Mihai Badin @mr.mishwu

### Formula













#### TIP

Blow dry with EIMI Extra Volume for head-turning volume and perfect body with strong hold.



By Scott Wilson @\_\_swilson\_\_









## WITH SUN-BLEND

hair color protection leave-in spray.



By HairbyAsla **@hairbyasla** 

### Formula





Lengths & Ends





Infinite Orange



**Tone** For 5 minutes



#### TIP

Finish your glamorous style with EIMI Glam Mist. For luminous shine and protection from the effects of humidity and UV.





### By Anastasia Petrova @nesteapetrova





Achieved on level 10 hair, toned on dry hair







#### TIP

Use EIMI Oil Spritz before blowdrying! A lightweight sprayable oil for natural shine, anti-static effect and UV protection.





By Ailin Shanks **@hairbyailinshanks** 

### Formula



### Color Formula





#### TIP

Want to lock in your client's color? Use ColorMotion+ Color Protection shampoo.





For more inspiration, follow us on Instagram at **@wellahair** 



For more inspiration on the techniques and step by steps, visit **wella.com/education** 



To buy the products mention