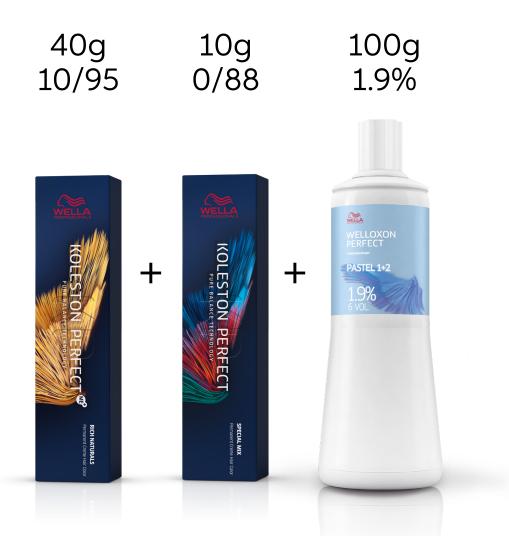

## By Mihai Badin @mr.mishwu

### Formula













#### TIP

Blow dry with EIMI Extra Volume for head-turning volume and perfect body with strong hold.



By Scott Wilson @\_\_swilson\_\_









## WITH SUN-BLEND

hair color protection leave-in spray.



By HairbyAsla **@hairbyasla** 

### Formula





Lengths & Ends





Infinite Orange



**Tone** For 5 minutes



#### TIP

Finish your glamorous style with EIMI Glam Mist. For luminous shine and protection from the effects of humidity and UV.





### By Anastasia Petrova @nesteapetrova





Achieved on level 10 hair, toned on dry hair







#### TIP

Use EIMI Oil Spritz before blowdrying! A lightweight sprayable oil for natural shine, anti-static effect and UV protection.





By Ailin Shanks **@hairbyailinshanks** 

### Formula



### Color Formula





#### TIP

Want to lock in your client's color? Use ColorMotion+ Color Protection shampoo.





For more inspiration, follow us on Instagram at **@wellahair** 



For more inspiration on the techniques and step by steps, visit **wella.com/education** 



To buy the products mentioned in the above formulas, go to **wellastore.com**