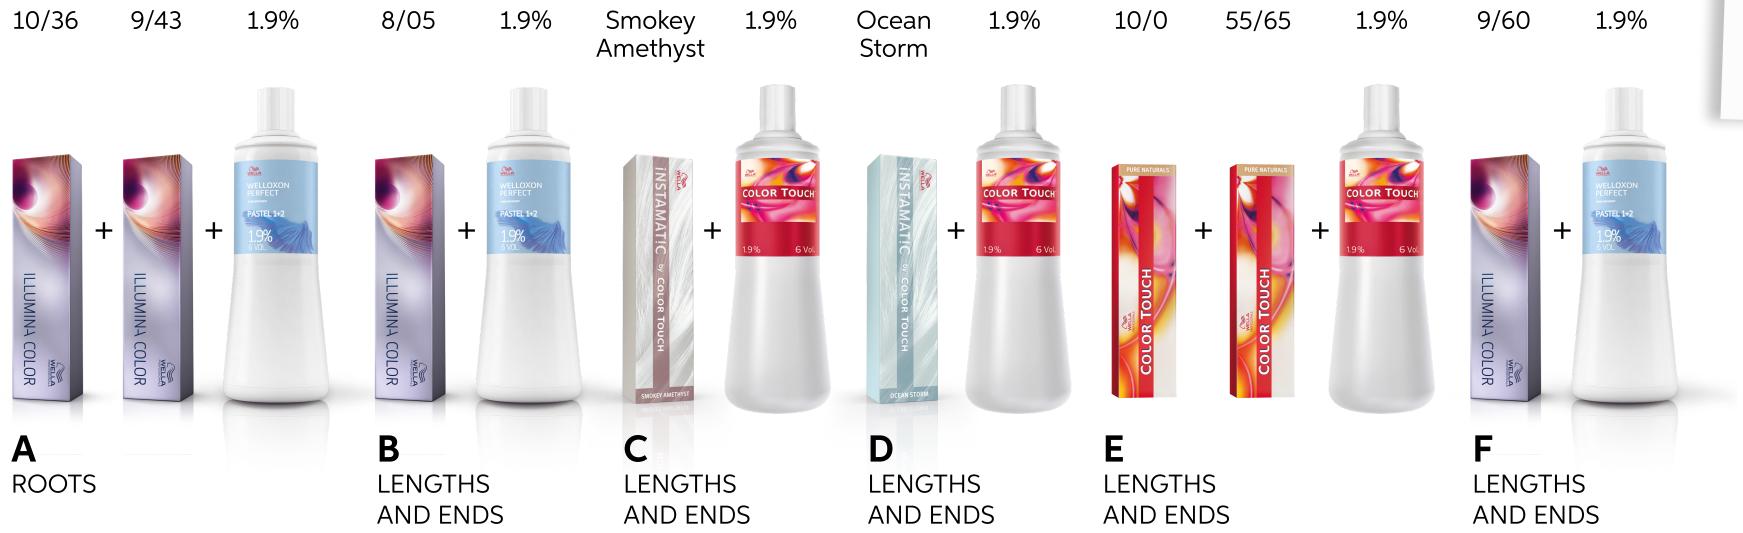

## Wella Trend Hub

# Pastel Hair

November 2019



### Pastel Hair on social media...







### By Mihai Badin @mr.mishwu

### Formula













#### TIP

Blow dry with EIMI Extra Volume for head-turning volume and perfect body with strong hold.



By Scott Wilson @\_\_swilson\_\_









## WITH SUN-BLEND

hair color protection leave-in spray.



By HairbyAsla **@hairbyasla** 

### Formula





Lengths & Ends





Infinite Orange



**Tone** For 5 minutes



#### TIP

Finish your glamorous style with EIMI Glam Mist. For luminous shine and protection from the effects of humidity and UV.





### By Anastasia Petrova @nesteapetrova





Achieved on level 10 hair, toned on dry hair







#### TIP

Use EIMI Oil Spritz before blowdrying! A lightweight sprayable oil for natural shine, anti-static effect and UV protection.





By Ailin Shanks **@hairbyailinshanks** 

### Formula



### Color Formula





#### TIP

Want to lock in your client's color? Use ColorMotion+ Color Protection shampoo.





For more inspiration, follow us on Instagram at **@wellahair** 



For more inspiration on the techniques and step by steps, visit **wella.com/education** 



To buy the products mentioned in the above formulas, go to **wellastore.com**