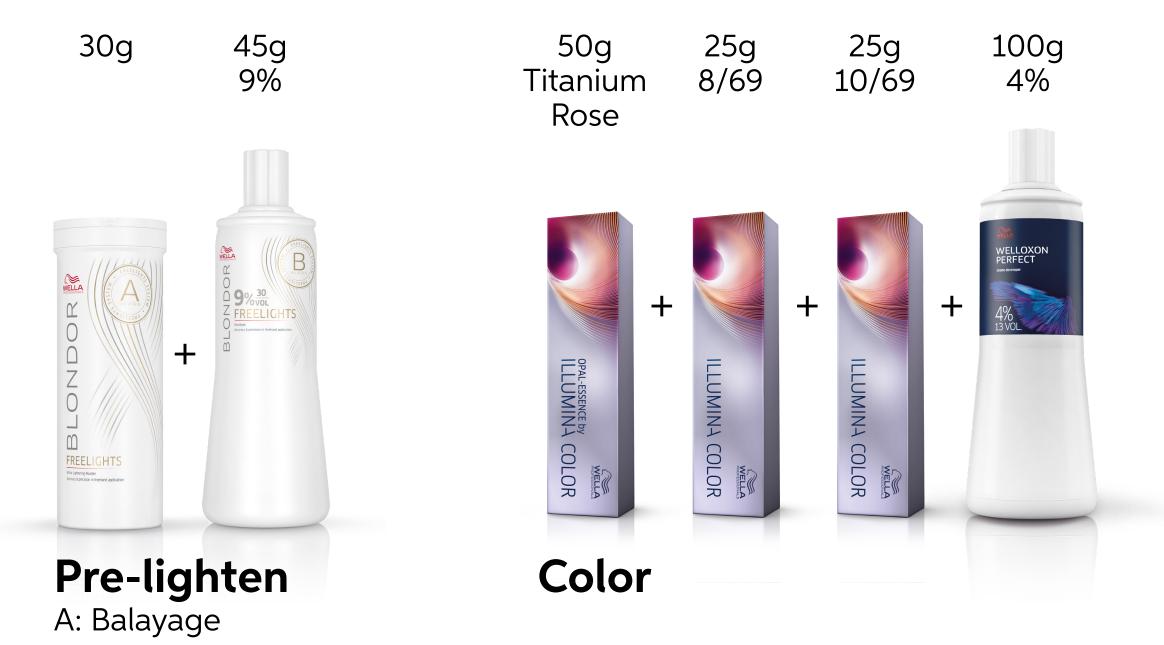

## Wella Trend Hub

# Pastel Hair

November 2019



### Pastel Hair on social media...







### By Mihai Badin @mr.mishwu

### Formula













#### TIP

Blow dry with EIMI Extra Volume for head-turning volume and perfect body with strong hold.



By Scott Wilson @\_\_swilson\_\_









## WITH SUN-BLEND

hair color protection leave-in spray.



By HairbyAsla **@hairbyasla** 

### Formula





Lengths & Ends





Infinite Orange



**Tone** For 5 minutes



#### TIP

Finish your glamorous style with EIMI Glam Mist. For luminous shine and protection from the effects of humidity and UV.





### By Anastasia Petrova @nesteapetrova





Achieved on level 10 hair, toned on dry hair







#### TIP

Use EIMI Oil Spritz before blowdrying! A lightweight sprayable oil for natural shine, anti-static effect and UV protection.





By Ailin Shanks **@hairbyailinshanks** 

### Formula



### Color Formula





#### TIP

Want to lock in your client's color? Use ColorMotion+ Color Protection shampoo.





For more inspiration, follow us on Instagram at **@wellahair** 



For more