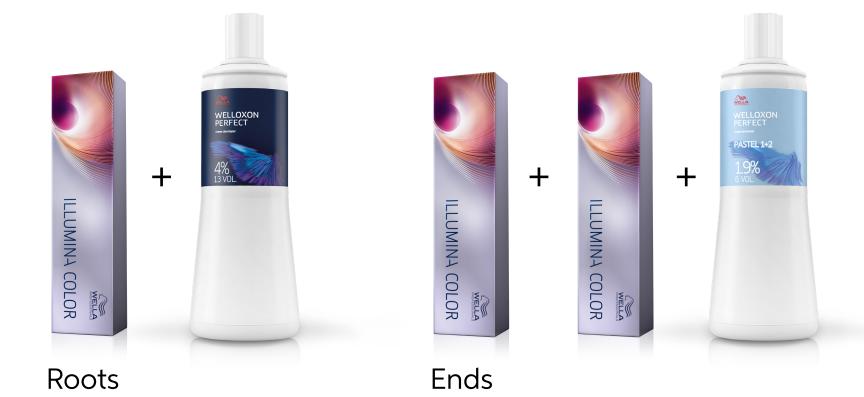

# Formula

### **Color Formula**

 60g
 30g
 30g
 120g

 7/43
 4%
 7/43
 9/43
 1.9%