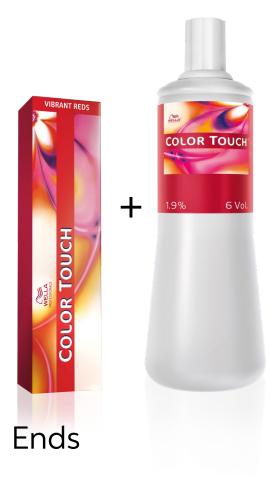

## Formula

### **Color Formula**

30g 77/45 60g 1.9% 30g 55/07 30g 4% TOUCH Plus COLOR 7 COLOR

Roots