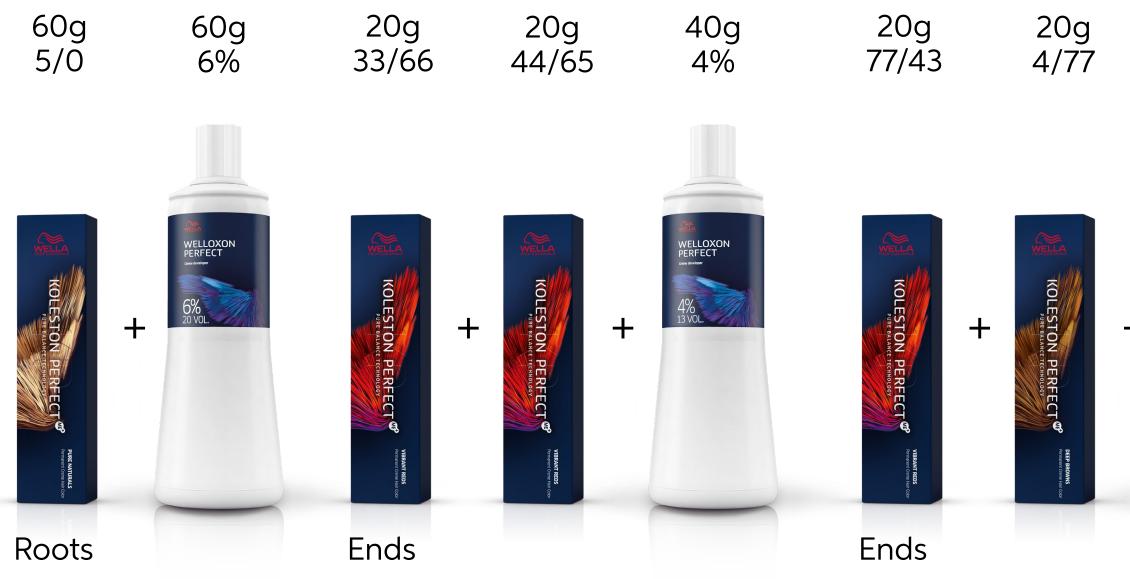

October 2020



## Mulled Wine Hair on social media...





By Matthias Herzberg @matherzberg



## Formula

### **Color Formula**

30g 77/45 60g 1.9% 30g 55/07 30g 4% TOUCH Plus COLOR 7 COLOR

Roots





### TIP

#### Elements Hair Strengthening Serum

The Hair Strengthening is a paraben free power serum that makes the hair fibre stronger. Designed for all hair types, it gives more volume and helps maintain a balanced scalp.





By Laila Pettersen @laila.wella 37

## Formula

### **Color Formula**







### TIP

#### **EIMI Velvet Amplifier**

Get prepped with EIMI Velvet Amplifier, a soft primer that creates the perfect base for any style, improves hair manageability and styling control for smooth, responsive hair.

By Ashley Hansen @ashley.salon42



## Formula

## **Color Formula**







### TIP

#### INVIGO Vitamin Conditioning Mousse With Vitamine E

The Vitamin Conditioning Mousse for colored hair is an airy mousse that provides color vibrancy. The hair is left smooth and shiny. With Vitamin E and Anti-Oxidant Shield Technology.





By Kai Sohn @kai\_sohn



## Formula

## **Color Formula**





### TIP

#### Elements Hair Strengthening Serum

The Hair Strengthening is a paraben free power serum that makes the hair fibre stronger. Designed for all hair types , it gives more volume and helps maintain a balanced scalp.



BETH LYDIA Jack

By Bethany Lydia @bethlydiahairx

## Formula

## Color Formula









### TIP

#### EIMI Thermal Image

Our EIMI Thermal Image 2-phase spray helps protect your hair whilst using hot tools. Phase 1 is formulated to nourish the ha