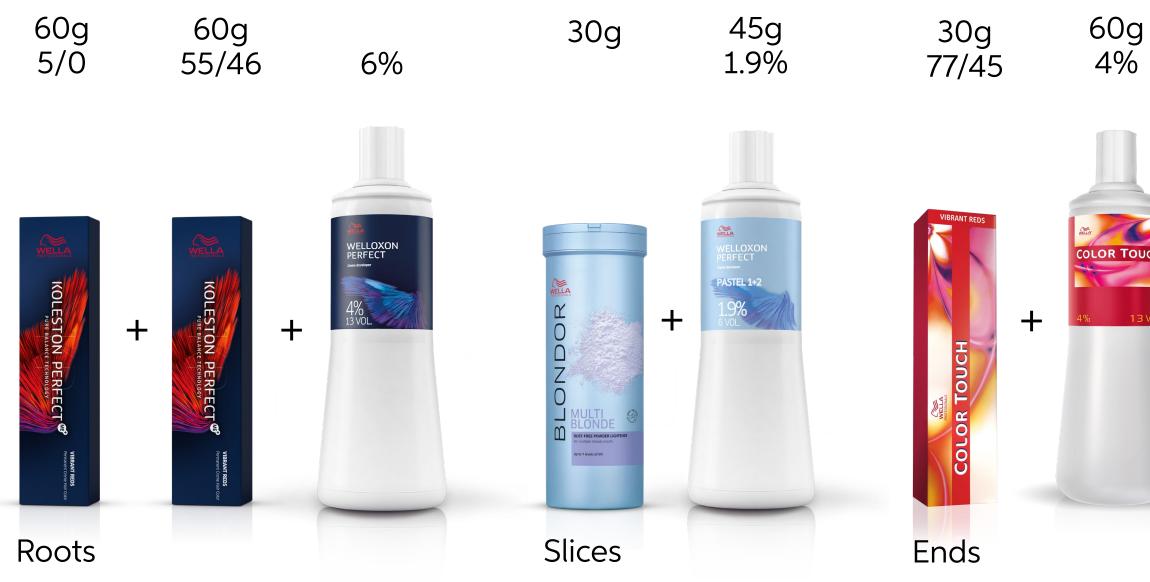

se for any style, improves hair manageability and styling control for smooth, responsive hair.

By Ashley Hansen @ashley.salon42



## Formula

## **Color Formula**







### TIP

#### INVIGO Vitamin Conditioning Mousse With Vitamine E

The Vitamin Conditioning Mousse for colored hair is an airy mousse that provides color vibrancy. The hair is left smooth and shiny. With Vitamin E and Anti-Oxidant Shield Technology.





By Kai Sohn @kai\_sohn



## Formula

## **Color Formula**





### TIP

#### Elements Hair Strengthening Serum

The Hair Strengthening is a paraben free power serum that makes the hair fibre stronger. Designed for all hair types , it gives more volume and helps maintain a balanced scalp.



BETH LYDIA Jack

By Bethany Lydia @bethlydiahairx

## Formula

## Color Formula









### TIP

#### EIMI Thermal Image

Our EIMI Thermal Image 2-phase spray helps protect your hair whilst using hot tools. Phase 1 is formulated to nourish the hair and protect it from heat up to 220°C. Phase 2 smoothens your hair for a flawless shiny result.



For more inspiration, follow us on Instagram at @wellahair



For more inspiration on the techniques and step by steps, visit **wella.com/education** 



To buy the products mentioned in the above formulas, go to wellastore.com