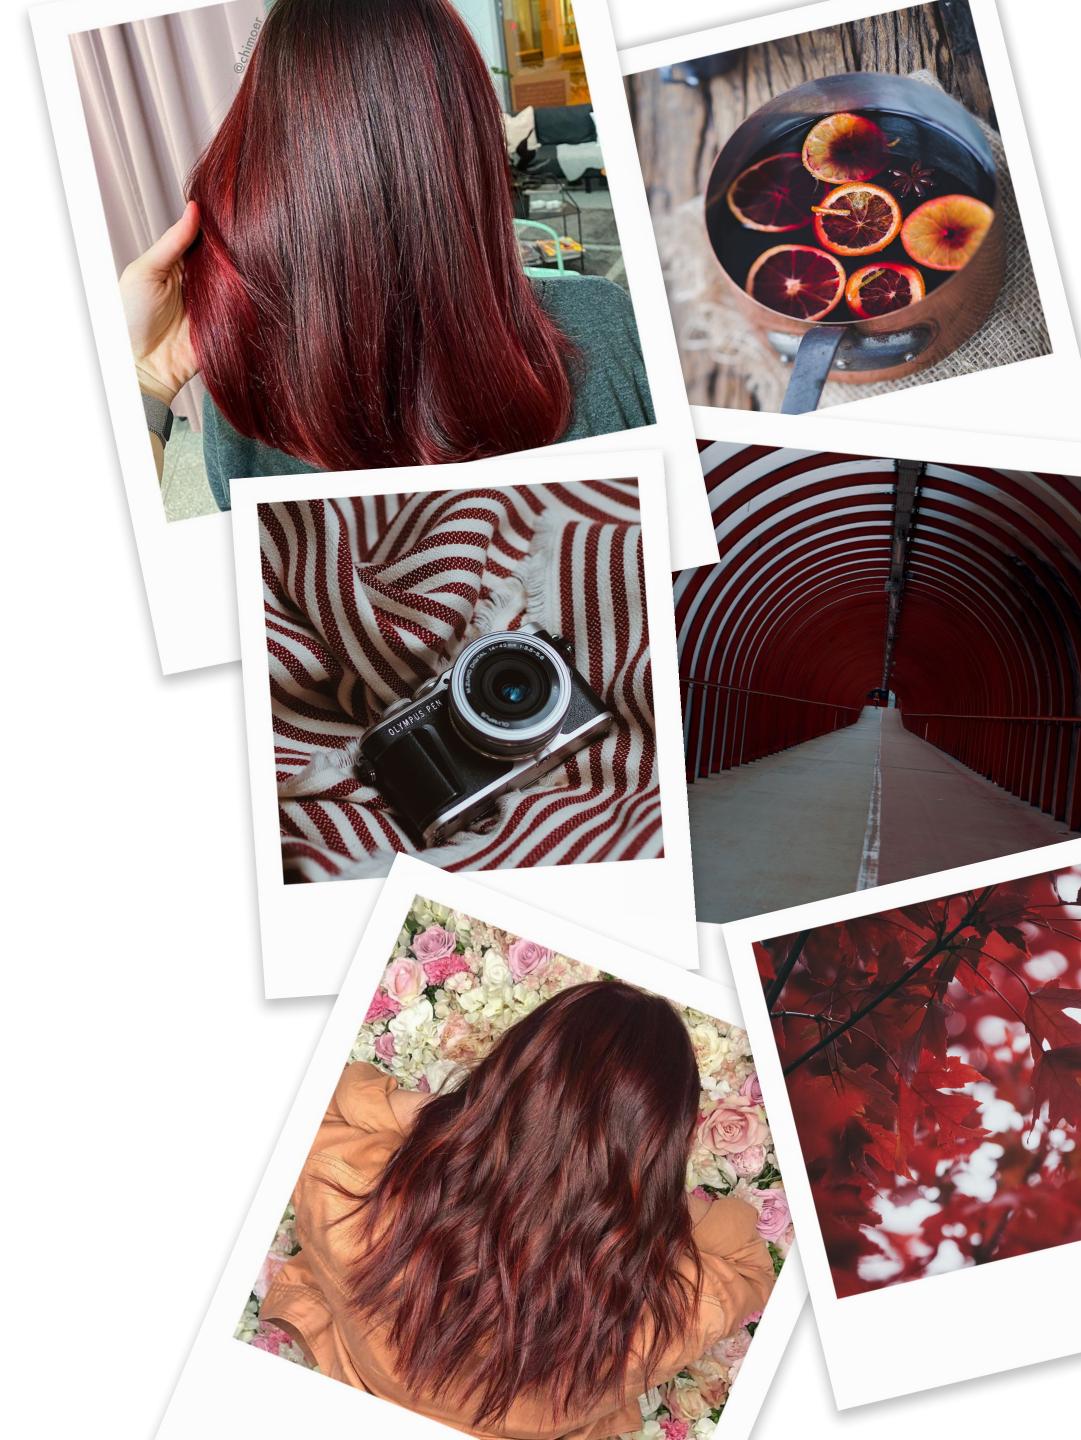

P

#### Elements Hair Strengthening Serum

The Hair Strengthening is a paraben free power serum that makes the hair fibre stronger. Designed for all hair types , it gives more volume and helps maintain a balanced scalp.



BETH LYDIA Jack

By Bethany Lydia @bethlydiahairx

## Formula

## Color Formula









### TIP

#### EIMI Thermal Image

Our EIMI Thermal Image 2-phase spray helps protect your hair whilst using hot tools. Phase 1 is formulated to nourish the hair and protect it from heat up to 220°C. Phase 2 smoothens your hair for a flawless shiny result.



For more inspiration, follow us on Instagram at @wellahair



For more inspiration on the techniques and step by steps, visit **wella.com/education** 



To buy the products mentioned in the above formulas, go to wellastore.com