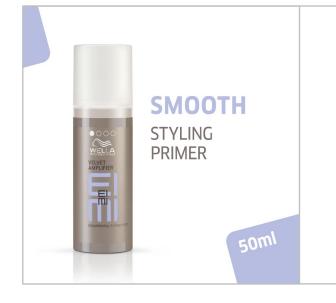

#### **EIMI Velvet Amplifier**

Get prepped with EIMI Velvet Amplifier, a soft primer that creates the perfect base for any style, improves hair manageability and styling control for smooth, responsive hair.