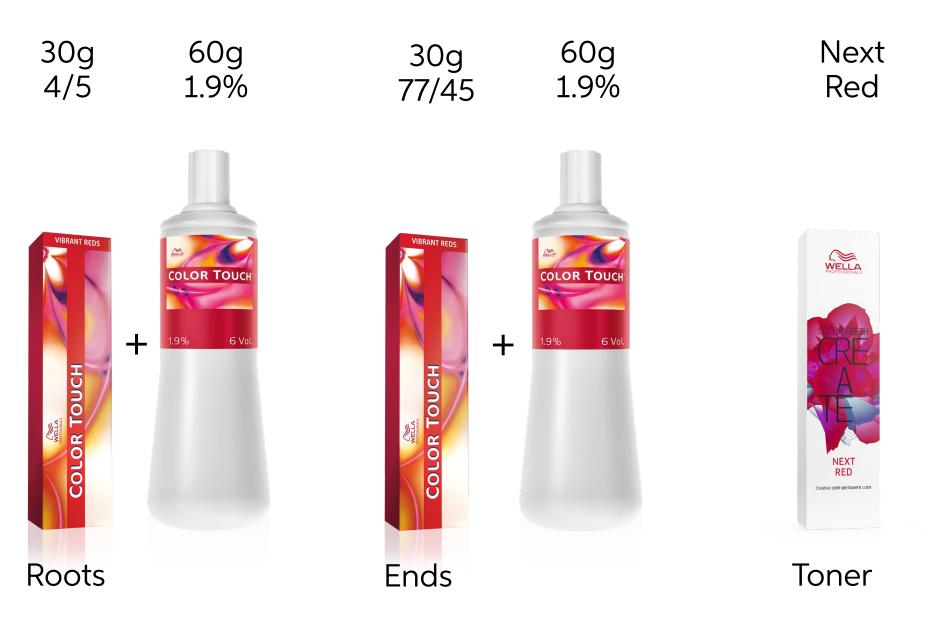

## Formula

### **Color Formula**

30g 77/45 60g 1.9% 30g 55/07 30g 4% TOUCH Plus COLOR 7 COLOR

Roots