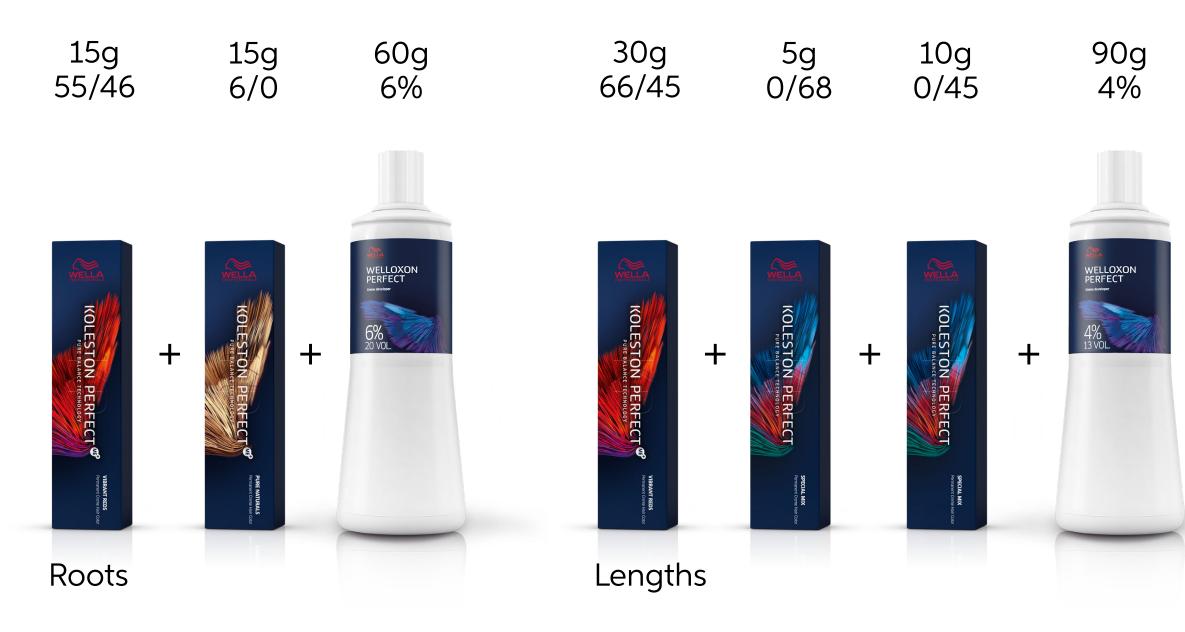

### **Color Formula**

30g 77/45 60g 1.9% 30g 55/07 30g 4% TOUCH Plus COLOR 7 COLOR

Roots