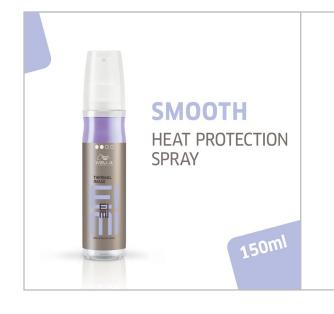

#### EIMI Thermal Image

Our EIMI Thermal Image 2-phase spray helps protect your hair whilst using hot tools. Phase 1 is formulated to nourish the hair and protect it from heat up to 220°C. Phase 2 smoothens your hair for a flawless shiny result.