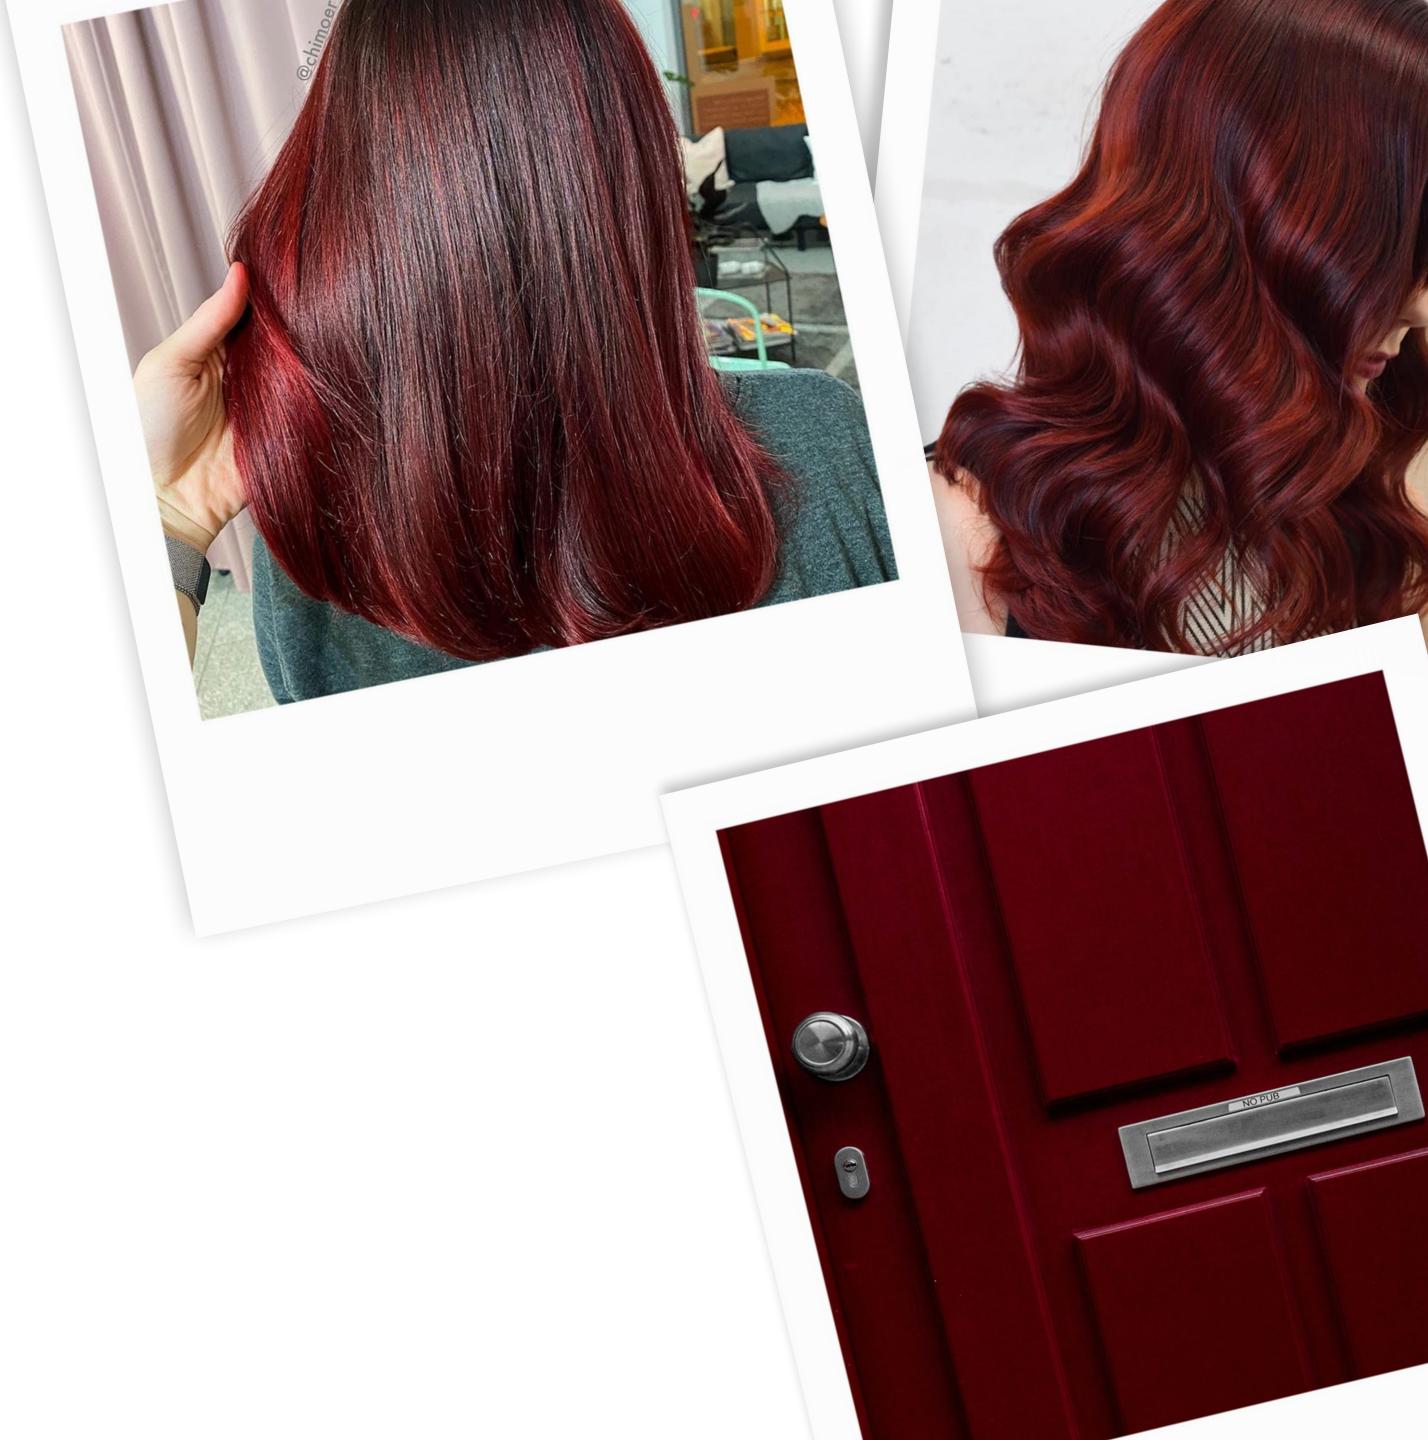

## Wella Trend Hub

# Mulled Wine Hair

October 2020



## Mulled Wine Hair on social media...





By Matthias Herzberg @matherzberg



## Formula

### **Color Formula**

30g 77/45 60g 1.9% 30g 55/07 30g 4% TOUCH Plus COLOR 7 COLOR

Roots





### TIP

#### Elements Hair Strengthening Serum

The Hair Strengthening is a paraben free power serum that makes the hair fibre stronger. Designed for all hair types, it gives more volume and helps maintain a balanced scalp.





By Laila Pettersen @laila.wella 37

## Formula

### **Color Formula**







### TIP

#### **EIMI Velvet Amplifier**

Get prepped with EIMI Velvet Amplifier, a soft primer that creates the perfect base for any style, improves hair manageability and styling control for smooth, responsive hair.

By Ashley Hansen @ashley.salon42



## Formula

## **Color Formula**







### TIP