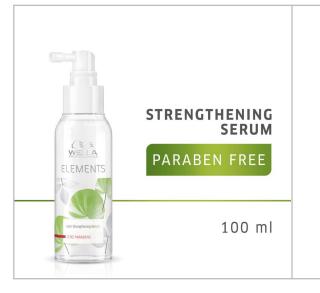

#### Elements Hair Strengthening Serum

The Hair Strengthening is a paraben free power serum that makes the hair fibre stronger. Designed for all hair types, it gives more volume and helps maintain a balanced scalp.