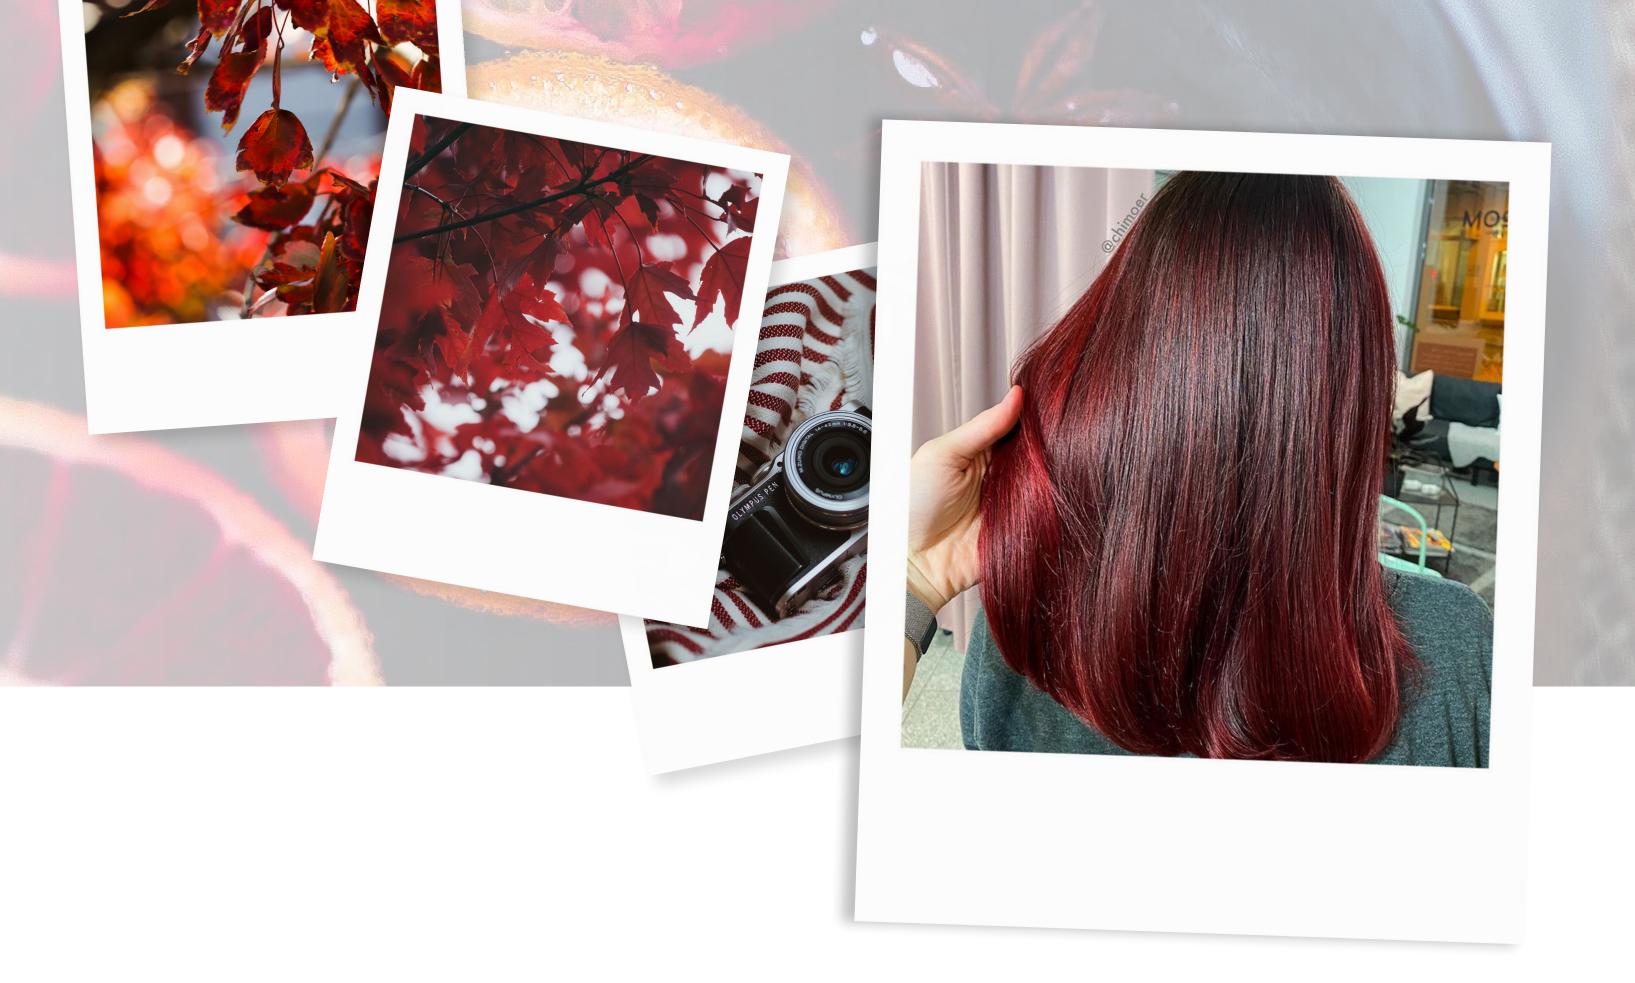

## Wella Trend Hub

# Mulled Wine Hair

October 2020



## Mulled Wine Hair on social media...





By Matthias Herzberg @matherzberg



## Formula

### **Color Formula**

30g 77/45 60g 1.9% 30g 55/07 30g 4% TOUCH Plus COLOR 7 COLOR

Roots





### TIP

#### Elements Hair Strengthening Serum

The Hair Strengthening is a paraben free power serum that makes the hair fibre stronger. Designed for all hair types, it gives more volume and helps maintain a balanced scalp.





By Laila Pettersen @laila.wella 37

## Formula

### **Color Formula**







### TIP

#### **EIMI Velvet Amplifier**

Get prepped with EIMI Velvet Amplifier, a soft primer that creates the perfect base for any style, improves hair manageability and styling control for smooth, responsive hair.

By Ashley Hansen @ashley.salon42



## Formula

## **Color Formula**







### TIP

#### INVIGO Vitamin Conditioning Mousse With Vitamine E

The Vitamin Conditionin