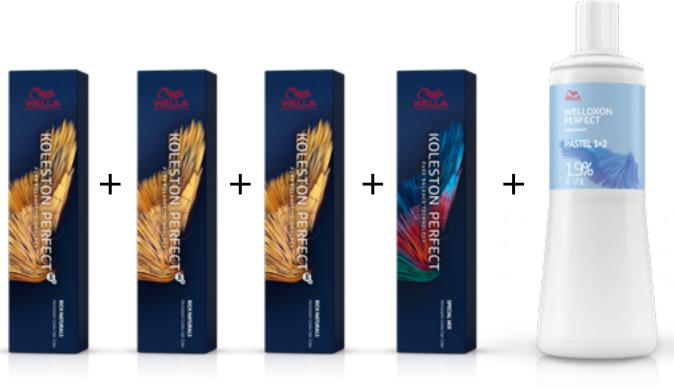

# Formula

### **Color Formula**

30g 45g Multi Blonde Powder

20g 9/16 10g 10/95

10g 8/96

2g 0/65

84g 1.9%

Air Touch

Toner