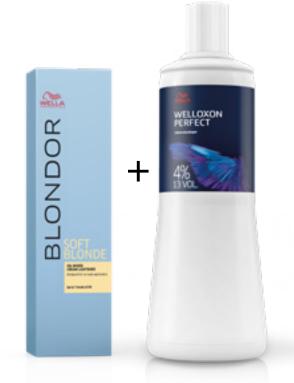

### **Color Formula**

30g 60g Soft Blonde 4% 10/69 10/1 10/36 1.9% Cream

Lighten

INVIGO Deep Nourishing Mask with Goji Berry The Nutri-Enrich Deep Nourishing Mask with Goji Berry deeply replenishes and moisturizes dry and stressed hair.