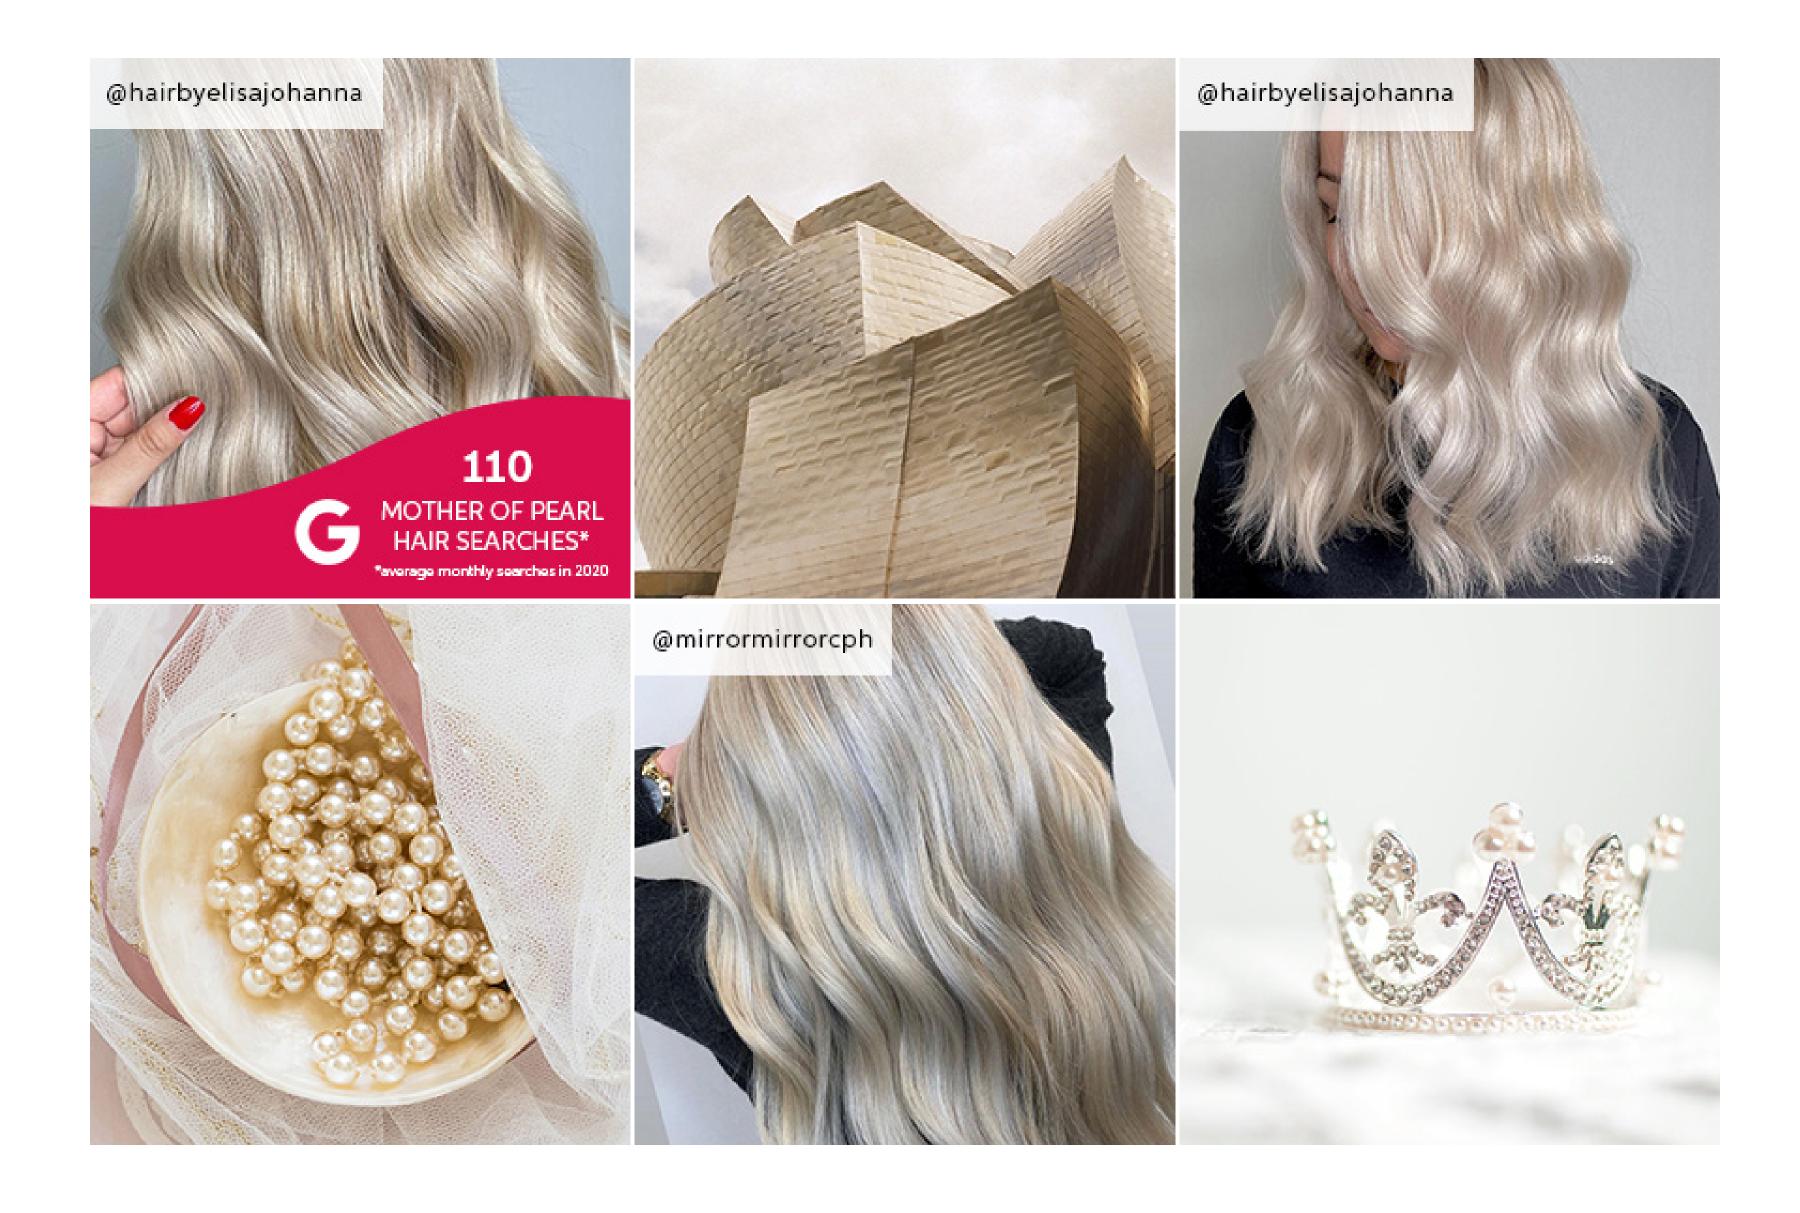

# Wella Trend Hub



# Mother of Pearl Hair

January 2021

# Mother of Pearl Hair on social media...





By Anastasia Petrova @nesteapetrova

# Formula

### **Color Formula**

30g 60g Soft Blonde 4% 10/69 10/1 10/36 1.9% Cream



Lighten















INVIGO Deep Nourishing Mask with Goji Berry The Nutri-Enrich Deep Nourishing Mask with Goji Berry deeply replenishes and moisturizes dry and stressed hair.

TIP



By Lucian Busuioc @lucianbusuioc

### Formula

### **Color Formula**

30g Multi Blonde Powder

45g

40g 9/59

10g 10/05

20g 10/69

140g

1.9%



Lighten











#### TIP

#### Oil Reflection Luminous Reveal Shampoo for all hair types

This light Moisturising shampoo leaves the hair deeply cleansed and luminous. It's suitable for all hair types. Luminous Reveal Shampoo is part of Wella's first precious oil collection, containing camellia oil and white tea extract.



By Lara M