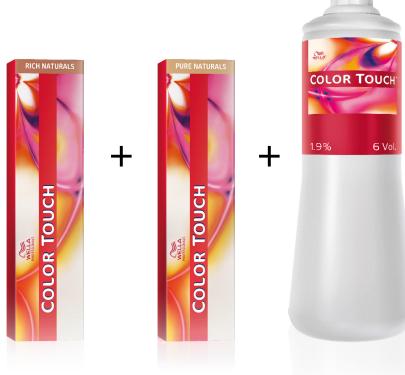

### **Color Formula**

45g 30g 6%

Foils

15g 6/19

15g

15g 1.9%

15g 10/1

15g 10/93