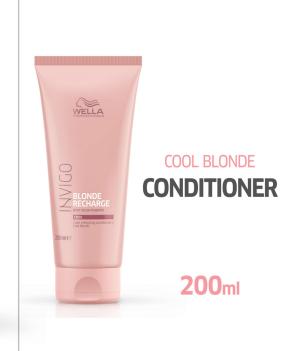

5g Platinum Lily

35g

35g 1.9%

MINA COLOR

**Invigo Cool Blonde Color Refreshing Conditioner** refreshes and maintains the multi-dimensional color of cool blonde tones. The blonde conditioner's caring formula provides intense conditioning leaving the hair with a smooth feel. Contains the Blonde Recharge-BlendTM that help eliminate brassines and refresh dull cool blonde tones.