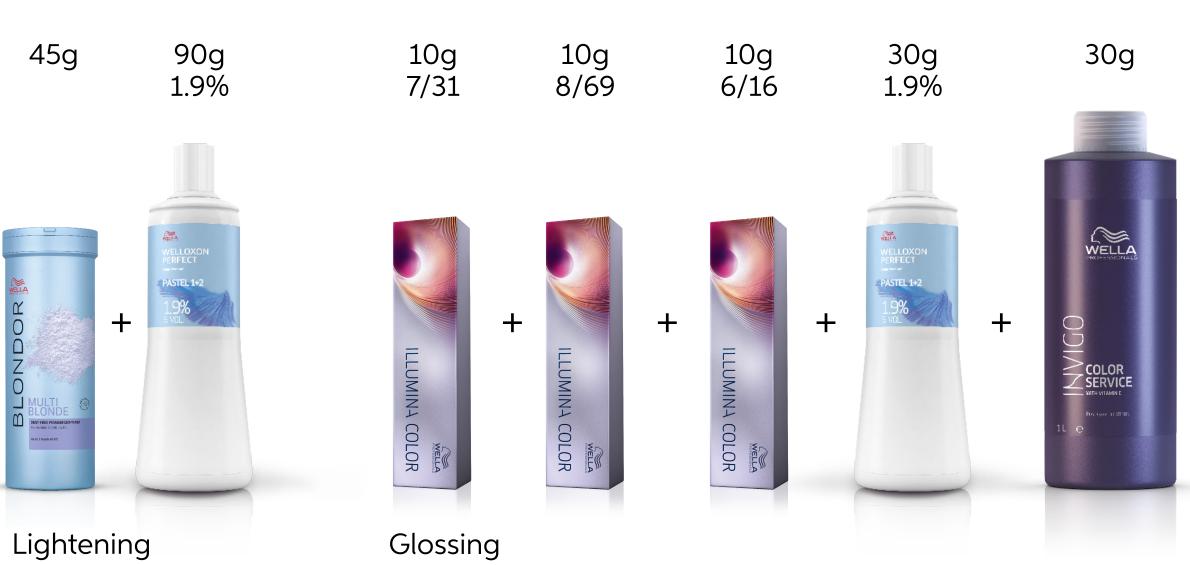

5g 10/93

5g Platinum Lily

35g

35g 1.9%

MINA COLOR











**Invigo Cool Blonde Color Refreshing Conditioner** refreshes and maintains the multi-dimensional color of cool blonde tones. The blonde conditioner's caring formula provides intense conditioning leaving the hair with a smooth feel. Contains the Blonde Recharge-BlendTM that help eliminate brassines and refresh dull cool blonde tones.





Roots



By Amanda Leaman @topknotbalayage

# Formula

### **Color Formula**

 30g
 30g
 120g

 9/3
 9/0
 1.9%









### TIP

#### Invigo Sun

After Sun Express Conditioner made with pro-vitamin B5 instantly helps to provide a deep repairing effect. Leaving the hair irresistibly healthy looking and soft to touch. Made with apricot oil and Sun-blend.



### Formula

### **Color Formula**







### TIP

### Oil Reflections Luminous Reveal Shampoo

This light Moisturising shampoo leaves the hair deeply cleansed and luminous. It's suitable for all hair types. Luminous Reveal Shampoo is part of Wella's first precious oil collection, containing camellia oil and white tea extract.



For more inspiration, follow us on Instagram at @wellahair



For more inspiration on the techniques and step by steps, visit wella.com/education



To buy the products mentioned in the above formulas, go to wellastore.com