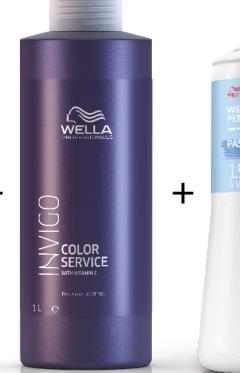

### **Color Formula**

30g 45g 6%

20g 8/2 20g 9/97

40g 1.9% 40g

Foiled Babylights