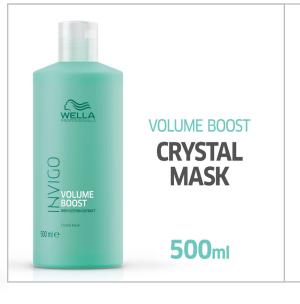

#### TIP

**INVIGO Crystal Mask with Cotton Extract** is a clear mask treatment that provides fullness, body and manageability to hair. Our translucent rinse-out treatment for extralightweight care. Hair has never felt so full and light while being so manageable.