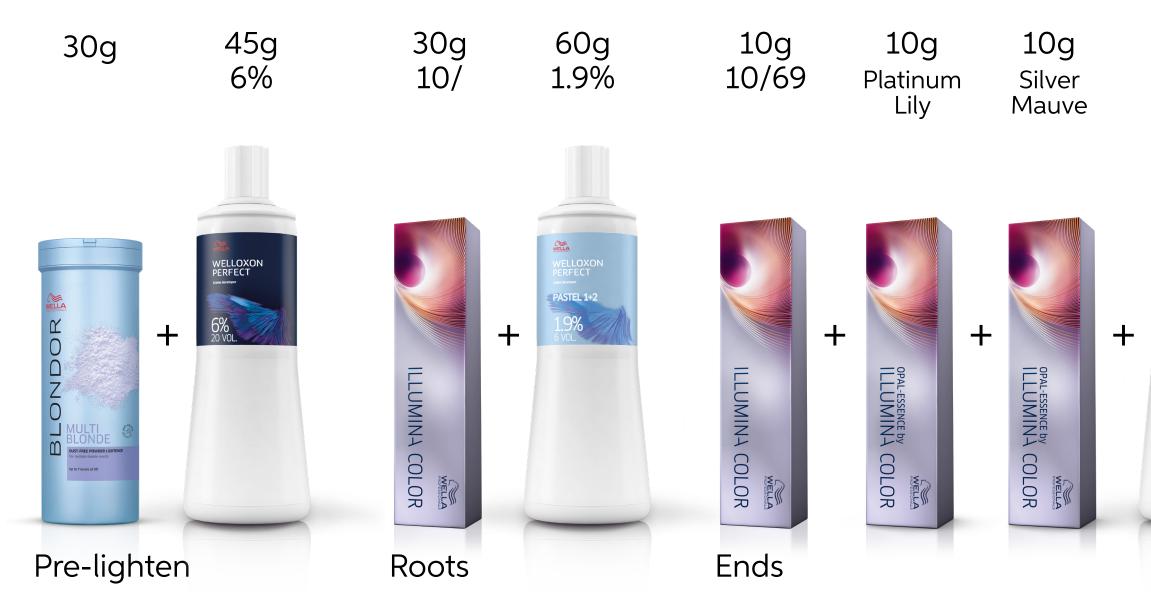

## Wella Trend Hub

# Lilac Frost Hair

November 2020



## Lilac Frost Hair on social media...



By Artist Salon & Academy @artist.salon.academy

### Formula

#### **Color Formula**

ARTIST SALON & ACADEMY









#### TIP

**INVIGO Crystal Mask with Cotton Extract** is a clear mask treatment that provides fullness, body and manageability to hair. Our translucent rinse-out treatment for extralightweight care. Hair has never felt so full and light while being so manageable.



< /



By Harri Åkerberg @harriakerberg



### Formula

### **Color Formula**







WELLA EDUCATION

By Kristina Mammadova @wellaeducationaz

### Formula

### **Color Formula**







#### TIP

Color Motion+ Color Protection Shampoo Our best color protection shampoo helps lock in color while preserving hair's smoothness and shine. Additional anti-oxidant to improve protection against free radicals.





By Lucian Busuioc @lucianbusuioc

### Formula

#### **Color Formula**









By Linn-Alexandria Kiesler @linn\_alex