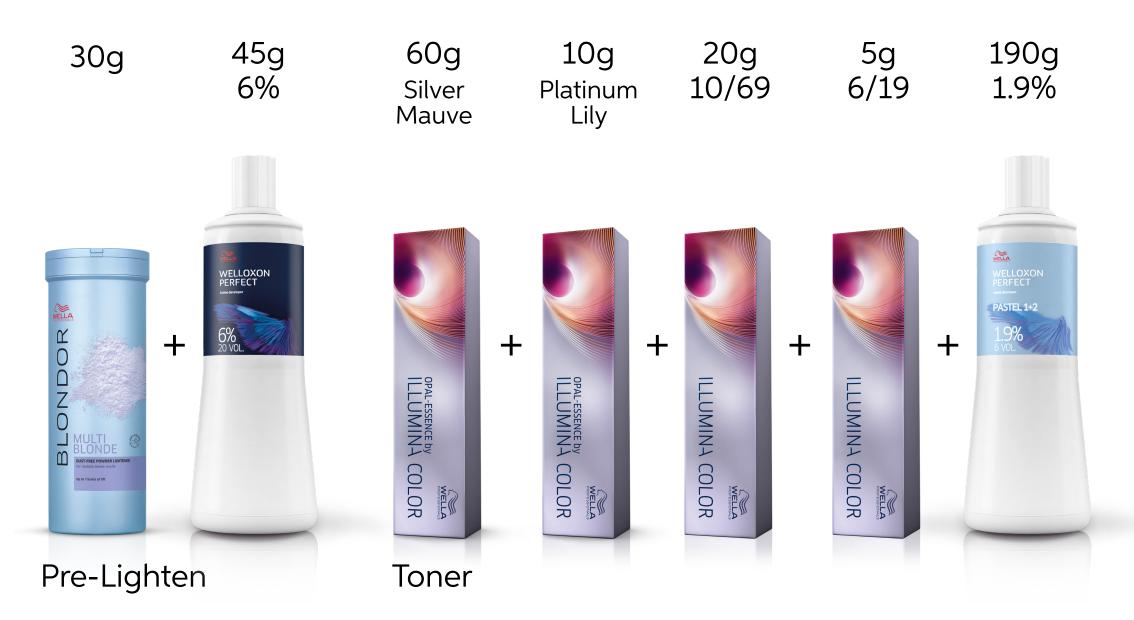

## **Color Formula**

ARTIST SALON & ACADEMY









#### TIP

**INVIGO Crystal Mask with Cotton Extract** is a clear mask treatment that provides fullness, body and manageability to hair. Our translucent rinse-out treatment for extralightweight care. Hair has never felt so full and light while being so manageable.



< /



By Harri Åkerberg @harriakerberg



### Formula

### **Color Formula**







WELLA EDUCATION

By Kristina Mammadova @wellaeducationaz

### Formula

### **Color Formula**







#### TIP

Color Motion+ Color Protection Shampoo Our best color protection shampoo helps lock in color while preserving hair's smoothness and shine. Additional anti-oxidant to improve protection against free radicals.





By Lucian Busuioc @lucianbusuioc

### Formula

#### **Color Formula**









By Linn-Alexandria Kiesler @linn\_alexandria\_hairstylist

### Formula

#### **Color Formula**









#### TIP

Fusion Intense Repair Conditioner

Enriched with silk amino acids instantly helps to protect against breakage due to combing and mechanical damage. Detangles and leaves the hair smooth.



For more inspiration, follow us on Instagram at @wellahair



For more inspiration on the techniques and step by steps, visit wella.com/education



To buy the products mentioned in the above formulas, go to wellastore.com