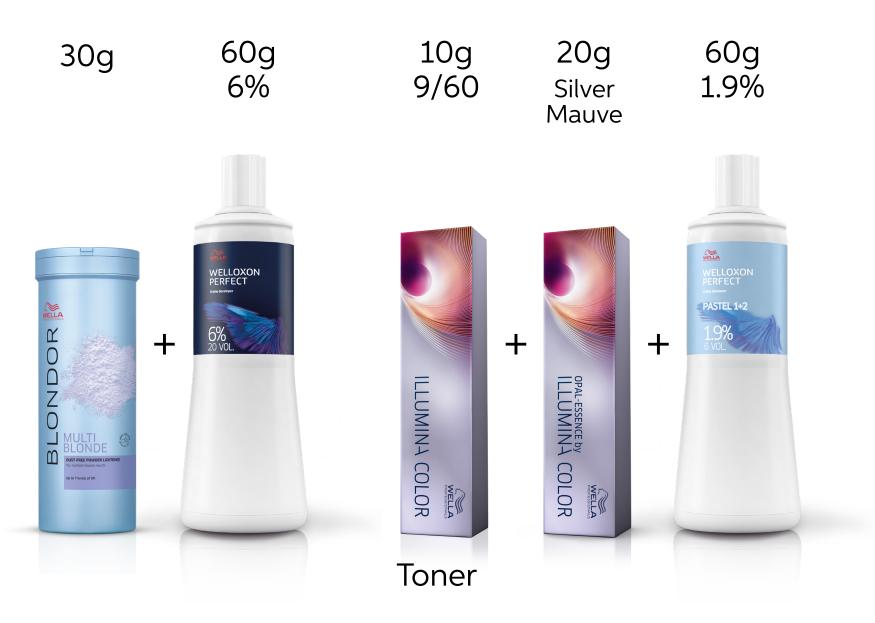

### Formula

#### **Color Formula**

By Linn-Alexandria Kiesler @linn\_alexandria\_hairstylist