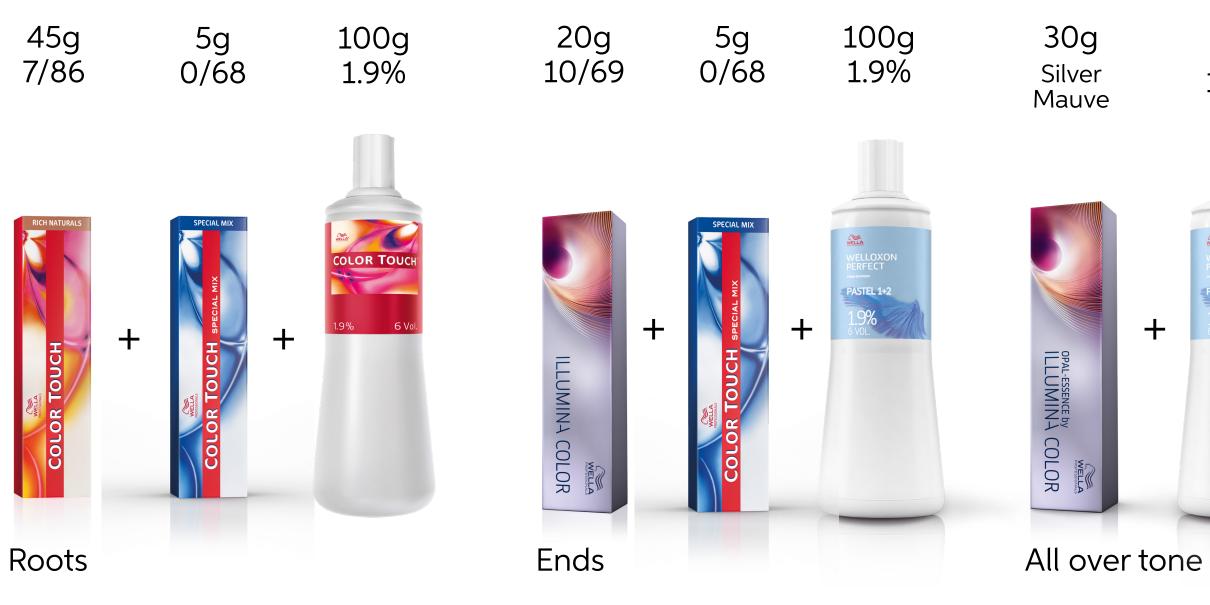

t** is a clear mask treatment that provides fullness, body and manageability to hair. Our translucent rinse-out treatment for extralightweight care. Hair has never felt so full and light while being so manageable.



< /



By Harri Åkerberg @harriakerberg



### Formula

### **Color Formula**







WELLA EDUCATION

By Kristina Mammadova @wellaeducationaz

### Formula

### **Color Formula**







#### TIP

Color Motion+ Color Protection Shampoo Our best color protection shampoo helps lock in color while preserving hair's smoothness and shine. Additional anti-oxidant to improve protection against free radicals.





By Lucian Busuioc @lucianbusuioc

### Formula

#### **Color Formula**









By Linn-Alexandria Kiesler @linn\_alexandria\_hairstylist

### Formula

#### **Color Formula**









#### TIP

Fusion Intense Repair Conditioner

Enriched with silk amino acids instantly helps to protect against breakage due to combing and mechanical damage. Detangles and leaves the hair smooth.



For more inspiration, follow us on Instagram at @wellahair



For more inspiration on the techniques and step by steps, visit wella.com/education



To buy the products mentioned in the above formulas, go to wellastore.com