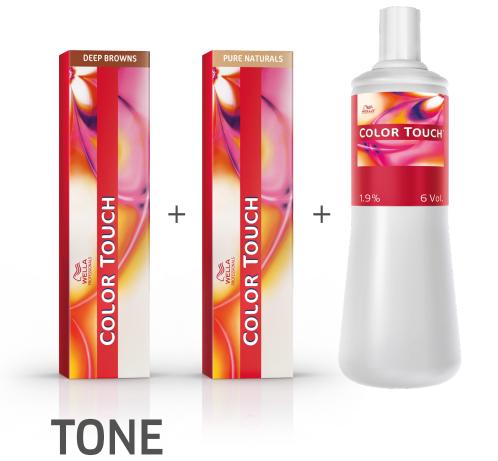

### **FORMULA**

WELLA**PLEX** 

6/0

**TONE** 

**B**: **ROOTS** 

/11

KOLESTON PERFECT

6%

20g 9/16

1.9%

**TONE** C: LENGTHS AND ENDS

6%

5g 9/73