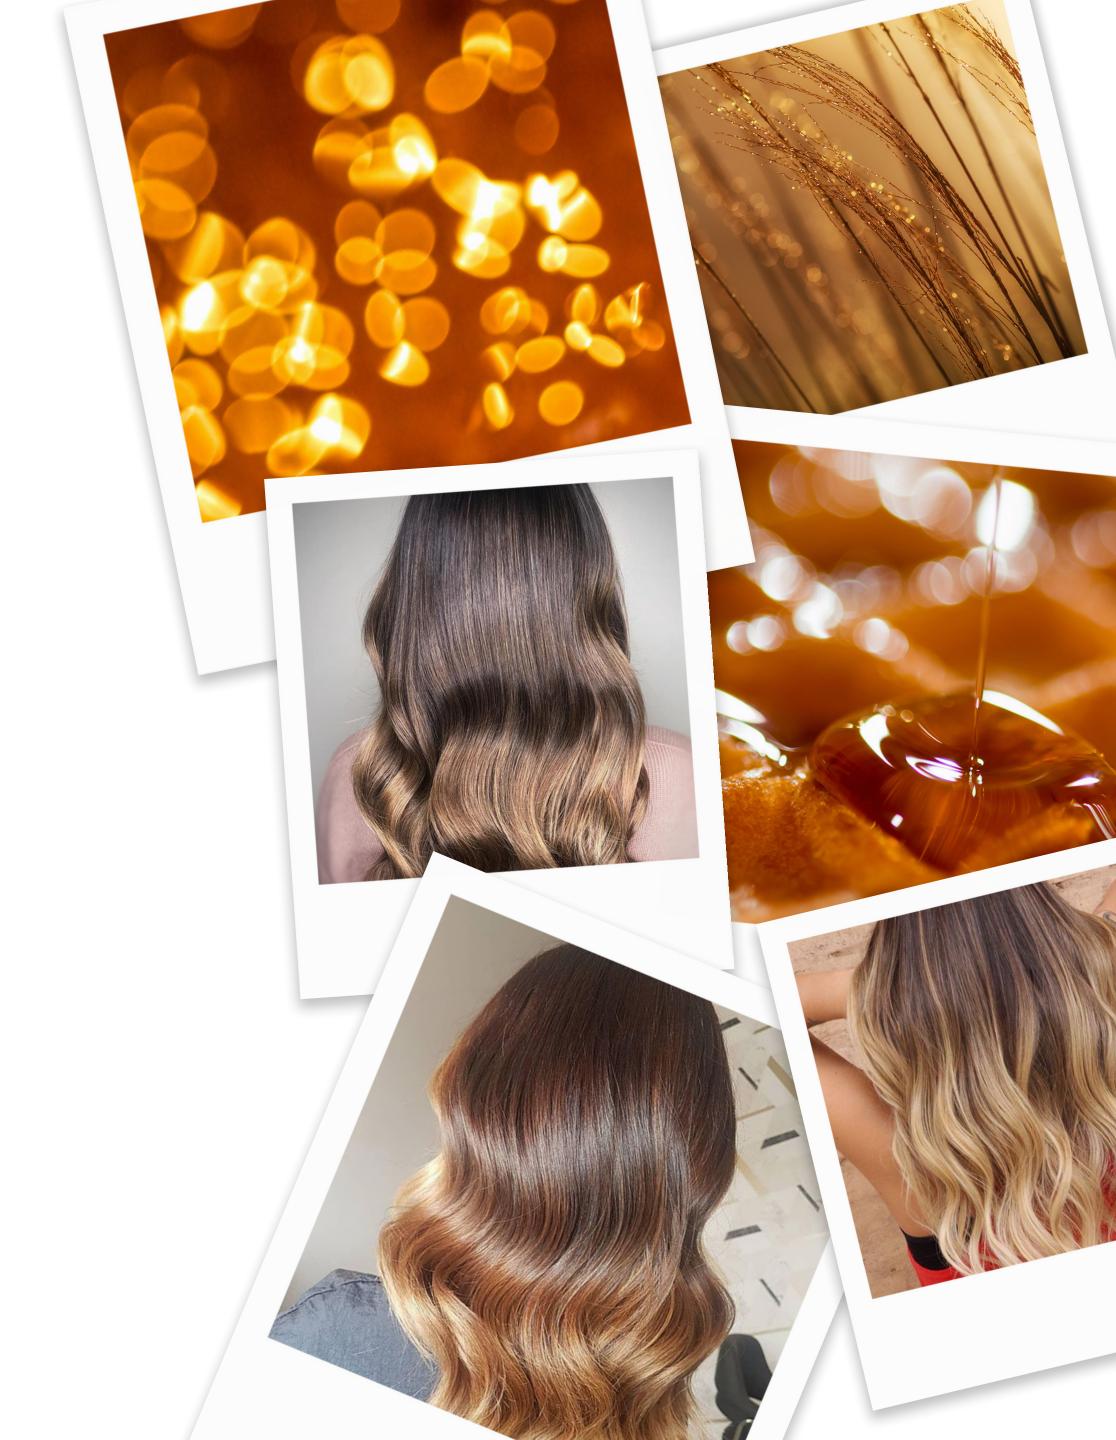

# HONEY BLONEDE

SEPTEMBER 2019

## HONEY BLONDE on social media...

BLONDOR

LIGHTEN

By Leo @hair\_by\_leo