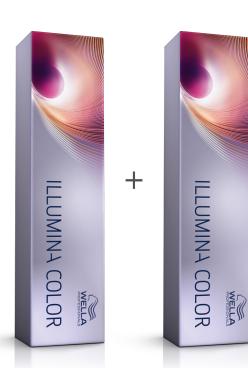

6%

5g 9/73



#### TIP

For beautifully styled hair, use EIMI Flowing Form that creates luxurious smoothness with flexible control and natural movement.



By Marek Syřiště @mareksyriste

### **FORMULA**

1.9% 10/73 8/43 1.9%









#### TIP

Use Invigo Uplifting Care Spray that gives lightweight care, shine, fullness and light control.



By Anastasia Petrova @nesteapetrova

### **FORMULA**

30g

45g

6%

3g

20g 5/43

10g 8/05

ILLUMINA COLOR

60g 1.9%

20g 7/43

10g 8/05

60g 1.9%



C (LIGHTER AREAS)





LIGHTEN





TONE **B (DARKER AREAS)** 





TIP

To build volume with a workable texture, use EIMI Body Crafter. This allows to craft your style with smooth, flexible control and natural movement.



By Wagner Faria **@wagnersfaria** 

### **FORMULA**

9% 5/ 6/16 7/37 10/69









**TONE**C: MID-LENGTHS





TIP



Use Fusion Intense Repair Mask, a luxurious creamy mask, that helps to repair and protect against breakage. With intense conditioning ingredients and amino acids.



By Süleyman Tugaytimir **@hairbysuleyman** 

### **FORMULA**

9% 6/1 1.9%

B: ROOTS



8/71 9/0 1.9%







#### TIP

Use Oil Reflections Luminous Smoothening Oil to perfect your final style. It's great for hair smoothness and a glossy effect.



For more inspiration, follow us on Instagram at @wellahair



For more inspiration on the techniques and step by steps, visit wella.com/education



To buy the products mentioned in the above formulas, go to wellastore.com