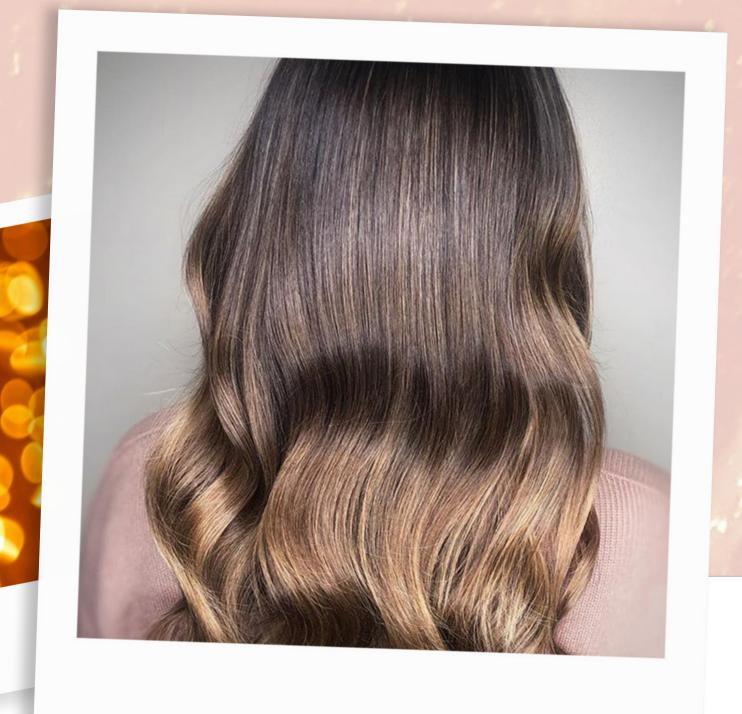

### **FORMULA**

9% 6/1 1.9%

B: ROOTS

8/71 9/0 1.9%

#### TIP

Use Oil Reflections Luminous Smoothening Oil to perfect your final style. It's great for hair smoothness and a glossy effect.

For more inspiration, follow us on Instagram at @wellahair

For more inspiration on the techniques and step by steps, visit wella.com/education