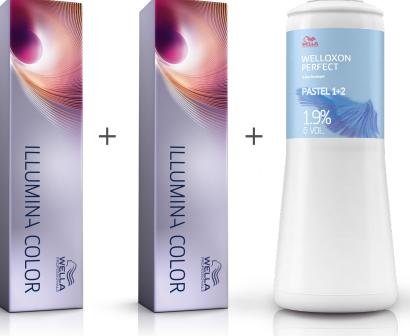

### **FORMULA**

30g

45g

6%

3g

20g 5/43

10g 8/05

ILLUMINA COLOR

60g 1.9%

20g 7/43

10g 8/05

60g 1.9%

C (LIGHTER AREAS)

LIGHTEN

TONE **B (DARKER AREAS)** 

TIP