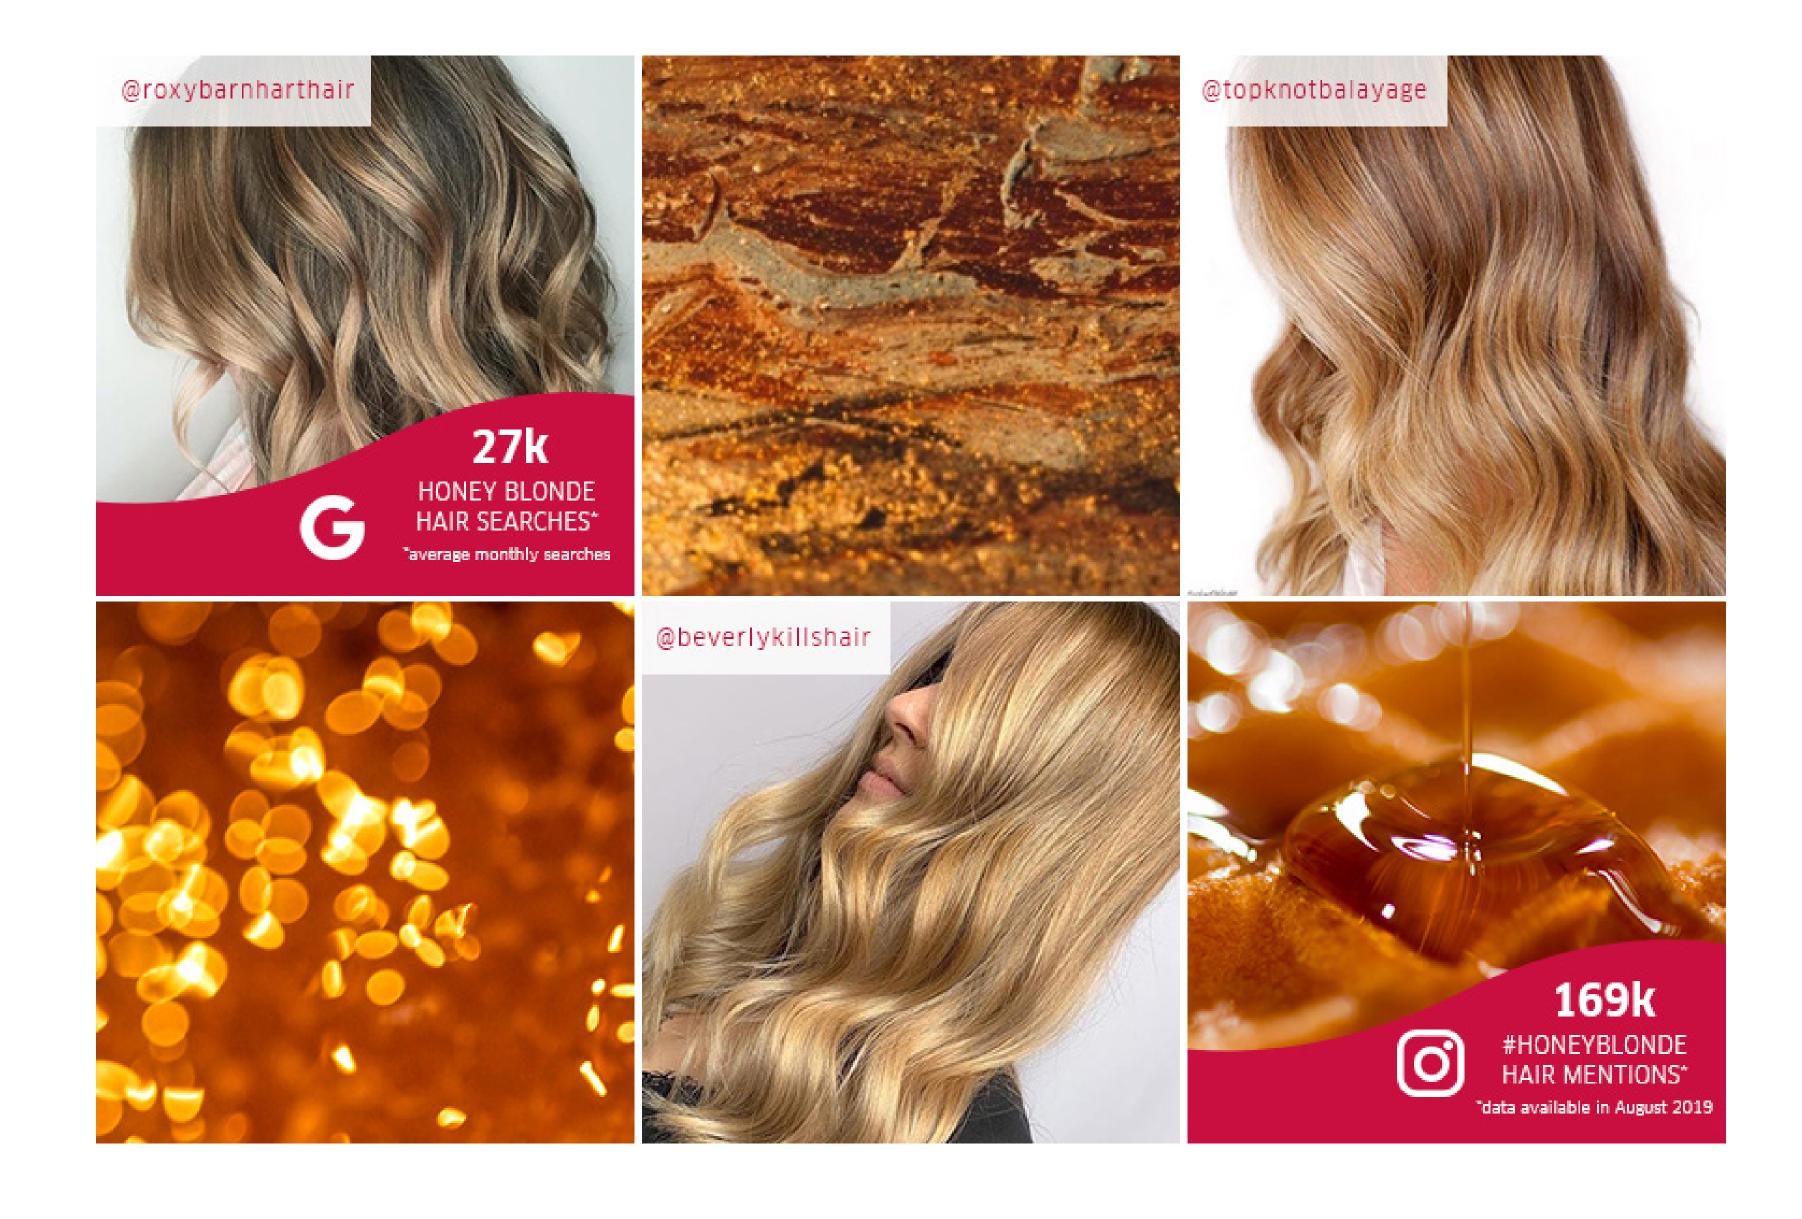

# HONEY BLONEDE

SEPTEMBER 2019

## HONEY BLONDE on social media...

BLONDOR

LIGHTEN

By Leo @hair\_by\_leo