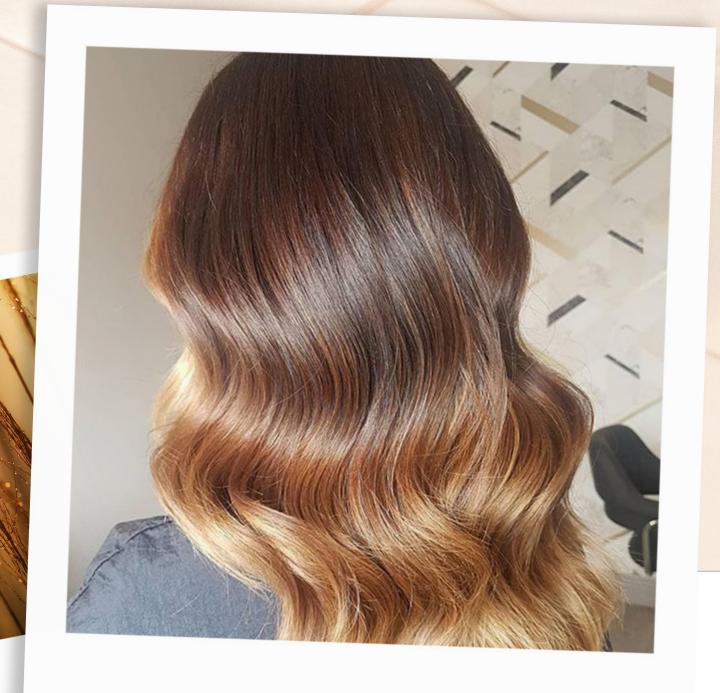

## HONEY BLONDE on social media...

BLONDOR

LIGHTEN

By Leo @hair\_by\_leo

### **FORMULA**

WELLA**PLEX** 

6/0

**TONE** 

**B**: **ROOTS** 

/11

KOLESTON PERFECT

6%

20g 9/16

1.9%

**TONE** C: LENGTHS AND ENDS

6%

5g 9/73