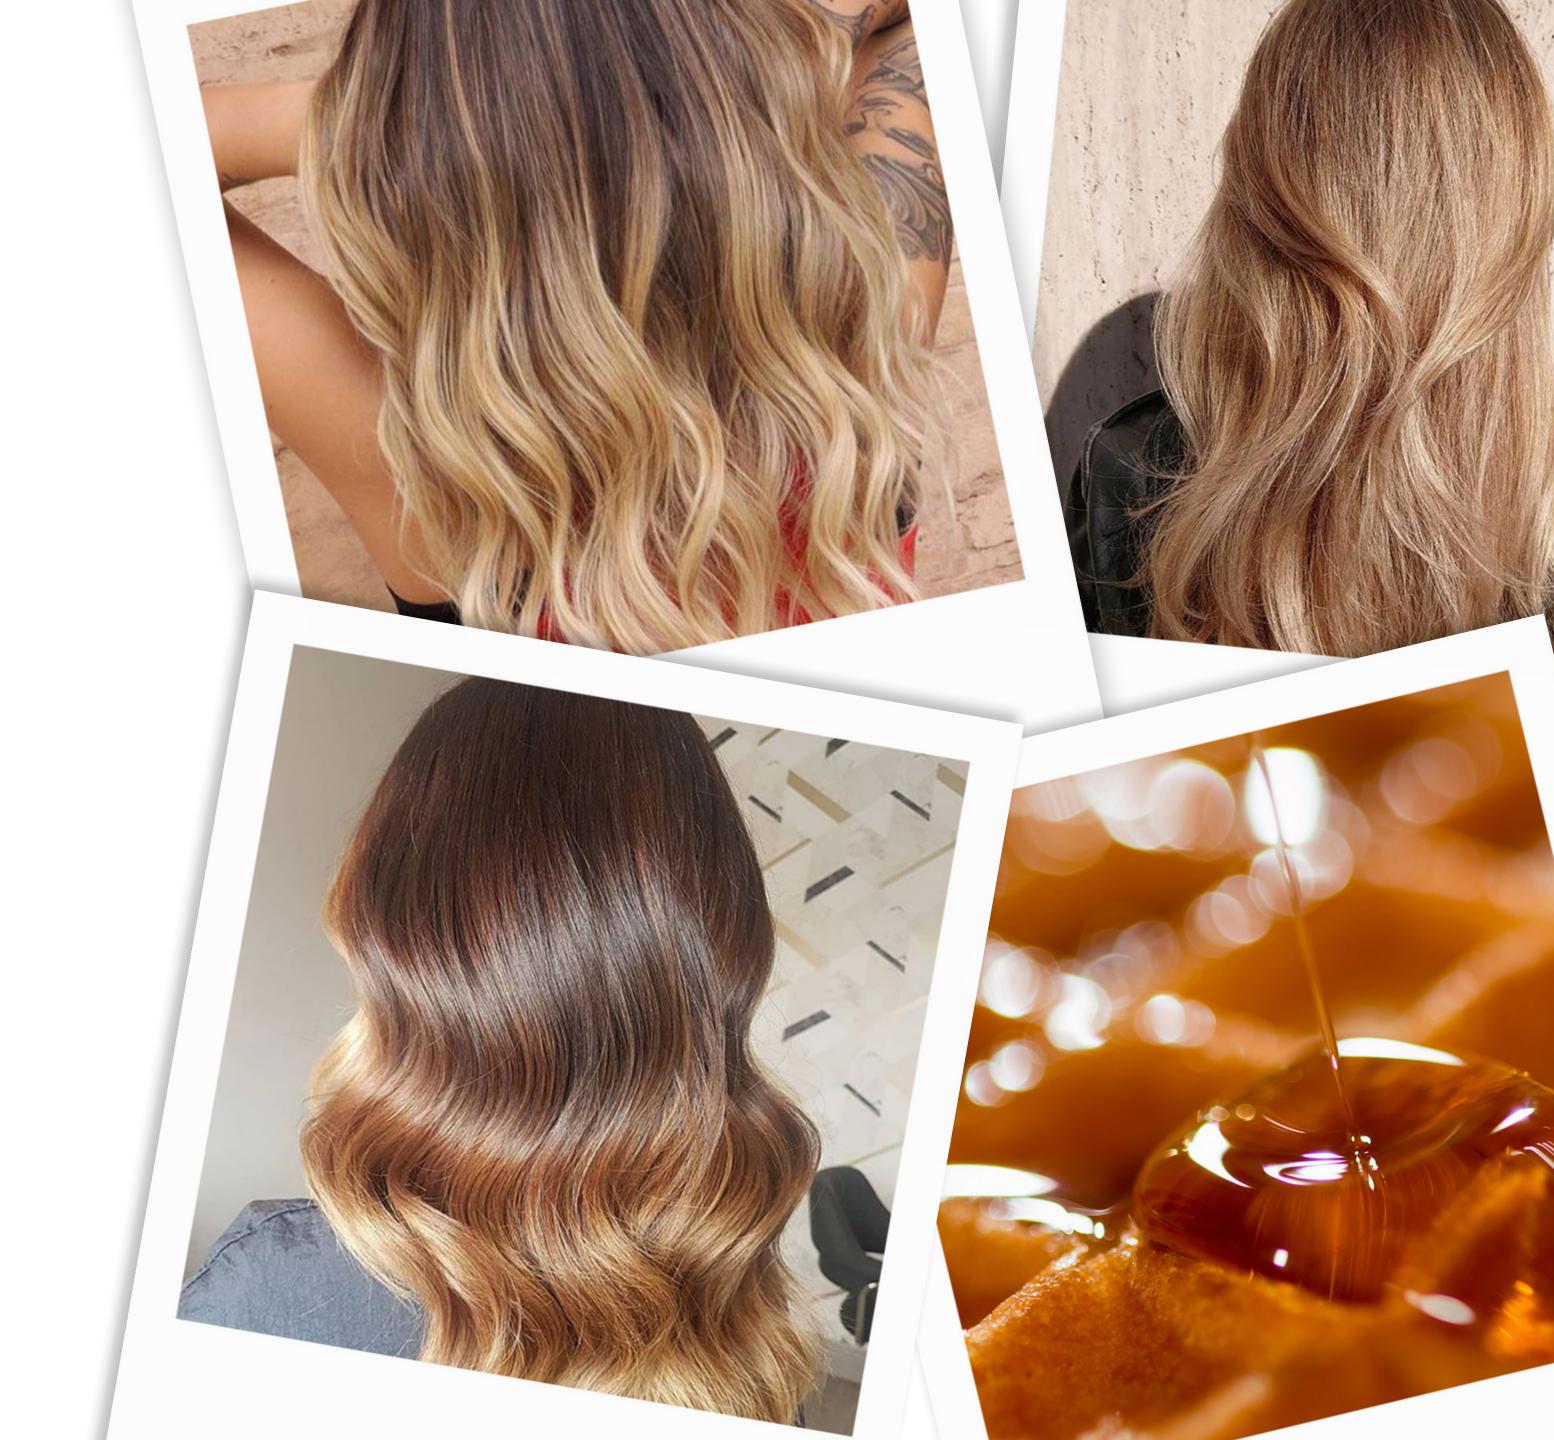

# HONEY BLONEDE

SEPTEMBER 2019

## HONEY BLONDE on social media...

BLONDOR

LIGHTEN

By Leo @hair\_by\_leo