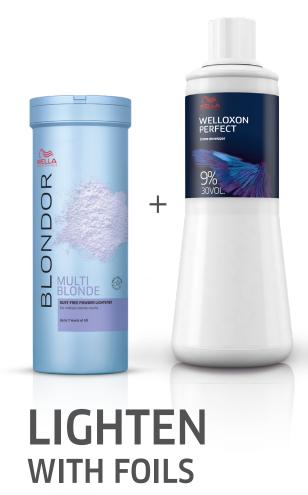

S



6%

5g 9/73



#### TIP

For beautifully styled hair, use EIMI Flowing Form that creates luxurious smoothness with flexible control and natural movement.



By Marek Syřiště @mareksyriste

### **FORMULA**

1.9% 10/73 8/43 1.9%









#### TIP

Use Invigo Uplifting Care Spray that gives lightweight care, shine, fullness and light control.



By Anastasia Petrova @nesteapetrova

### **FORMULA**

30g

45g

6%

3g

20g 5/43

10g 8/05

ILLUMINA COLOR

60g 1.9%

20g 7/43

10g 8/05

60g 1.9%



C (LIGHTER AREAS)





LIGHTEN





TONE **B (DARKER AREAS)** 





TIP

To build volume with a workable texture, use EIMI Body Crafter. This allows to craft your style with smooth, flexible control and natural movement.



By Wagner Faria **@wagnersfaria** 

### **FORMULA**

9% 5/ 6/16 7/37 10/69









**TONE**C: MID-LENGTHS





TIP



Use Fusion Intense Repair Mask, a luxurious creamy mask, that helps to repair and protect against breakage. With intense conditioning ingredients and amino acids.



By Süleyman Tugaytimir **@hairbysuleyman** 

### **FORMULA**

9% 6/1 1.9%

B: ROOTS



8/71 9/0 1.9%







#### TIP

Use Oil Reflections Luminous Smoothening Oil to perfect your final style. It's great for hair smoothness and a glossy effect.



For more inspiration, follow us on Instagram at @wellahair



For more inspiration on the techniques and step by steps, visit wella.com/education



To buy the products mentioned in the above formulas, go to wellastore.com