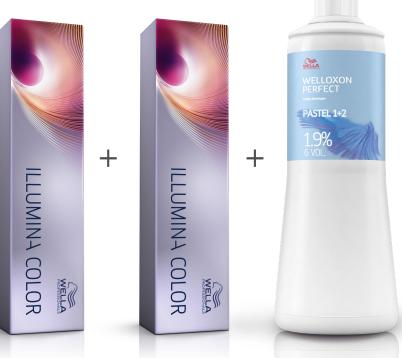

### **FORMULA**

30g

45g

6%

3g

20g 5/43

10g 8/05

ILLUMINA COLOR

60g 1.9%

20g 7/43

10g 8/05

60g 1.9%

C (LIGHTER AREAS)

LIGHTEN

TONE **B (DARKER AREAS)** 

TIP