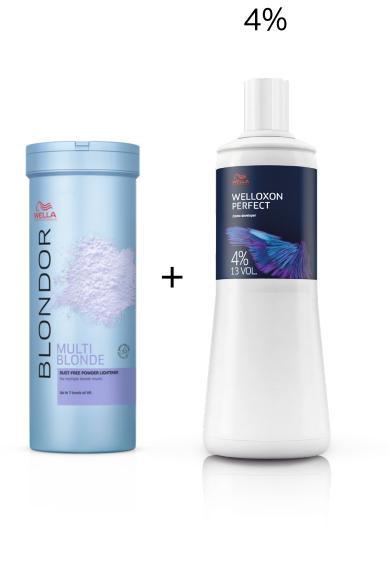

## Wella Trend Hub

# Golden Blonde

December 2019



## Golden Blonde on social media...









By Natalie Peacock @coloristnat



#### **Pre-lighten**



### Color Formula









#### TIP

Reveal your most beautiful color with this airy mousse that provides colour vibrancy. smoothness and shine.



By Guy Christian @guychristiansalon



## Formula

### **Color Formula**

CHRISTIA



Applied to pre-shampooed hair, developed for 15mins & rinsed



#### TIP

Work this velvety soft primer through your hair before blowdrying, for touchably smooth hair.





#### By antoelen @elendandano



### Formula

### Color Formula

30g 10/16 30g 9/81 2g 0/11 62g 9% KOLESTON PE + 9% 30 VOL. KOLESTO + ╋ WELLA**PLEX** WELLA SPECAL MX Formage Com-bilde Cost RICH NATUR Permanent for WELLA**PLEX** 







#### TIP

Enriched with macadamia and avocado oils, apply before and afterblowdrying to boost smoothness and light reflection.



By Beth Heath **@bethheat