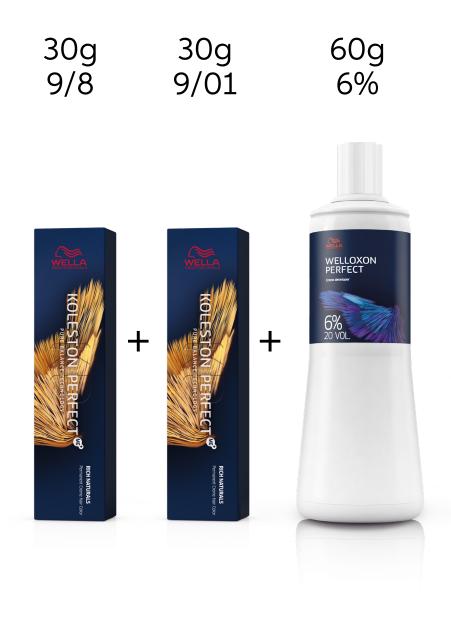

## Wella Trend Hub

# Golden Blonde

December 2019



## Golden Blonde on social media...









By Natalie Peacock @coloristnat



#### **Pre-lighten**



### Color Formula









#### TIP

Reveal your most beautiful color with this airy mousse that provides colour vibrancy. smoothness and shine.



By Guy Christian @guychristiansalon



## Formula

### **Color Formula**

CHRISTIA



Applied to pre-shampooed hair, developed for 15mins & rinsed



#### TIP

Work this velvety soft primer through your hair before blowdrying, for touchably smooth hair.





#### By antoelen @elendandano



### Formula

### Color Formula

30g 10/16 30g 9/81 2g 0/11 62g 9% KOLESTON PE + 9% 30 VOL. KOLESTO + ╋ WELLA**PLEX** WELLA SPECAL MX Formage Com-bilde Cost RICH NATUR Permanent for WELLA**PLEX** 







#### TIP

Enriched with macadamia and avocado oils, apply before and afterblowdrying to boost smoothness and light reflection.



By Beth Heath **@bethheathhair** 



## Formul