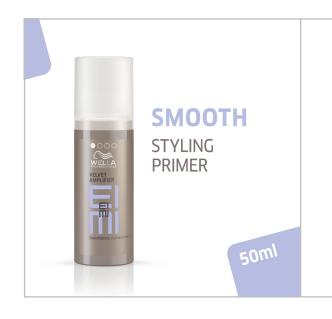

#### TIP

Work this velvety soft primer through your hair before blowdrying, for touchably smooth hair.