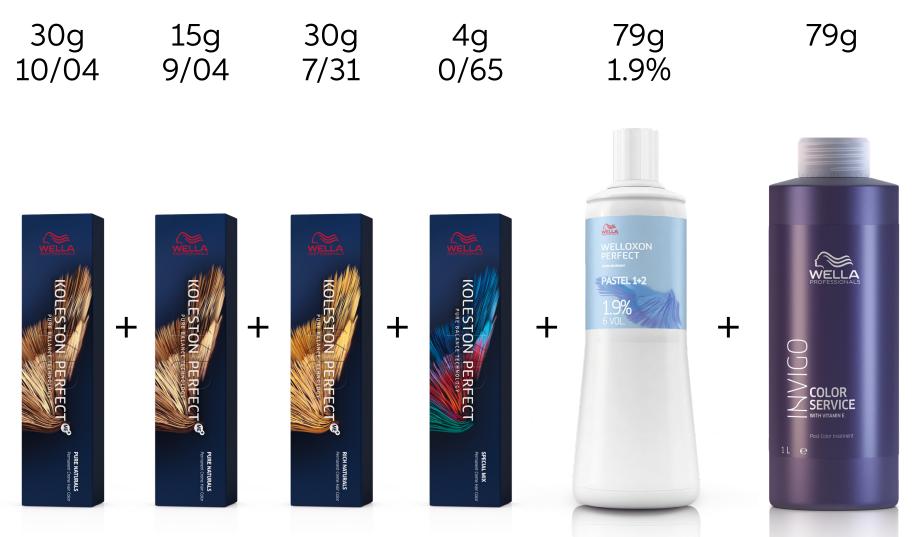

## Formula

### **Color Formula**

CHRISTIA

Applied to pre-shampooed hair, developed for 15mins & rinsed