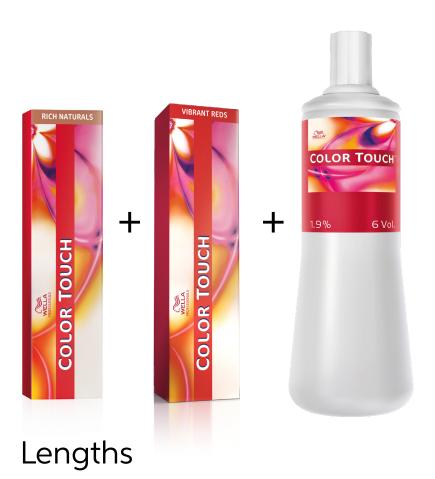

### **Color Formulas**

| 20g  | 20g  | 80g  |
|------|------|------|
| 9/16 | 10/6 | 1.9% |