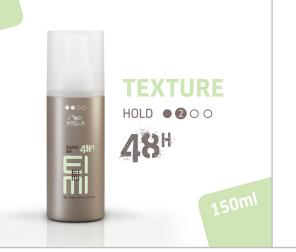

### TIP

Keep your style the way you want for up to 48h with the **Shape Me Memory Hair Gel**. Apply this heatactivated memorising polymer complex before blow-drying.

By Lukas Valuch @luka\_val