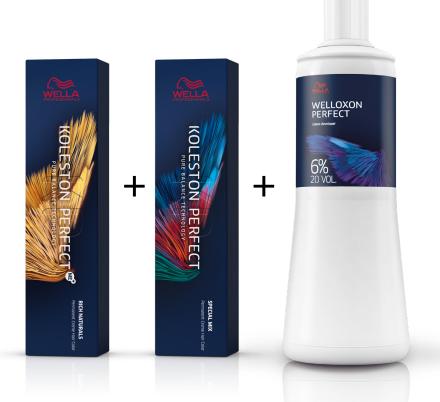

#### **Color Formula**

45g 30g 6%

3g

20g 5/43

10g 8/05

60g 1.9%

20g 7/43

10g 8/05

60g 1.9%