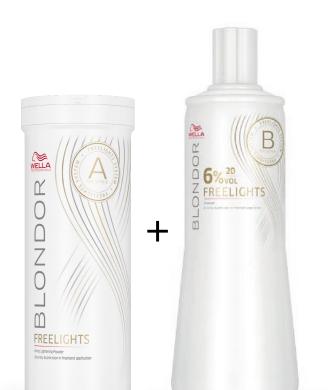

Get polished definition, control and bouncy curls with the **EIMI Curl Shaper**, a curl enhancer gel-cream.

Pre-lighten

By Veronica Hencoski @veronicafaith\_