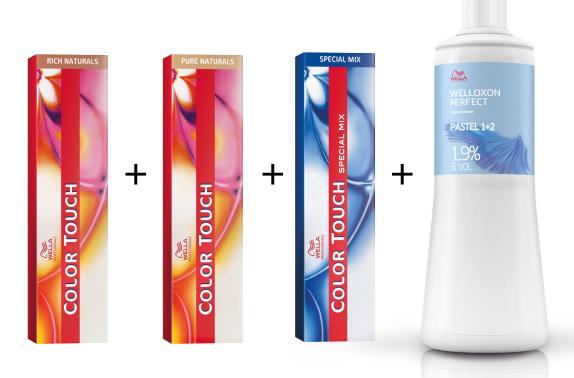

## Wella Trend Hub

# Golden Brown

February 2020



### Golden Brown on social media...





By Tom Badger @tombadgerhair

### Formula

### **Color Formula**

 60g
 20g
 10g
 90g

 6/37
 7/43
 7/35
 6%









#### TIP

Apply to wet hair the **Nutriculs Cleansing Conditioner**, a low foaming cleansing conditioner that helps defining waves & curls. Formulated without silicones.



By Matthias Herzberg @matherzberg

### Formula

#### **Color Formula**

5/97

6/0

0/68

1.9%

10/97

0/65

6%



Colormelt Roots + Ends Develop, rinse and then apply:



Ends



#### TIP

Spray **EIMI Oil Spritz** evenly through mid-lengths and ends on damp hair and let dry naturally or blow dry for shine, anti-static effect and UV protection.



By Anastasia Petrova @nesteapetrova

### Formula

#### **Color Formula**

45g 30g 6%

3g

20g 5/43

10g 8/05

60g 1.9%

20g 7/43

10g 8/05

60g 1.9%







## TIP

**NUTRICURLS** 

72H CURL

**DEFINING GEL-CREAM** 

TRICURS

TRICURS

TRICURS

The benevit and out in the second out i

Get polished definition, control and bouncy curls with the **EIMI Curl Shaper**, a curl enhancer gel-cream.



Pre-lighten

















By Veronica Hencoski @veronicafaith\_



#### **Color Formula**

30g 45g 6%

20g 8/71

20g 7/7 80g 1.9%







Toner





### TIP



Keep