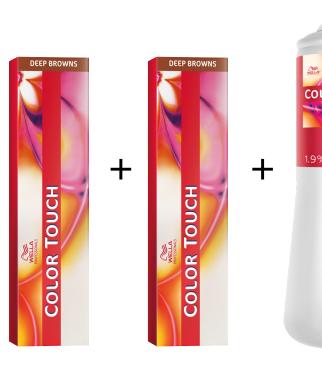

#### **Color Formula**

5/97

6/0

0/68

1.9%

10/97

0/65

6%

Colormelt Roots + Ends Develop, rinse and then apply:

Ends