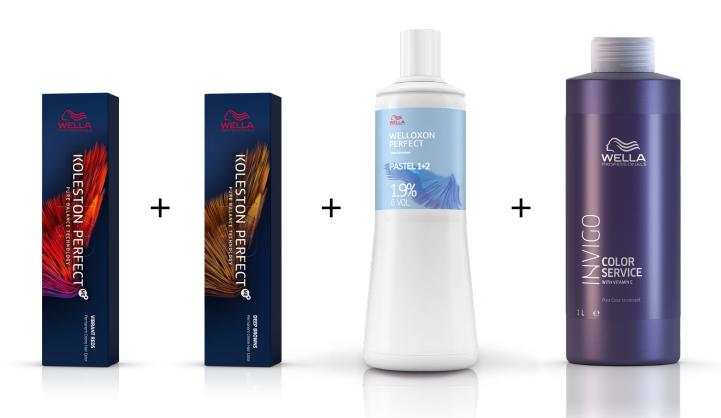

's smoothness and shine. With Free Radicals Protection & additional anti-oxidant. Paired with STRUCTURE+ MASK WITH WELLAPLEX BONDING AGENT helps to reconstruct hair bonds. For stronger hair2. Adds smoothness and shine. For excellent color reflections. Intensive formula, to be used every 1-2 weeks.



By Hannah Matthews @hmatthewsstylist



## Formula

#### **Color Formula**





#### TIP

#### **COLOR RECHARGE WARM RED**

To keep your copper looking vibrant for longer why not try INVIGO COLOR RECHARGE Warm Red. These COLOR REFRESHING CONDITIONERS WITH COLOR PIGMENTS. Refresh and maintains the multi dimensional color of brunette and red tones, leaving hair intensively conditioned.



By Ninoshka R @everything\_bynino

## Formula

#### **Color Formula**

Post Color 8/34 8/74 1.9% Treatment









#### TIP

#### **INVIGO INSTANT BOOST SERVICE**

When booked in for a Glossing why not try an INVIGO INSTANT BOOST SERVICE. In only 5 mintes this hair air transforming care shot to boost hair with extra vibrancy, nourishment or volume.





## Formula

#### **Color Formula**

5/0 7/86 1.9%





#### TIP

#### **EIMI VELVET AMPLIFIER**

Show off that shine with EIMI Velvet Amplifier, a soft primer that creates the perfect base for any style, improves hair manageability and styling control for smooth, responsive hair.

#### HOW TO USE

Apply one pump on damp hair to prep your style. Continue with other EIMI styling products to craft the desired end look.



By Samantha Grover @ thescissorsammurai

## Formula

#### **Color Formula**







# AMINO REFILLER FUION AND SEPLIER WICH HOLD