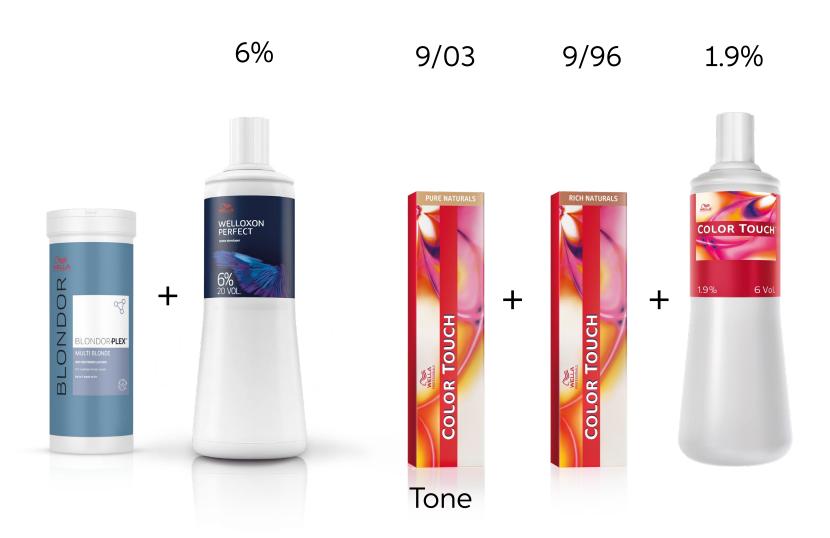

## Formula

#### **Color Formula**

 1
 :
 1.5
 1
 :
 1
 :
 1

 4%
 Freelights
 9%
 44/0
 6%

1.9%

7/43

7/7