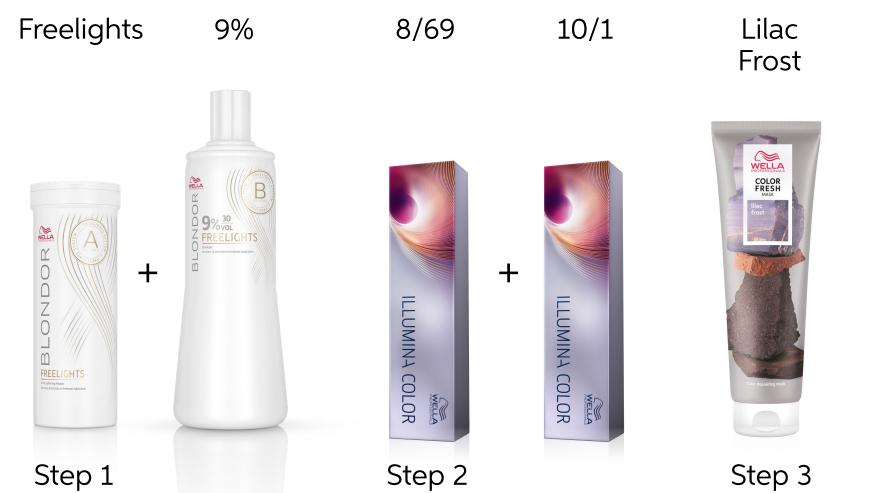

## Formula

#### **Color Formula**

 1
 :
 1.5
 1
 :
 1
 :
 1

 4%
 Freelights
 9%
 44/0
 6%

1.9%

7/43

7/7