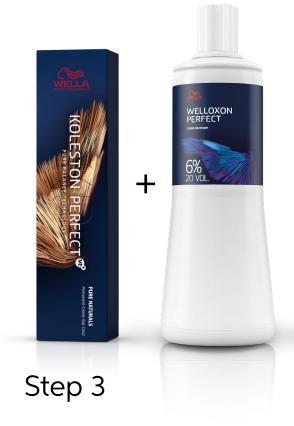

smooth, responsive hair.

#### HOW TO USE

Apply one pump on damp hair to prep your style. Continue with other EIMI styling products to craft the desired end look.



By Samantha Grover @ thescissorsammurai

## Formula

#### **Color Formula**







# AMINO REFILLER FUION AND SEPLIER WICH HOLD 70 ml

#### TIP

#### **AMINO REFILLER**

Blonde hair needs special care. As well as taking home the FUSION shampoo, conditioner and mask why not also book in for a FUSION AMINO REFILLER. An insalon treatment that penetrates down to the cortex, refilling the hair with amino acids. With silk amino acids. This help repair the hair from the inside & protect against breakage.



By Kai Sohn **@Kai\_sohn** 

## Formula

#### **Color Formula**

 1
 :
 1.5
 1
 :
 1
 :
 1

 4%
 Freelights
 9%
 44/0
 6%









1.9%

7/43

7/7



#### TIP

**VOLUME** 

FLEXIBLE SPRAY

#### **EIMI BODY CRAFTER**

To keep those bouncy waves for longer try EIMI BODY CRAFTER Build volume with a workable texture with EIMI Body Crafter. Craft your style with smooth, flexible control and natural movement.

#### **HOW TO USE:**

Shake well and spray evenly on damp hair with emphasis on the roots. Blow dry with your fingers or brush to create volume. Use also on dry hair to create extra texture.



Post Color

Treatment



For more inspiration, follow us on Instagram at @wellahair



For more inspiration on the techniques and step by steps, visit wella.com/education



To buy the products mentioned in the above formulas, go to wellastore.com