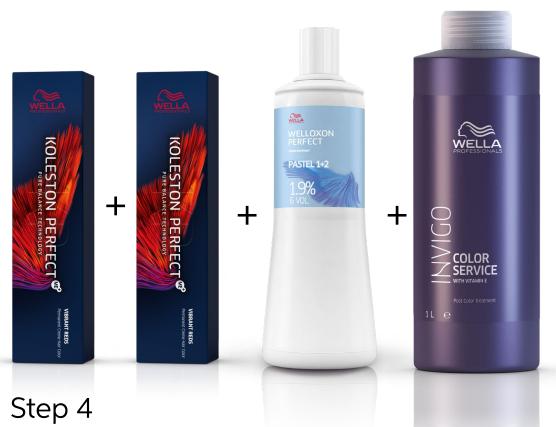

ooth, responsive hair.

#### HOW TO USE

Apply one pump on damp hair to prep your style. Continue with other EIMI styling products to craft the desired end look.



By Samantha Grover @ thescissorsammurai

## Formula

#### **Color Formula**







# AMINO REFILLER FUION AND SEPLIER WICH HOLD 70 ml

#### TIP

#### **AMINO REFILLER**

Blonde hair needs special care. As well as taking home the FUSION shampoo, conditioner and mask why not also book in for a FUSION AMINO REFILLER. An insalon treatment that penetrates down to the cortex, refilling the hair with amino acids. With silk amino acids. This help repair the hair from the inside & protect against breakage.



By Kai Sohn **@Kai\_sohn** 

## Formula

#### **Color Formula**

 1
 :
 1.5
 1
 :
 1
 :
 1

 4%
 Freelights
 9%
 44/0
 6%









1.9%

7/43

7/7



#### TIP

**VOLUME** 

FLEXIBLE SPRAY

#### **EIMI BODY CRAFTER**

To keep those bouncy waves for longer try EIMI BODY CRAFTER Build volume with a workable texture with EIMI Body Crafter. Craft your style with smooth, flexible control and natural movement.

#### **HOW TO USE:**

Shake well and spray evenly on damp hair with emphasis on the roots. Blow dry with your fingers or brush to create volume. Use also on dry hair to create extra texture.



Post Color

Treatment



For more inspiration, follow us on Instagram at @wellahair



For more inspiration on the techniques and step by steps, visit wella.com/education



To buy the products mentioned in the above formulas, go to wellastore.com