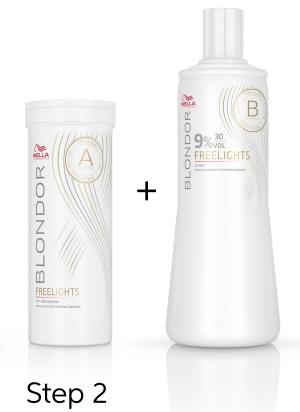

r smooth, responsive hair.

#### HOW TO USE

Apply one pump on damp hair to prep your style. Continue with other EIMI styling products to craft the desired end look.



By Samantha Grover @ thescissorsammurai

## Formula

#### **Color Formula**







# AMINO REFILLER FUION AND SEPLIER WICH HOLD 70 ml

#### TIP

#### **AMINO REFILLER**

Blonde hair needs special care. As well as taking home the FUSION shampoo, conditioner and mask why not also book in for a FUSION AMINO REFILLER. An insalon treatment that penetrates down to the cortex, refilling the hair with amino acids. With silk amino acids. This help repair the hair from the inside & protect against breakage.



By Kai Sohn **@Kai\_sohn** 

## Formula

#### **Color Formula**

 1
 :
 1.5
 1
 :
 1
 :
 1

 4%
 Freelights
 9%
 44/0
 6%









1.9%

7/43

7/7



#### TIP

**VOLUME** 

FLEXIBLE SPRAY

#### **EIMI BODY CRAFTER**

To keep those bouncy waves for longer try EIMI BODY CRAFTER Build volume with a workable texture with EIMI Body Crafter. Craft your style with smooth, flexible control and natural movement.

#### **HOW TO USE:**

Shake well and spray evenly on damp hair with emphasis on the roots. Blow dry with your fingers or brush to create volume. Use also on dry hair to create extra texture.



Post Color

Treatment



For more inspiration, follow us on Instagram at @wellahair



For more inspiration on the techniques and step by steps, visit wella.com/education



To buy the products mentioned in the above formulas, go to wellastore.com