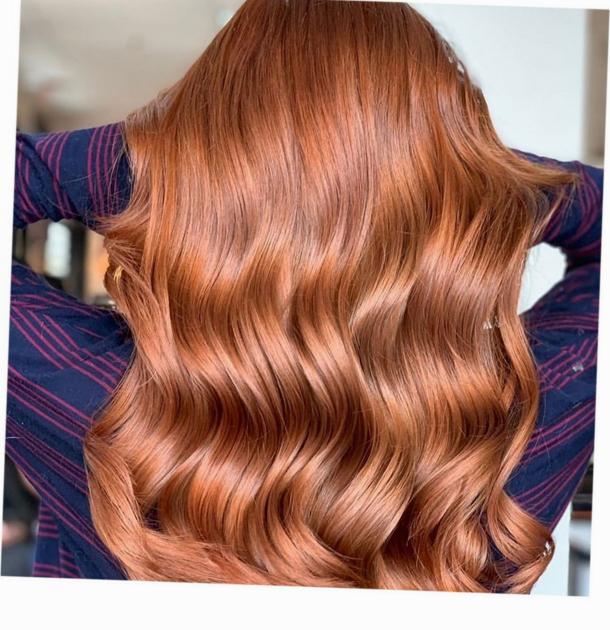

By Hannah Matthews @hmatthewsstylist

#### **COLOR RECHARGE WARM RED**

To keep your copper looking vibrant for longer why not try INVIGO COLOR RECHARGE Warm Red. These COLOR REFRESHING CONDITIONERS WITH COLOR PIGMENTS. Refresh and maintains the multi dimensional color of brunette and red tones, leaving hair intensively conditioned.