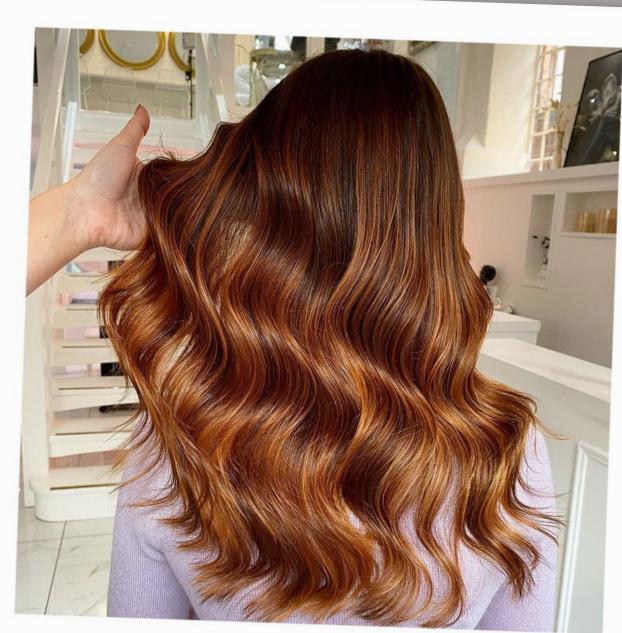

By Hannah Matthews @hmatthewsstylist

#### **COLOR RECHARGE WARM RED**

To keep your copper looking vibrant for longer why not try INVIGO COLOR RECHARGE Warm Red. These COLOR REFRESHING CONDITIONERS WITH COLOR PIGMENTS. Refresh and maintains the multi dimensional color of brunette and red tones, leaving hair intensively conditioned.