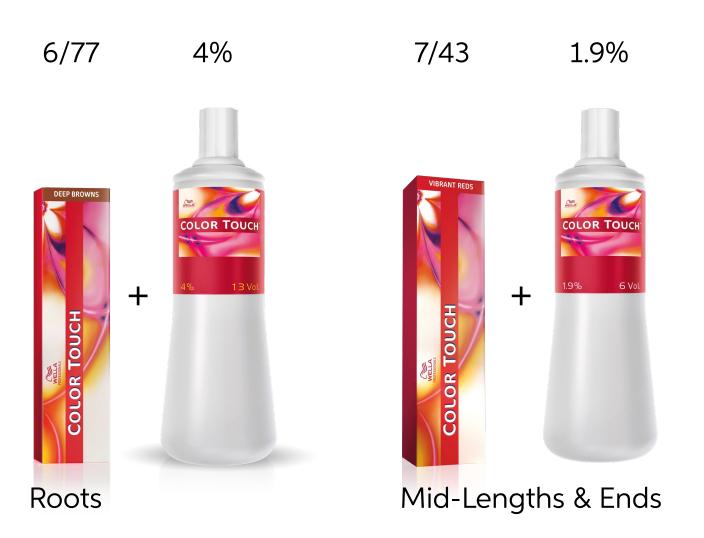

022

## Glossing Hair on social media...





By Danijela Ilić @danijelailic.wella

### Formula

#### **Color Formula**







#### TIP

COLOR

250 ml

**PROTECTION** 

#### **COLOR PROTECTION SHAMPOO**

For heavily lihtened hair that is full of tone you want to prioritize both hair health & color protection. Color Motion+ is the best of both worlds. Color Protection Shampoo helps to lock in color while preserving hair's smoothness and shine. With Free Radicals Protection & additional anti-oxidant. Paired with STRUCTURE+ MASK WITH WELLAPLEX BONDING AGENT helps to reconstruct hair bonds. For stronger hair2. Adds smoothness and shine. For excellent color reflections. Intensive formula, to be used every 1-2 weeks.



By Hannah Matthews @hmatthewsstylist



## Formula

#### **Color Formula**





#### TIP

#### **COLOR RECHARGE WARM RED**

To keep your copper looking vibrant for longer why not try INVIGO COLOR RECHARGE Warm Red. These COLOR REFRESHING CONDITIONERS WITH COLOR PIGMENTS. Refresh and maintains the multi dimensional color of brunette and red tones, leaving hair intensively conditioned.



By Ninoshka R @everything\_bynino

## Formula

#### **Color Formula**

Post Color 8/34 8/74 1.9% Treatment









#### TIP

#### **INVIGO INSTANT BOOST SERVICE**

When booked in for a Glossing why not try an INVIGO INSTANT BOOST SERVICE. In only 5 mintes this hair air transforming care shot to boost hair with extra vibrancy, nourishment or volume.





## Formula

#### **Color Formula**

5/0 7/86 1.9%





#### TIP

#### **EIMI VELVET AMPLIFIER**

Show off that shine with EIMI Ve