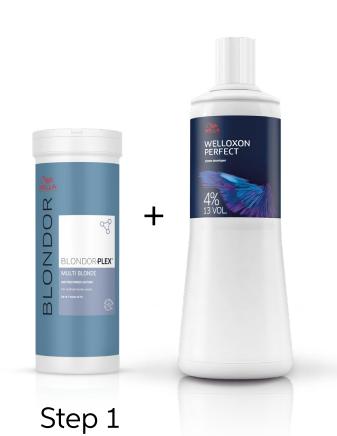

for smooth, responsive hair.

#### HOW TO USE

Apply one pump on damp hair to prep your style. Continue with other EIMI styling products to craft the desired end look.



By Samantha Grover @ thescissorsammurai

## Formula

#### **Color Formula**







# AMINO REFILLER FUION AND SEPLIER WICH HOLD 70 ml

#### TIP

#### **AMINO REFILLER**

Blonde hair needs special care. As well as taking home the FUSION shampoo, conditioner and mask why not also book in for a FUSION AMINO REFILLER. An insalon treatment that penetrates down to the cortex, refilling the hair with amino acids. With silk amino acids. This help repair the hair from the inside & protect against breakage.



By Kai Sohn **@Kai\_sohn** 

## Formula

#### **Color Formula**

 1
 :
 1.5
 1
 :
 1
 :
 1

 4%
 Freelights
 9%
 44/0
 6%









1.9%

7/43

7/7



#### TIP

**VOLUME** 

FLEXIBLE SPRAY

#### **EIMI BODY CRAFTER**

To keep those bouncy waves for longer try EIMI BODY CRAFTER Build volume with a workable texture with EIMI Body Crafter. Craft your style with smooth, flexible control and natural movement.

#### **HOW TO USE:**

Shake well and spray evenly on damp hair with emphasis on the roots. Blow dry with your fingers or brush to create volume. Use also on dry hair to create extra texture.



Post Color

Treatment



For more inspiration, follow us on Instagram at @wellahair



For more inspiration on the techniques and step by steps, visit wella.com/education



To buy the products mentioned in the above formulas, go to wellastore.com