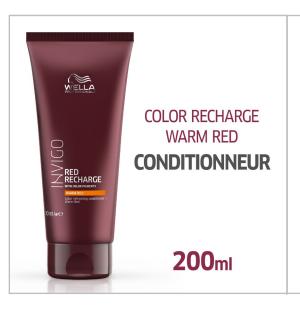

#### **COLOR RECHARGE WARM RED**

To keep your copper looking vibrant for longer why not try INVIGO COLOR RECHARGE Warm Red. These COLOR REFRESHING CONDITIONERS WITH COLOR PIGMENTS. Refresh and maintains the multi dimensional color of brunette and red tones, leaving hair intensively conditioned.