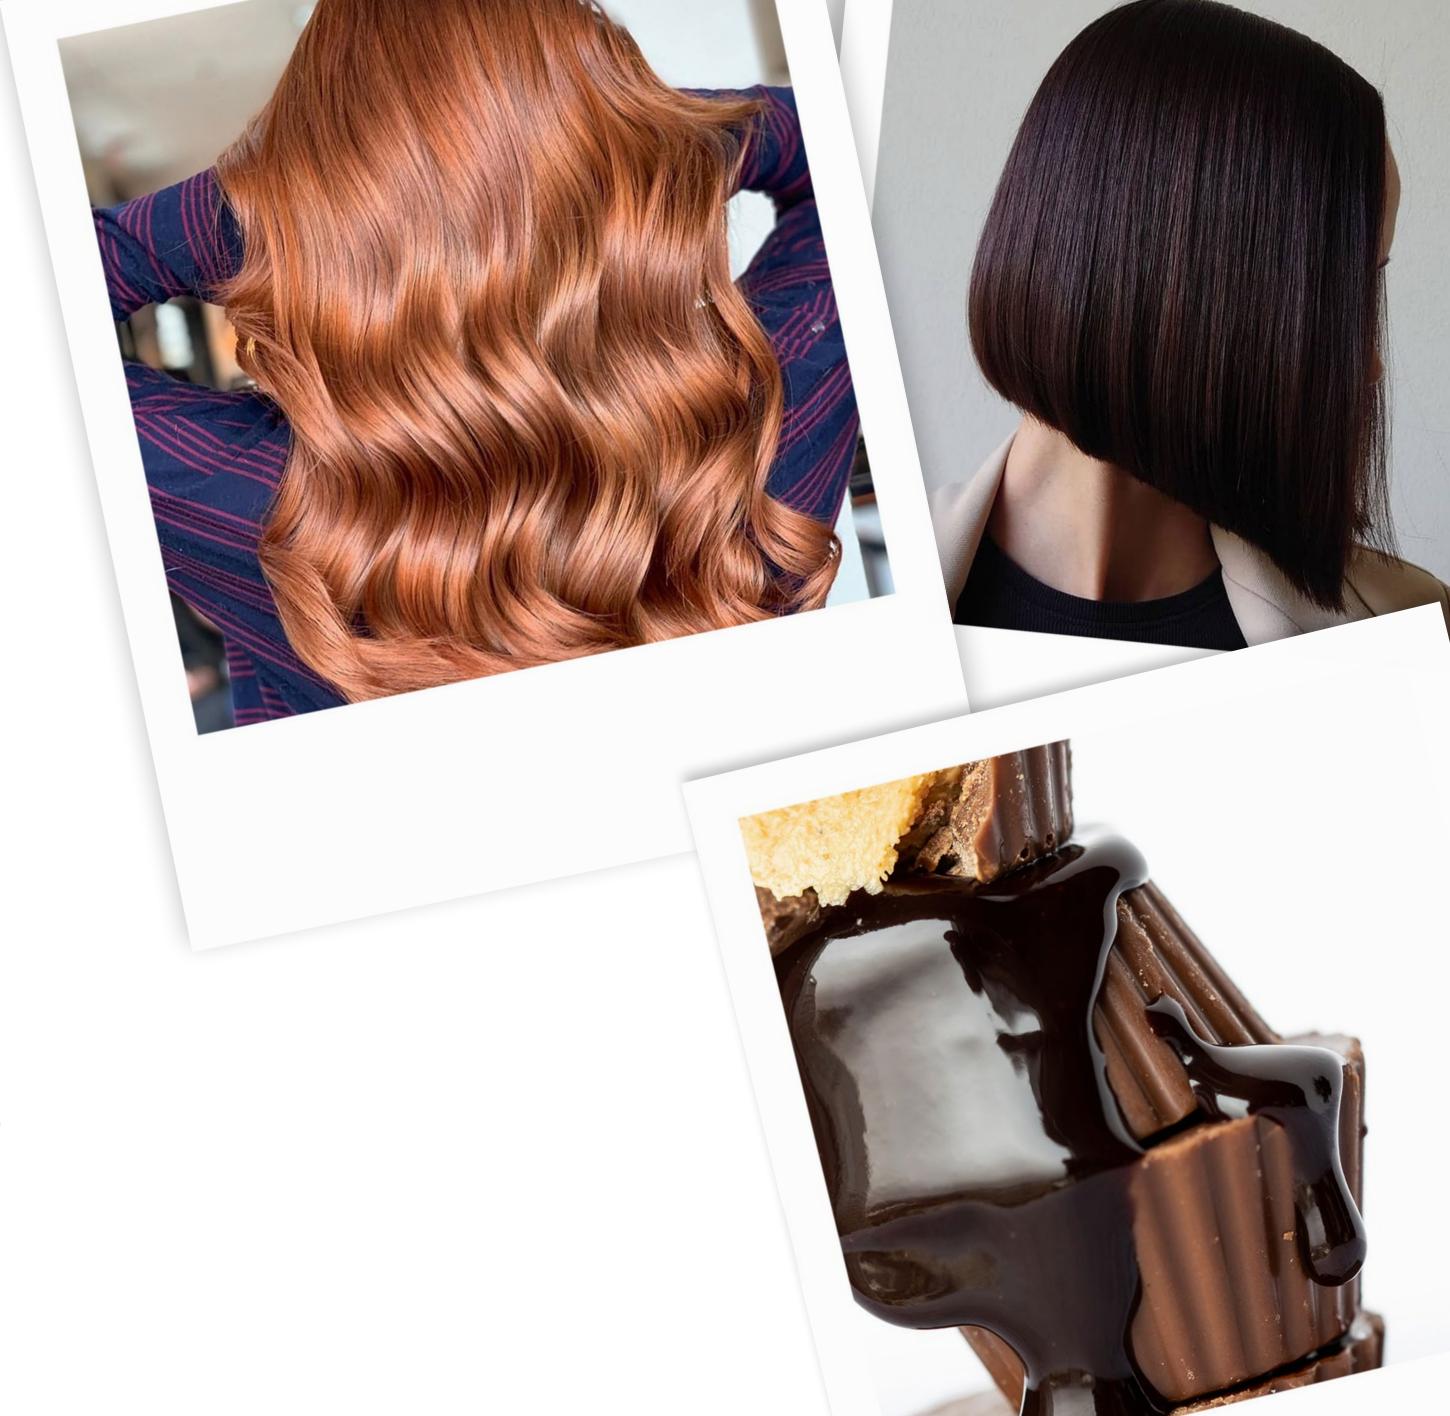

By Hannah Matthews @hmatthewsstylist

#### **COLOR RECHARGE WARM RED**

To keep your copper looking vibrant for longer why not try INVIGO COLOR RECHARGE Warm Red. These COLOR REFRESHING CONDITIONERS WITH COLOR PIGMENTS. Refresh and maintains the multi dimensional color of brunette and red tones, leaving hair intensively conditioned.

By Ninoshka R @everything\_bynino