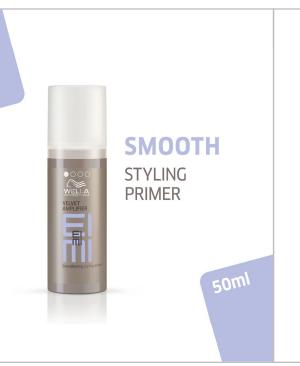

#### **EIMI VELVET AMPLIFIER**

Show off that shine with EIMI Velvet Amplifier, a soft primer that creates the perfect base for any style, improves hair manageability and styling control for smooth, responsive hair.

#### HOW TO USE

Apply one pump on damp hair to prep your style. Continue with other EIMI styling products to craft the desired end look.

By Samantha Grover @ thescissorsammurai