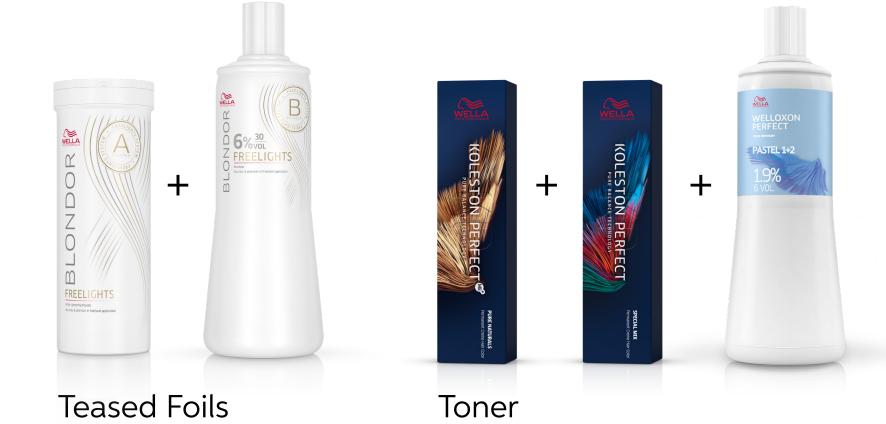

## Formula

#### **Color Formula**

20g 5/7

20g 5/

20g 5/81

60g 6%

60g 10/

60g 12%

20g 7/81

20g 6/

60g 6%

Lowlights

Roots

JMINA COLOR

TIP **INVIGO VITAMIN CONDITIONING MOUSSE WITH VITAMIN E** 

The Vitamin Conditioning Mousse for colored hair is an airy mousse that provides color vibrancy. The hair is left smooth and shiny. With Vitamin E and Anti-Oxidant Shield Technology.