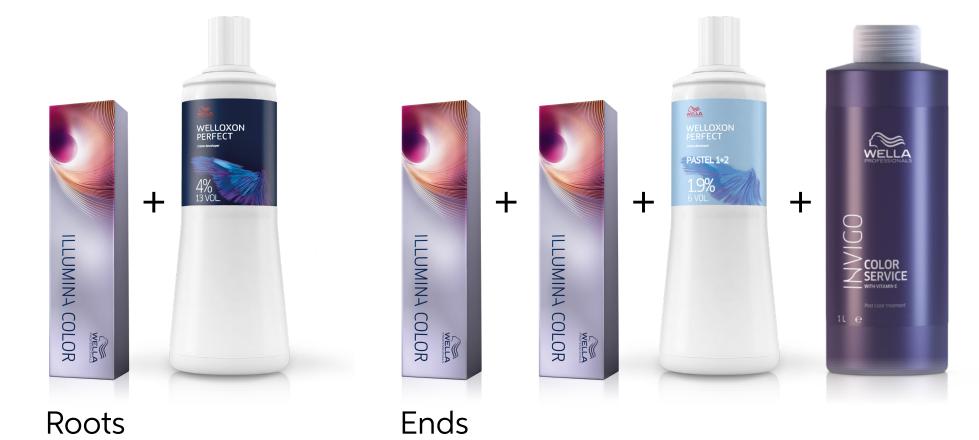

## Formula

#### **Color Formula**

20g 5/7

20g 5/

20g 5/81

60g 6%

60g 10/

60g 12%

20g 7/81

20g 6/

60g 6%

Lowlights

Roots

JMINA COLOR

TIP **INVIGO VITAMIN CONDITIONING MOUSSE WITH VITAMIN E** 

The Vitamin Conditioning Mousse for colored hair is an airy mousse that provides color vibrancy. The hair is left smooth and shiny. With Vitamin E and Anti-Oxidant Shield Technology.