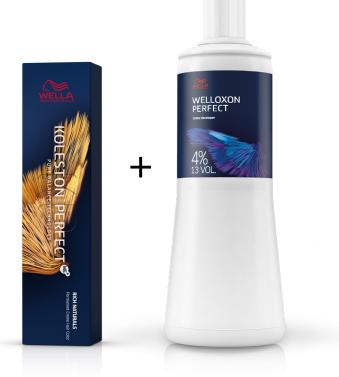

Cool Brunette Conditioner contains color pigments that refresh and maintain the multi-dimensional color of cool brunette tones. This brunette hair conditioner's caring formulas leave the hair intensively conditioned.



By Matthias Herzberg @matherzberg

## Formula

45g 6%

#### **Color Formula**

30g Freelights

10/97

7/18

1.9%







# AFTER SUN EXPRESS CONDITIONER And for the press Conditionar ZOINI 2000ml

#### TIP

## INVIGO AFTER SUN EXPRESS CONDITIONER WITH PRO-VITAMIN B5

After Sun Express Conditioner made with pro-vitamin B5 instantly helps to provide a deep repairing effect. Leaving the hair irresistibly healthy looking and soft to touch. Made with apricot oil and Sun-blend.



By Kai Sohn @kai\_sohn

## Formula

#### **Color Formula**

 60g
 60
 60g
 60g

 4/3
 4%
 5/43
 6%









#### TIP

#### EIMI SHAPE ME 48H SHAPE MEMORY HAIR GEL HOLD LEVEL 2

EIMI Shape Me is a heat-activated hair gel formulated with memorising polymer complex which helps shape or blow-dry hair the way you want and keeps the look for up to 48h. Be innovative and style the hair the way you want it with Wella Professionals hair styling products.looking and soft to touch. Made with apricot oil and Sun-blend.





By Laila Pettersen @laila.wella



## Formula

#### **Color Formula**

60g 7/7 60g 7/47 60g 5/0 120g 1.9% 60g 4% 120g Post Service Treatment



**VOLUME** LIGHT SETTING **HOLD LEVEL 2** LOTION SPRAY

#### TIP **EIMI PERFECT SETTING**

## Set voluminous structure with perfect shine

with the EIMI light setting lotion spray Perfect Setting, formulated to provide the right balance o