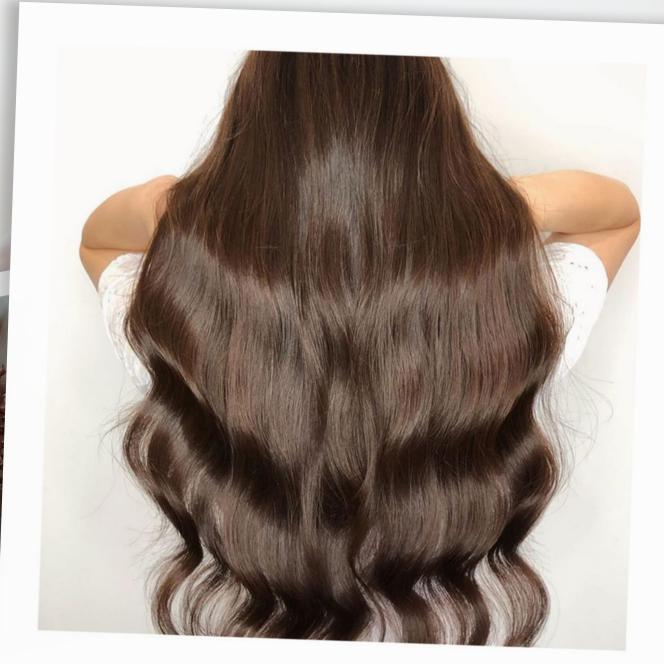

## Frosted Chestnut Hair on social media...

By Salong Hype Hallarna @salonghypehallarna

## Formula

#### **Color Formula**

20g 5/7

20g 5/

20g 5/81

60g 6%

60g 10/

60g 12%

20g 7/81

20g 6/

60g 6%

Lowlights

Roots

JMINA COLOR

TIP **INVIGO VITAMIN CONDITIONING MOUSSE WITH VITAMIN E** 

The Vitamin Conditioning Mousse for colored hair is an airy mousse that provides color vibrancy. The hair is left smooth and shiny. With Vitamin E and Anti-Oxidant Shield Technology.