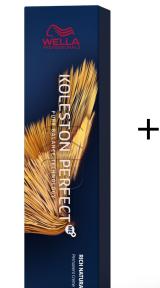

sk for dry that acts as an express treatment. It has a whipped cream texture that instantly helps hydrate dry and stressed hair, leaving it full of vitality.



By Jordan (Domizio)
Misinonile
@fraeulein\_lieblingshaar

## Formula

### **Color Formula**

30g 45g 6%

60g 8/81 120g 1.9%









#### TIP

#### **Cleansing Conditioner**

Wella Professionals Cleansing Conditioner is a shampoo-free formula that gently cleanses your hair, mainaining it's luminosity. This gentle cleanser enhances smoothness and adds luminosity even to dry, coarse hair. Part of Wella Professionals Oil Reflections collection for smoother hair.







By Mihaela Tripaduş @mihaela\_tripadushairstylist

### **Color Formula**

30g 30g 6/0 6/97

2g 0/88

2g 6/45

64g 4%

30g 9/97

30g 8/38

120g 1.9%



Roots

















STRUCTURE\*

#### TIP

ColorMotion+ Structure+ Mask – With WellaPlex bonding agent **Intensive Restructuring Mask For Colored Hair** 

Provides strengthened hair structure, shine and lasting manageability.

**PRO TIP:** only use a small amount.

Apply on sensitized areas only (lengths and ends).



By Cheryl Huddleston @cherylhuddhair

### Formula

### **Color Formula**

20g 6/16 80g 1.9% 20g 5/81

20g 10/69

20g 9/60

20g Silver Mauve 60g 1.9%

60g











#### TIP

**EIMI Flowing Form** is a smoothing hair balm that creates luxurious smoothness with flexible control and natural movement. The balm is formulated to reduce frizz and help protect your hair against dehydration whilst using hot tools.



For more inspiration, follow us on Instagram at @wellahair



For more inspiratio