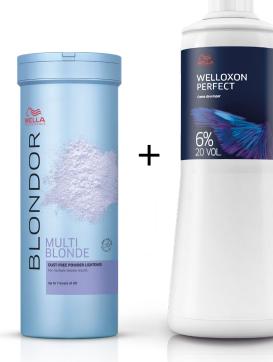

0g
 30g
 1g
 122g

 7/18
 8/97
 0/66
 1.9%









#### TIP

#### **Elements Hair Strengthening Serum**

The Hair Strengthening is a paraben free power serum that makes the hair fibre stronger. Designed for all hair types, it gives more volume and helps maintain a balanced scalp.



Beauty By Nicole @xobeautybynicole



### **Color Formula**

60g 6% 30g

20g 10/6

20g 10/81

80g 1.9%









#### TIP

#### Invigo Luscious Mousse Mask With Silk Extract

The Luscious Mousse Mask with silk extract is hair mask for dry that acts as an express treatment. It has a whipped cream texture that instantly helps hydrate dry and stressed hair, leaving it full of vitality.



By Jordan (Domizio)
Misinonile
@fraeulein\_lieblingshaar

## Formula

### **Color Formula**

30g 45g 6%

60g 8/81 120g 1.9%









#### TIP

#### **Cleansing Conditioner**

Wella Professionals Cleansing Conditioner is a shampoo-free formula that gently cleanses your hair, mainaining it's luminosity. This gentle cleanser enhances smoothness and adds luminosity even to dry, coarse hair. Part of Wella Professionals Oil Reflections collection for smoother hair.







By Mihaela Tripaduş @mihaela\_tripadushairstylist

### **Color Formula**

30g 30g 6/0 6/97

2g 0/88

2g 6/45

64g 4%

30g 9/97

30g 8/38

120g 1.9%



Roots

















STRUCTURE\*

#### TIP

ColorMotion+ Structure+ Mask – With WellaPlex bonding agent **Intensive Restructuring Mask For Colored Hair** 

Provides strengthened hair structure, shine and lasting manageability.

**PRO TIP:** only use a small amount.

Apply on sensitized areas only (leng