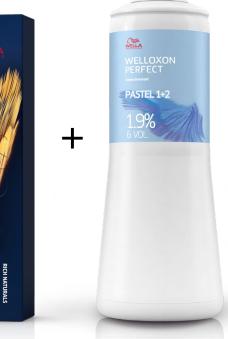

### **Color Formula**

30g 30g 6/0 6/97

2g 0/88

2g 6/45

64g 4%

30g 9/97

30g 8/38

120g 1.9%