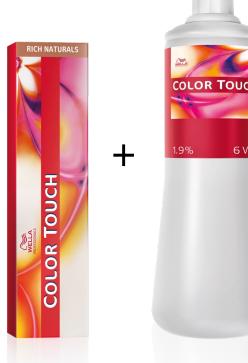

30g
 1g
 122g

 7/18
 8/97
 0/66
 1.9%









#### TIP

#### **Elements Hair Strengthening Serum**

The Hair Strengthening is a paraben free power serum that makes the hair fibre stronger. Designed for all hair types, it gives more volume and helps maintain a balanced scalp.



Beauty By Nicole @xobeautybynicole



### **Color Formula**

60g 6% 30g

20g 10/6

20g 10/81

80g 1.9%









#### TIP

#### Invigo Luscious Mousse Mask With Silk Extract

The Luscious Mousse Mask with silk extract is hair mask for dry that acts as an express treatment. It has a whipped cream texture that instantly helps hydrate dry and stressed hair, leaving it full of vitality.



By Jordan (Domizio)
Misinonile
@fraeulein\_lieblingshaar

## Formula

### **Color Formula**

30g 45g 6%

60g 8/81 120g 1.9%









#### TIP

#### **Cleansing Conditioner**

Wella Professionals Cleansing Conditioner is a shampoo-free formula that gently cleanses your hair, mainaining it's luminosity. This gentle cleanser enhances smoothness and adds luminosity even to dry, coarse hair. Part of Wella Professionals Oil Reflections collection for smoother hair.







By Mihaela Tripaduş @mihaela\_tripadushairstylist

### **Color Formula**

30g 30g 6/0 6/97

2g 0/88

2g 6/45

64g 4%

30g 9/97

30g 8/38

120g 1.9%



Roots

















STRUCTURE\*

#### TIP

ColorMotion+ Structure+ Mask – With WellaPlex bonding agent **Intensive Restructuring Mask For Colored Hair** 

Provides strengthened hair structure, shine and lasting manageability.

**PRO TIP:** only use a small amount.

Apply on sensitized areas only (length