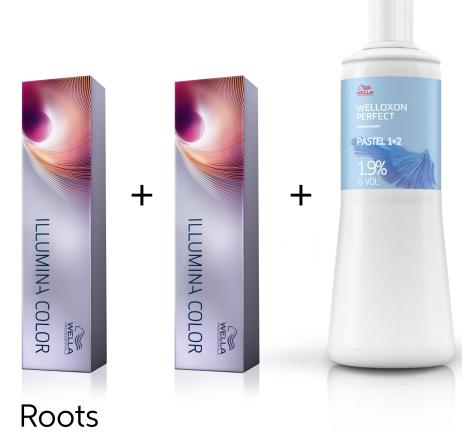

### **Color Formula**

30g 30g 6/0 6/97

2g 0/88

2g 6/45

64g 4%

30g 9/97

30g 8/38

120g 1.9%

Roots

STRUCTURE\*