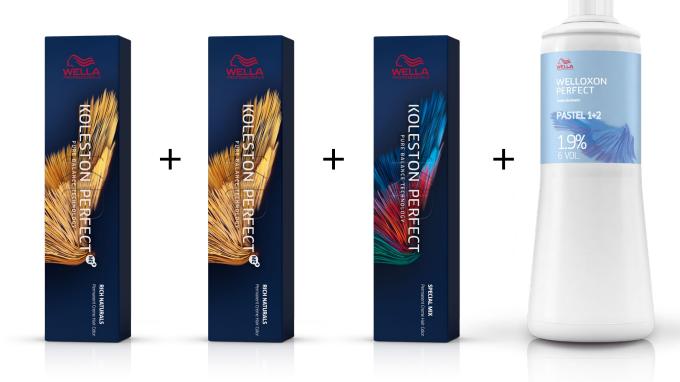

## Wella Trend Hub

# Dirty Blonde

October 2020



## Dirty Blonde on social media...





By Jeong Chen @jeongchen

### Formula

### **Color Formula**

 30g
 30g
 1g
 122g

 7/18
 8/97
 0/66
 1.9%









#### TIP

#### **Elements Hair Strengthening Serum**

The Hair Strengthening is a paraben free power serum that makes the hair fibre stronger. Designed for all hair types, it gives more volume and helps maintain a balanced scalp.



Beauty By Nicole @xobeautybynicole



### **Color Formula**

60g 6% 30g

20g 10/6

20g 10/81

80g 1.9%









#### TIP

#### Invigo Luscious Mousse Mask With Silk Extract

The Luscious Mousse Mask with silk extract is hair mask for dry that acts as an express treatment. It has a whipped cream texture that instantly helps hydrate dry and stressed hair, leaving it full of vitality.



By Jordan (Domizio)
Misinonile
@fraeulein\_lieblingshaar

## Formula

### **Color Formula**

30g 45g 6%

60g 8/81 120g 1.9%









#### TIP

#### **Cleansing Conditioner