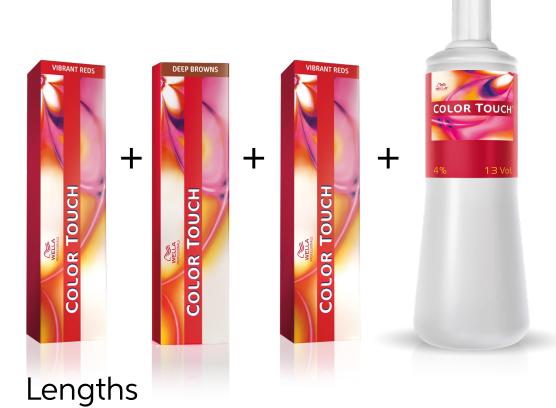

# Formula

### **Color Formula**

 20g
 20g
 20g
 120g
 20g
 10g
 20g
 100g

 4/57
 5/75
 55/54
 1.9%
 55/54
 6/75
 66/45
 4%