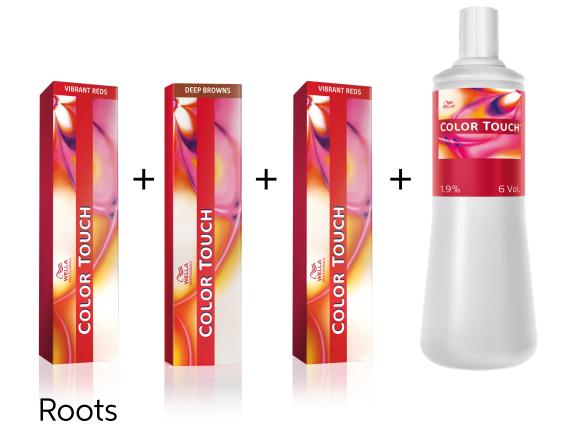

## Formula

### **Color Formula**

 20g
 10g
 20g
 5g
 110g
 20g
 20g
 40g
 40g

 77/45
 7/4
 5/66
 0/68
 4%
 0/66
 0/65
 1.9%