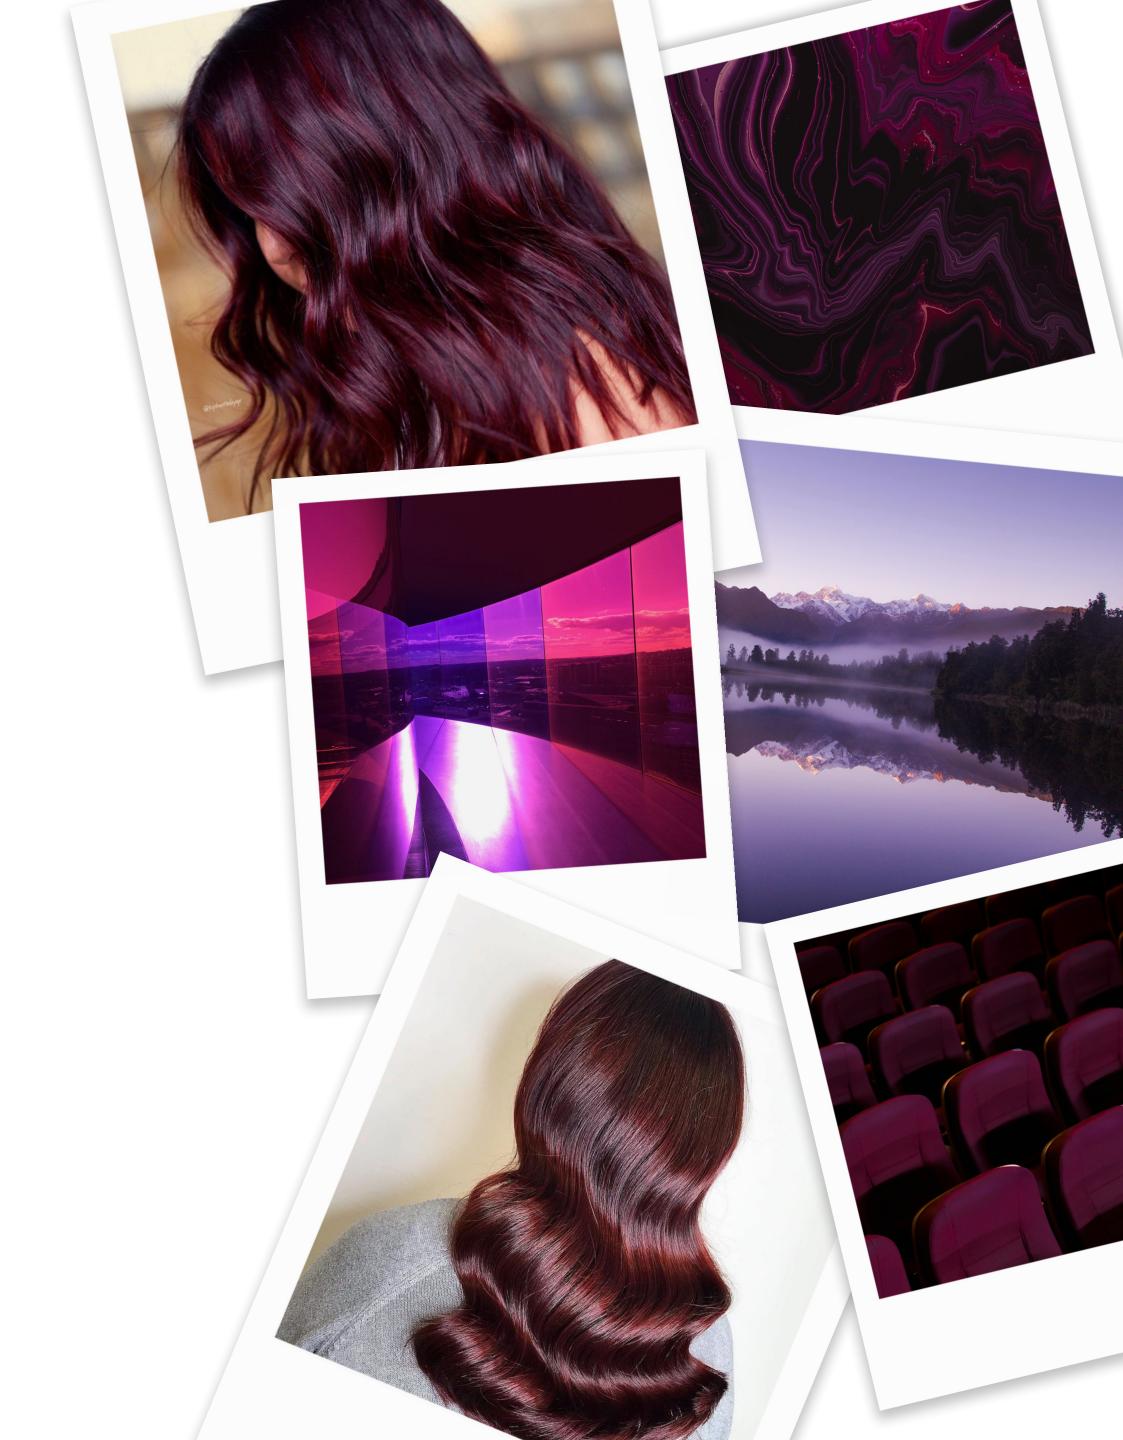

erry

The Nourishing Antistatic Spray for hair nourishes, smoothens and controls static in dry or stressed hair. For smooth hair full of vitality.



By Felicia Tisaj Svensson @feliciatisajsvensson.wella

# Formula

### **Color Formula**

 20g
 10g
 60g
 60g
 120g

 4/0
 44/44
 1.9%
 55/44
 1.9%







### TIP

#### **Invigo Color Recharge Red Conditioner**

Color Recharge Red Conditioner contains color pigments that refresh and maintain the multi-dimensional color of red hair tones. This red hair conditioner's caring formulas leave the hair intensively conditioned.



For more inspiration, follow us on Instagram at @wellahair



For more inspiration on the techniques and step by steps, visit wella.com/education



To buy the products mentioned in the above formulas, go to wellastore.com