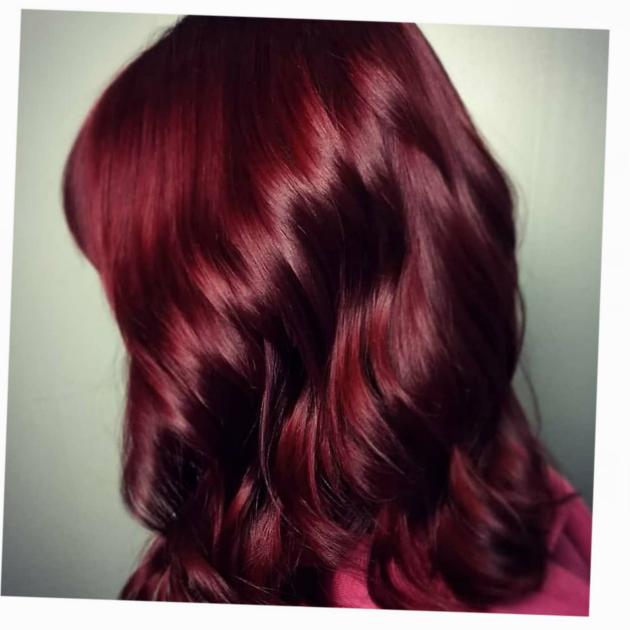

By Cassandra Foehr @cassandra\_foehr

# Formula

### **Color Formula**

120g 120g 55/66 6% 30g 60g 0/56 1.9%

### TIP

**EIMI Mistify Me Light Hairspray** is a fast drying hairspray brings instant hold to any style thanks to the micro-mist technology. It has a lightweight formula with extra-fine diffusion, for light hold and natural looking movement for up to 24h.