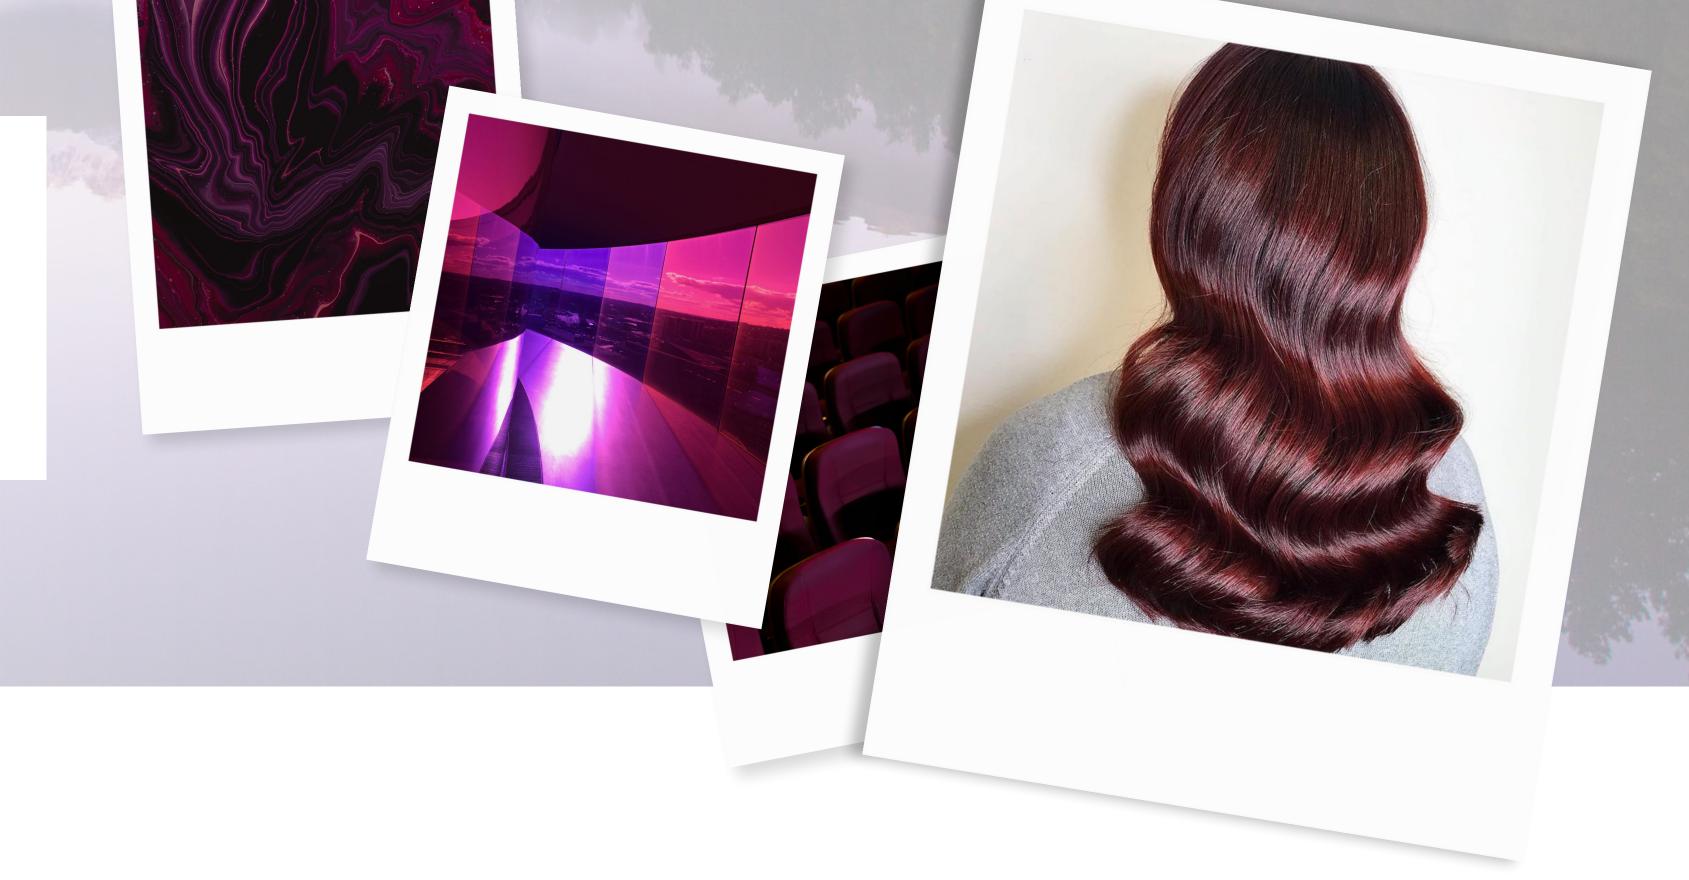

lor Formula**

120g 120g 55/66 6% 30g 60g 0/56 1.9%









### TIP

**EIMI Mistify Me Light Hairspray** is a fast drying hairspray brings instant hold to any style thanks to the micro-mist technology. It has a lightweight formula with extra-fine diffusion, for light hold and natural looking movement for up to 24h.



By Salon Black Diamond By JR @black\_diamond\_by\_jr

# Formula

### **Color Formula**

60g 60g 240g 55/65 6/45 4%









### TIP

INVIGO Nourishing Antistatic Spray With Goji Berry

The Nourishing Antistatic Spray for hair nourishes, smoothens and controls static in dry or stressed hair. For smooth hair full of vitality.



By Felicia Tisaj Svensson @feliciatisajsvensson.wella

# Formula

### **Color Formula**

 20g
 10g
 60g
 60g
 120g

 4/0
 44/44
 1.9%
 55/44
 1.9%







### TIP

#### **Invigo Color Recharge Red Conditioner**

Color Recharge Red Conditioner contains color pigments that refresh and maintain the multi-dimensional color of red hair tones. This red hair conditioner's caring formulas leave the hair intensively conditioned.



For more inspiration, follow us on Instagram at @wellahair



For more inspiration on the techniques and step by steps, visit wella.com/education



To buy the products mentioned in the above formulas, go to wellastore.com