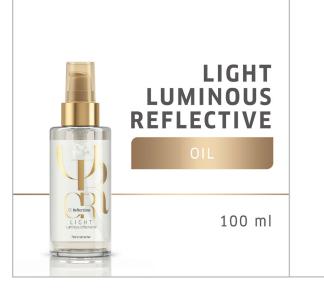

### Oil Reflections Light Luminous Reflective Hair Oil Add instant luminosity and subtle light reflections v

Add instant luminosity and subtle light reflections with this light, finishing oil. Enriched with CAMELLIA SEED OIL to deeply nourish fine to normal hair without weighing it down.