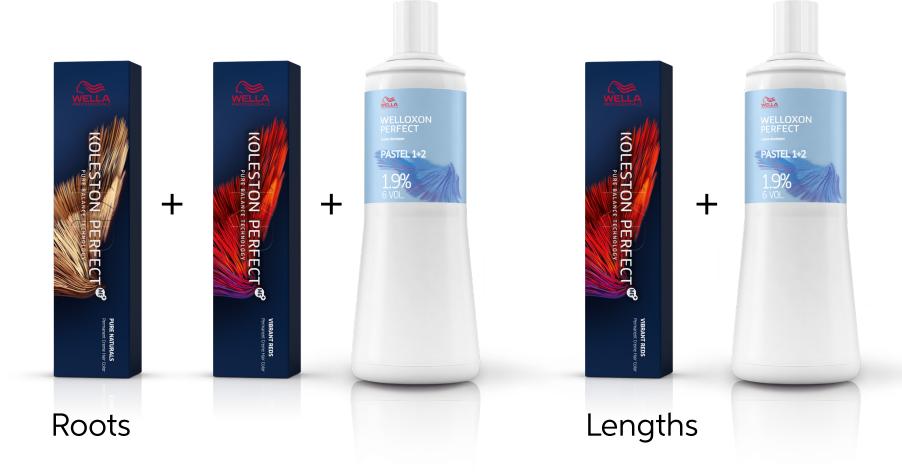

## Formula

### **Color Formula**

 20g
 10g
 20g
 5g
 110g
 20g
 20g
 40g
 40g

 77/45
 7/4
 5/66
 0/68
 4%
 0/66
 0/65
 1.9%