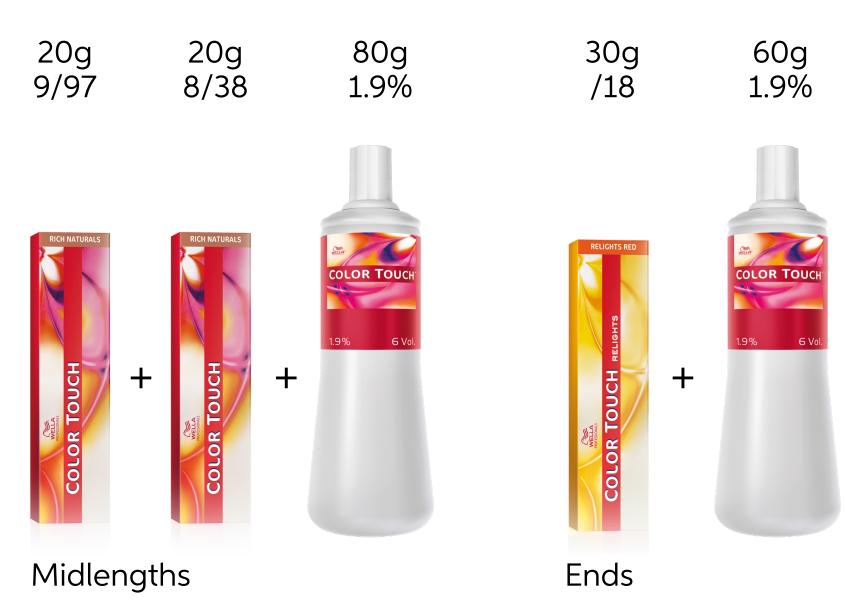

### Formula

### Color Formula

 $\frac{30g}{7/18} \quad \frac{30g}{8/97} \quad \frac{1g}{0/66} \quad \frac{122g}{1.9\%}$ 

Roots