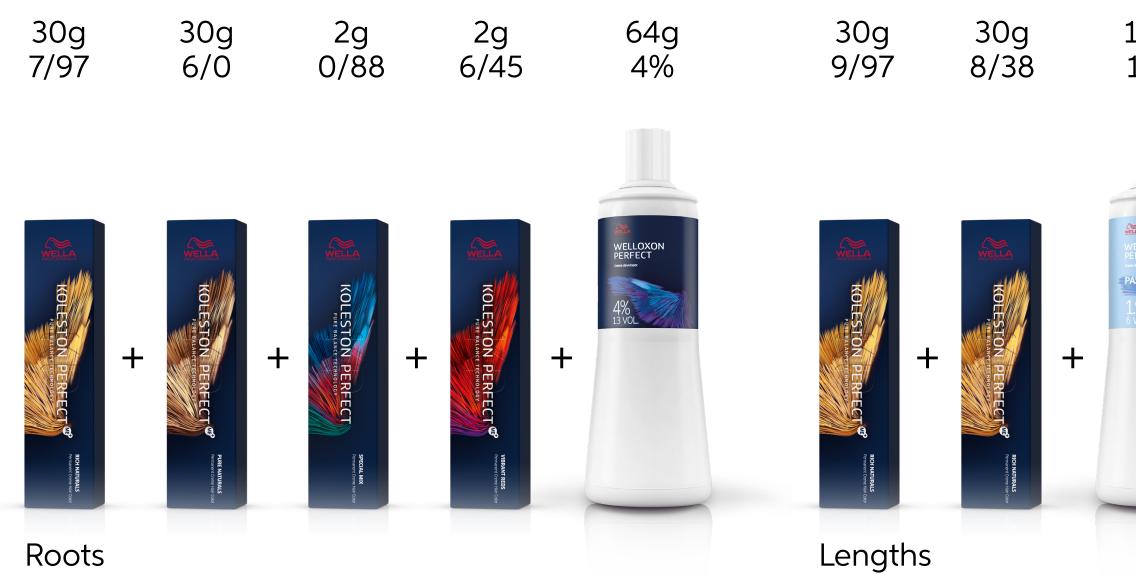

## Wella Trend Hub

# Dark Ash Blonde

July 2020



### Dark Ash Blonde on social media...





By Mihaela Tripaduş @mihaela\_tripadushairstylist

### Formula

### **Color Formula**









#### TIP

**ColorMotion+ Structure+ Mask** with WellaPlex bonding agent. Intensive Restructuring Mask For Colored Hair Provides strengthened hair structure, shine and lasting manageability. **PRO TIP:** only use a small amount. Apply on sensitized areas only (lengths and ends).





By Jeong Chen @jeongchen



### Formula

### Color Formula

 $\frac{30g}{7/18} \quad \frac{30g}{8/97} \quad \frac{1g}{0/66} \quad \frac{122g}{1.9\%}$ 

Roots





#### TIP

#### Elements Hair Strengthening Serum

The Hair Strengthening is a paraben free power serum that makes the hair fibre stronger. Designed for all hair types , it gives more volume and helps maintain a balanced scalp.







By Barbora Škvarčeková @christo\_hairbeauty



#### **Color Formula**





## silver mauve + platinum lily

80g