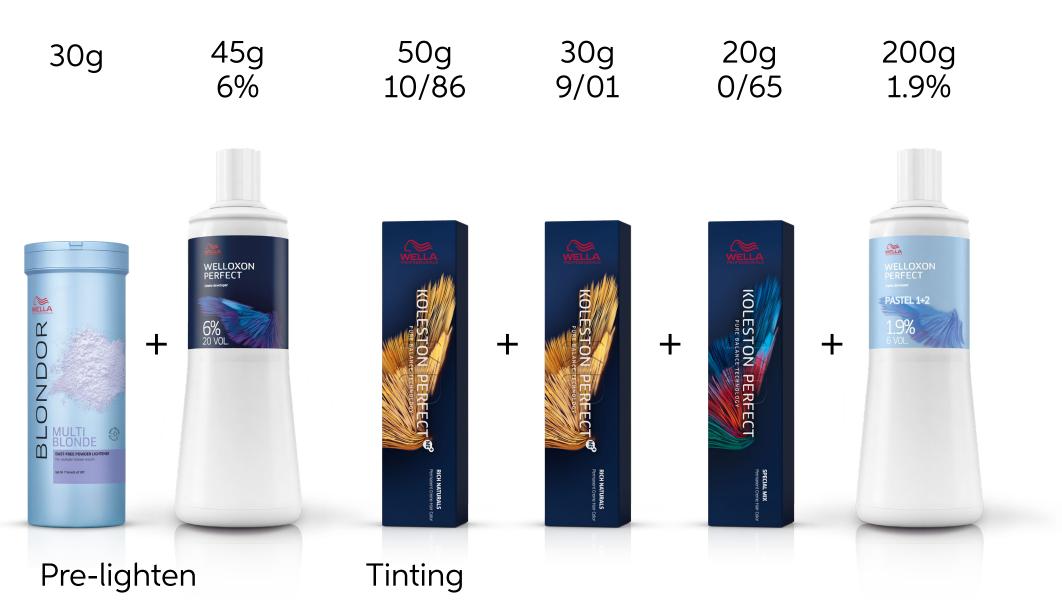

Toner 2

By Frâncu Natalia @nataliaf.hairstylist

## Formula

### **Color Formula**