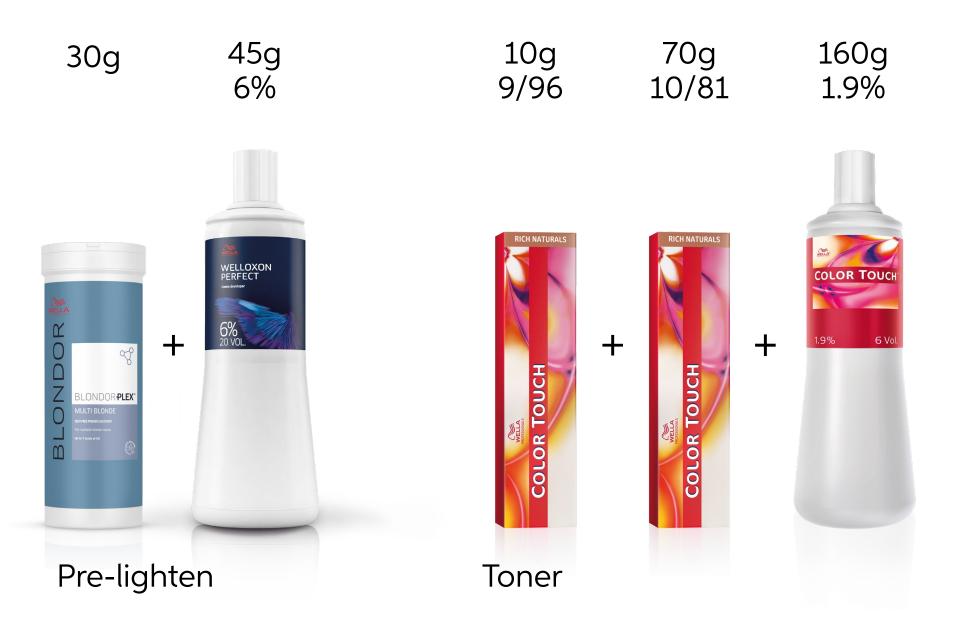

## Wella Trend Hub

# **Cream Blonde** Hair

April 2021



## Cream Blonde Hair on social media...





By Laila Pettersen @laila.wella



### **Color Formula**









By Elisa Luomala @hairbyelisajohanna

### Formula

#### **Color Formula**











By Jose @jose\_wella

### Formula

### **Color Formula**









#### TIP

#### COLOR MOTION+ COLOR PROTECTION SHAMPOO

Our best color protection shampoo helps lock in color while preserving hair's smoothness and shine. Additional anti-oxidant to improve protection against free radicals.

Toner 2





By Frâncu Natalia @nataliaf.hairstylist

## Formula

### **Color Formula**









#### TIP

#### **EIMI FLOWING FORM HOLD LEVEL 2**

EIMI Flowing Form is a smoothing hair balm that creates luxurious smoothness with flexible control and natural movement. The balm is formulated to reduce frizz and help protect your hair against dehydration whilst using hot tools.





By Sara Pacios @sara\_pacios\_wella

### Formula

#### **Color Formula**







#### TIP

#### EIMI VELVET AMPLIFIE