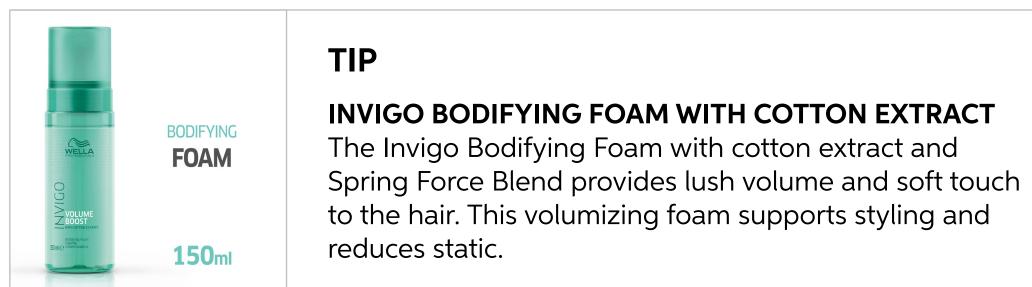

#### TIP

#### **EIMI FLOWING FORM HOLD LEVEL 2**

EIMI Flowing Form is a smoothing hair balm that creates luxurious smoothness with flexible control and natural movement. The balm is formulated to reduce frizz and help protect your hair against dehydration whilst using hot tools.