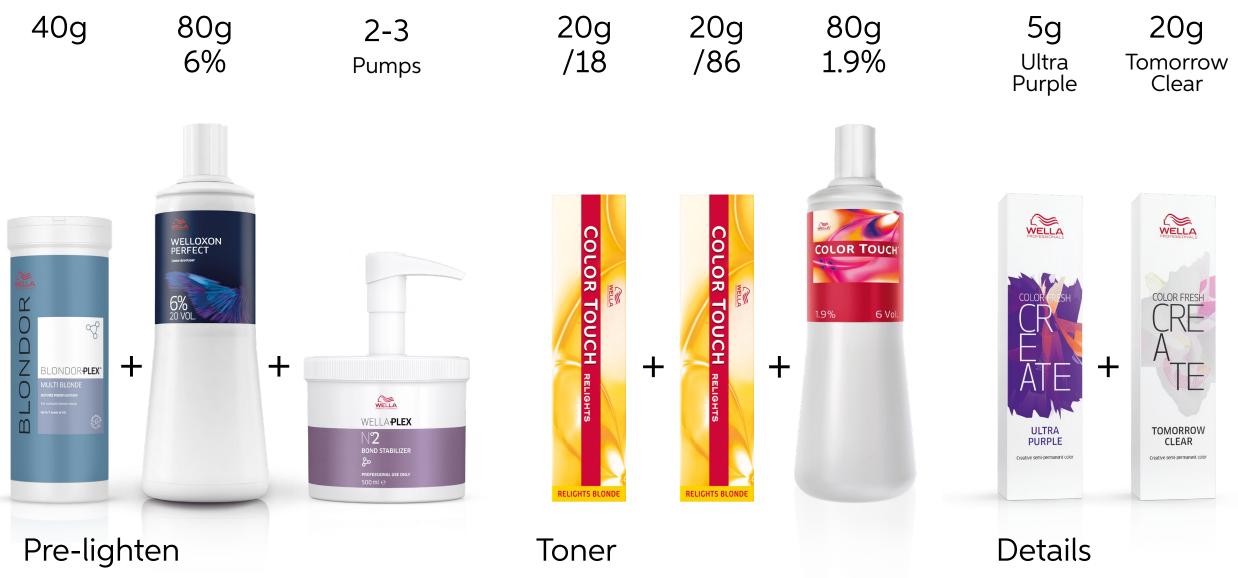

na

### Formula

#### **Color Formula**











By Jose @jose\_wella

### Formula

### **Color Formula**









#### TIP

#### COLOR MOTION+ COLOR PROTECTION SHAMPOO

Our best color protection shampoo helps lock in color while preserving hair's smoothness and shine. Additional anti-oxidant to improve protection against free radicals.

Toner 2





By Frâncu Natalia @nataliaf.hairstylist

## Formula

### **Color Formula**









#### TIP

#### **EIMI FLOWING FORM HOLD LEVEL 2**

EIMI Flowing Form is a smoothing hair balm that creates luxurious smoothness with flexible control and natural movement. The balm is formulated to reduce frizz and help protect your hair against dehydration whilst using hot tools.





By Sara Pacios @sara\_pacios\_wella

### Formula

#### **Color Formula**







#### TIP

#### EIMI VELVET AMPLIFIER HOLD LEVEL 1

Get prepped with EIMI Velvet Amplifier, a soft primer that creates the perfect base for any style, improves hair manageability and styling control for smooth, responsive hair.





For more inspiration, follow us on Instagram at @wellahair



For more inspiration on the techniques and step by steps, visit wella.com/education



To buy the products mentioned in the above formulas, go to wellastore.com