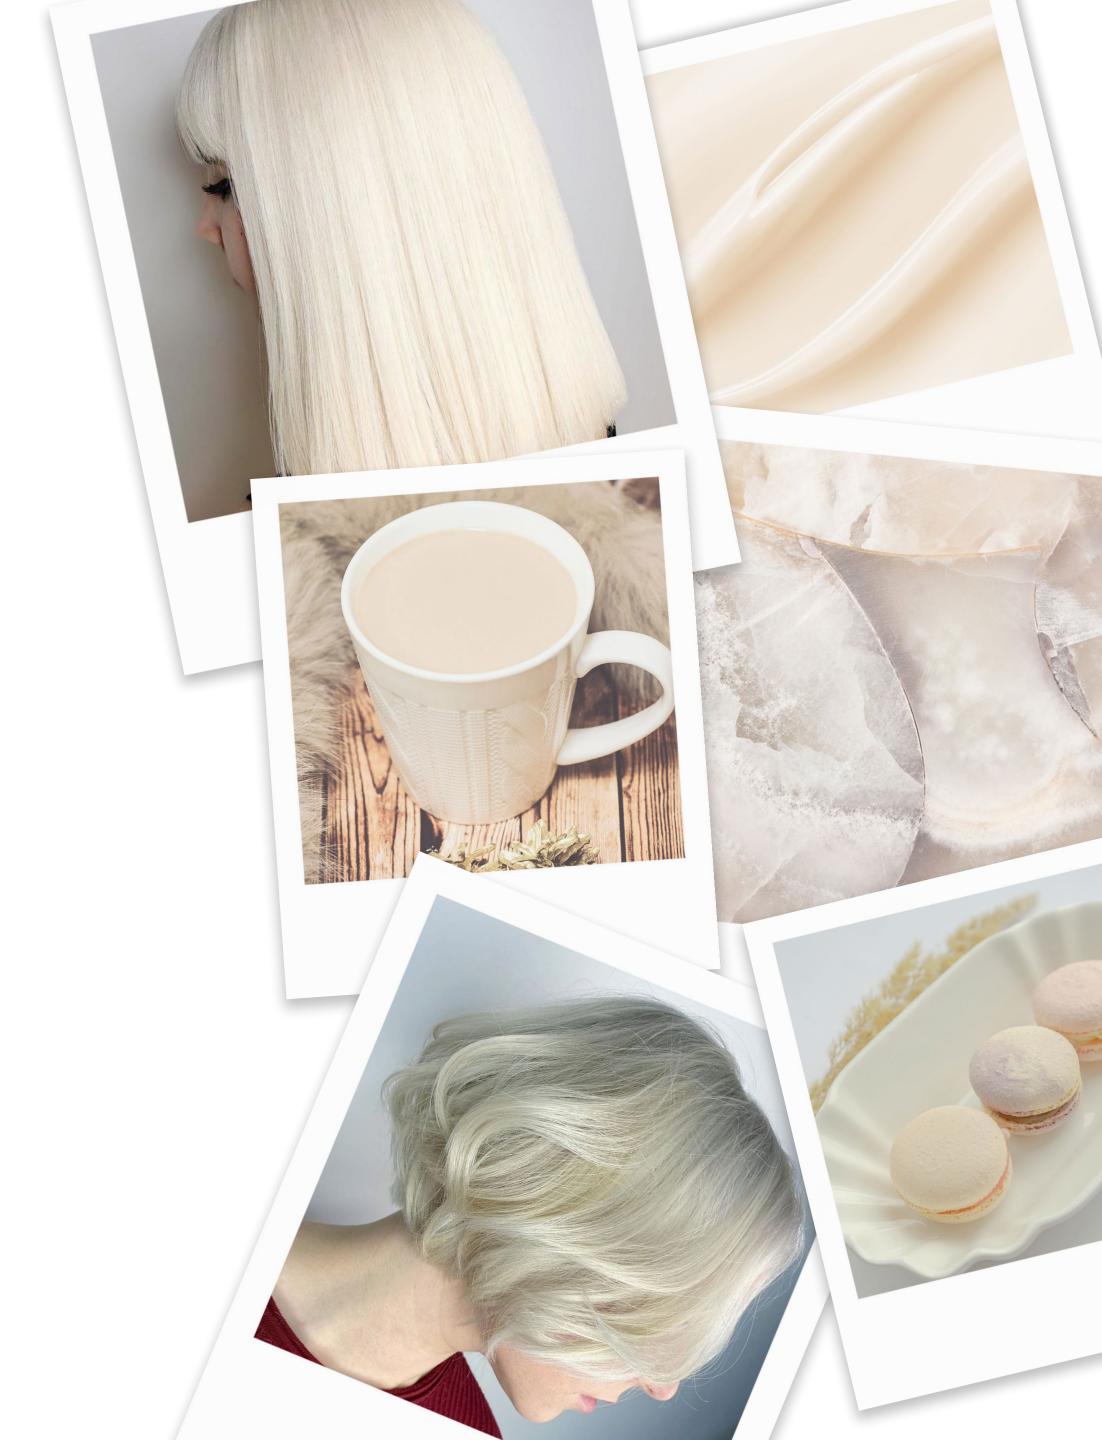

LOWING FORM HOLD LEVEL 2**

EIMI Flowing Form is a smoothing hair balm that creates luxurious smoothness with flexible control and natural movement. The balm is formulated to reduce frizz and help protect your hair against dehydration whilst using hot tools.





By Sara Pacios @sara\_pacios\_wella

### Formula

#### **Color Formula**







#### TIP

#### EIMI VELVET AMPLIFIER HOLD LEVEL 1

Get prepped with EIMI Velvet Amplifier, a soft primer that creates the perfect base for any style, improves hair manageability and styling control for smooth, responsive hair.





For more inspiration, follow us on Instagram at @wellahair



For more inspiration on the techniques and step by steps, visit wella.com/education



To buy the products mentioned in the above formulas, go to wellastore.com