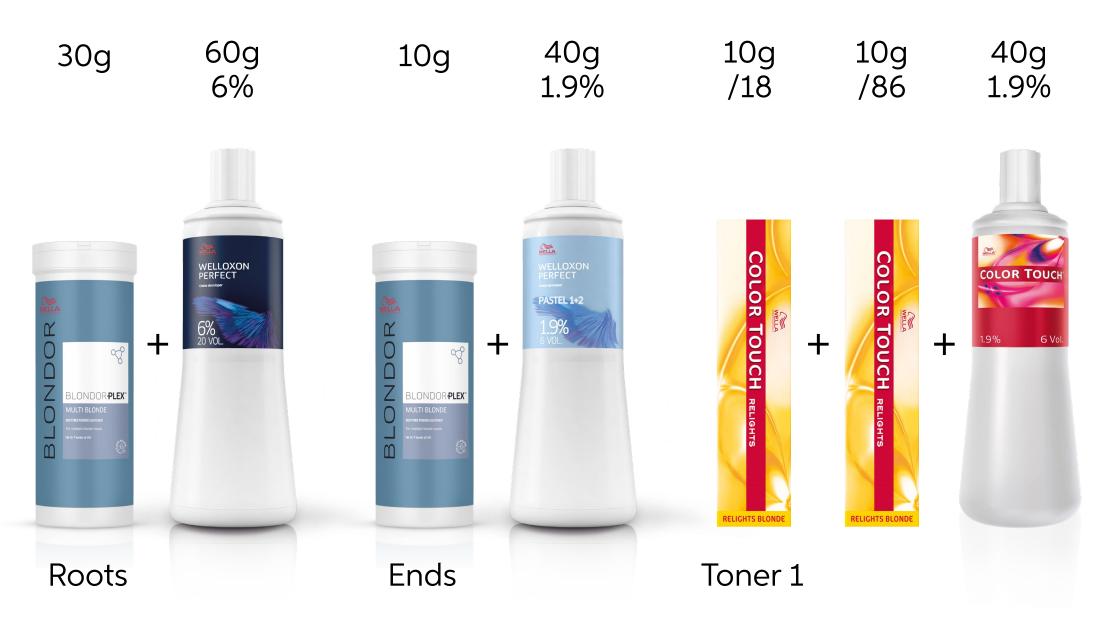

## Wella Trend Hub

# **Cream Blonde** Hair

April 2021



## Cream Blonde Hair on social media...





By Laila Pettersen @laila.wella



### **Color Formula**









By Elisa Luomala @hairbyelisajohanna

### Formula

#### **Color Formula**











By Jose @jose\_wella

### Formula

### **Color Formula**









#### TIP

#### COLOR MOTION+ COLOR PROTECTION SHAMPOO

Our best color protection shampoo helps lock in color while preserving hair's smoothness and shine. Additional anti-oxidant to improve protection against free radicals.

Toner 2





By Frâncu Natalia @nataliaf.hairstylist

## Formula

### **Color Formula**









#### TIP

#### **EIMI FLOWING FORM HOLD LEVEL 2**

EIMI Flowing Form is a smoothing hair balm that creates luxurious smoothness with flexible control and natural movement. The balm is formulated to reduce frizz and help protect your hair against dehydration whilst using hot tools.





By Sara Pacios @sara\_pacios\_wella

### Formula

#### **Color Formula**







#### TIP

#### EIMI VELVET AMPLIFIER HOLD LEVEL 1

Get prepped with EIMI Velvet Amplifier, a soft prime