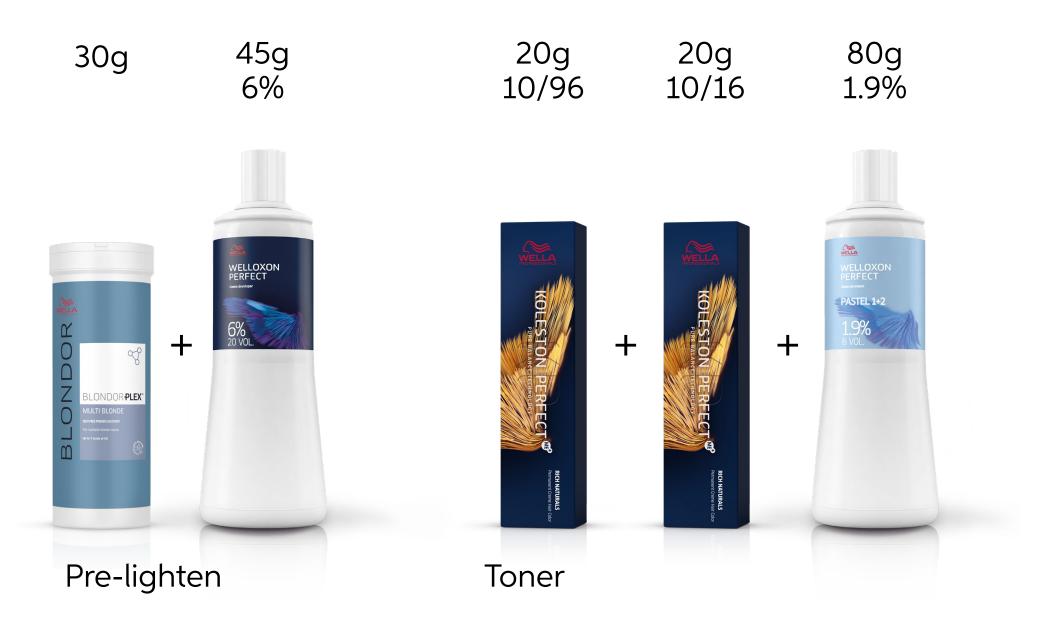

## Wella Trend Hub

# **Cream Blonde** Hair

April 2021



## Cream Blonde Hair on social media...





By Laila Pettersen @laila.wella



### **Color Formula**









By Elisa Luomala @hairbyelisajohanna

### Formula

#### **Color Formula**











By Jose @jose\_wella

### Formula

### **Color Formula**









#### TIP

#### COLOR MOTION+ COLOR PROTECTION SHAMPOO

Our best color protection shampoo helps lock in color while preserving hair's smoothness and shine. Additional anti-oxidant to improve protection against free radicals.

Toner 2





By Frâncu Natalia @nataliaf.hairstylist

## Formula

### **Color Formula**









#### TIP

#### **EIMI FLOWING FORM HOLD LEVEL 2**

EIMI Flowing Form is a smoothing hair balm that creates luxurious smoothness with flexible control and natural movement. The balm is formulated to reduce frizz and help protect your hair against dehydration whilst using hot tools.





By Sara Pacios @sara\_pacios\_we