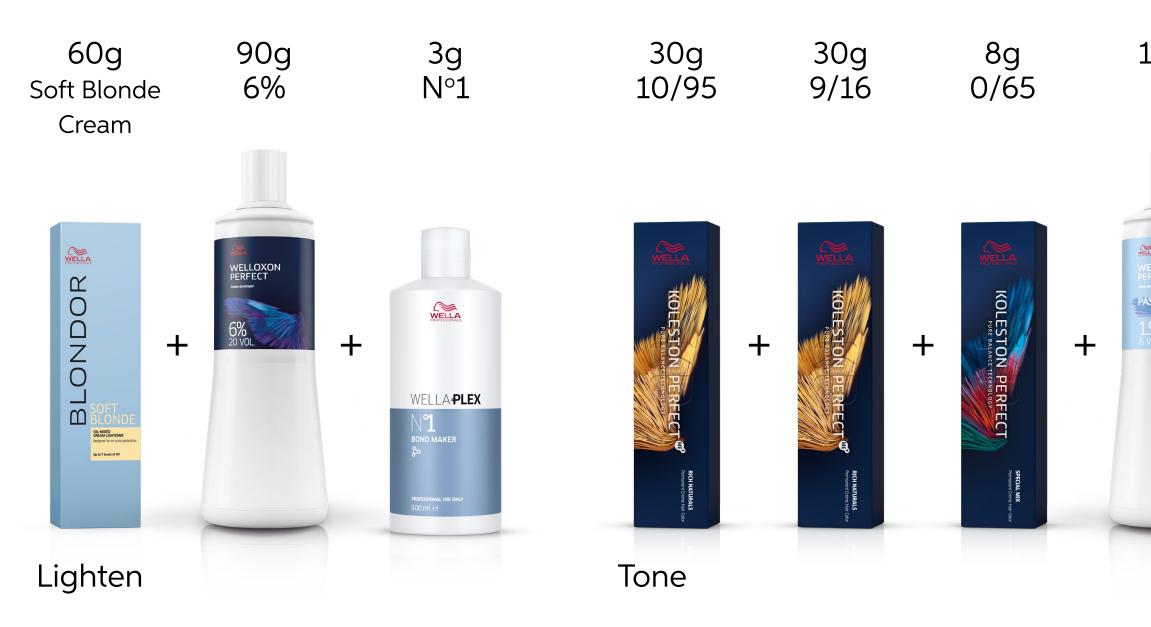

## Wella Trend Hub

# Cotton Candy Hair

June 2021



## Cotton Candy Hair on social media...





By Laila Pettersen @laila.wella

## Formula

### **Color Formula**













#### **ELEMENTS CALMING SERUM**

This moisturizing serum with Vegetable Glycerin, hydrates and soothes a dry or delicate scalp. It helps restore scalp comfort, without impacting hair volume.

- 96% of German consumers reported that their scalp felt comforted\*
- 98% natural origin ingredients

- Formulated without silicones
- Free of animal-derived ingredients
- Dermatologically tested
- 100% recycled plastic 100ml bottle
- FSC certified & 100% recycled carton box

\*Combined with Calming Shampoo, in a survey conducted among 27 German panelists.





By Hair by Demi @hairbydemim

## Formula

### **Color Formula**









#### TIP

#### EIMI SHAPE CONTROL HOLD LEVEL 4

Create any style with your blow dryer with EIMI Shape Control, an extra firm styling mousse. Formulated to hel