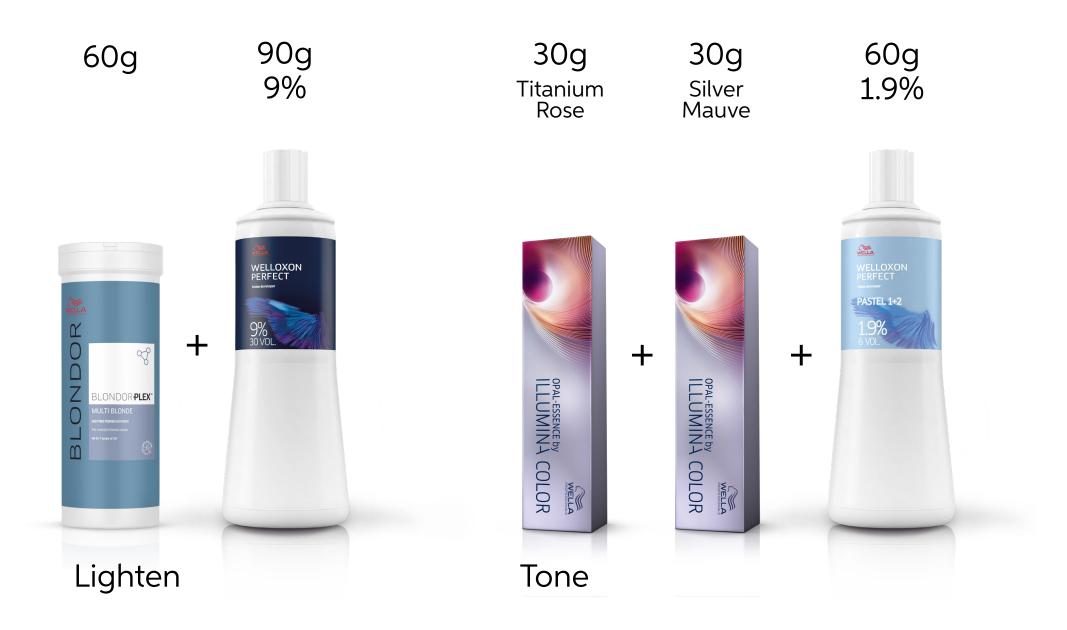

r delicate scalp. It helps restore scalp comfort, without impacting hair volume.

- 96% of German consumers reported that their scalp felt comforted\*
- 98% natural origin ingredients

- Formulated without silicones
- Free of animal-derived ingredients
- Dermatologically tested
- 100% recycled plastic 100ml bottle
- FSC certified & 100% recycled carton box

\*Combined with Calming Shampoo, in a survey conducted among 27 German panelists.





By Hair by Demi @hairbydemim

## Formula

### **Color Formula**









#### TIP

#### EIMI SHAPE CONTROL HOLD LEVEL 4

Create any style with your blow dryer with EIMI Shape Control, an extra firm styling mousse. Formulated to help protect your hair against dehydration whilst blow drying.



By Kley Kafe @kleykafe

## Formula

### **Color Formula**







#### TIP

#### **FUSION INTENSE REPAIR MASK**

If your hair is in need of nurture, this luxurious creamy mask for damaged hair helps repair and protect against breakage. Apply this mask for 5 minutes. The mask contains intensely conditioning ingredients and amino acids.





By FrRart Hair Craft @frrart.hair.craft



### **Color Formula**







#### 88g 1.9%





#### TIP

#### **EIMI BODY CRAFTER**

Build volume with a workable texture with EIMI Body Crafter. Craft your style with smooth, flexible control and natural movement.





By Elina Nikitin **@elina\_nikitin** 

### Formula

### **Color Formula**





80g 1.9%





#### TIP

#### **ELEMENTS RENEWING MASK**

This moisturizing mask with intense conditioning renews hair smoothness and shine. It also protects hair from frizz an