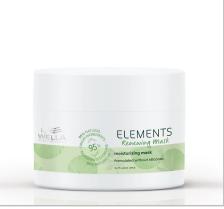

#### **ELEMENTS RENEWING MASK**

This moisturizing mask with intense conditioning renews hair smoothness and shine. It also protects hair from frizz and breakage.

- 95% natural origin ingredients
- Formulated without silicones
- Free of animal-derived ingredients
- Dermatologically tested