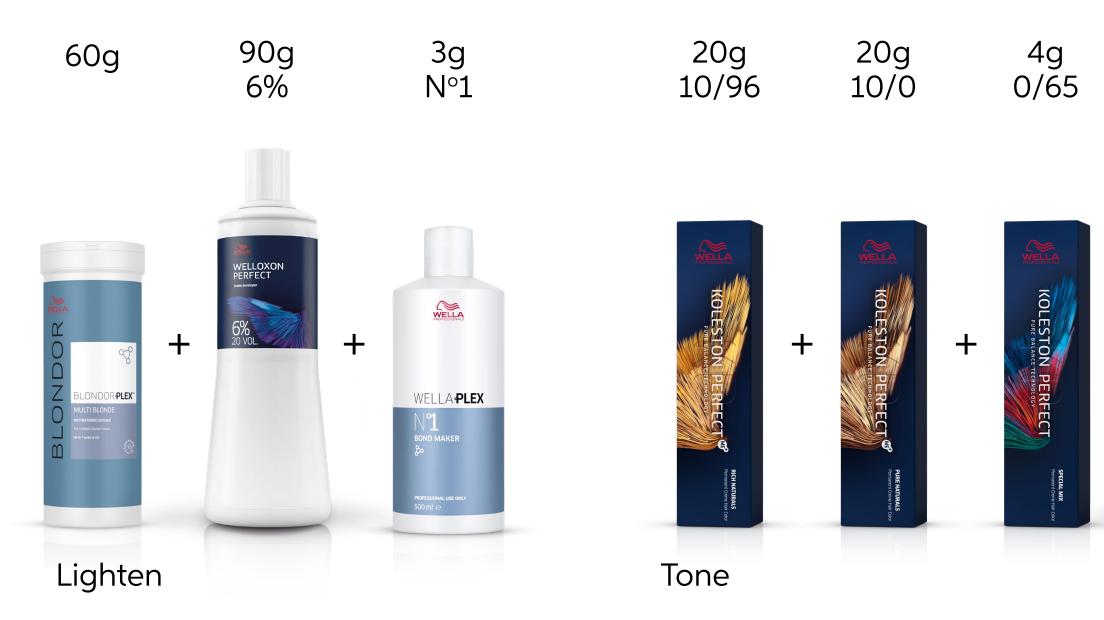

carton box

\*Combined with Calming Shampoo, in a survey conducted among 27 German panelists.





By Hair by Demi @hairbydemim

## Formula

### **Color Formula**









#### TIP

#### EIMI SHAPE CONTROL HOLD LEVEL 4

Create any style with your blow dryer with EIMI Shape Control, an extra firm styling mousse. Formulated to help protect your hair against dehydration whilst blow drying.



By Kley Kafe @kleykafe

## Formula

### **Color Formula**







#### TIP

#### **FUSION INTENSE REPAIR MASK**

If your hair is in need of nurture, this luxurious creamy mask for damaged hair helps repair and protect against breakage. Apply this mask for 5 minutes. The mask contains intensely conditioning ingredients and amino acids.





By FrRart Hair Craft @frrart.hair.craft



### **Color Formula**







#### 88g 1.9%





#### TIP

#### **EIMI BODY CRAFTER**

Build volume with a workable texture with EIMI Body Crafter. Craft your style with smooth, flexible control and natural movement.





By Elina Nikitin **@elina\_nikitin** 

### Formula

### **Color Formula**





80g 1.9%





#### TIP

#### **ELEMENTS RENEWING MASK**

This moisturizing mask with intense conditioning renews hair smoothness and shine. It also protects hair from frizz and breakage.

- 95% natural origin ingredients
- Formulated without silicones
- Free of animal-derived ingredients
- Dermatologically tested





For more inspiration, follow us on Instagram at **@wellahair** 



For more inspiration on the techniques and step by steps, visit wella.com/education



To buy the products mentioned in the above formul