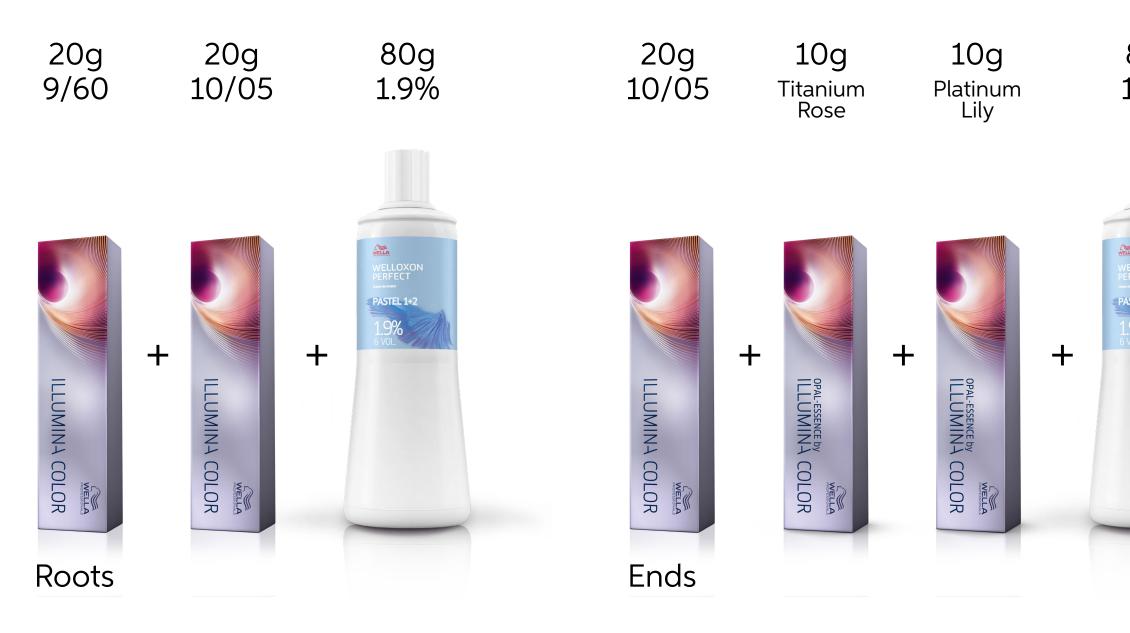

Control, an extra firm styling mousse. Formulated to help protect your hair against dehydration whilst blow drying.



By Kley Kafe @kleykafe

## Formula

### **Color Formula**







#### TIP

#### **FUSION INTENSE REPAIR MASK**

If your hair is in need of nurture, this luxurious creamy mask for damaged hair helps repair and protect against breakage. Apply this mask for 5 minutes. The mask contains intensely conditioning ingredients and amino acids.





By FrRart Hair Craft @frrart.hair.craft



### **Color Formula**







#### 88g 1.9%





#### TIP

#### **EIMI BODY CRAFTER**

Build volume with a workable texture with EIMI Body Crafter. Craft your style with smooth, flexible control and natural movement.





By Elina Nikitin **@elina\_nikitin** 

### Formula

### **Color Formula**





80g 1.9%





#### TIP

#### **ELEMENTS RENEWING MASK**

This moisturizing mask with intense conditioning renews hair smoothness and shine. It also protects hair from frizz and breakage.

- 95% natural origin ingredients
- Formulated without silicones
- Free of animal-derived ingredients
- Dermatologically tested





For more inspiration, follow us on Instagram at **@wellahair** 



For more inspiration on the techniques and step by steps, visit wella.com/education



To buy the products mentioned in the above formulas, go to wellastore.com