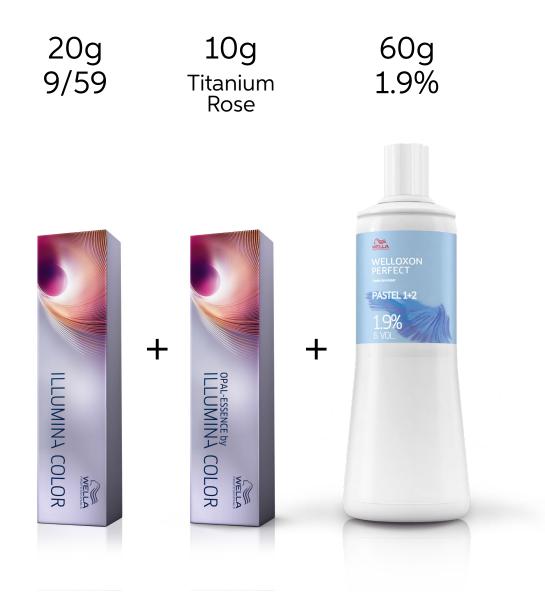

# Wella Trend Hub

# Cotton Candy Hair

June 2021



## Cotton Candy Hair on social media...





By Laila Pettersen @laila.wella

## Formula

### **Color Formula**













#### **ELEMENTS CALMING SERUM**

This moisturizing serum with Vegetable Glycerin, hydrates and soothes a dry or delicate scalp. It helps restore scalp comfort, without impacting hair volume.

- 96% of German consumers reported that their scalp felt comforted\*
- 98% natural origin ingredients

- Formulated without silicones
- Free of animal-derived ingredients
- Dermatologically tested
- 100% recycled plastic 100ml bottle
- FSC certified & 100% recycled carton box

\*Combined with Calming Shampoo, in a survey conducted among 27 German panelists.





By Hair by Demi @hairbydemim

## Formula

### **Color Formula**









#### TIP

#### EIMI SHAPE CONTROL HOLD LEVEL 4

Create any style with your blow dryer with EIMI Shape Control, an extra firm styling mousse. Formulated to help protect your hair against dehydration whilst blow drying.



By Kley Kafe @kleykafe

## Formula

### **Color Formula**







#### TIP

#### **FUSION INTENSE REPAIR MASK**

If your hair is in need of nurture, this luxurious creamy mask for damaged hair helps repair and protect against breakage. Apply this mask for 5 minutes. The mask contains intensely conditioning ingredients and amino acids.





By FrRart Hair Craft @frrart.hair.craft



### **Color Formula**







#### 88g 1.9%





#### TIP

#### **EIMI BODY CRAFTER**

Build volume with a workable texture with EIMI Body Crafter. Craft your style with smooth, flexible c