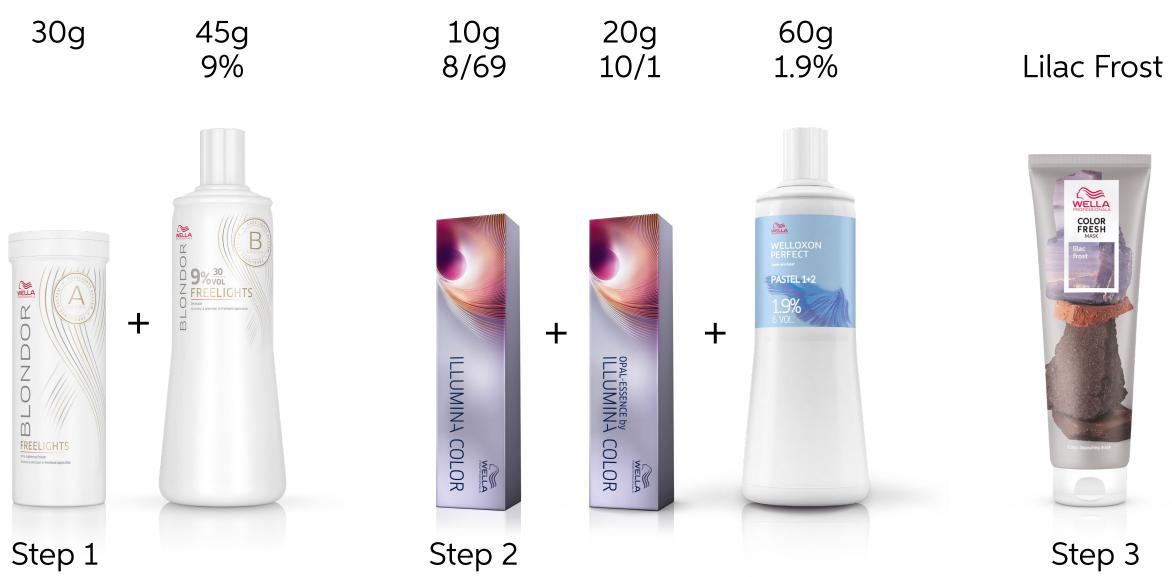

# Wella Trend Hub

# Color Fresh Mask Temporary Colors

August 2022





# Color Fresh Mask Temporary Colors on social media...



By Danijela Ilić @danijelailic.wella

# Formula

## **Color Formula**











### TIP

#### **COLOR PROTECTION SHAMPOO**

Before applying Color Fresh Mask, be sure to use a conditioning shampoo. ColorMotion+ Shampoo helps to lock in color while preserving hair's smoothness and shine. With Free Radicals Protection and additional anti-oxidant.



By James Earnshaw @jhair\_stylist

# Formula

## Color Formula





Golden Gloss











### TIP

#### NUTRICURLS CURLIXER BALM

For that final hit of moisture and definitition for your curls try NUTRICURLS CURLIXER BALM. A nourishing leave-in curl balm for soft hold, definition and bounce. Perfect primer to reveal stunning curls. Apply uniformly to damp hair. Can be also used on dry hair for extra definition.



By James Earnshaw @jhair\_stylist



# Formula

## **Color Formula**





By Fergal Doyle @fergaldoyl