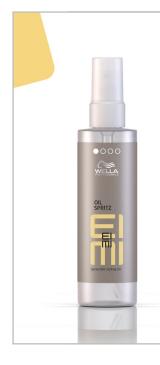

### EIMI OIL SPRITZ

Polish those waves with EIMI OIL SPRITZ. Play and create with this lightweight styling oil. Our EIMI Oil Spritz gives your hair insta-ready shine.

#### HOW TO USE:

Spray evenly through mid-lengths and ends on damp hair and let dry naturally or blow dry. Top up on dry hair for insta-ready shine.

By By By Oh

By Loren Waugh @hairbylorenwaugh