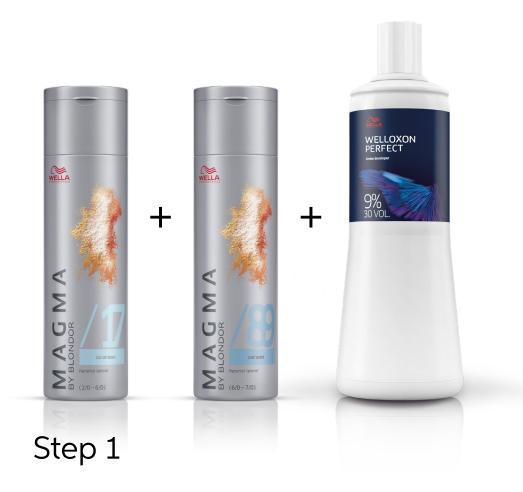

# Wella Trend Hub

# Color Fresh Mask Temporary Colors

August 2022





# Color Fresh Mask Temporary Colors on social media...



By Danijela Ilić @danijelailic.wella

# Formula

## **Color Formula**











### TIP

#### **COLOR PROTECTION SHAMPOO**

Before applying Color Fresh Mask, be sure to use a conditioning shampoo. ColorMotion+ Shampoo helps to lock in color while preserving hair's smoothness and shine. With Free Radicals Protection and additional anti-oxidant.



By James Earnshaw @jhair\_stylist

# Formula

## Color Formula





Golden Gloss











### TIP

#### NUTRICURLS CURLIXER BALM

For that final hit of moisture and definitition for your curls try NUTRICURLS CURLIXER BALM. A nourishing leave-in curl balm for soft hold, definition and bounce. Perfect primer to reveal stunning curls. Apply uniformly to damp hair. Can be also used on dry hair for extra definition.



By James Earnshaw @jhair\_stylist



# Formula

## **Color Formula**





By Fergal Doyle @fergaldoylehair



# Formula

# **Color Formula**



Mint



Step 2



#### TIP

SHINE

SPRAYABLE STYLING OIL HOLD ① O O O

### EIMI OIL SPRITZ

Polish those waves with EIMI OIL SPRITZ. Play and create with this lightweight styling oil. Our EIMI Oil Spritz gives your hair insta-ready shine.

#### HOW TO USE:

Spray evenly through mid-lengths and ends on