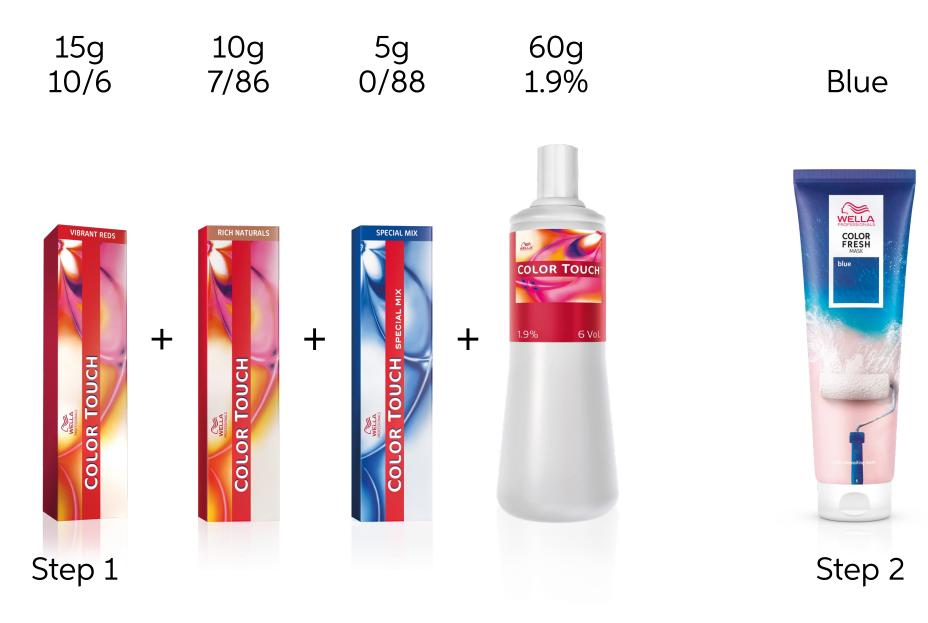

Formula

## **Color Formula**











### TIP

#### **COLOR PROTECTION SHAMPOO**

Before applying Color Fresh Mask, be sure to use a conditioning shampoo. ColorMotion+ Shampoo helps to lock in color while preserving hair's smoothness and shine. With Free Radicals Protection and additional anti-oxidant.



By James Earnshaw @jhair\_stylist

# Formula

## Color Formula





Golden Gloss











### TIP

#### NUTRICURLS CURLIXER BALM

For that final hit of moisture and definitition for your curls try NUTRICURLS CURLIXER BALM. A nourishing leave-in curl balm for soft hold, definition and bounce. Perfect primer to reveal stunning curls. Apply uniformly to damp hair. Can be also used on dry hair for extra definition.



By James Earnshaw @jhair\_stylist



# Formula

## **Color Formula**





By Fergal Doyle @fergaldoylehair



# Formula

# **Color Formula**



Mint



Step 2



#### TIP

SHINE

SPRAYABLE STYLING OIL HOLD ① O O O

### EIMI OIL SPRITZ

Polish those waves with EIMI OIL SPRITZ. Play and create with this lightweight styling oil. Our EIMI Oil Spritz gives your hair insta-ready shine.

#### HOW TO USE:

Spray evenly through mid-lengths and ends on damp hair and let dry naturally or blow dry. Top up on dry hair for insta-ready shine.



By By By Oh

By Loren Waugh @hairbylorenwaugh

# Formula

### **Color Formula**

Rose Blaze









### TIP

#### **FUSION INTENSE REPAIR MASK**

For best results from Rose Blaze be sure to prelighten the hair first. And prelightened hair needs repair. Take home FUSION INTENSE REPAIR MASK. This luxurious creamy mask helps to repai