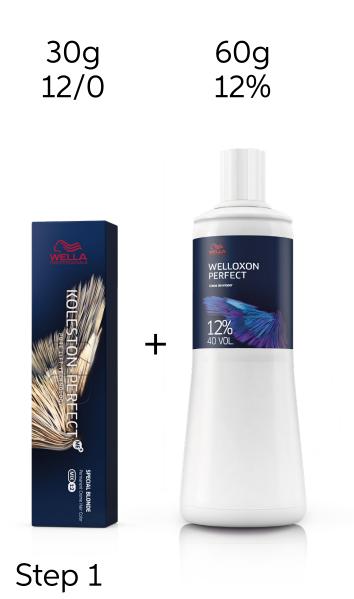

N SHAMPOO**

Before applying Color Fresh Mask, be sure to use a conditioning shampoo. ColorMotion+ Shampoo helps to lock in color while preserving hair's smoothness and shine. With Free Radicals Protection and additional anti-oxidant.



By James Earnshaw @jhair\_stylist

# Formula

## Color Formula





Golden Gloss











### TIP

#### NUTRICURLS CURLIXER BALM

For that final hit of moisture and definitition for your curls try NUTRICURLS CURLIXER BALM. A nourishing leave-in curl balm for soft hold, definition and bounce. Perfect primer to reveal stunning curls. Apply uniformly to damp hair. Can be also used on dry hair for extra definition.



By James Earnshaw @jhair\_stylist



# Formula

## **Color Formula**





By Fergal Doyle @fergaldoylehair



# Formula

# **Color Formula**



Mint



Step 2



#### TIP

SHINE

SPRAYABLE STYLING OIL HOLD ① O O O

### EIMI OIL SPRITZ

Polish those waves with EIMI OIL SPRITZ. Play and create with this lightweight styling oil. Our EIMI Oil Spritz gives your hair insta-ready shine.

#### HOW TO USE:

Spray evenly through mid-lengths and ends on damp hair and let dry naturally or blow dry. Top up on dry hair for insta-ready shine.



By By By Oh

By Loren Waugh @hairbylorenwaugh

# Formula

### **Color Formula**

Rose Blaze









### TIP

#### **FUSION INTENSE REPAIR MASK**

For best results from Rose Blaze be sure to prelighten the hair first. And prelightened hair needs repair. Take home FUSION INTENSE REPAIR MASK. This luxurious creamy mask helps to repair and protect against breakage. With intense conditioning ingredients an