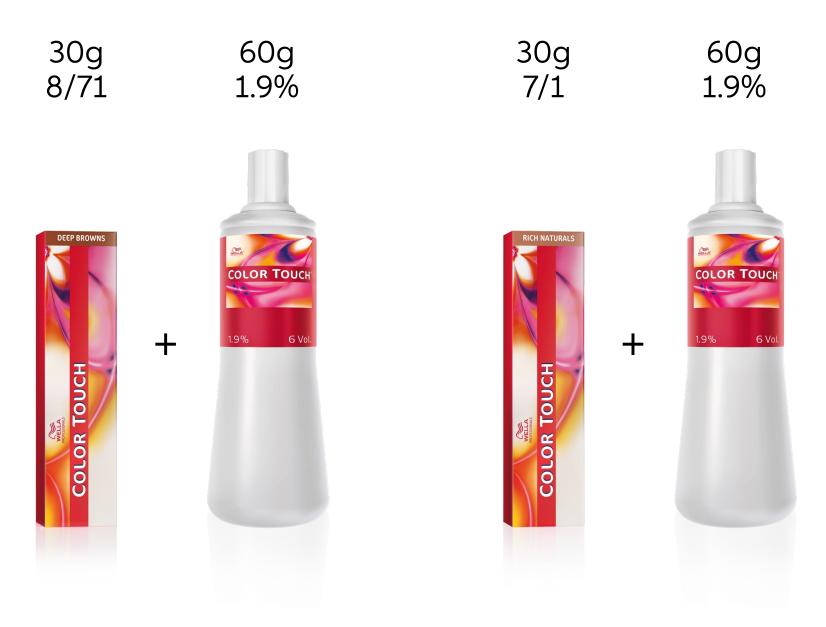

# Formula

### **Color Formula**

| 60g | 60g | 240g |
|-----|-----|------|
| 5/0 | 6/7 | 1.9% |