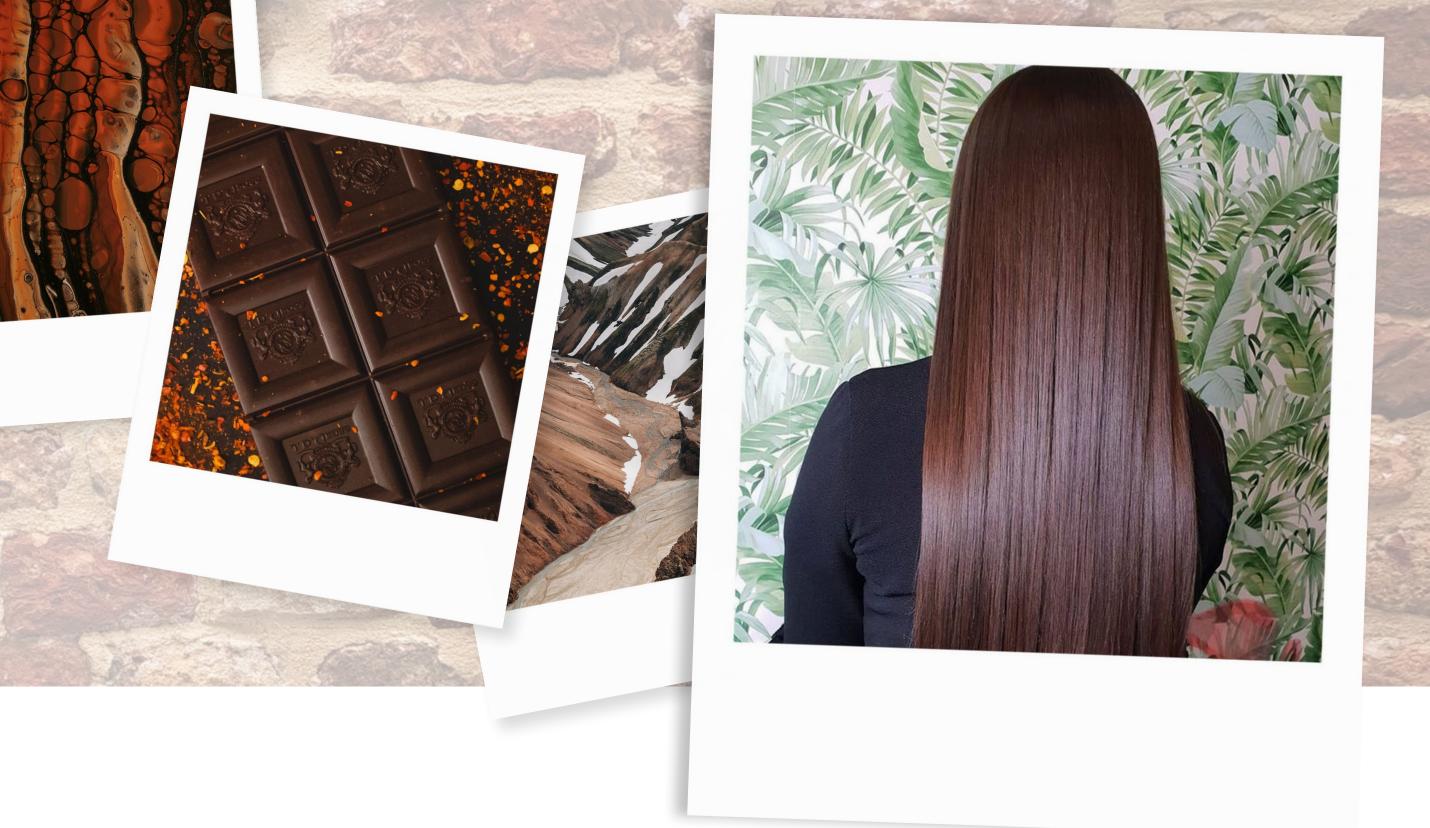

# Chili Chocolate Hair on social media...

By Cassandra Foehr @cassandra\_foehr

Formula