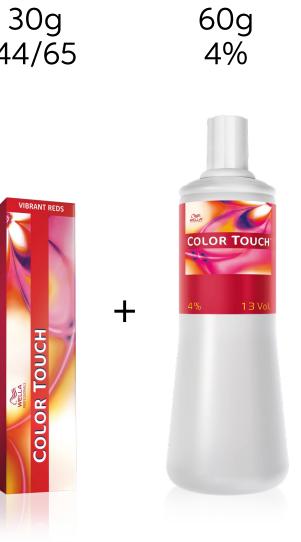

# Wella Trend Hub

# Chili Chocolate Hair

January 2021



# Chili Chocolate Hair on social media...



By Cassandra Foehr @cassandra\_foehr



Formula

### **Color Formula**

30g 44/65









### TIP

#### Fusion Intense Repair Mask

The luxurious creamy mask for damaged hair helps repair and protect against breakage. Apply this mask for 5 minutes. The mask contains intensely conditioning ingredients and amino acids.





By Hayley Hands @hayleyhandshair

# Formula

### **Color Formula**

| 60g | 60g | 240g |
|-----|-----|------|
| 5/0 | 6/7 | 1.9% |







#### TIP

#### Invigo UV Hair Color Protection Spray

UV Hair Color Protection Spray made with pro-vitamin B5 is a high performance UV hair color protection leave-in spray.



By Shannen D //Hair Professional @shand\_hair





## Formula

### **Color Formula**





### TIP

Invigo Uplifting Care Spray

The Invigo Uplifting Care Spray with cotton extract and Spring Force Blend, is a volumizing spray that gives lightwe