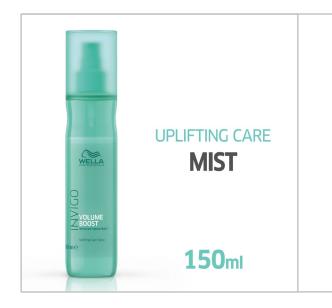

### TIP

Invigo Uplifting Care Spray

The Invigo Uplifting Care Spray with cotton extract and Spring Force Blend, is a volumizing spray that gives lightweight care, shine, fullness and light control.

By Malin Isaksson @av.malin