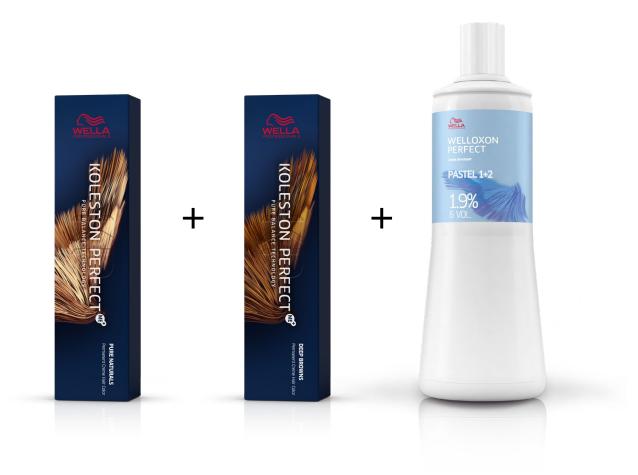

### **Color Formula**

| 60g | 60g | 240g |
|-----|-----|------|
| 5/0 | 6/7 | 1.9% |