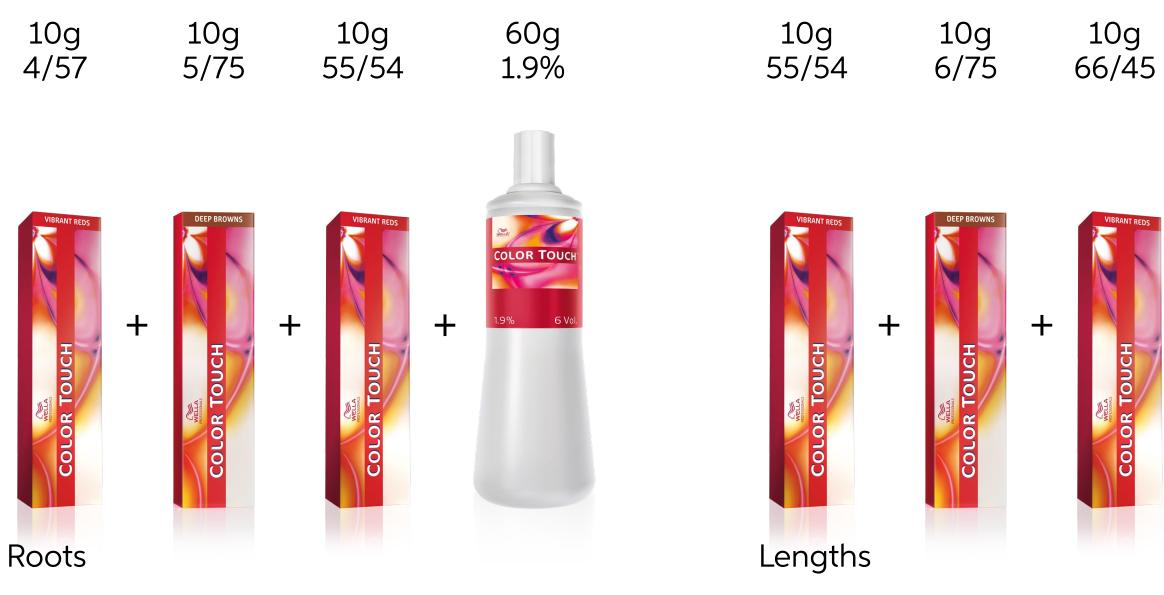

ect against breakage. Apply this mask for 5 minutes. The mask contains intensely conditioning ingredients and amino acids.





By Hayley Hands @hayleyhandshair

# Formula

### **Color Formula**

| 60g | 60g | 240g |
|-----|-----|------|
| 5/0 | 6/7 | 1.9% |







#### TIP

#### Invigo UV Hair Color Protection Spray

UV Hair Color Protection Spray made with pro-vitamin B5 is a high performance UV hair color protection leave-in spray.



By Shannen D //Hair Professional @shand\_hair





## Formula

### **Color Formula**





### TIP

Invigo Uplifting Care Spray

The Invigo Uplifting Care Spray with cotton extract and Spring Force Blend, is a volumizing spray that gives lightweight care, shine, fullness and light control.





By Malin Isaksson @av.malin

# Formula

### **Color Formula**







g 15



60g

4%





By Makayla Miller @red.rootz

## Formula

### **Color Formula**







#### TIP

Invigo Color Protection Shampoo A color protection shampoo with lime caviar, is a pH-optimized shampoo created specifically for colored hair. It's optimized low pH formula helps to close the cuticle after coloration in order to enable a better color retention, giving the hair an excellent feel. The shampoo provides long lasting color protection for up to seven weeks with a brilliant look and vibrant hair shine. Available in two versions: for coarse hair & for fine/normal hair.



For more inspiration, follow us on Instagram at **@wellahair** 



For more inspiration on the techniques and step by steps, visit **wella.com/education** 



To buy the products mentioned in the above formu