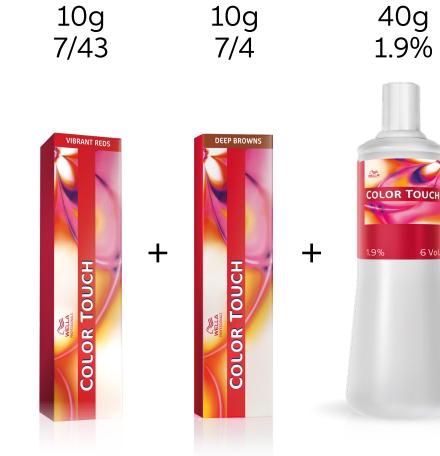

## Formula

### **Color Formula**

TIP **FUSION INTENSE REPAIR MASK** After any lightening service remember to focus on repair. FUSION INTENSE REPAIR MASK is a luxurious creamy mask that helps to repair and protect against breakage. With intense conditioning ingredients and silk amino acids.