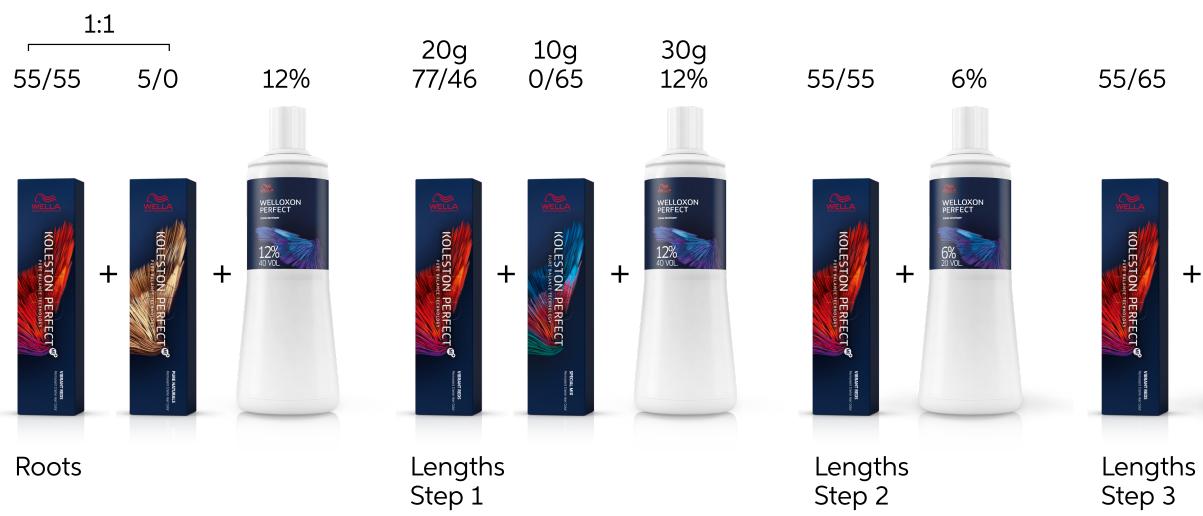

# Wella Trend Hub

# **Cherry Cola Hair** February 2023



# Cherry Cola Hair on social media...





By Maria McCabe @mariamccabehair

# Formula

### **Color Formula**













By Laila Petterson @laila.wella



## Formula

### **Color Formula**



9%



### TIP

#### **COLORMOTION+ COLOR PROTECTION SHAMPOO**

Be sure to pop ColorMotion+ COLOR PROTECTION SHAMPOO in your pasket. This shampoo helps to lock in color while preserving hair's smoothness and shine. With Free Radicals Protection and additional anti-oxidant.





By Malin Bågenfelt @ av.malin



### Formula

### **Color Formula**









### TIP

#### **FUSION INTENSE REPAIR MASK**

Protect those rich tones and healthy look for longer with INVIGO COLOR BRILIANCE COLOR PROTECTION SHAMPOO. A PH optimized shampoo for color protection and vibrancy. With Anti-Oxidant Shield Technology.



By Lauren Preedy @laurenpreedyhair



## Formula

### **Color Formula**















TIP **FUSION INTENSE REPAIR MASK** After any lightening service remember to focus on repair. FUSION INTEN