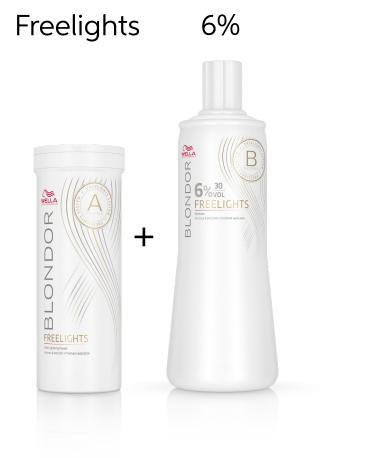

# Formula

### **Color Formula**













By Laila Petterson @laila.wella



## Formula

### **Color Formula**



9%



### TIP

#### **COLORMOTION+ COLOR PROTECTION SHAMPOO**

Be sure to pop ColorMotion+ COLOR PROTECTION SHAMPOO in your pasket. This shampoo helps to lock in color while preserving hair's smoothness and shine. With Free Radicals Protection and additional anti-oxidant.





By Malin Bågenfelt @ av.malin



### Formula

### **Color Formula**









### TIP

#### **FUSION INTENSE REPAIR MASK**

Protect those rich tones and healthy look for longer with INVIGO COLOR BRILIANCE COLOR PROTECTION SHAMPOO. A PH optimized shampoo for color protection and vibrancy. With Anti-Oxidant Shield Technology.



By Lauren Preedy @laurenpreedyhair



## Formula

### **Color Formula**















TIP **FUSION INTENSE REPAIR MASK** After any lightening service remember to focus on repair. FUSION INTENSE REPAIR MASK is a luxurious creamy mask that helps to repair and protect against breakage. With intense conditioning ingredients and silk amino acids.



By Julien R @black\_diamond\_by\_jr

# Formula

### **Color Formula**





| ST