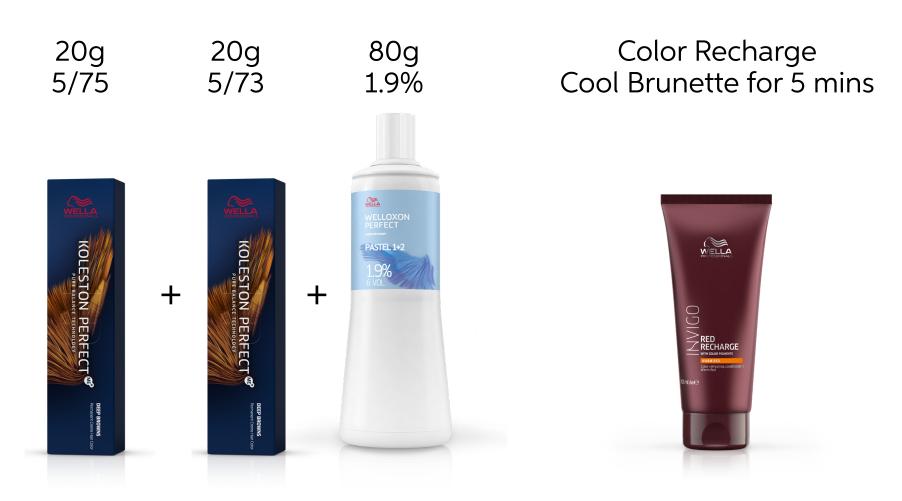

# Wella Trend Hub

# **Cherry Cola Hair** February 2023



# Cherry Cola Hair on social media...





By Maria McCabe @mariamccabehair

# Formula

### **Color Formula**













By Laila Petterson @laila.wella



## Formula

### **Color Formula**



9%



### TIP

#### **COLORMOTION+ COLOR PROTECTION SHAMPOO**

Be sure to pop ColorMotion+ COLOR PROTECTION SHAMPOO in your pasket. This shampoo helps to lock in color while preserving hair's smoothness and shine. With Free Radicals Protection and additional anti-oxidant.





By Malin Bågenfelt @ av.malin



### Formula

### **Color Formula**









### TIP

#### **FUSION INTENSE REPAIR MASK**

Protect those rich tones and healthy look for longer with INVIGO COLOR BRILIANCE COLOR PROTECTION SHAMPOO. A PH optimized shampoo for color protection and vibrancy. With Anti-Oxidant Shield Technology.



By Lauren Preedy @laurenpreedyhair



## Formula

### **Color Formula**















TIP **FUSION INTENSE RE