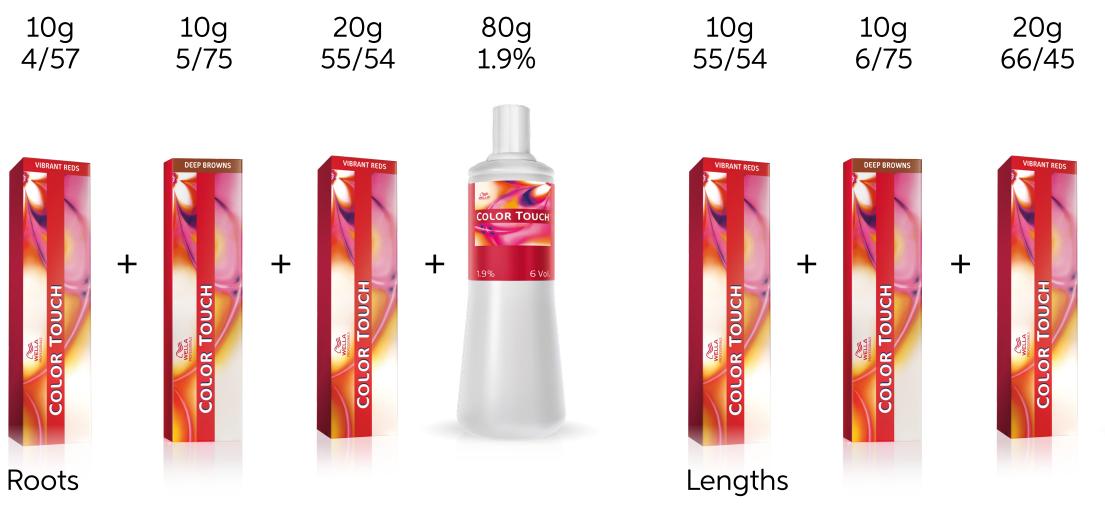

# Wella Trend Hub

# **Cherry Cola Hair** February 2023



# Cherry Cola Hair on social media...





By Maria McCabe @mariamccabehair

# Formula

### **Color Formula**













By Laila Petterson @laila.wella



## Formula

### **Color Formula**



9%



### TIP

#### **COLORMOTION+ COLOR PROTECTION SHAMPOO**

Be sure to pop ColorMotion+ COLOR PROTECTION SHAMPOO in your pasket. This shampoo helps to lock in color while preserving hair's smoothness and shine. With Free Radicals Protection and additional anti-oxidant.





By Malin Bågenfelt @ av.malin



### Formula

### **Color Formula**









### TIP

#### **FUSION INTENSE REPAIR MASK**

Protect those rich tones and healthy look for longer with INVIGO COLOR BRILIANCE COLOR PROTECTION SHAMPOO. A PH optimized shampoo for color protection and vibrancy. With Anti-Oxidant Shield Technology.



By Lauren Preedy @laurenpreedyhair



## Formula

### **Color Formula**















TIP **FUSION INTENSE REPAIR MASK** After any lightening service remember to focus on repair. FUSION INTENSE REPAIR MASK is a luxurious creamy mask that helps to repair and protect against breakage. With intense conditioning ingredients and silk amino acids.



By Julien R @black\_diamond\_by\_jr

# Formula

### **Color Formula**





| ST