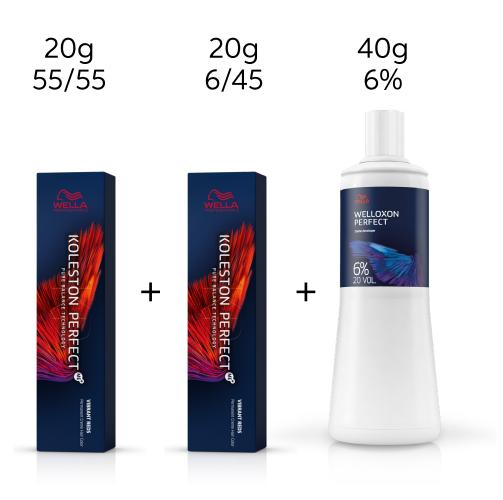

adicals Protection and additional anti-oxidant.





By Malin Bågenfelt @ av.malin



### Formula

### **Color Formula**









### TIP

#### **FUSION INTENSE REPAIR MASK**

Protect those rich tones and healthy look for longer with INVIGO COLOR BRILIANCE COLOR PROTECTION SHAMPOO. A PH optimized shampoo for color protection and vibrancy. With Anti-Oxidant Shield Technology.



By Lauren Preedy @laurenpreedyhair



## Formula

### **Color Formula**















TIP **FUSION INTENSE REPAIR MASK** After any lightening service remember to focus on repair. FUSION INTENSE REPAIR MASK is a luxurious creamy mask that helps to repair and protect against breakage. With intense conditioning ingredients and silk amino acids.



By Julien R @black\_diamond\_by\_jr

# Formula

### **Color Formula**





| ST