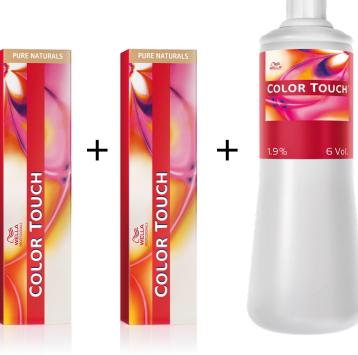

# Formula

# **Color Formula**

 20g
 20g
 1g
 1g
 84g

 9/03
 8/38
 0/34
 0/56
 1.9%

Toner