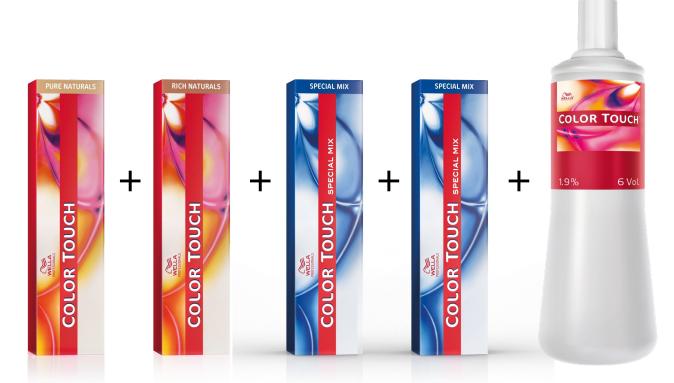

# **Color Formula**

 20g
 20g
 1g
 1g
 84g

 9/03
 8/38
 0/34
 0/56
 1.9%

Toner