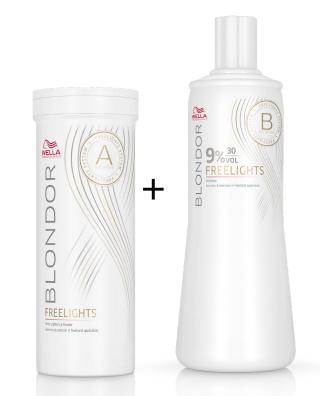

# Formula

# **Color Formula**

30g 90g Freelights Freelights

12%

20g 9/03

20g 10/69

40g Post Color Treatment

40g 1.9%

PREELIGHTS
The defined Speaker
April Speaker