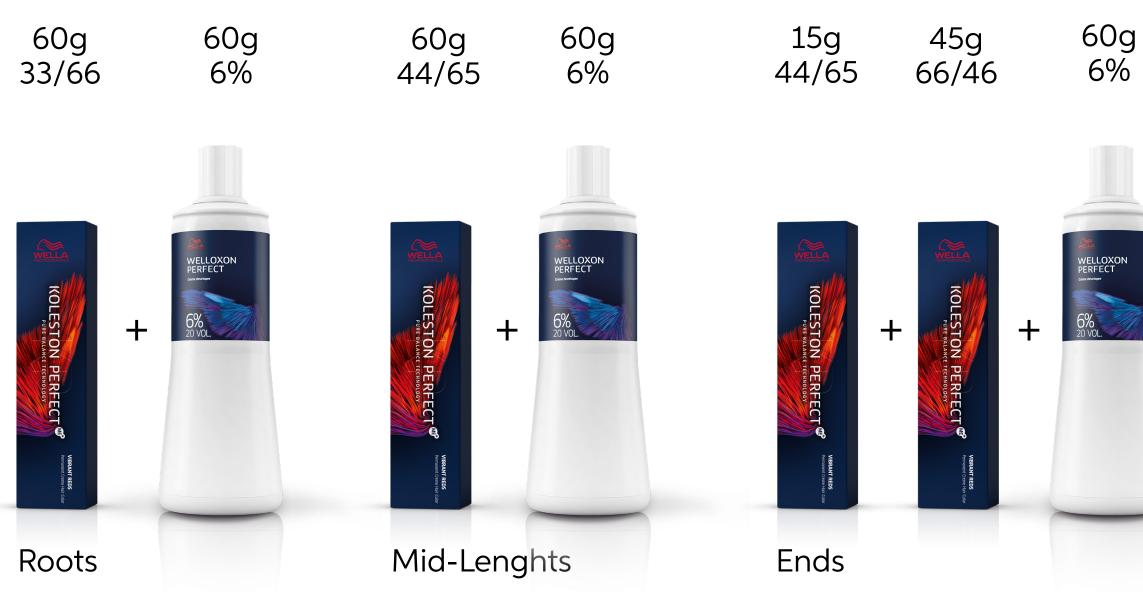

# Formula

### **Color Formula**

| 20g  | 20g  | 10g <sub>+</sub> 10g | 120g                   | 10g <sub>+</sub> 10g    | 10g  | 20g   |
|------|------|----------------------|------------------------|-------------------------|------|-------|
| 4/57 | 5/75 | 55/54 5/66           | 1.9%                   | 55/54 <sup>+</sup> 5/66 | 6/75 | 66/45 |
| 4/3/ | 5/15 | 55/54 5/66           | <b>T</b> . <b>7</b> /0 | 55/54 5/66              | 0/15 | 00/43 |