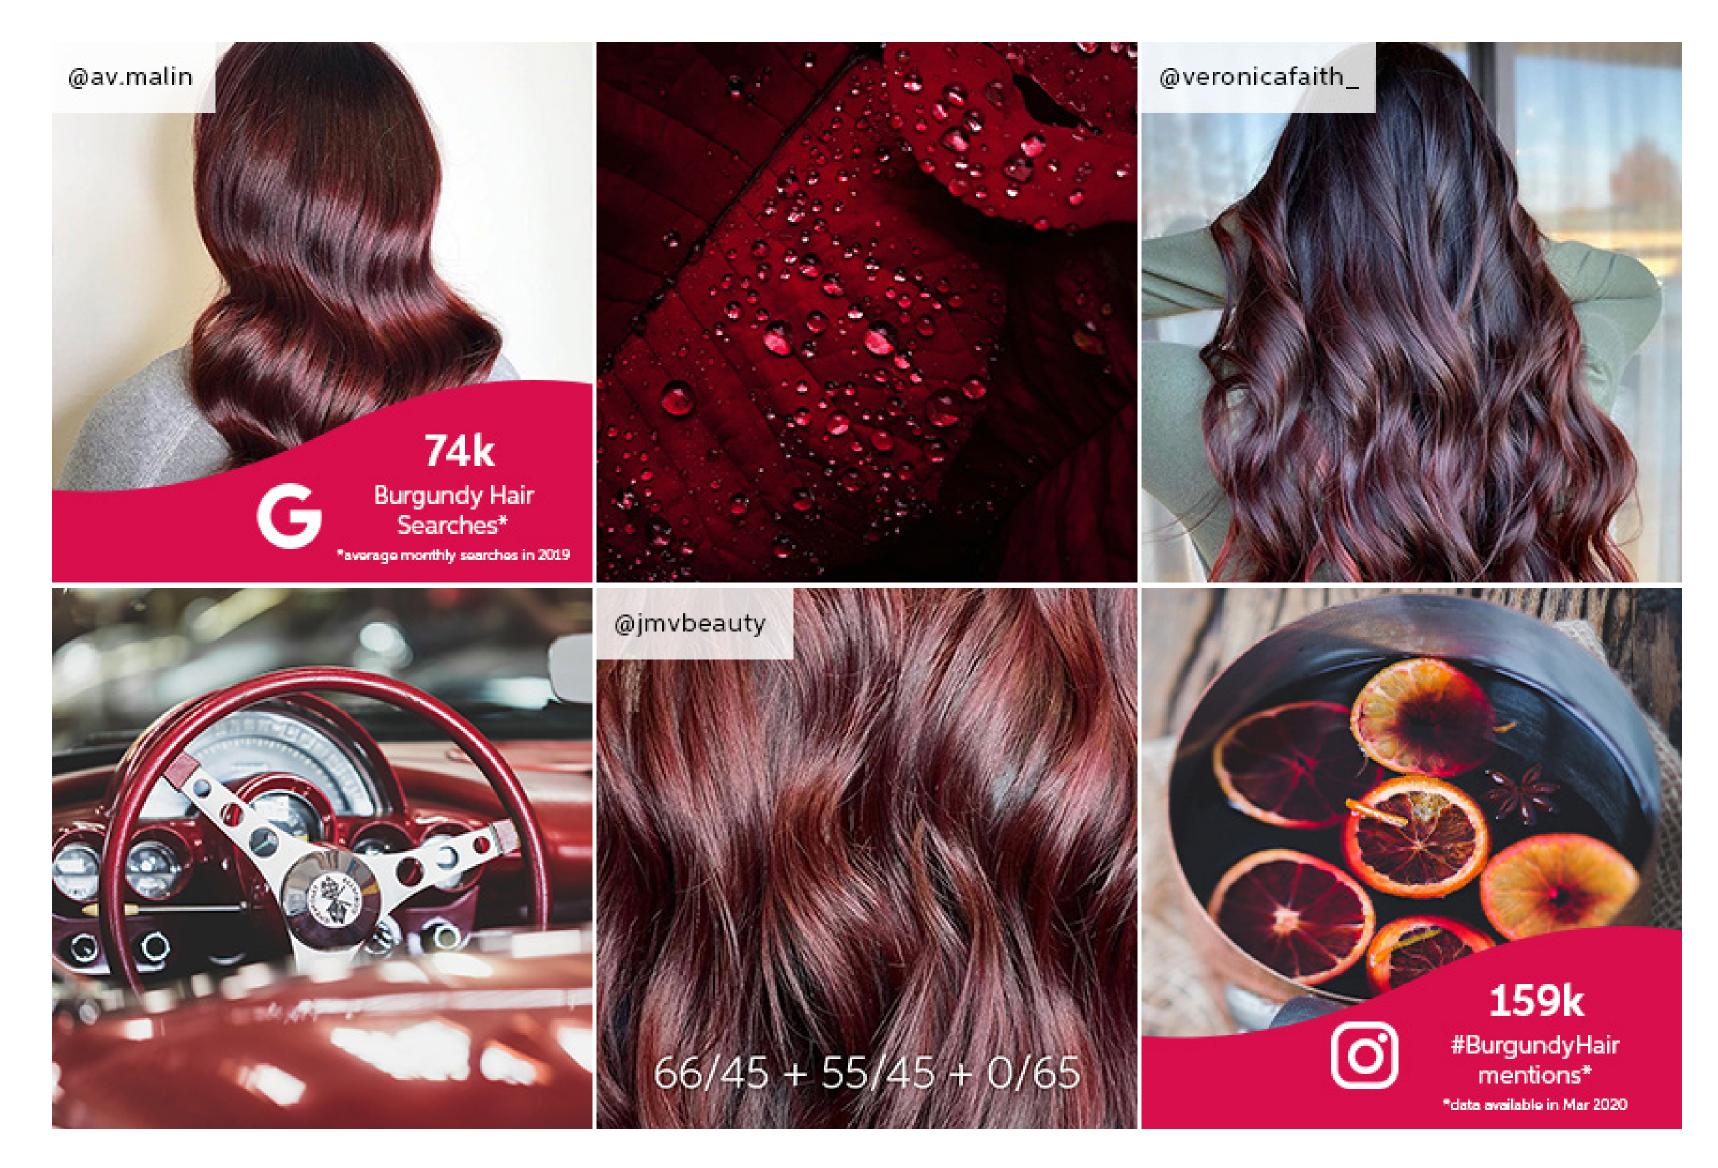

# Wella Trend Hub

# Burgundy Hair April 2020



# Burgundy Hair on social media...





By Malin Isaksson @av.malin

# Formula

### **Color Formula**

| 20g  | 20g  | 10g <sub>+</sub> 10g | 120g                   | 10g <sub>+</sub> 10g    | 10g  | 20g   |
|------|------|----------------------|------------------------|-------------------------|------|-------|
| 4/57 | 5/75 | 55/54 5/66           | 1.9%                   | 55/54 <sup>+</sup> 5/66 | 6/75 | 66/45 |
| 4/3/ | 5/15 | 55/54 5/66           | <b>T</b> . <b>7</b> /0 | 55/54 5/66              | 0/15 | 00/43 |









#### TIP

**Oil Reflections Light Luminous Reflective Hair Oil.** Add instant luminosity and subtle light reflections with this light, finishing oil. Enriched with **CAMELLIA SEED OIL** to deeply nourish fine to normal hair without weighing it down.



٦.

By Jazmine Marie @jmvbeauty



## Color Formula