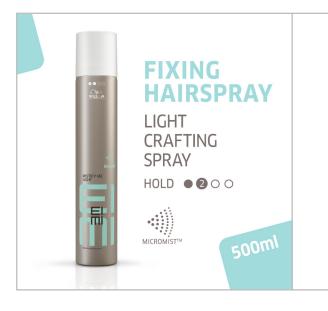

#### EIMI Mistify Me Light Hairspray.

**EIMI Mistify Me** is a fast drying hairspray brings instant hold to any style thanks to the micro-mist technology. It has a lightweight formula with extra-fine diffusion, for light hold and natural looking movement for up to 24h.