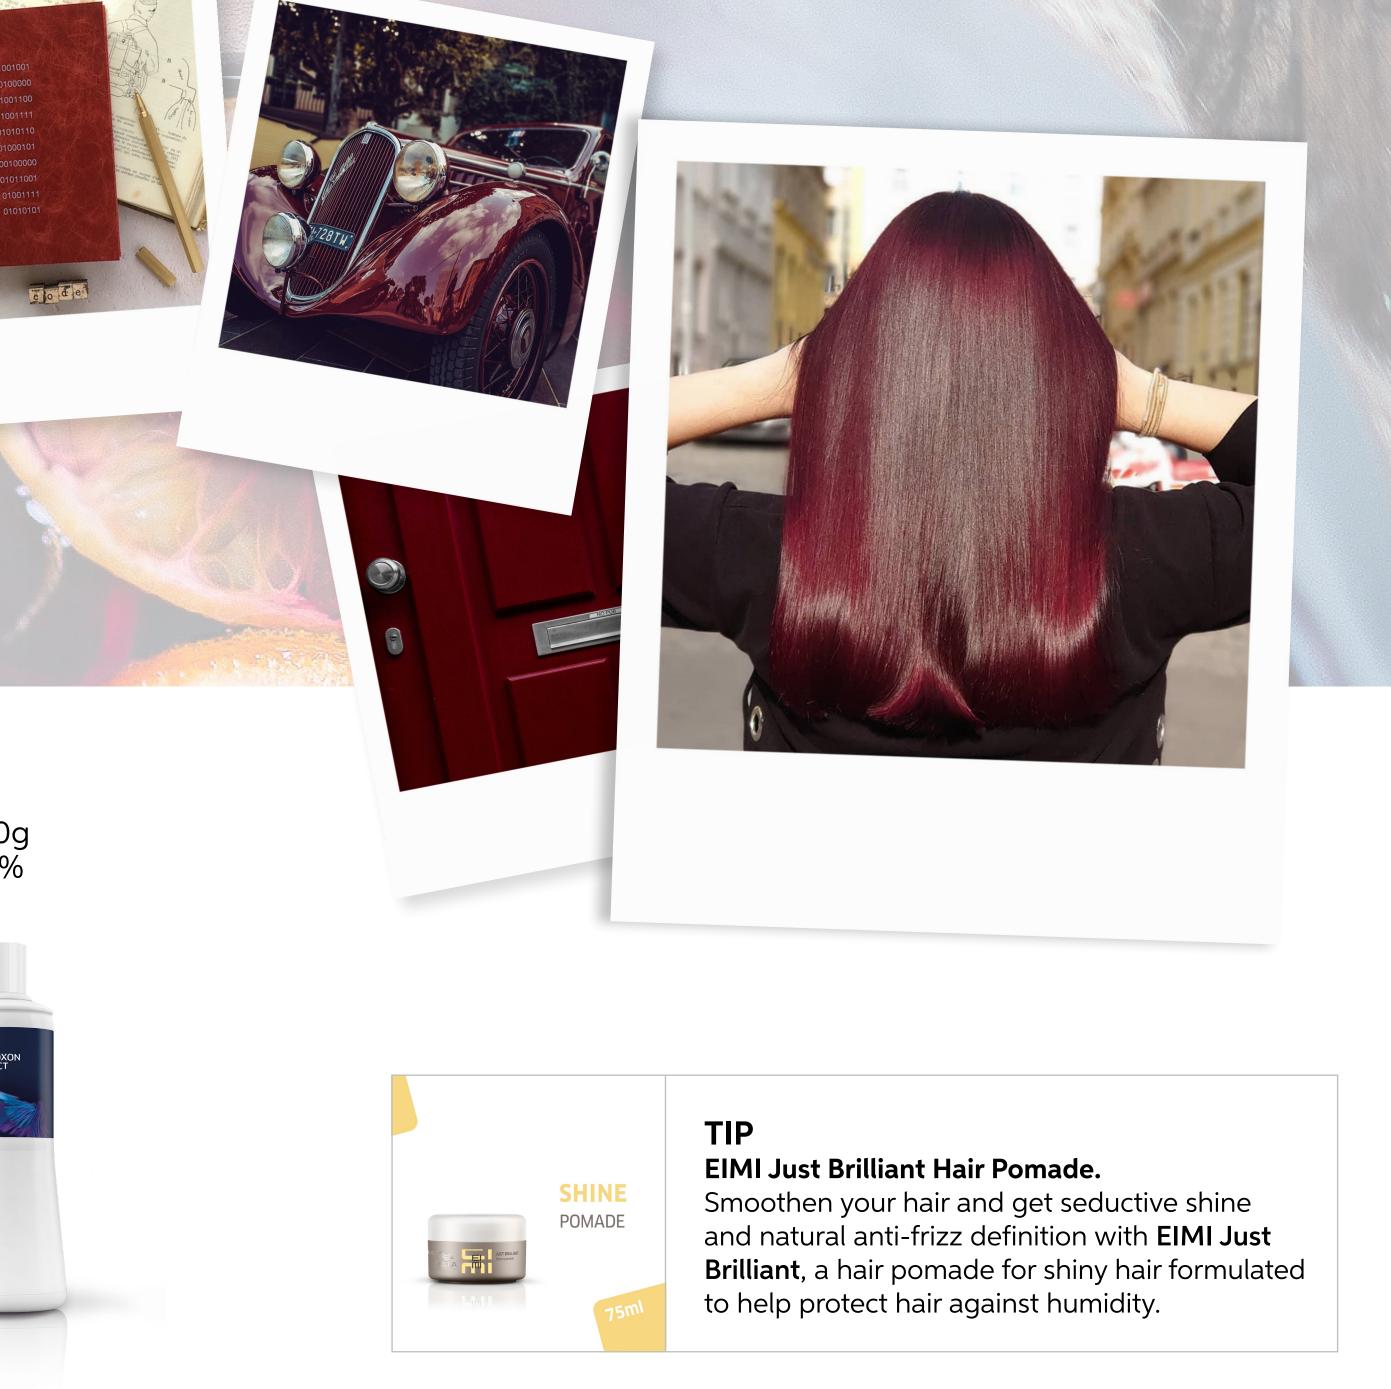

#### TIP

**Oil Reflections Light Luminous Reflective Hair Oil.** Add instant luminosity and subtle light reflections with this light, finishing oil. Enriched with **CAMELLIA SEED OIL** to deeply nourish fine to normal hair without weighing it down.