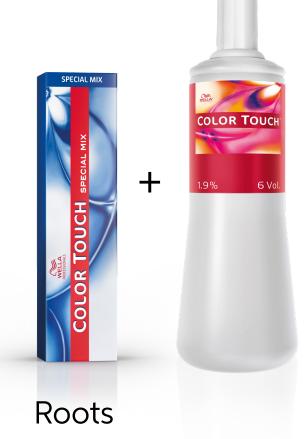

## Formula

#### **Color Formula**

60g 44/66

Roots

60g 6%

60g 6%

30g 55/65

30g 66/46 60g 6%

Ends

Mid-Lenghts