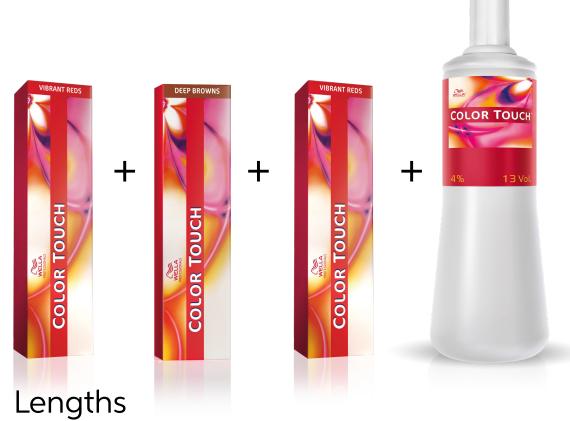

## Formula

#### **Color Formula**

 20g
 20g
 20g
 120g

 4/57
 5/75
 55/54
 1.9%

 20g
 10g
 20g
 50g

 55/54
 6/75
 66/45
 4%