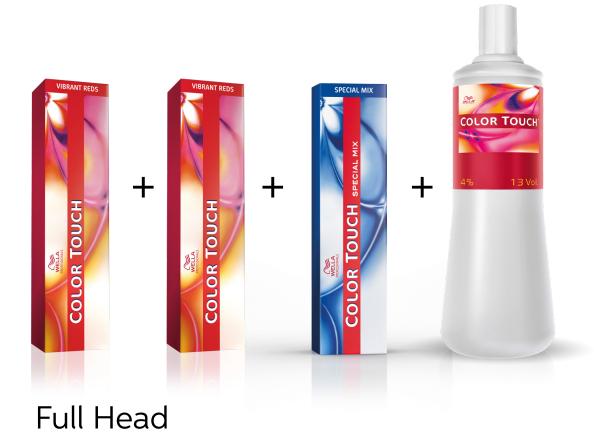

## Formula

#### **Color Formula**

 20g
 20g
 20g
 120g

 4/57
 5/75
 55/54
 1.9%

 20g
 10g
 20g
 50g

 55/54
 6/75
 66/45
 4%