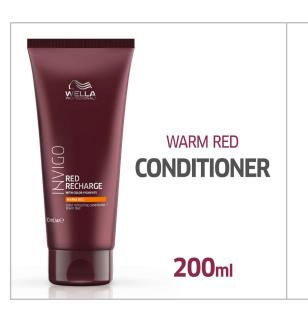

## TIP Invigo Color Recharge Red Conditioner.

Color Recharge Red Conditioner contains color pigments that refresh and maintain the multi-dimensional color of red hair tones. This red hair conditioner's caring formulas leave the hair intensively conditioned.