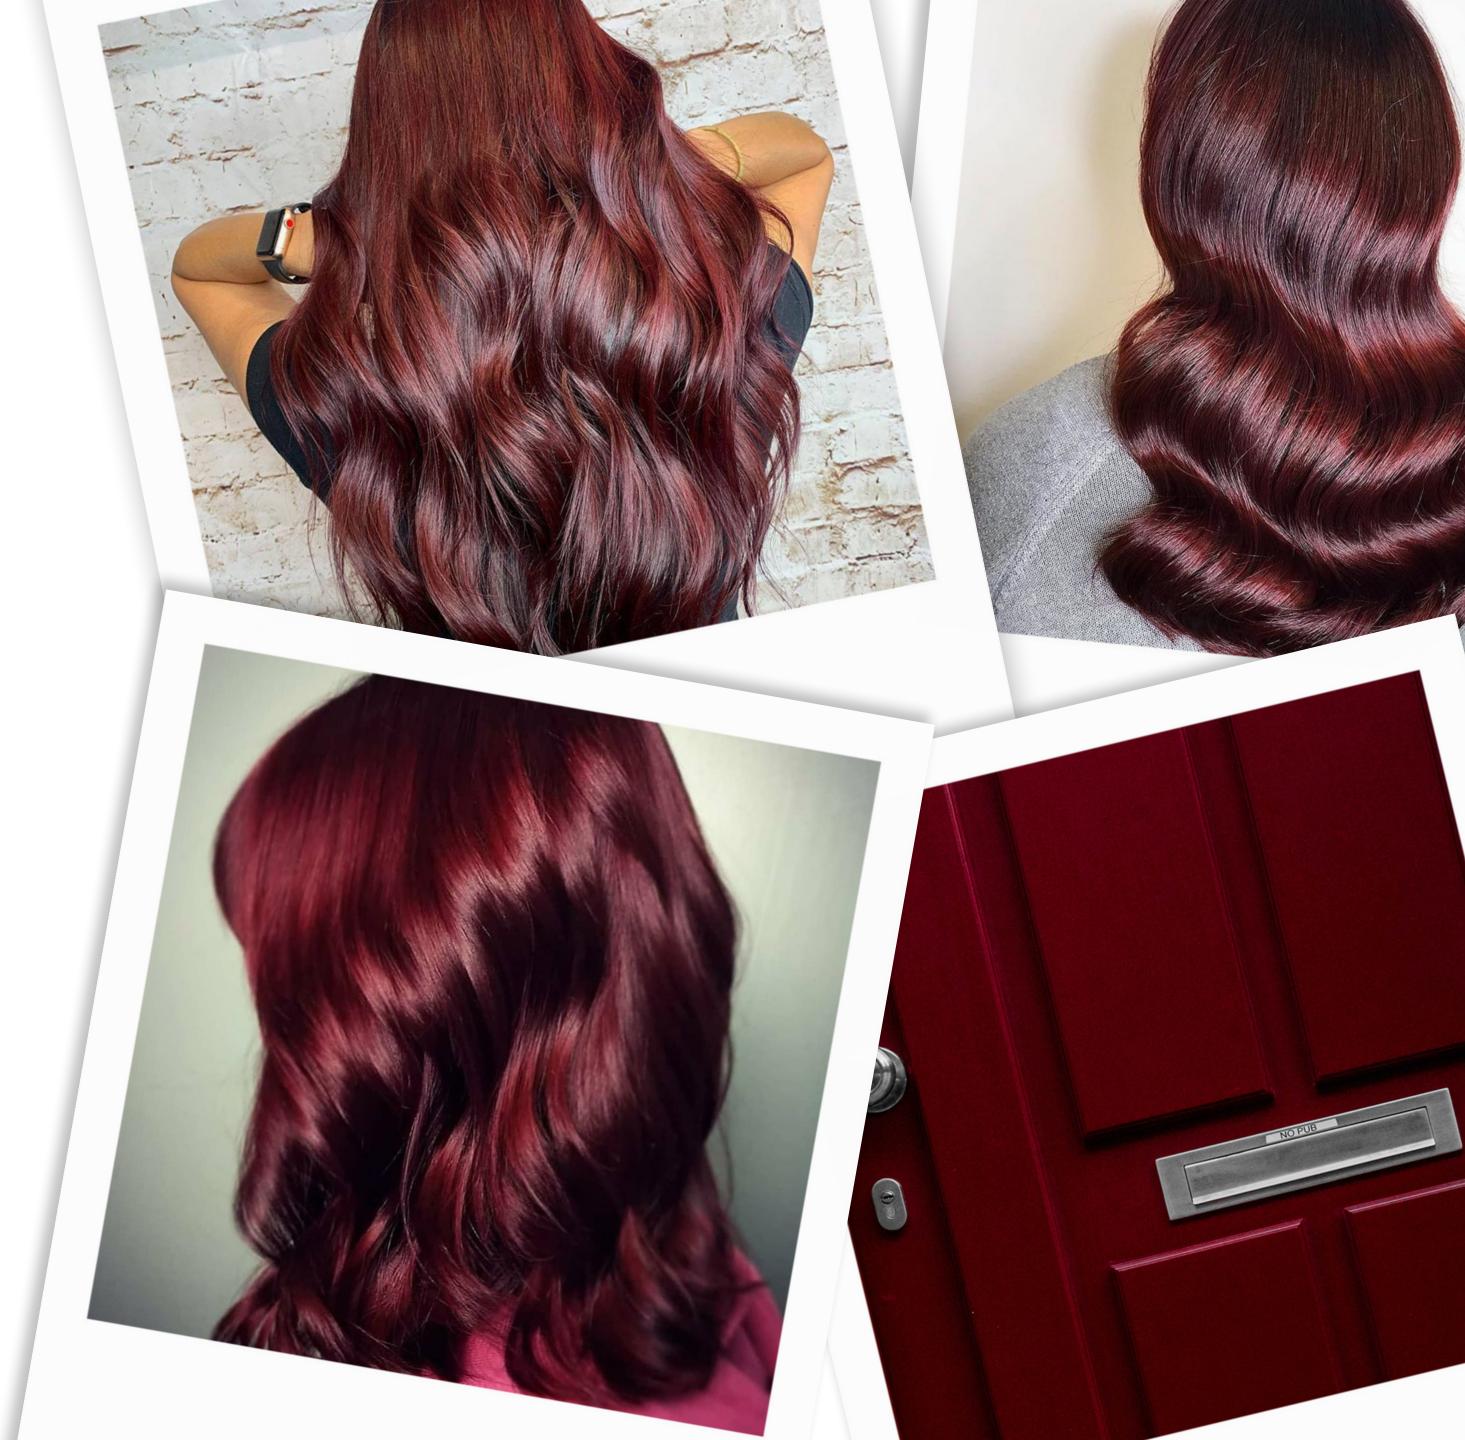

# Wella Trend Hub



April 2020



## Burgundy Hair on social media...





By Malin Isaksson @av.malin

## Formula

#### **Color Formula**

 20g
 20g
 20g
 120g

 4/57
 5/75
 55/54
 1.9%

 20g
 10g
 20g
 50g

 55/54
 6/75
 66/45
 4%







# TIP Oil Reflections Light Luminous Reflective Hair Oil. Add instant luminosity and subtle light reflections with this light, finishing oil. Enriched with CAMELLIA SEED OIL to deeply nourish fine to normal hair without weighing it down.





By Jazmine Marie @jmvbeauty





## Formula

#### **Color Formula**

10g 140g 30g 30g 66/45 55/54 0/45 4%

30g 55/65

66g 1.9% 3g 33/66







TIP **EIMI Bold Move Hair Styling Paste.** Create casually textured styled with **EIMI Bold Move**, a light hold matte paste formulated with Brazilian Carnauba wax.



By Marek Syřiště @mareksyriste

## For