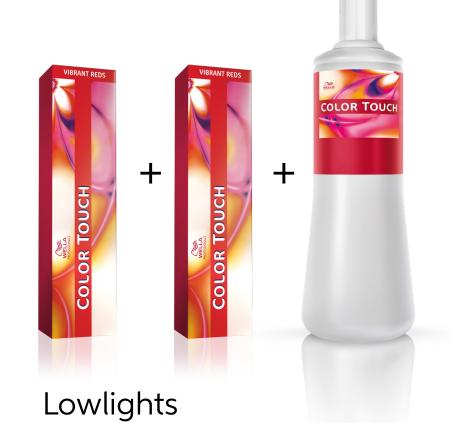

## Formula

#### **Color Formula**

10g 140g 30g 30g 66/45 55/54 0/45 4%

30g 55/65

66g 1.9% 3g 33/66

TIP **EIMI Bold Move Hair Styling Paste.** Create casually textured styled with **EIMI Bold Move**, a light hold matte paste formulated with Brazilian Carnauba wax.