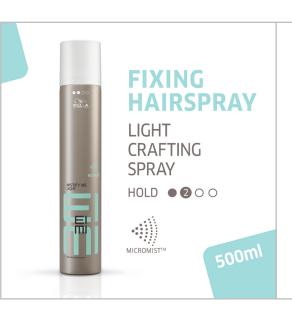

### TIP EIMI Mistify Me Light Hairspray.

**EIMI Mistify Me** is a fast drying hairspray brings instant hold to any style thanks to the micro-mist technology. It has a lightweight formula with extra-fine diffusion, for light hold and natural looking movement for up to 24h.