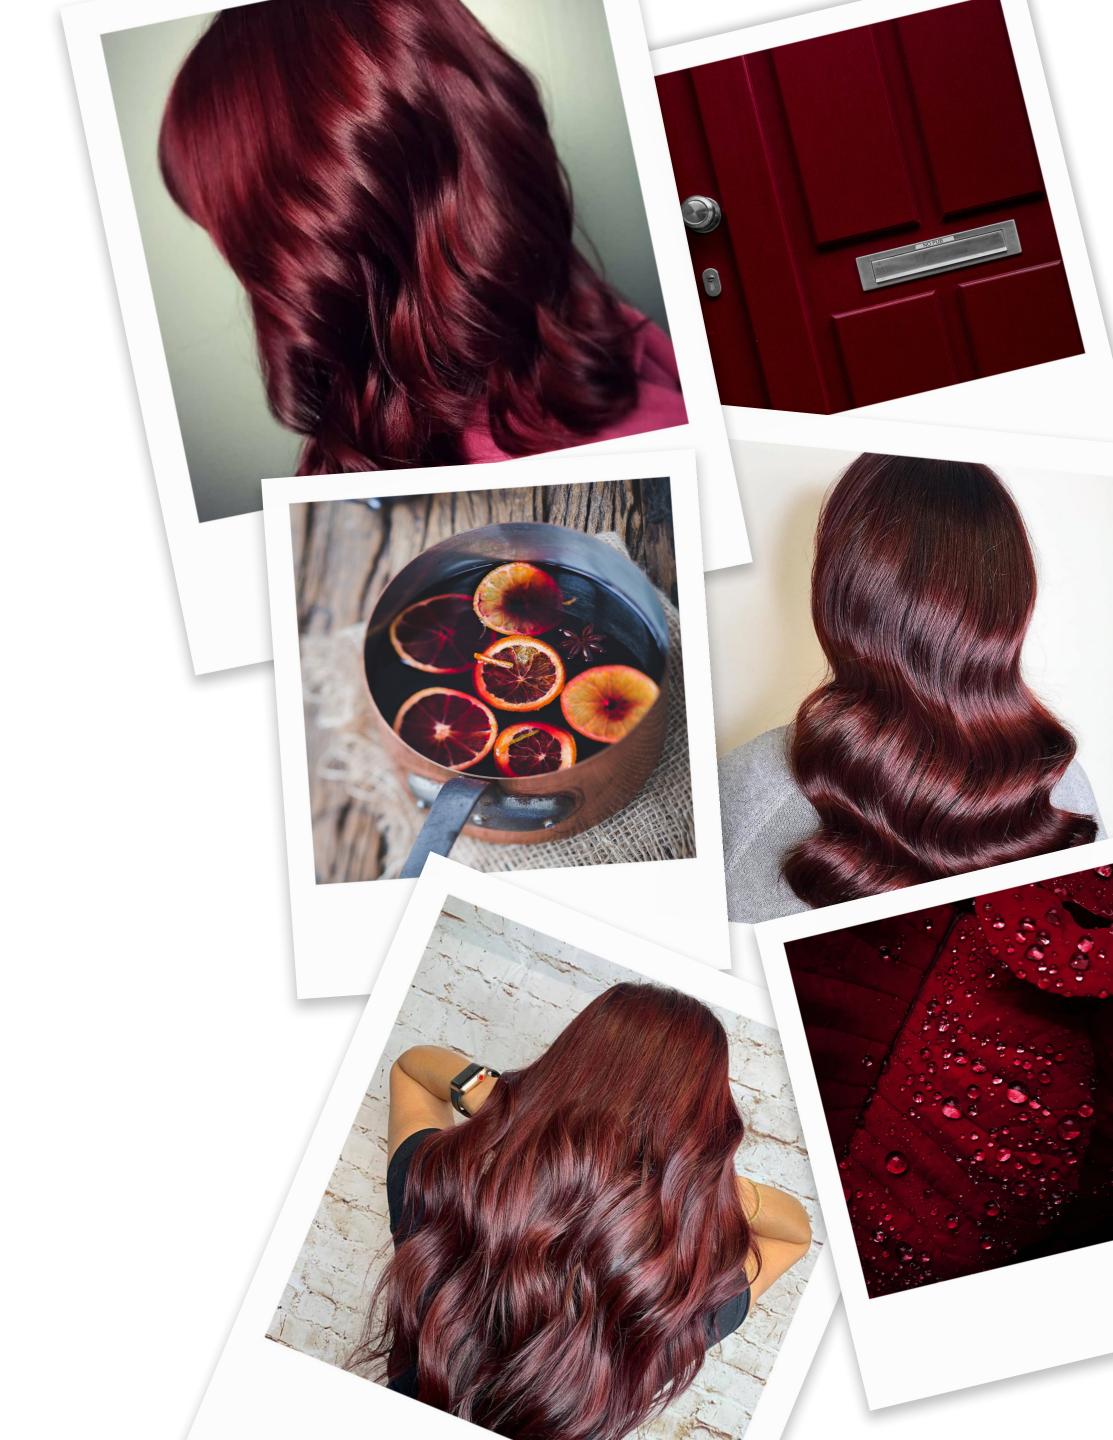

rspray brings instant hold to any style thanks to the micro-mist technology. It has a lightweight formula with extra-fine diffusion, for light hold and natural looking movement for up to 24h.



By Salon Black Diamond By JR @black\_diamond\_by\_jr

## Formula

#### **Color Formula**

60g10g70g55/5566/466%







## TIP Invigo Color Recharge Red Conditioner.

Color Recharge Red Conditioner contains color pigments that refresh and maintain the multi-dimensional color of red hair tones. This red hair conditioner's caring formulas leave the hair intensively conditioned.



For more inspiration, follow us on Instagram at @wellahair



For more inspiration on the techniques and step by steps, visit wella.com/education



To buy the products mentioned in the above formulas, go to wellastore.com