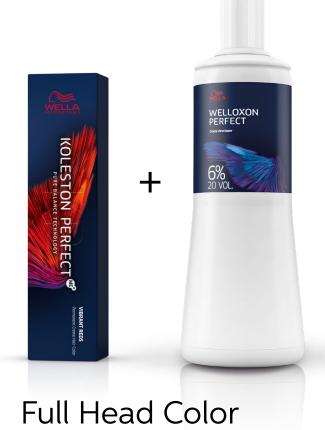

## Formula

#### **Color Formula**

 20g
 20g
 20g
 120g

 4/57
 5/75
 55/54
 1.9%

 20g
 10g
 20g
 50g

 55/54
 6/75
 66/45
 4%