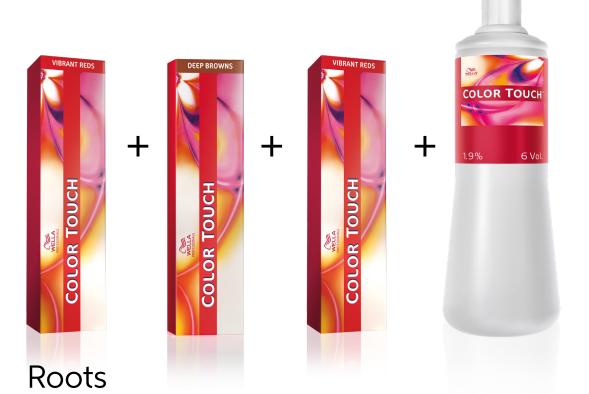

## Formula

#### **Color Formula**

 20g
 20g
 20g
 120g

 4/57
 5/75
 55/54
 1.9%

 20g
 10g
 20g
 50g

 55/54
 6/75
 66/45
 4%