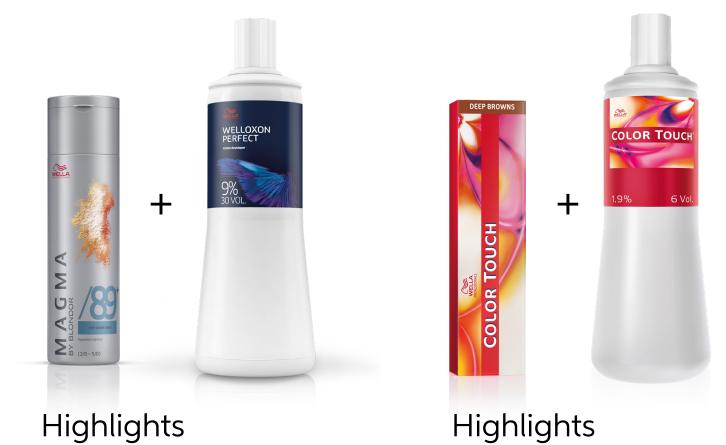

#### **Color Formula**

30g 5/0 60g 1.9% 30g Powder 20g 9/03 60g 1.9% 15g 6/0 60g 1.9% 60g 9% 15g 6/7 10g 9/73

Roots

HEALTHY FEELING HAIR & SCALP

#### **Color Formula**

60g /89 90g 9% 60g 6/77

120g 1.9%