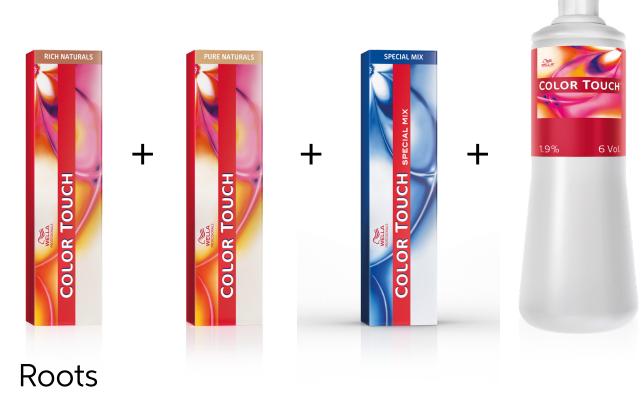

#### **Color Formula**

30g 5/0 60g 1.9% 30g Powder 20g 9/03 60g 1.9% 15g 6/0 60g 1.9% 60g 9% 15g 6/7 10g 9/73

Roots

HEALTHY FEELING HAIR & SCALP