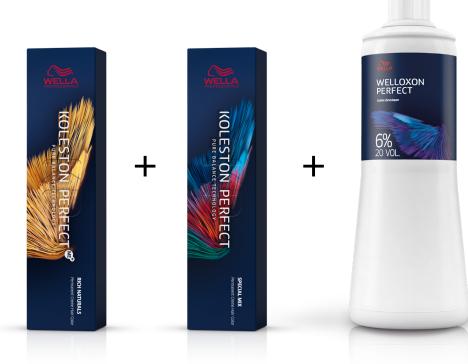

s













HEALTHY FEELING HAIR & SCALP

#### **ELEMENTS RENEWING CONDITIONER**

This instant detangling conditioner renews hair manageability and shine. It leaves hair feeling moisturized and protects it from frizz or breakage.

• 95% natural origin ingredients Formulated without silicones Free of animal-derived ingredients Dermatologically tested



By Laila Pettersen @laila.wella

## Formula

#### **Color Formula**

60g /89 90g 9% 60g 6/77

120g 1.9%









#### TIP **EIMI SUGAR LIFT HOLD LEVEL 3**

Get a grip on volume: the EIMI Sugar Lift is a rich, flexible spray infused with sugar that provides lift, shine and touchable grippy texture.



By Matthias Herzberg @matherzberg

## Formula

#### **Color Formula**

30g 5/97 30g 6/0 10g 0/68

140g 1.9%

60g 10/97

5g 0/45

130g 6%









#### TIP

#### **EIMI DRY ME HOLD LEVEL 1**

Achieve your look with Dry Me, a dry shampoo that creates volume and a manageable matte texture. The dry shampoo's formula with tapioca starch refreshes your hair and absorbs oil.



By James Earnshaw @jhair\_stylist

## Formula

#### **Color Formula**

20g 30g 4% Blondor Plex

10g 9/73 10g 7/97

40g 1.9%









# **200**ml

#### TIP

#### **COLOR RECHARGE COOL BRUNETTE CONDITIONER WITH COLOUR PIGMENTS**

Invigo Color Recharge Cool Brunette Conditioner contains color pigments that refresh and maintain the multi-dimensional color of cool brunette tones. This brunette hair conditioner's caring formulas leave the hair intensively conditioned.



By Lotta Vaisanen **@lottasaaraahair** 



## Formula

#### **Color Formula**

60g 60g 6% 6%

20