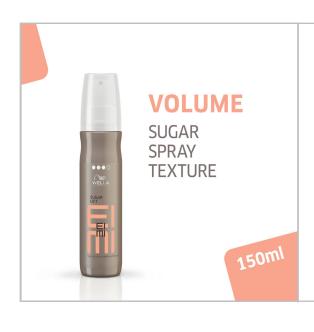

#### TIP **EIMI SUGAR LIFT HOLD LEVEL 3**

Get a grip on volume: the EIMI Sugar Lift is a rich, flexible spray infused with sugar that provides lift, shine and touchable grippy texture.

By Matthias Herzberg @matherzberg