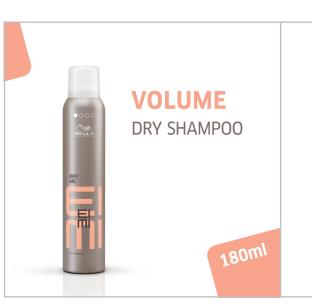

#### TIP

#### **EIMI DRY ME HOLD LEVEL 1**

Achieve your look with Dry Me, a dry shampoo that creates volume and a manageable matte texture. The dry shampoo's formula with tapioca starch refreshes your hair and absorbs oil.