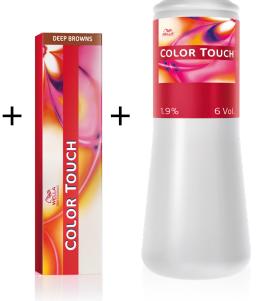

#### **Color Formula**

60g 60g 6% 6%

20g /17 20g /89 60g 1.9% Caramel Glaze

Roots

Toner