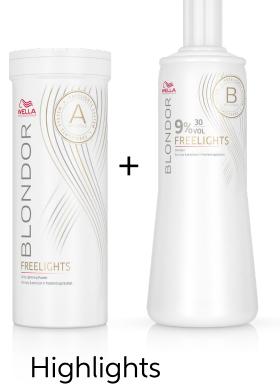

#### **Color Formula**

30g 5/0 60g 1.9% 30g Powder 20g 9/03 60g 1.9% 15g 6/0 60g 1.9% 60g 9% 15g 6/7 10g 9/73

Roots

HEALTHY FEELING HAIR & SCALP