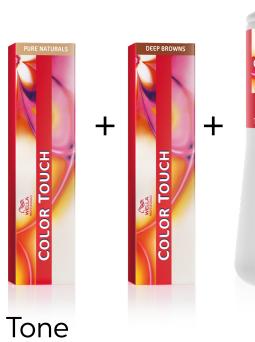

#### **Color Formula**

60g 60g 6% 6%

20g /17 20g /89 60g 1.9% Caramel Glaze

Roots

Toner