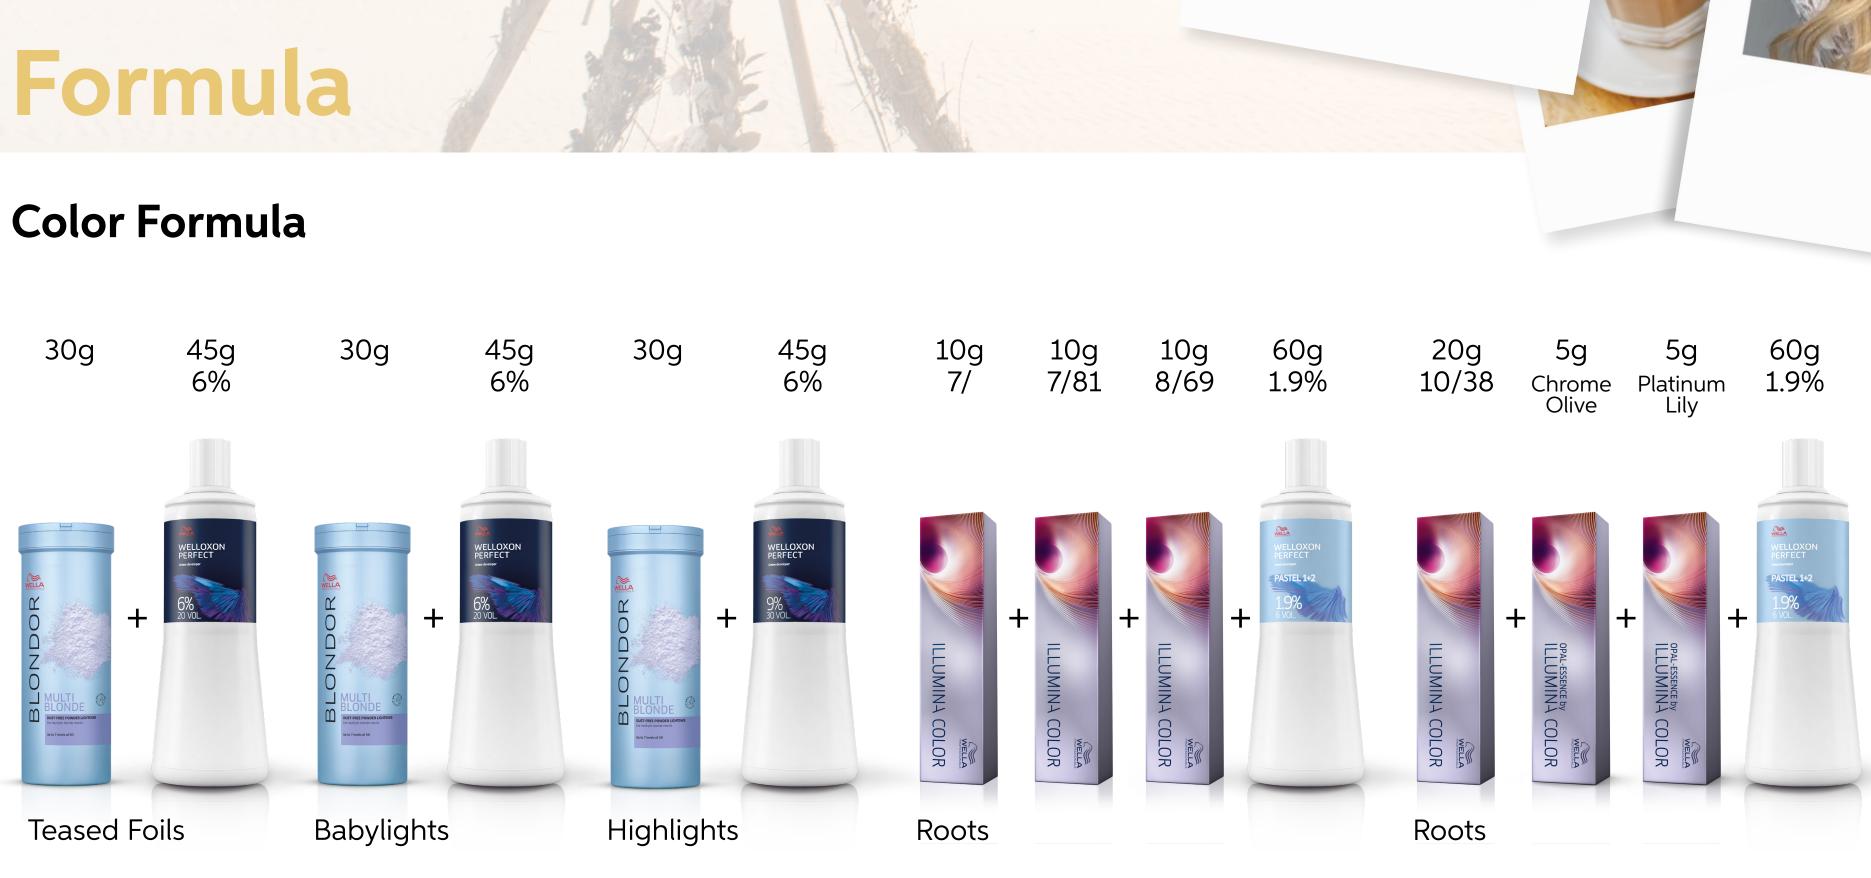

### Formula

#### **Color Formula**

30g 45g 6%

30g

45g 1.9% 10g 7/

10g 7/81

g 1 81 8

10g 8/69

60g 1.9% 30g 10/97 60g 1.9%

30g 9/38 60g 1.9%

Highlights

Babylights

Roots (Develop & Remove)

**End Pieces** 

**End Pieces** 

TIP
Oil Reflections Light Luminous
Reflective Hair Oil &
EIMI Root Shoot Hair Mousse
The Perfect cocktail for root lift
& deeply nourished hair