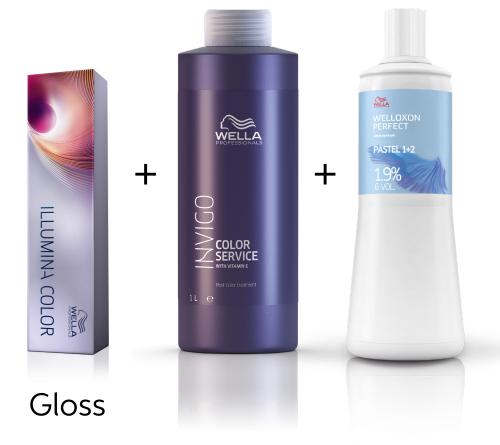

## Formula

#### **Color Formula**

Balayage

60g

20g 7/1

40g 1.9%

(isolated in foil)

30g 10/6

60g 1.9%