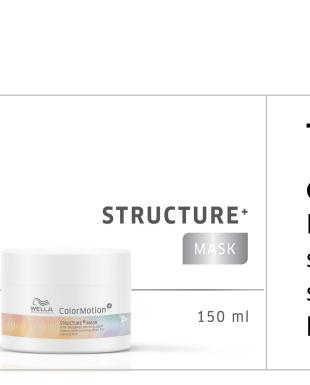

#### ColorMotion+ Structure+ Mask

Intensive restructuring mask with WellaPlex bonding agent specifically for colored hair. Provides strengthened hair structure, shine and lasting manageability.

**PRO TIP:** Apply a small amount to sensitized lengths and ends.