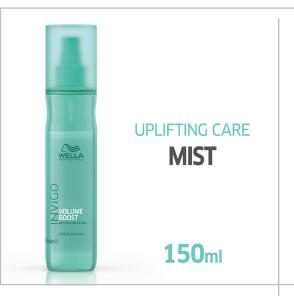

#### How to use

After shampooing, apply evenly to damp hair. Do not rinse out. Blow-dry for maximum effect

#### TIP

#### Invigo Volume Boost Uplifting Care Spray

Enriched wih cotton extract, this volumizing spray gives lightweight care, shine, fullness and light control.

By Danijela Ilic @danijelaaailic