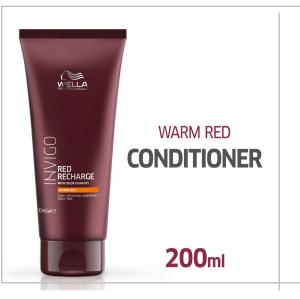

#### TIP

Invigo Color Recharge Color Refreshing Conditioner Warm Red. Refresh and maintain the multi-dimensional color of red hair tones. This red hair conditioner's caring formula is enriched with color pigments to leave hair intensively conditioned.