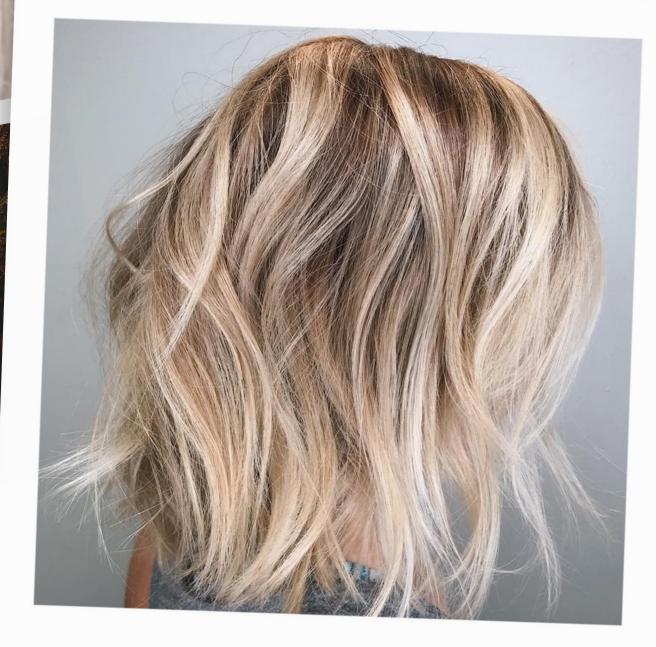

# Wella Trend Hub

# Balayage Bob

June 2020



# Balayage Bob on social media...





By Toni Bish @bishwithbangs



## Formula

#### **Color Formula**

Balayage

60g

20g 7/1

40g 1.9%

(isolated in foil)

30g 10/6

60g 1.9%



Lowlights



Tone

# INTENSE REPAIR 200 ml

#### TIP

#### **Fusion Intense Repair Conditioner**

Enriched with silk amino acids to instantly help protect against breakage due to combing and mechanical damage. Detangles and leaves the hair smooth.



By Tamica W @hair\_by\_tamica

# Formula

#### **Color Formula**

60g

10g 7/0

10g 7/1

40g 1.9%

15g 7/89

15g 8/71

60g 1.9%









#### How to use

Work 2 - 5 pumps thoroughly through the midlengths and ends and blow-dry with a brush.



#### TIP

**EIMI Flowing Form Anti Frizz Hair Balm EIMI Flowing Form** is a smoothing hair balm that creates luxurious, flexible control and natural movement. The balm is formulated to reduce