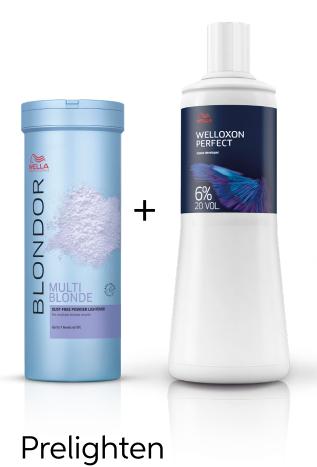

## Formula

## **Color Formula**

30g 45g 6%

20g 10g 9/16 10/95

10g 8/96 2g 0/65 84g 1.9%