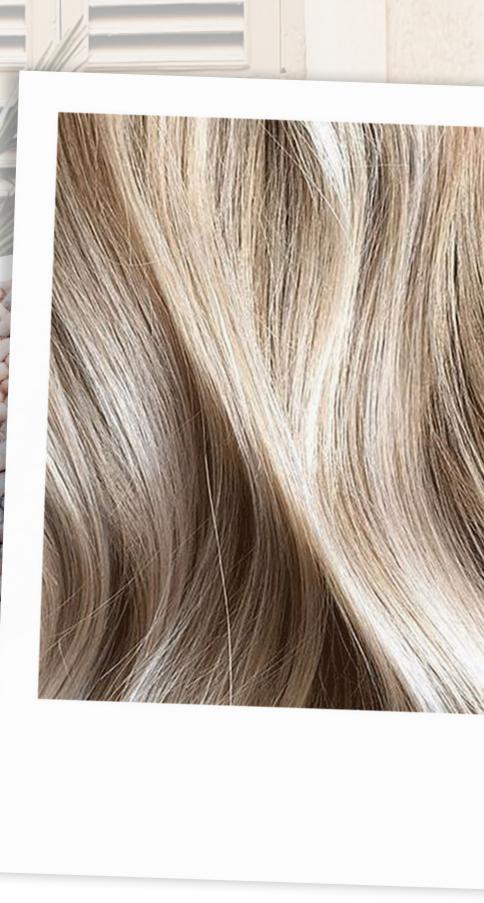

### TIP

**ColorMotion+ Moisturizing Color Reflection Conditioner.** The moisturizing color reflection conditioner for frequent use helps restore hair surface quality for vibrant shine.

By Jacqueline @fraeulein\_lieblingshaar

## **Color Formula**

 10g
 10g
 1.9%

 10/36
 10/1
 10/93