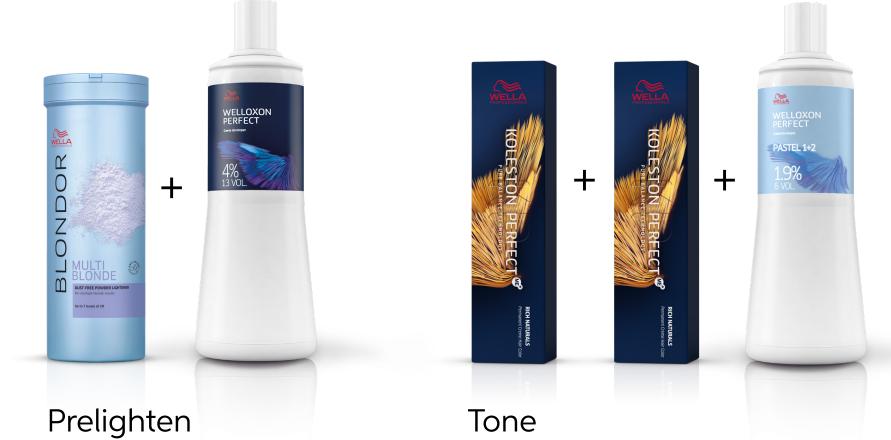

## Formula

## **Color Formula**

30g 45g 6%

20g 10g 9/16 10/95

10g 8/96 2g 0/65 84g 1.9%