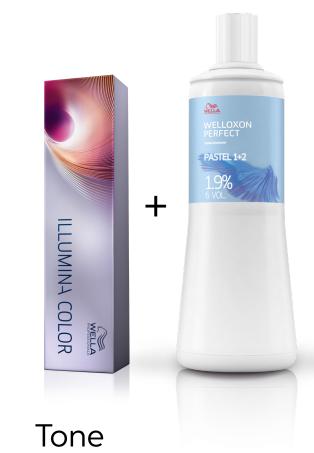

## Formula

## **Color Formula**

30g 45g 6%

20g 10g 9/16 10/95

10g 8/96 2g 0/65 84g 1.9%