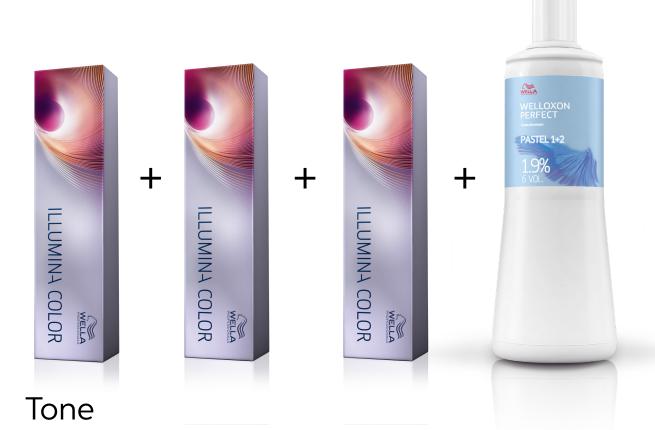

220°C. Phase 2 smoothens your hair for a flawless shiny result.



By Natalie Peacock @coloristnat

## Formula

## **Color Formula**

30g 45g 4% 20g 9/1

20g 9/8

g 8 80g 1.9%









#### TIP

EIMI Dry Me Dry Shampoo. Achieve your look with Dry Me, a dry shampoo that creates volume and a manageable matte texture. The dry shampoo's formula with tapioca starch refreshes your hair and absorbs oil.



By Hair By Mane Salon @hairbymane

## **Color Formula**

45g 6% 30g

20g 8/0

20g 9/36

80g 1.9%







### TIP

**ColorMotion+ Moisturizing Color Reflection Conditioner.** The moisturizing color reflection conditioner for frequent use helps restore hair surface quality for vibrant shine.



By Jacqueline @fraeulein\_lieblingshaar



## **Color Formula**

 10g
 10g
 1.9%

 10/36
 10/1
 10/93







#### TIP

Elements Leave-in Conditioner Spray. The paraben free Conditioning Leave-In Spray is a dual-phase, lightweight mist that cares and protects the hair from day to day stress. It detangles the hair and gives it a gentle hold.



For more inspiration, follow us on Instagram at @wellahair



For more inspiration on the techniques and step by steps, visit wella.com/education



To buy the products mentioned in the above formulas, go to wellastore.com