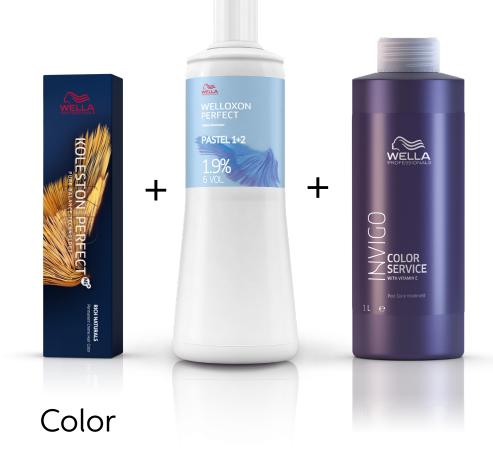

### **Color Formula**

45g 6% 30g

10g 6/16

10g 8/69

10g 8/05

60g 1.9%

10g 10/

10g 10/69

10g 10/1

60g 1.9%

Babylights

Roots

Lengths