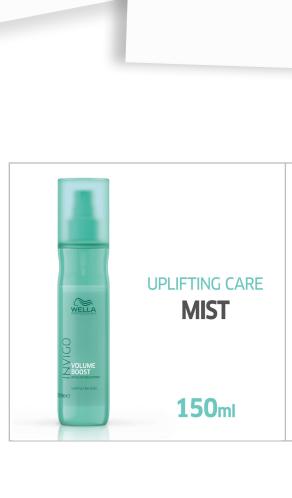

### TIP

**Invigo Volume Boost Uplifting** Care Spray. This care Spray with cotton extract is a volumizing spray that gives lightweight care, shine, fullness and light control.

By Thomas Frear @thomasfrearhair