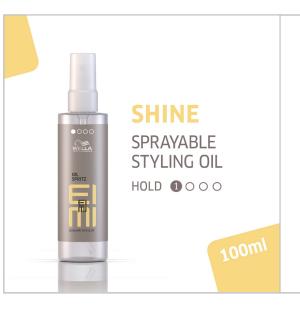

### TIP

Play and create with this lightweight styling oil. Our **EIMI Oil Spritz** gives your hair insta-ready shine.

For more inspiration, follow us on Instagram at @wellahair

For more inspiration on the techniques and step by steps, visit wella.com/education