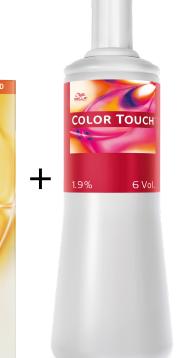

### **Color Formula**

30g

60g 9%

10g /18

COLOR TOUCH

10g /86

COLOR TO

10g /06

COLOR TO

60g 1.9%

Color