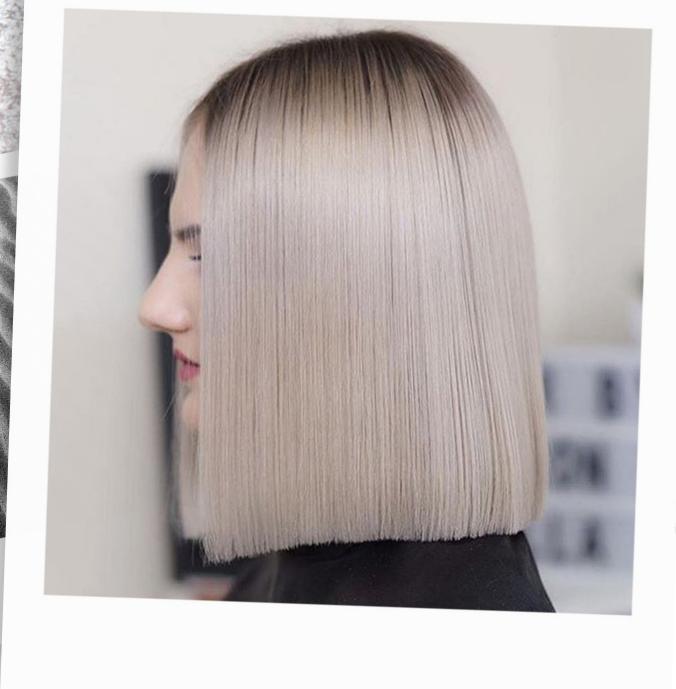

alanced scalp



By Siiri Puumalainen @folksiiri

### **Color Formula**

30g

60g 9%

10g /18

COLOR TOUCH

10g /86

COLOR TO

10g /06

COLOR TO

60g 1.9%





Color





### TIP

**Invigo Volume Boost Uplifting** Care Spray. This care Spray with cotton extract is a volumizing spray that gives lightweight care, shine, fullness and light control.



By Thomas Frear @thomasfrearhair

## Formula

### **Color Formula**

20g 20g 20g 9/81 1.9%









### TIP

EIMI Thermal Image Heat Protection Spray.

Protect your hair whilst using hot tools.

Formulated to nourish the hair and protect it from heat up to 220°C. Smoothens your hair for a flawless shiny result.



By Jason Black **@hair.by.jason** 

## Formula

### **Color Formula**

 20g
 40g
 10g
 10g
 40g

 6/16
 1.9%
 10/69
 9/60
 1.9%









### TIP

Play and create with this lightweight styling oil. Our **EIMI Oil Spritz** gives your hair insta-ready shine.



For more inspiration, follow us on Instagram at @wellahair



For more inspiration on the techniques and step by steps, visit wella.com/education



To buy the products mentioned in the above formulas, go to wellastore.com