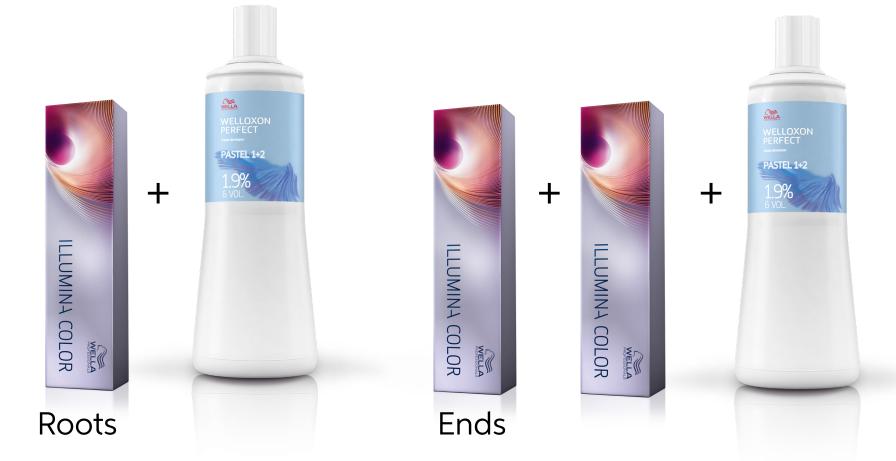

### **Color Formula**

45g 6% 30g

10g 6/16

10g 8/69

10g 8/05

60g 1.9%

10g 10/

10g 10/69

10g 10/1

60g 1.9%

Babylights

Roots

Lengths