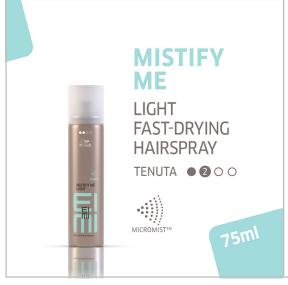

#### **EIMI MISTIFY ME STRONG HOLD LEVEL 3**

EIMI Mistify Me Strong is a fast drying hairspray that brings instant hold to your style thanks to its micro-mist technology. The lightweight formula with extra-fine diffusion allows for firm hold up to 24h, but it's easily brushed out.