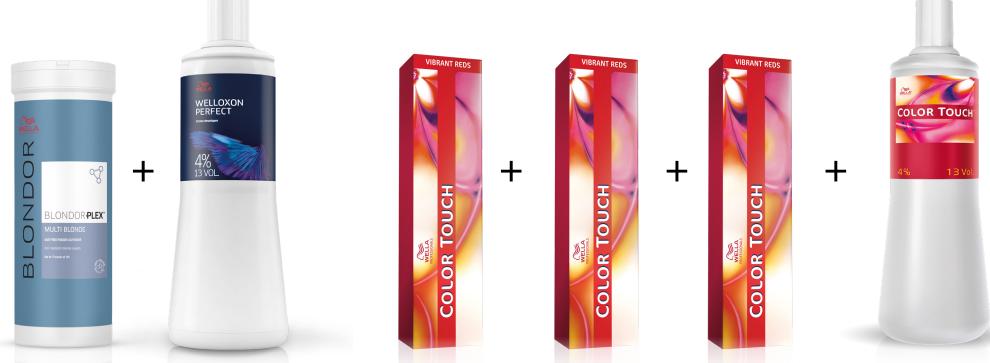

### **Color Formula**

 20g
 80g
 20g
 5g
 20g
 90g

 BlondorPlex
 4%
 55/65
 3/68
 5/66
 4%

**SHINE** 

POMADE